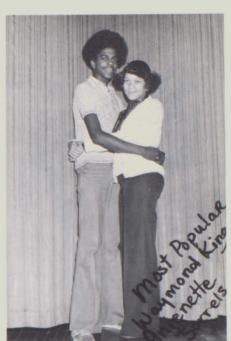

### SENIOR BALLOT

Shy Twosome Ulysses Hollimon and Allison Shannal Wolf and Fox Marlon Wilson and Karen Cain Best Dressed Curtis McDaniel and Cora Franks

Blue and White Pride Chester Brock and Darlene Holman