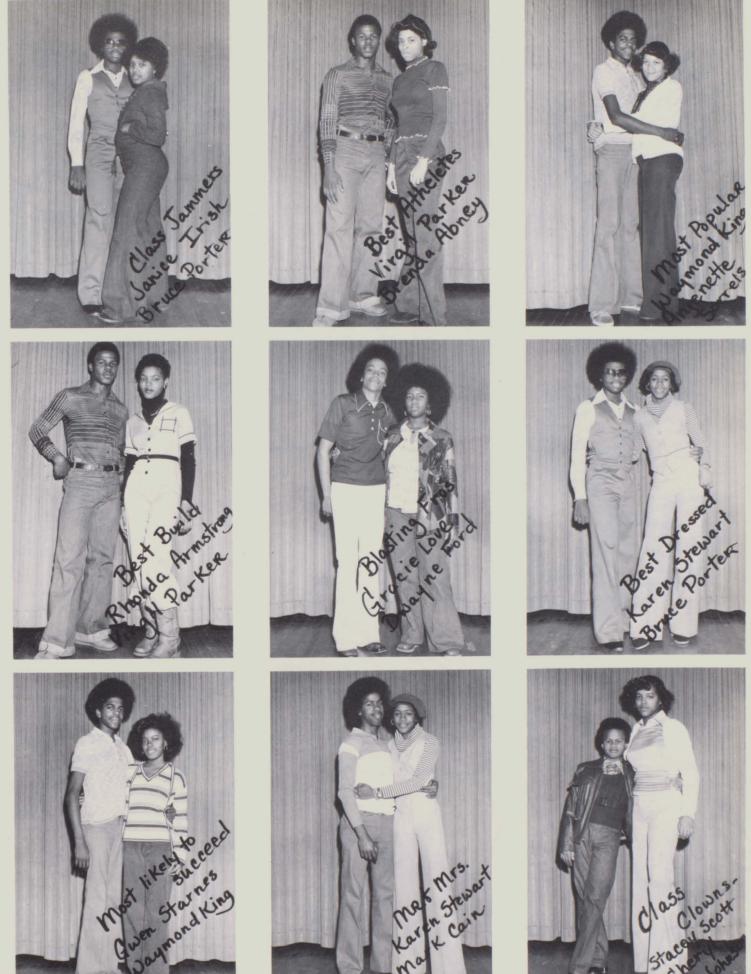

### SENIOR BALLOT

Shy Twosome Ulysses Hollimon and Allison Shannal Wolf and Fox Marlon Wilson and Karen Cain Best Dressed Curtis McDaniel and Cora Franks

Blue and White Pride Chester Brock and Darlene Holman

Loudest Mouth Jeffery Nelums and Tanjon Webb

Class Jammers Kenneth Ford and Reba Henderson

### SENIOR BALLOT

Best Build Yancy Bolden and Annie Miles Best Athlete Kieth Williamson and Chandra Jenkins