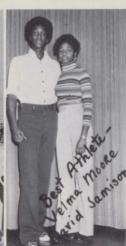

### SENIOR BALLOT

Best Build Yancy Bolden and Annie Miles Best Athlete Kieth Williamson and Chandra Jenkins