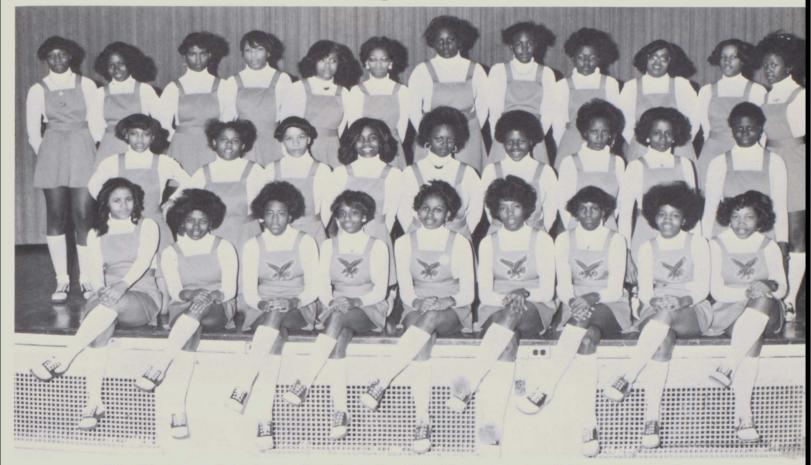

### Drill Team

Carol Ford,
Denise Watson,
Tanjon Webb,
Terrie Locke,
Sharon Flackes,
Eula Maltbia,
Brenda Darden,
Gerri Wells,
Darian Smith,
Sheila McConnell, Sherry
Brooks, Sharon
Blount, Debra
Gaines, Patricia
Fayne, Wendy
Redmond,
Michelle Vincent,
Wrendy Gines,
Rhonda Jones,
Martha Singleton,
Mary White,
Paulette Fells,
"Stix, Baer &
Fuller", Jerrie
Taylor, Debra
Womack, Sheila
Walls Captain,
Paula McCraney,
Assistant Captain, Tanya
Heard.