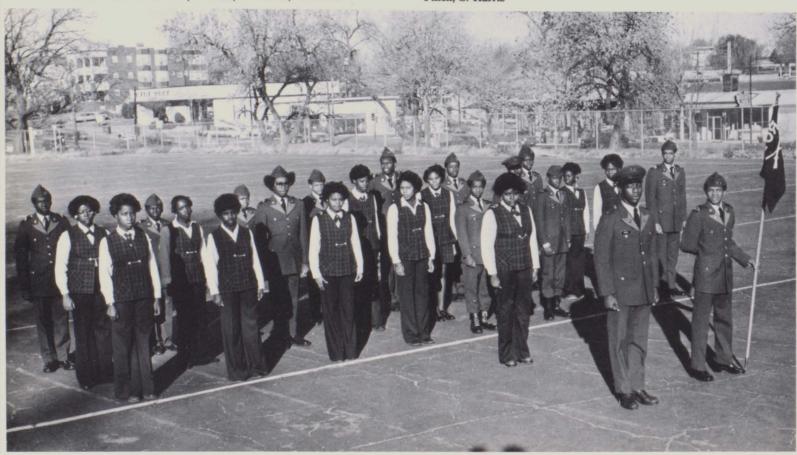

### Drill Team

ROW 1: Sandra Woods, Donna Jones, ROW 2: Lisa Farr, Bessie Pace, Linda Gwendolyn Wms., Donna Denson, ROW 3: Sharon Shoates, Carolyn Wells, Jackie Farr, Regina Everette, Cherly Gines.