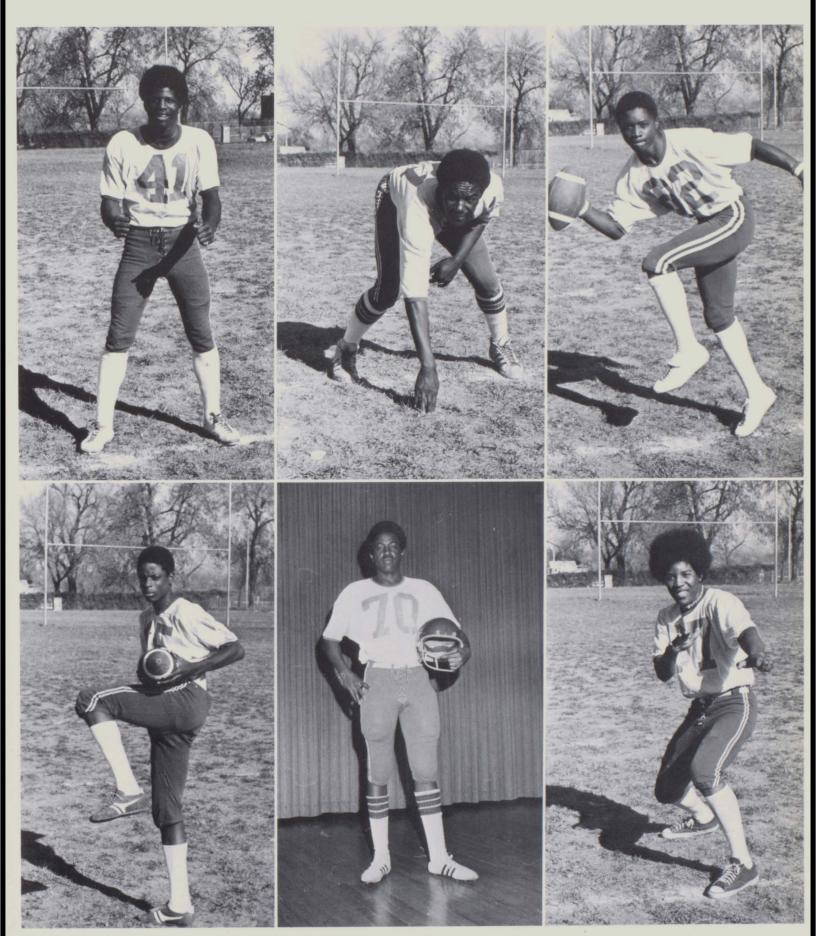

# SPORTS

Central Varsity Football

Rickey Rogers Mich Micheal Dudley

Micheal Carter Chester Brock

James Eskridge Kevin Williams

Kevin Wadkins Rayfield Benton

Calvin Brooks Derrick Lane

R. Buso, G. Wesley, E. Newson, M. Dudley, R. Rogers, L. Robinson, T. Oulds, K. Mitchell, C. Brock, S. Eskridge, M. Carter, D. Lane, R. Benton, M. Jones, S. Aikens, K. Wadkins, J. Nelums, K, Williams, J. Sands.