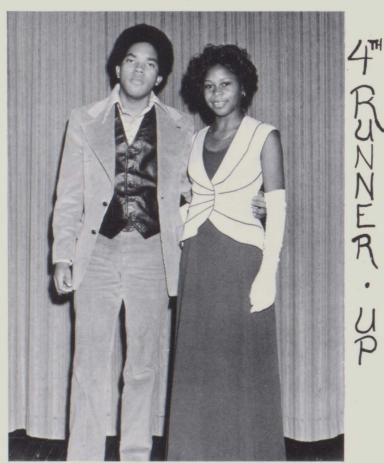

Christy Murff 2nd runner-up





Carolyn Beasley 3rd runner-up



Twyla McDowell 5th runner-up







Queen: Bobby Williams Escorted by: Lt. Colonel Antone Armstrong

1st Runner-up: Brenda Conrad Escorted by: Major Donald Carter

1976-1977
R.O.T.C.
Queen
And
Court







2nd Runner-up: Robin Williams Escorted by: Reginald Cooper

3rd Runner-up: Linda Robins Escorted by: Captain Marvin Durant

Varsity Queen Pamela Taylor





### Varsity Court



Wendy Redmond



Flora Powell



Mary Shinault



Minnie Roberts



Gwendolyn Starnes



Sharon Eskridge



Junior
Varsity
Queen
And
Court

1st Runner-up Tamala Parker

3rd Runner-up Decra Foreman

### Freshman Queen And Court

Queen Evelyn Reese





2nd Runner-up Jackie Butler



4th Runner-up Beverly Reed



Annette Henderson, Bruce Portor



Sharon Reynolds, Jeffrey Palmer



David Ersery, Denise Jones



Sherry Brooks, Dwayne Ford



Waymond King, Sheila McConnell

## Sophomore



Court







### Student Council

ROW 1: Vanessa Haskins, Karen Wortham, Kim Wade, Nannette Hollmon, Denise Watson, Glenda Henderson, Cynthia Givens, Triva Ross, Patrice Culclager, Myra Brock, Brenda Darden. MIDDLE ROW: Carolyn White, Tracey Jones, Deborah Jackson, Terrie Allen, Ella Miller, Sabrina Davis, Iley Givens. BACK ROW: Tracey Pennington, Karen Moss, Reginald Wms., Stanley K. Ransom, Chester Brock, Keith King, Kevin Wadkins, Alvin Walls, Waymond King, Jimmy Black, Harry Gaines, Michael Hudson, Gwen Starnes.









Chester Brock, President. Patrice Culclager, Vice-President. Deborah Jackson, Secretary.







Denise Watson, Assist. Sec.