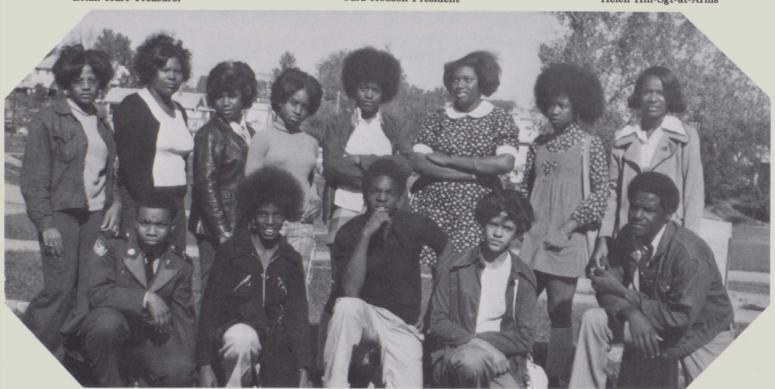

## Senior Cabinet

SEATED: Debra Womack, Shirley Covington, Carolyn Beasley, Christy Murff, Tanjon Webb, Debra Gaines, Tonya Dearborn, Gwen Smith, Sabrina Davis, Athana Taylor, Traci Pennington, Sharon Granger, Donetta Carter, Karen Cain, Micheal Bradley, Cheryl Gaines, Gwenynette Raglon, Pamela Taylor, Adriene Kizine, 2ndROW LEFT TO RIGHT: Leasley Winfield, Leon Watkins, Kenneth Manning, Scott Work, Alvin Walls, Jimmie Black, Ulysses Hollimon, Norbert Love, Yancy Bolden, Sherry Hatcher, Twyla McDowell, Lorrie Holman, Sponsor Mrs. Morgan, STANDING: Sharon Patterson, Anna Kevin Byers, Franklin Williams, Talton Canady, Kenneth Ford, Deanette Lane, Donald Hughes, Venita Young, Nona Reynolds, Judy Lewis, Allison Parks, Stanley Ransom, Gwendolyn Jones.