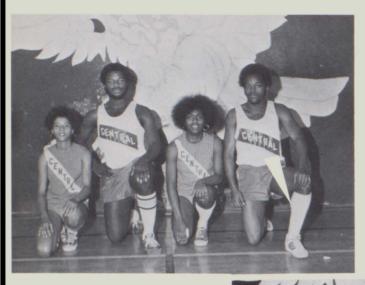

# 1976-77 Blue Eagles

Left to Right: Micheal Walker, Micheal Coleman, Henry Olds, Kenneth Ford, Scott Work,

Ulysses Hollimon, KNEELING, Virgil Parker, Danny Sawyer, Darryl Hollished, Darryl Bush.

Bret Abney Senior, Guard

Darryl Bush Junior, Guard

Craig Garlington Senior, Guard

Virgil Parker Sophomore, Guard

Danny Sawyer Sophomore, Forward

Micheal Walker Sophomore, Forward

Ulysses Hollimon Senior Forward

Michael Coleman Junior Forward