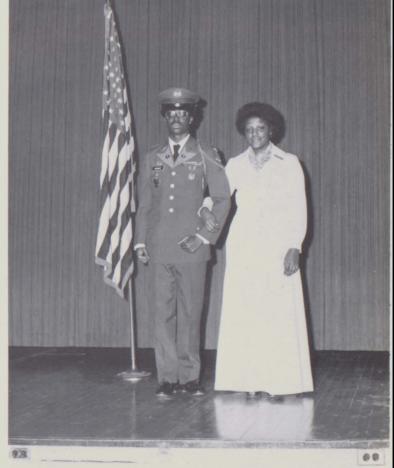

Patricia Robinson 1st runner-up

Carol Elias 4th runner-up

Christy Murff 2nd runner-up

Carolyn Beasley 3rd runner-up

Twyla McDowell 5th runner-up

Queen: Bobby Williams Escorted by: Lt. Colonel Antone Armstrong

1st Runner-up: Brenda Conrad Escorted by: Major Donald Carter

1976-1977
R.O.T.C.
Queen
And
Court

2nd Runner-up: Robin Williams Escorted by: Reginald Cooper

3rd Runner-up: Linda Robins Escorted by: Captain Marvin Durant