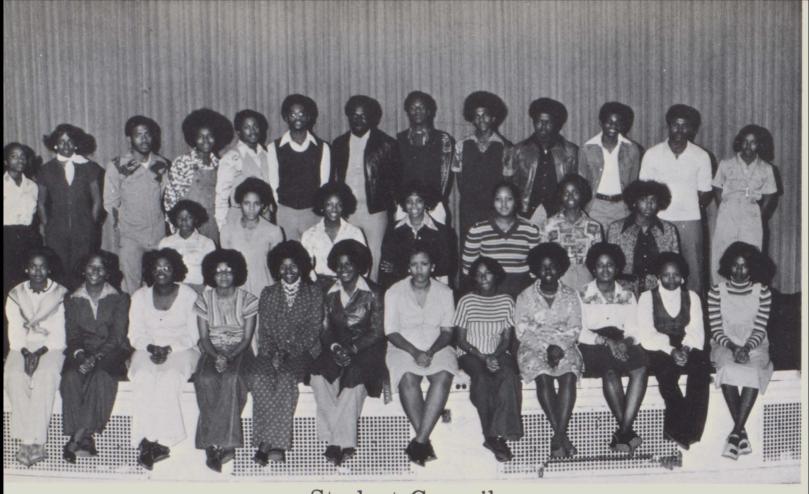

### Student Council

ROW 1: Vanessa Haskins, Karen Wortham, Kim Wade, Nannette Hollmon, Denise Watson, Glenda Henderson, Cynthia Givens, Triva Ross, Patrice Culclager, Myra Brock, Brenda Darden. MIDDLE ROW: Carolyn White, Tracey Jones, Deborah Jackson, Terrie Allen, Ella Miller, Sabrina Davis, Iley Givens. BACK ROW: Tracey Pennington, Karen Moss, Reginald Wms., Stanley K. Ransom, Chester Brock, Keith King, Kevin Wadkins, Alvin Walls, Waymond King, Jimmy Black, Harry Gaines, Michael Hudson, Gwen Starnes.

Chester Brock, President. Patrice Culclager, Vice-President. Deborah Jackson, Secretary.

Denise Watson, Assist. Sec. Reginald Bagsby, Treas. Anthan Taylor, Sgt. at arms.