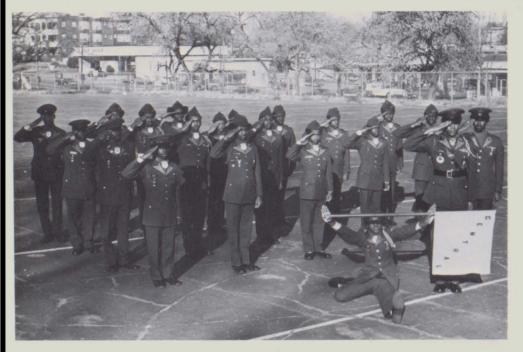

Color Guard- E. Brown, J. Allen, J. Palmer, C. Moten

Company A

David Thomas, M. Rushing, Debbie Wright. P. Stanley, G. Williams, D. White, S. Shoates, M. Robinson, J. Hawkins, D. Denson, K. Alford, K. Thomas, R. Everette, B. Porter, W. Rushing, C. Hale, G. Gough, B. Grayson, J. Hood, G. Childress, M. Collins, J. Perkins, H. Jackson, L. Finch, S. Harris

Battalian Staff
Lt. Col. ArmstrongBarralian Commander
Lt. Col. Garren Thomas
Major Jarvas Morrison
Capt. Marvin Durant
Capt. Reginald Cooper
Major Randy Spearman
Capt. Robin Williams
Sgt. Major Marvin McGautha
Capt. Cheryl Gines

# Company C

ROW 1; Craig Moten, KNEELING, Randy Spearman, ROW 2; Troy Allen, Steven Fitzpatrick, Michael Robinson, James Hawkins, James McDonald, ROW 3; Gregory Gough, Jeffrey Allen, Marvia McGautha, Steven Thomas, Larry Finch, ROW 4; Steven Harris, Jeffrey Hood, George Jackson, James Perkins, Jeffery Hanley, ROW 5; Bruce Poter, Robert McDonald, David Thomas