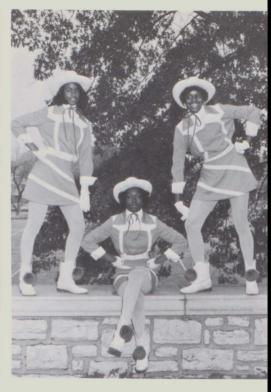

# Interscholastic League Co-Champions Eaglettes

Kim Rowden, Pamela Wiley, Chandra Jenkins, Cynthia McClain, Brenda Abney, Kathy Marshall Manager-Jerry Miller, Lora Innis, Sherri Walls, Carol Ford, Janice Thomas, Crystal Brooks, Rosiland Jackson, Cassandra Allen, Coach-Diane Stevenson.