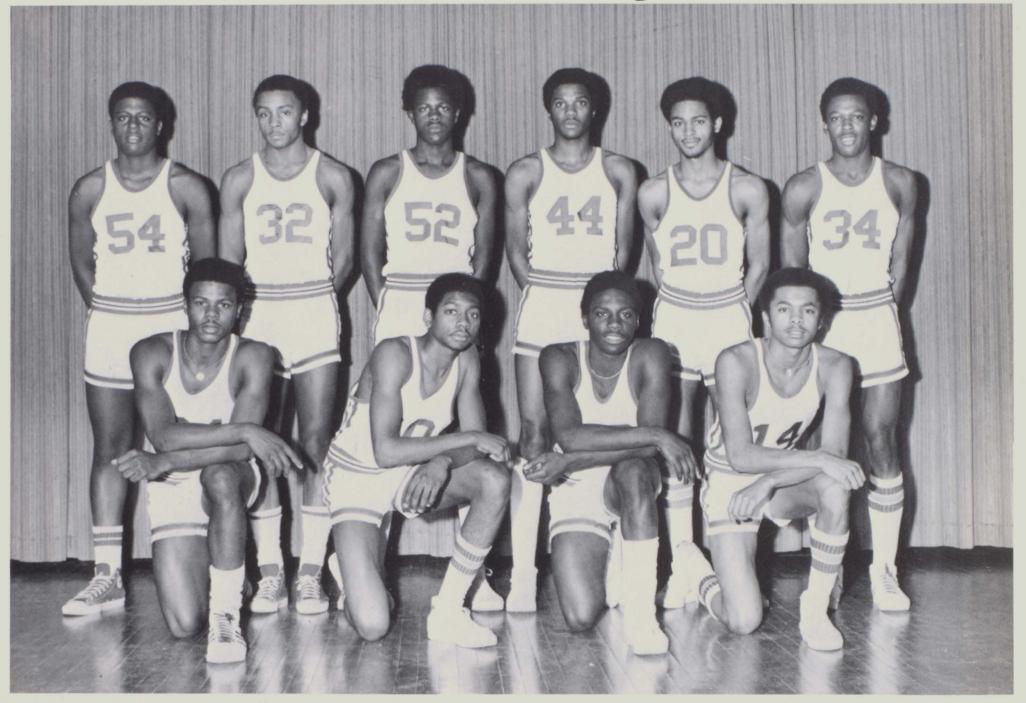

# 1976-77 Blue Eagles

Left to Right: Micheal Walker, Micheal Coleman, Henry Olds, Kenneth Ford, Scott Work,

Ulysses Hollimon, KNEELING, Virgil Parker, Danny Sawyer, Darryl Hollished, Darryl Bush.

Bret Abney Senior, Guard

Darryl Bush Junior, Guard

Craig Garlington Senior, Guard

Virgil Parker Sophomore, Guard

Danny Sawyer Sophomore, Forward

Micheal Walker Sophomore, Forward

Ulysses Hollimon Senior Forward

Michael Coleman Junior Forward

Captain
Kenneth Ford
Senior
Center

Coaches
Asst: Manfred Sasser
Head: Jack Bush

Captain
Scott Work
Senior
Guard