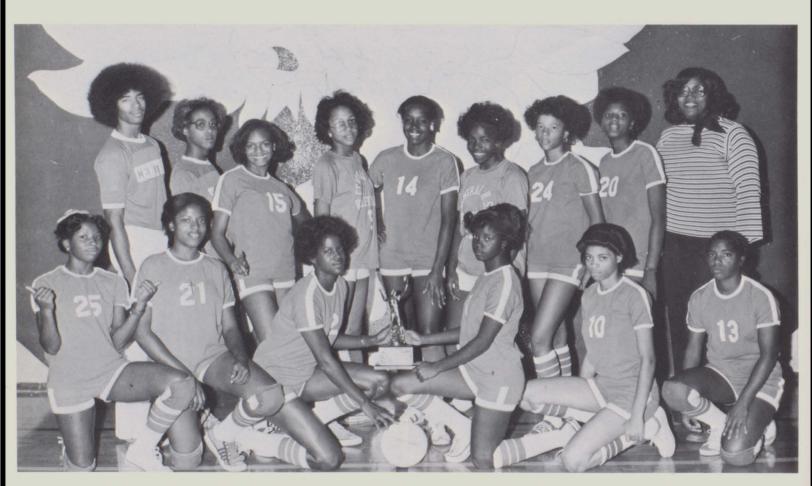

# Interscholastic League Co-Champions Eaglettes

Kim Rowden, Pamela Wiley, Chandra Jenkins, Cynthia McClain, Brenda Abney, Kathy Marshall Manager-Jerry Miller, Lora Innis, Sherri Walls, Carol Ford, Janice Thomas, Crystal Brooks, Rosiland Jackson, Cassandra Allen, Coach-Diane Stevenson.