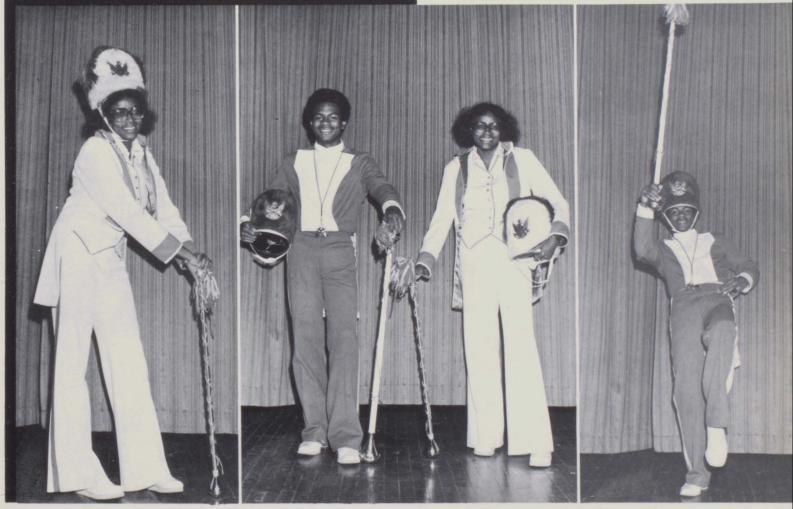

### AAIJW

Band

Mr. Slyvester Heath, Instructor Betty Robinson, Band Majorette

Willie Jones, Band Major

FIRST ROW: Tamala Parker, Phillipa Palmer, Charles Harris, Cletis Brown, Brenda Adams, Patrice Culclager, Patrica Robinson, Antionette Strickland, Karen Moss, Darrell Alder, Mark Hawthorne, Pamela Forrest SECOND ROW: Leslie Williams, Alfred Reese, John Hughes, Eric Settles, John Culclager, Thomas Demary, Victor Weatherspoon, Jeffrey Allen, Carla Johnson, Wanda Bailey, Finas Smith, Saundra Byers, Antionette Gordon, Earle Poewll THIRD ROW: Gary White, James Sims, Micheal Brown, George Mosby, Mr. Sylvester Heath, Cleveland Jones, Veroneca Williams, Willie Jones, Betty Robinson, Beverly Taylor, Carl Jones, Gary Smith, Eric Fannell