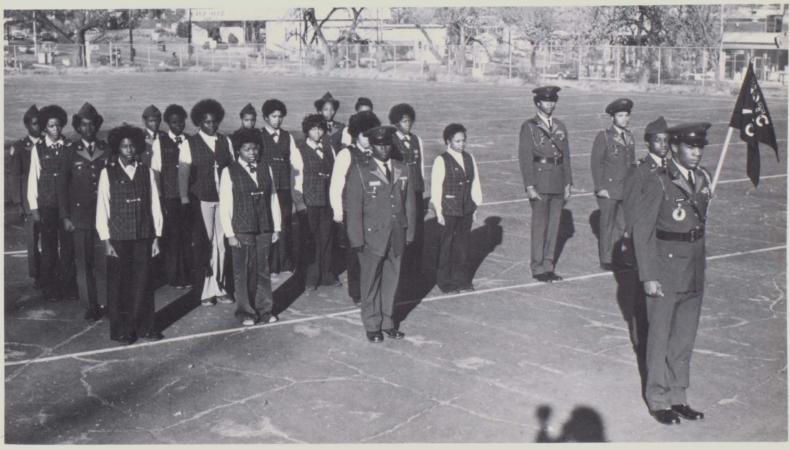

### Drill Team

ROW 1: Sandra Woods, Donna Jones, ROW 2: Lisa Farr, Bessie Pace, Linda Gwendolyn Wms., Donna Denson, ROW 3: Sharon Shoates, Carolyn Wells, Jackie Farr, Regina Everette, Cherly Gines.

### C-Company

R. Spearman, S. Thomas, G. Jackson, L. Farr, J. Starr, A. Barlett, S. Woods, R. Hampton, C. Cal, R. McDonald, D. Dennis, M. Rozell, D. Jones, B. Pace, L. Rhondes, M. Brock, A. Steel, C. Wren, J. Bruce, H. Wheeler, N. Petty.