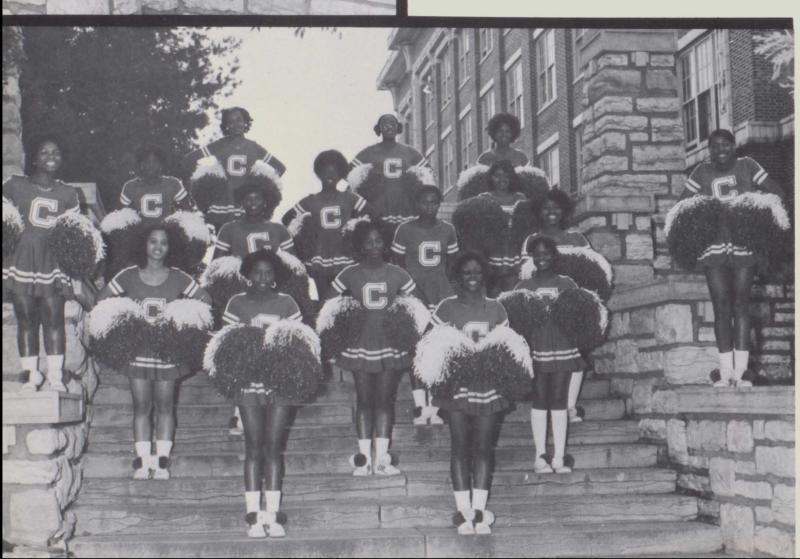

### Pep Club

ROW 1: Nina Bowman, Debora Thomas, Tanya Garner, Mary White, Mary Davis, Antointte Strickland, Delisa Byrd, Rosalyn Craney, Sandra Porter. ROW 2: Evelyn Reece, Jeanette Carter, Carla Davis, Sonja Johnson, Belinda Harper, Sybil Alexander, Cynthia Mosby, Karen Moss, Loubella Rhodes. ROW 3: Edwina Jones, Mary Jackman, Sondra Brown, Veronica Watson, Vicky Seals, Ona Hamilton, Denise Dennis, Jessie Stewart.