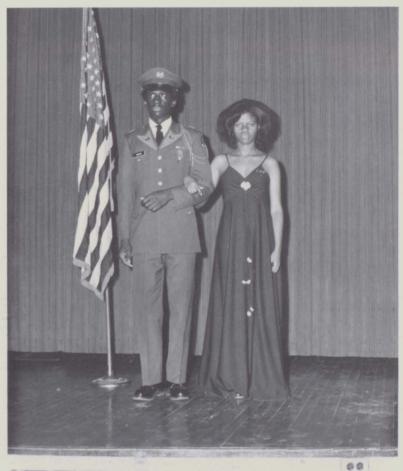

Patricia Robinson 1st runner-up

Carol Elias 4th runner-up

Christy Murff 2nd runner-up

Carolyn Beasley 3rd runner-up

Twyla McDowell 5th runner-up

Queen: Bobby Williams Escorted by: Lt. Colonel Antone Armstrong

1st Runner-up: Brenda Conrad Escorted by: Major Donald Carter

1976-1977
R.O.T.C.
Queen
And
Court

2nd Runner-up: Robin Williams Escorted by: Reginald Cooper

3rd Runner-up: Linda Robins Escorted by: Captain Marvin Durant