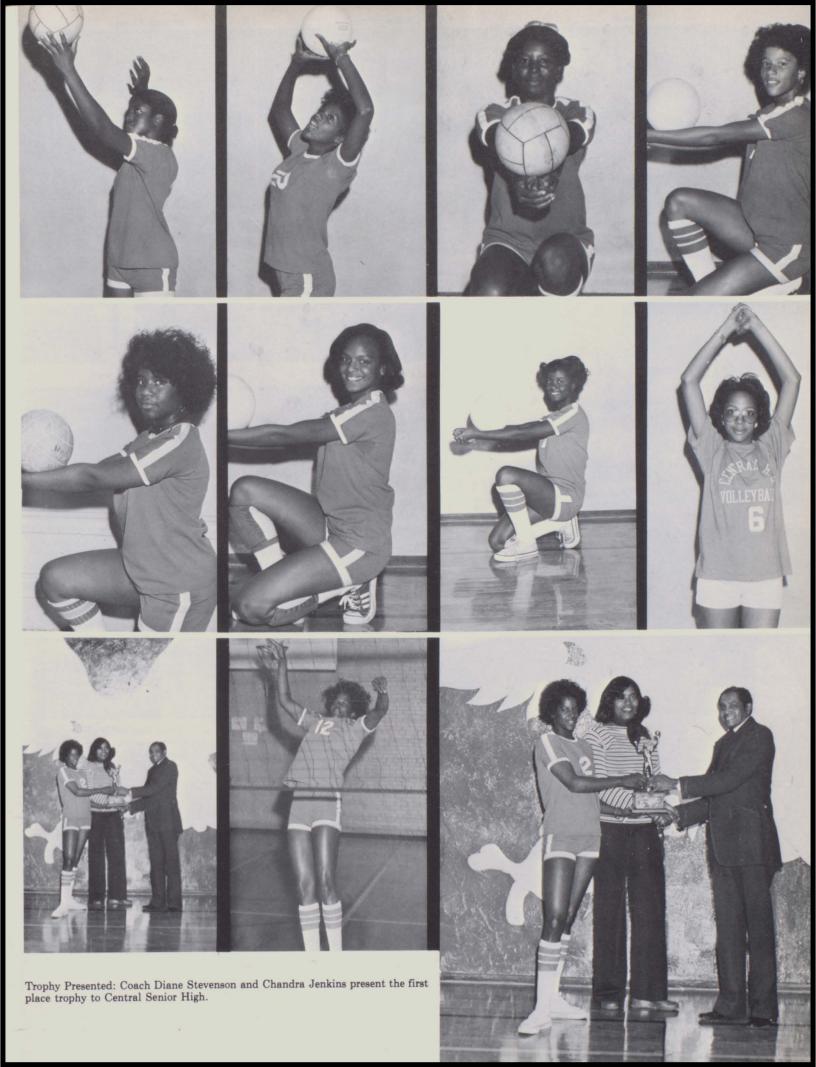

# Interscholastic League Co-Champions Eaglettes

Kim Rowden, Pamela Wiley, Chandra Jenkins, Cynthia McClain, Brenda Abney, Kathy Marshall Manager-Jerry Miller, Lora Innis, Sherri Walls, Carol Ford, Janice Thomas, Crystal Brooks, Rosiland Jackson, Cassandra Allen, Coach-Diane Stevenson.

# Interscholastic LEAGUE Coach Way

Coach Wayne Howe

Coach Wayne Howe, Janice Irish, Carmen Pitts, Cheryl Johnson, Brenda Abney, Angela Taylor, Pamela Wylie, Darlene Holoman, Shaniel Barnes, Kathy Marshal, C. White.