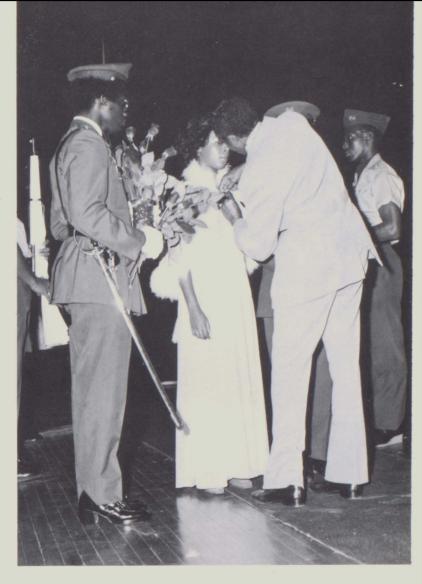

# The Crowning Of The Queen

The Crowning of the 1976-77 Queen, Ms. Bobbie Williams, by Mr. Daniel Britton, Principal.