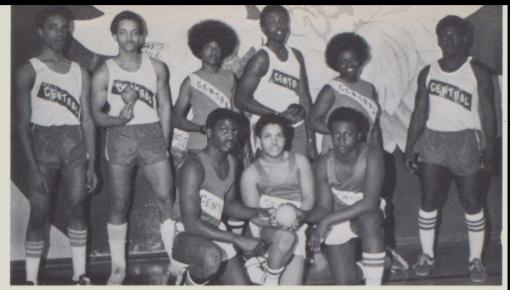

# SPORTS

Central Varsity Football

Rickey Rogers Mich Micheal Dudley

Micheal Carter Chester Brock

James Eskridge Kevin Williams

Kevin Wadkins Rayfield Benton

Calvin Brooks Derrick Lane

R. Buso, G. Wesley, E. Newson, M. Dudley, R. Rogers, L. Robinson, T. Oulds, K. Mitchell, C. Brock, S. Eskridge, M. Carter, D. Lane, R. Benton, M. Jones, S. Aikens, K. Wadkins, J. Nelums, K, Williams, J. Sands.