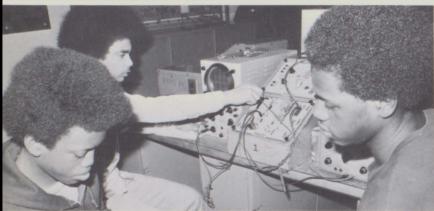

### Those Who Dared.

These are some of the people who enrolled in electronics. A Career oriented field. Some will go on to college and major in engineering and other sciences. Some will be employed in the electronic field, after high school. Others will choose to practice electronics in the military. Next year this might be you.... Get prepared now, by studing subjects such as English, Mathematics, and sciences...

### **Electronics**

Left to Right: Valerie Coleman, Paxton Marshall, Harry Gaines, Mr. Charles Smith; Instructor, Marietta Towner, Titus Hatcher, Brian Hurt, Henry Olds, Jerome Beard, James Moore, Terry Counts, Kenneth Manning.