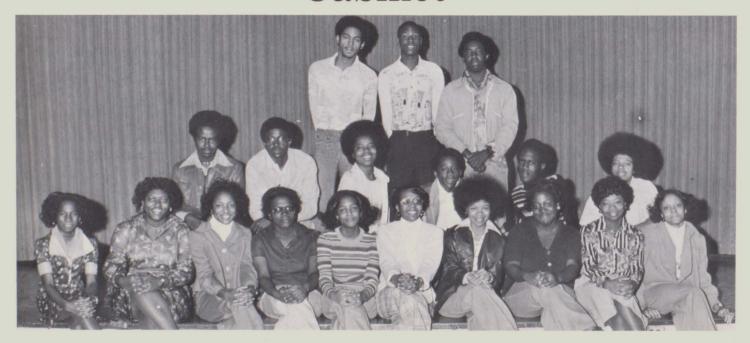

## Senior Cabinet

SEATED: Debra Womack, Shirley Covington, Carolyn Beasley, Christy Murff, Tanjon Webb, Debra Gaines, Tonya Dearborn, Gwen Smith, Sabrina Davis, Athana Taylor, Traci Pennington, Sharon Granger, Donetta Carter, Karen Cain, Micheal Bradley, Cheryl Gaines, Gwenynette Raglon, Pamela Taylor, Adriene Kizine, 2ndROW LEFT TO RIGHT: Leasley Winfield, Leon Watkins, Kenneth Manning, Scott Work, Alvin Walls, Jimmie Black, Ulysses Hollimon, Norbert Love, Yancy Bolden, Sherry Hatcher, Twyla McDowell, Lorrie Holman, Sponsor Mrs. Morgan, STANDING: Sharon Patterson, Anna Kevin Byers, Franklin Williams, Talton Canady, Kenneth Ford, Deanette Lane, Donald Hughes, Venita Young, Nona Reynolds, Judy Lewis, Allison Parks, Stanley Ransom, Gwendolyn Jones.