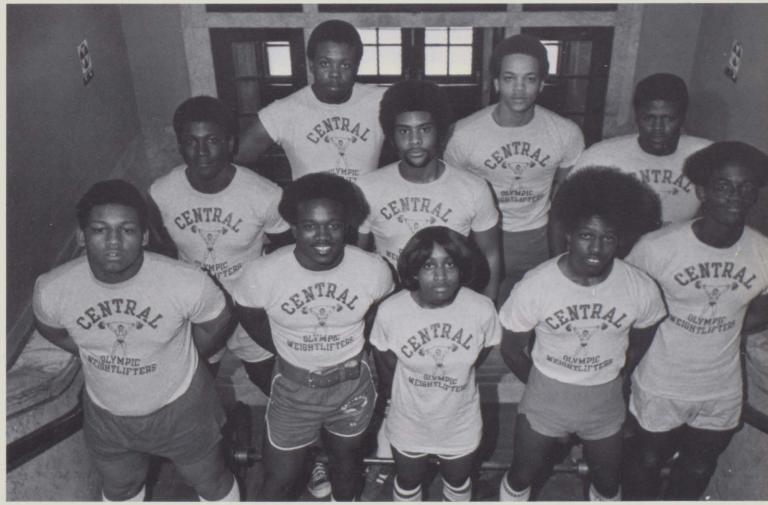

# Olympic Weight Lifting Team

Glen Wesley; Gary Mitchell; Tracy Pennington; Earlen Brown; Shawn Caw; Yancy Bolden; Norbert Love; Clarence Moye; Micheal Jones; Stanley Aikens