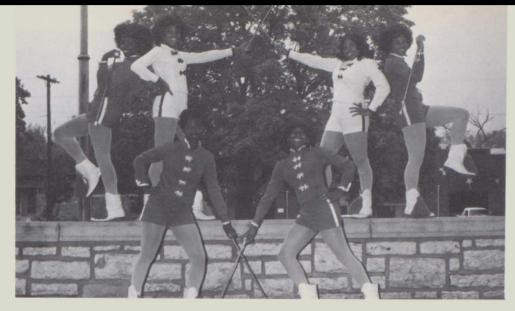

### Varsity Cheerleaders

### Junior Varsity Cheerleaders

Captain: Sheila Powell

Co-Captain: Laurie Watson

Karen Stewart

Janice Irish

Susan Hammonds