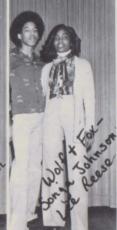

### SENIOR BALLOT

Shy Twosome Ulysses Hollimon and Allison Shannal Wolf and Fox Marlon Wilson and Karen Cain Best Dressed Curtis McDaniel and Cora Franks

Blue and White Pride Chester Brock and Darlene Holman