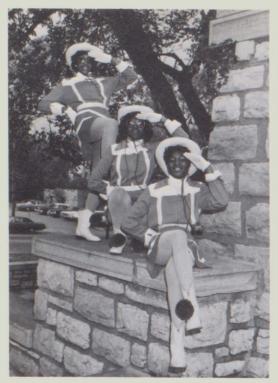

### Drill Team

Carol Ford,
Denise Watson,
Tanjon Webb,
Terrie Locke,
Sharon Flackes,
Eula Maltbia,
Brenda Darden,
Gerri Wells,
Darian Smith,
Sheila McConnell, Sherry
Brooks, Sharon
Blount, Debra
Gaines, Patricia
Fayne, Wendy
Redmond,
Michelle Vincent,
Wrendy Gines,
Rhonda Jones,
Martha Singleton,
Mary White,
Paulette Fells,
"Stix, Baer &
Fuller", Jerrie
Taylor, Debra
Womack, Sheila
Walls Captain,
Paula McCraney,
Assistant Captain, Tanya
Heard.