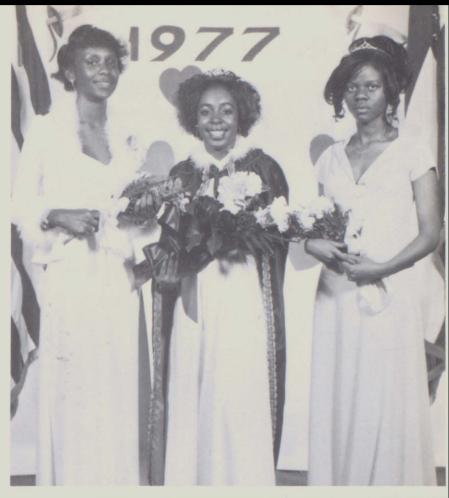

Patricia Robinson 1st runner-up

Carol Elias 4th runner-up

Christy Murff 2nd runner-up

Carolyn Beasley 3rd runner-up

Twyla McDowell 5th runner-up

Queen: Bobby Williams Escorted by: Lt. Colonel Antone Armstrong

# The Crowning Of The Queen

The Crowning of the 1976-77 Queen, Ms. Bobbie Williams, by Mr. Daniel Britton, Principal.