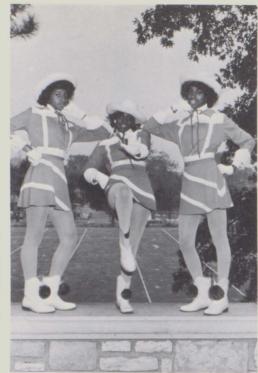

### Drill Team

Carol Ford,
Denise Watson,
Tanjon Webb,
Terrie Locke,
Sharon Flackes,
Eula Maltbia,
Brenda Darden,
Gerri Wells,
Darian Smith,
Sheila McConnell, Sherry
Brooks, Sharon
Blount, Debra
Gaines, Patricia
Fayne, Wendy
Redmond,
Michelle Vincent,
Wrendy Gines,
Rhonda Jones,
Martha Singleton,
Mary White,
Paulette Fells,
"Stix, Baer &
Fuller", Jerrie
Taylor, Debra
Womack, Sheila
Walls Captain,
Paula McCraney,
Assistant Captain, Tanya
Heard.