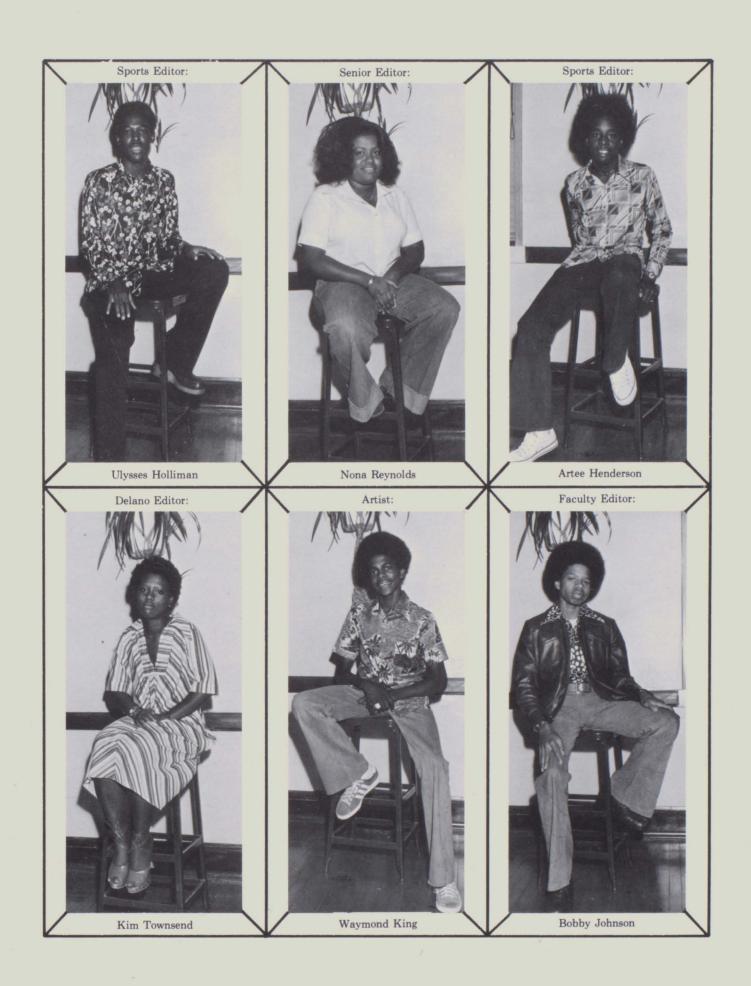

Henderson, Teresa

Heard, Tanya

Henderson, Artee

Henderson, Reba

Henry, Vance

Hicks, Rosie

Hobson, Tara

Hollimon, Ulysses

- Hanley, Paula J.- Freshman President, Sophomore Cabinet, Declaratives, Girls Track, Office Help, Olympians, Pep Club, Boosters, Centralian Staff.
- Hatcher, Sherry- Y-Teens, Pep Club, Boosters, Spanish Club, Student Council, Pride Association, Senior Cabinet.
- Heard, Tanya- Pep Club, Drill Team Assist., Captain, A.A.U.W., Math Club, Declaratives, National Honor Society, Boosters, Senior Cabinet.
- Henderson, Artee- Concert Choir, Centralian Staff Sports Editor.
- Hobson, Tara- Freshman President, Pep Club, Pom Pon, C.O.E., Student Council, Track Team, Honor Roll, E.S.A.A. Committee.
- Holliman, Ulysses- National Honor Society, Electronics, Junior Varsity Basketball, Varsity Basketball, Centralian Staff.
- Hurt, Brain- Freshman Class Treasurer, Speech and Debate Team, Luminary Staff, Physics Club President, Honor Society, Math
- Jefferson, Glenn- Band, Stage Band, Luminary Staff.
- Johnson, Annie- Declaratives, Business Club.
- Johnson, Bobby- Central Honor Society, National Honor Society, Centralian Staff, Junior Varsity Track.
- Jackson, Deborah- Freshman Cabinet, Pep Club, Vice-President Sophomore Class, Student Council, Boosters, Centralian Staff, Declaratives, Business Club, Senior Cabinet.
- King, Keith- Basketball, Cross-Country, Math Club, Spanish Club, C-Club, Student Council, Yearbook Staff.
- Kizine, Adriene- Junior Cabinet, Business Club, Gospel Choir, Yearbook Staff, Declaratives, Honor Society, Senior Cabinet.
- Love, Norbert- Junior Varsity Track, Weightlifting Team, C-Club, Senior Cabinet, Centralian Staff.
- McDowel, Twyla- Pep Club, Central Honor Society, Drill Team, Senior Cabinet, Choir A-B, Basketball Princess.
- Mays, Loretta- C.O.E., Central Honor Society, Glee Choir.
- Murff, Christy- Junior Cabinet, Senior Cabinet, Football Princess, Junior Royalty, Yearbook Staff, Twirlette.
- Nix, Omar- Band, Concert Band, Track Team, Student Council, Senior Cabinet.
- Parks, Allison- Freshman Cabinet, Pep Club, Basketball Princess, Pom Pon, Senior Cabinet.
- Patterson, Sharon-Olympians, Latin Club, Business Club, Declaratives, Central Honor Society, National Honor Society, Senior Cabinet, Luminary Staff.

- Powell, Flora- Pep Club, Boosters, Declarative, Gospel Choir.
- Pennington, Tracy-Freshman Cabinet, Sophomore Cabinet, Honor Society, Junior Class President, Senior Class President. National Honor Society, Student Council, Spanish Club, Pride Association, Declaratives.
- Ransom, Stanley- Junior Achievement, Student Council, Junior Cabinet, Junior Royalty, Senior Cabinet, Spanish Club, Centralian Staff, Pride Association, C.O.E.
- Reynolds, Nona- Sophomore Treasurer, Junior Cabinet, Senior Cabinet, Yearbook Staff, Junior Achievement.
- Robinson, Betty- Band Drum Major, Boosters, Facilities, Pep Club, R.O.T.C., Drill Team.
- Robinson, Jean- R.O.T.C., Girls Drill Team, C.O.E.
- Robinson, Jeanette- R.O.T.C., Girls Drill Team, C.O.E.