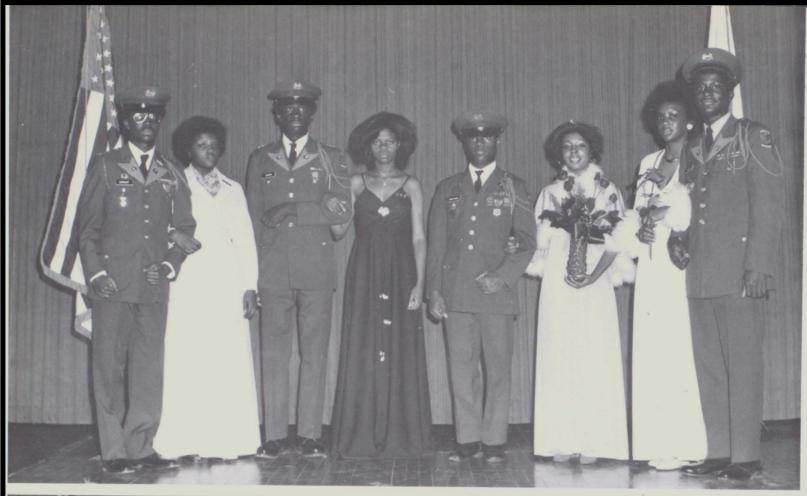

Patricia Robinson 1st runner-up

Carol Elias 4th runner-up

Christy Murff 2nd runner-up

Carolyn Beasley 3rd runner-up

Twyla McDowell 5th runner-up

Queen: Bobby Williams Escorted by: Lt. Colonel Antone Armstrong

1st Runner-up: Brenda Conrad Escorted by: Major Donald Carter

1976-1977
R.O.T.C.
Queen
And
Court

2nd Runner-up: Robin Williams Escorted by: Reginald Cooper

3rd Runner-up: Linda Robins Escorted by: Captain Marvin Durant