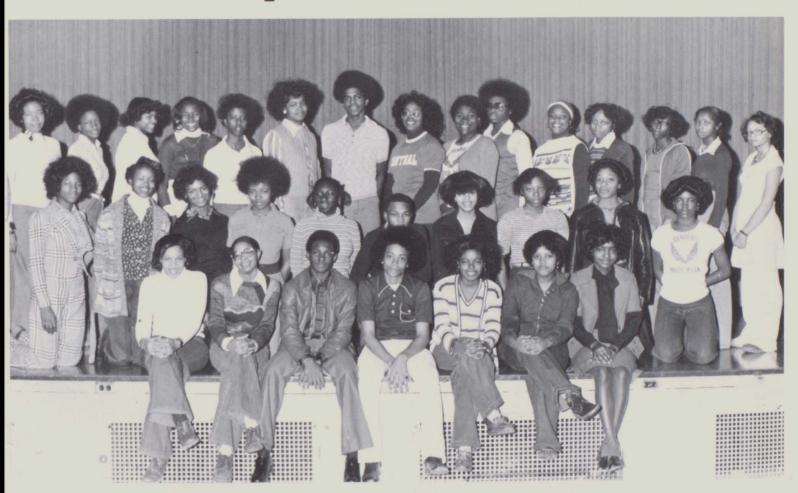

ollins, Teresa Ross, Deone Ross, L.





Tyler, Tara Turner, Richard Turner, Willis Vannarsdale, Jackie Vincent, Michelle Young, Tracey

Wade, Kim Walker, John Walker, Micheal Washington, Milton Washington, Kathy Wash, Anita

Warren, Micheal Warren, James Warren, Brenda Ward, Henry Walls, Cherri Wallace, Rodney

Washington, Peggy Waters, Carol Waters, Okarita Waters, Romona Watson, Anthony Watson, Brenda

Watson, Eleia Webb, Jimmy Westly, Glen Wheeler, Henry White, Darlene White, Phyliss

White, McKinley Wilcox, Janette Wilkins, Janice Williams, Cassandra Williams, Connie Williams, Gwendolyn

Williams, Leslie Williams, Vivian Wiseman, Rebecca Witherspoon, Q. Wooford, Charles Woods, Cleveland









Worthom, Karen



Wylie, Angela



Wynn, Theresa



Young, Walter

### Sophomore Cabinet



ROW 1; Denise Jones, Nanette Holliman, David Ersey, Dwayne Ford, Gwendolyn Starnes, Janice Irish, Mrs. B. Allen ROW 2; Shelia McConnell, Elizabeth Beasley, Sherry Walls, Cornelia Williams, Brenda Watson, Charles Wolford, Michelle Boone, Johnna Eubanks, Hariet

Bulter, Sharon Blount. ROW 3; Tanya Drummer, Karen Steward, Cheryl Johnson, Shirley Canady, Candance Madden, Vanessa Haskins, Waymond King, Kim Wade, Beverly McDaniel, Bruce Porter, Carolyn Bardwell, Susan Hamonds, Carrie Mosby, Virgie Shelton.



Secretary, Nanette Holliman



Asst. Secretary, Janice Irish



Treasurer, Denise Jones



Sgt.-At-Arms, David Ersery

#### Sophomore Officers







Eric Johnson, Idea Man

Gwen Starnes, President

Dwayne Ford, Vice Presient





# FRESHMEN









# Freshman Cabinet And Officers

ROW 1