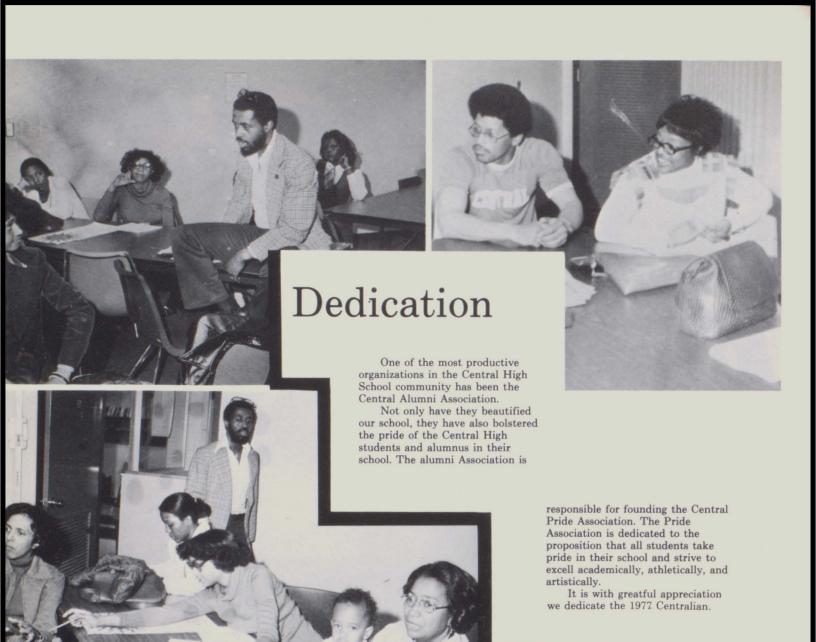

# In Appreciation

This page is dedicated to Mrs. J. Morgan, a person to whom we owe a great deal of gratitude. Mrs. Morgan has been our class sponsor for four years. She has taken her spare time to work with the class of 1977. She has shown great leadership and devotion to our class.

With this the Central Senior Class of 1977 would like to give Mrs. Morgan a very special thanks. Your help and concern is highly appreciated.

The Senior Cla

The Senior Class of 1977

Pleasing Personality Kenneth Manning and Adrienne Kizine