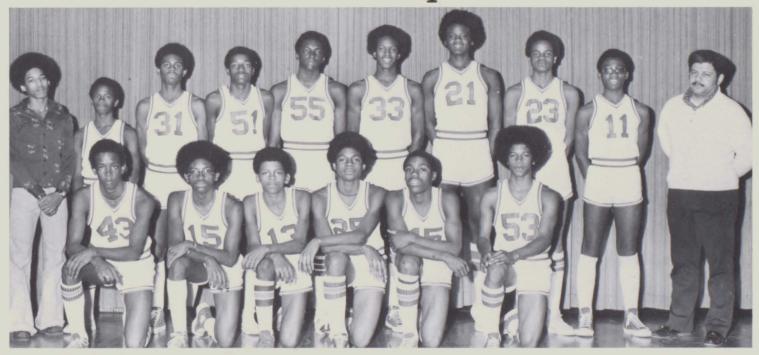

# 1976-77 Blue Eagles

Left to Right: Micheal Walker, Micheal Coleman, Henry Olds, Kenneth Ford, Scott Work,

Ulysses Hollimon, KNEELING, Virgil Parker, Danny Sawyer, Darryl Hollished, Darryl Bush.

Bret Abney Senior, Guard

Darryl Bush Junior, Guard

Craig Garlington Senior, Guard

Virgil Parker Sophomore, Guard

Danny Sawyer Sophomore, Forward

Micheal Walker Sophomore, Forward

Ulysses Hollimon Senior Forward

Michael Coleman Junior Forward

Captain
Kenneth Ford
Senior
Center

Coaches
Asst: Manfred Sasser
Head: Jack Bush

Captain
Scott Work
Senior
Guard