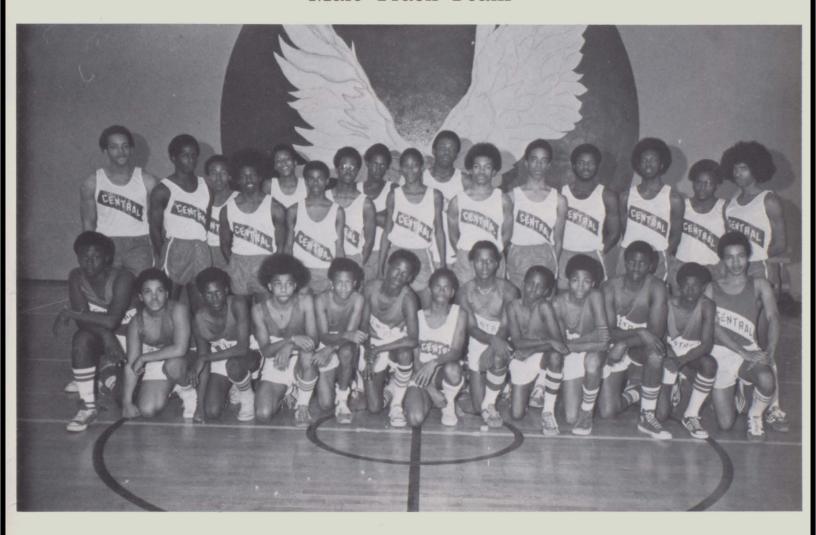

# SPORTS

Central Varsity Football

Rickey Rogers Mich Micheal Dudley

Micheal Carter Chester Brock

James Eskridge Kevin Williams

Kevin Wadkins Rayfield Benton

Calvin Brooks Derrick Lane

R. Buso, G. Wesley, E. Newson, M. Dudley, R. Rogers, L. Robinson, T. Oulds, K. Mitchell, C. Brock, S. Eskridge, M. Carter, D. Lane, R. Benton, M. Jones, S. Aikens, K. Wadkins, J. Nelums, K, Williams, J. Sands.