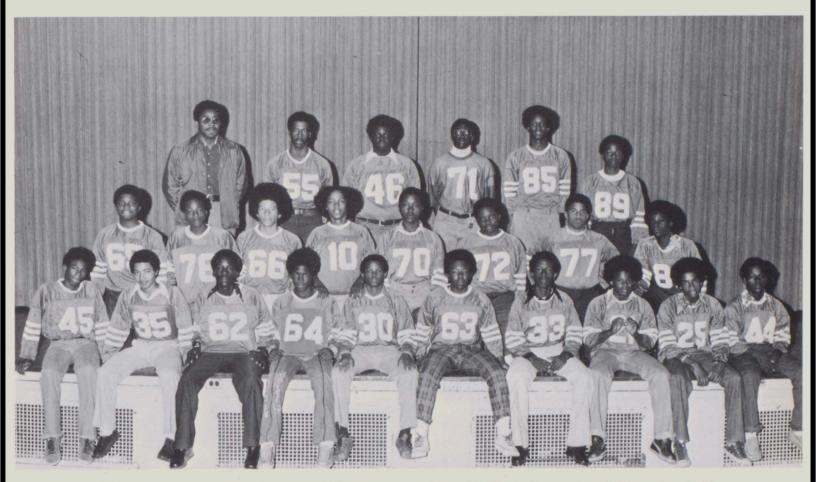

### Freshman Football

Lorne Raniey, Nathan Yearby, Dwanye R., Eddie Foreman, Donell Reynolds, Charles Beamon, Leon Williams, Tony Smith, Wayne Smith. 2nd ROW- David Woods, Kenneth Griffin, Charles Bruner, Robert Johnson, Micheal Roland, Mitchell Martin, Lenny Davis, Kerry Mickens. 3rd ROW- Edward Willis (Coach), Kenneth Henderson, Kevin Howard, David Jamison, Keith Griffin, Pictures not shown- Eben Cobb, Gregory Collins.