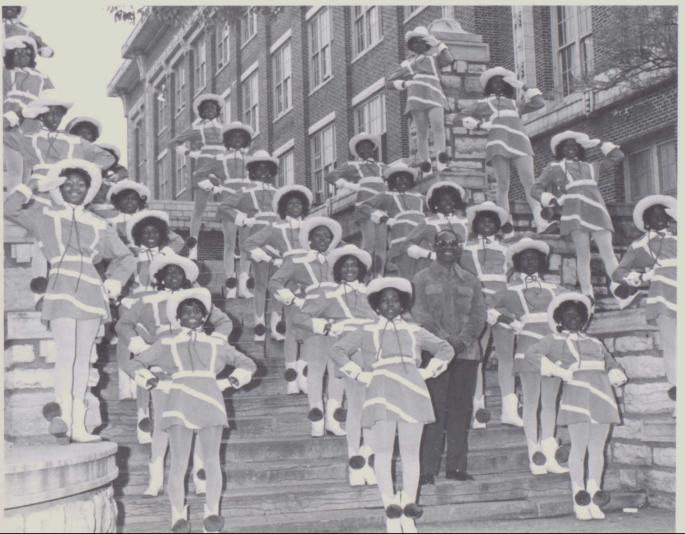

### Drill Team

Carol Ford,
Denise Watson,
Tanjon Webb,
Terrie Locke,
Sharon Flackes,
Eula Maltbia,
Brenda Darden,
Gerri Wells,
Darian Smith,
Sheila McConnell, Sherry
Brooks, Sharon
Blount, Debra
Gaines, Patricia
Fayne, Wendy
Redmond,
Michelle Vincent,
Wrendy Gines,
Rhonda Jones,
Martha Singleton,
Mary White,
Paulette Fells,
"Stix, Baer &
Fuller", Jerrie
Taylor, Debra
Womack, Sheila
Walls Captain,
Paula McCraney,
Assistant Captain, Tanya
Heard.