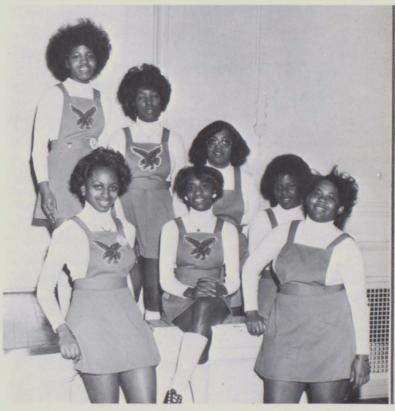

### Varsity Cheerleaders























### Junior Varsity Cheerleaders

Captain: Sheila Powell

Co-Captain: Laurie Watson

Karen Stewart

Janice Irish

Susan Hammonds







### Freshman Cheerleaders

Bonnie Flakes Karen Jones













### Pep Club



ROW 1: Nina Bowman, Debora Thomas, Tanya Garner, Mary White, Mary Davis, Antointte Strickland, Delisa Byrd, Rosalyn Craney, Sandra Porter. ROW 2: Evelyn Reece, Jeanette Carter, Carla Davis, Sonja Johnson, Belinda Harper, Sybil Alexander, Cynthia Mosby, Karen Moss, Loubella Rhodes. ROW 3: Edwina Jones, Mary Jackman, Sondra Brown, Veronica Watson, Vicky Seals, Ona Hamilton, Denise Dennis, Jessie Stewart.

### Officers

Mary Jackman, Mary White, Sybil Alexander, Rosayln Craney, Mitzi Suthard, Delise Byrd.

### Outstanding Members



Mary Davis, Mary White, Jeanette Portor, Rosalyn Craney, Antoinette Strickland, Mitzi Suthard, Sybil Aleander.



## Cooperative Occupational Education Robinson, Ellisha Clarity, Sh. Williams, Teresa Gunr Hobson, Michael Ponna

Left to Right; L'tanya Drew, Cora Franks, Jackie Robinson, Ellisha Clarity, Sharon Williams, Anthana Taylor, Lwanda Mathis, Gwendolyn Williams, Teresa Gunnels, Kim Rowden, Ella Butler, Arzella Murray, Alvin Walls, Tara Hobson, Michael Bradley, Gloria Webb, Rickie Hicks, David Jenkins, Leon Wadkins, LaDonna Brown, Sharon Sawyer, Mr. Jack Bush: Instructor, Jeanette Robinson, Anna Marshall.









Loretta Mays- Sales Clerk.



Jackie Robinson-Secretary.

### Secretarial Practice

Irma Murray, Judy Lewis, Mrs. Slater, Deborah Jackson, Carolyn Beasley, Diane Hall, Gw