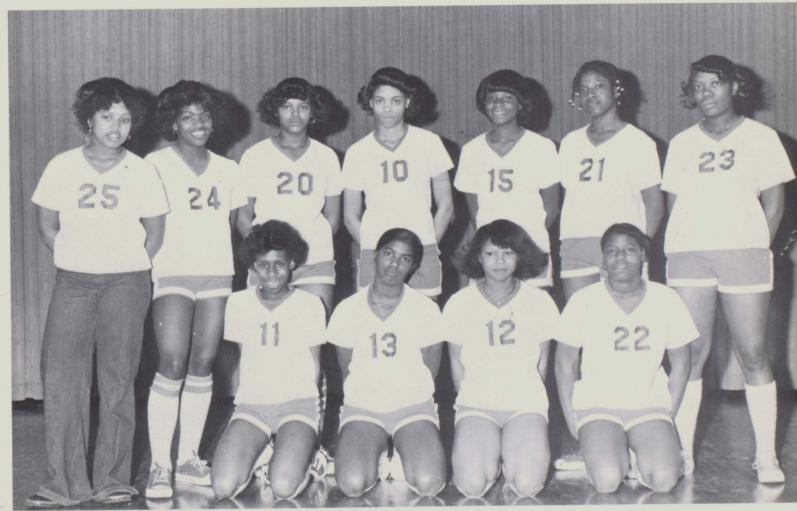

# Interscholastic League Co-Champions Eaglettes

Kim Rowden, Pamela Wiley, Chandra Jenkins, Cynthia McClain, Brenda Abney, Kathy Marshall Manager-Jerry Miller, Lora Innis, Sherri Walls, Carol Ford, Janice Thomas, Crystal Brooks, Rosiland Jackson, Cassandra Allen, Coach-Diane Stevenson.