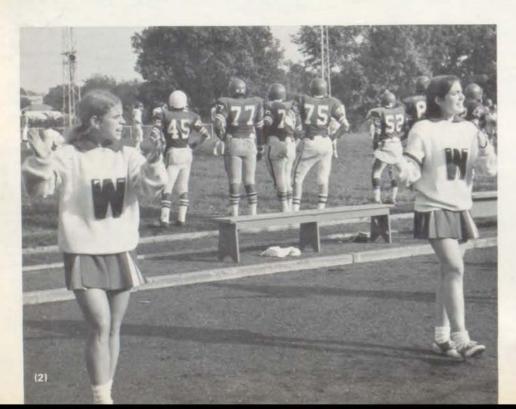

### New Sponsor selected to aid

cheerleaders was Mrs. Connie Moritz.

The cheerleaders kept busy during the summer attending camp where they learned new chants and cheers. During competition, Junior Varsity and Varsity squads won, among many ribbons, four first place. They also brought the spirit stick home with them as a reward for their enthusiasm and hard work.

Who's the best we're the best. . . A pep rally tonight?

(3) The Varsity Cheerleaders listen as Mrs. Moritz, sponsor, explains what will take place at a rally.

(4) During the Ward Varsity game, cheerleaders Tamera and LaVerne, tried to maintain crowd spirit.