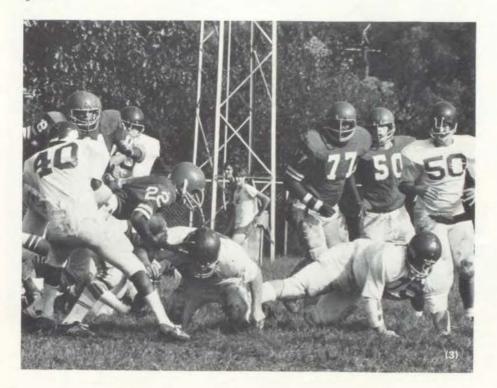

# Gridmen achieved a hard-earned 2nd

in the KCK League this year. With a victory of 3-6 the Bulldogs were second only to Ward. Aiding in the success of the Bulldogs was high scorer, Fred Thomas, with six touchdowns. Contributing 123 tackles was Ray Walker giving him the title, most successful tackler. Dave Bejan wound up the season with 52 passing attempts, 280 yards, and 25 completions. Look at number 44 go! Get 'em!

(2) Serving as head coach for three years is Bill Perry (top), assisted by Richard Howe (middle), and Bill Fenton (bottom).

(1) Several gridmen huddle around Coach Perry during half time ready for questioning after a tough first half with Topeka. (3) Head Coach, Bill Perry, cautiously glances over his team's good and bad points during an important practice before the last game of the season.