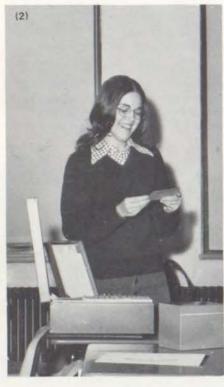

(1) A view of the flagpole, from a third floor window, gives one the chance to see the summer quietness of the school. (2) The sidewalks leading up to the building of the back campus made a nice place for an autumn walk. (3) Snow covered tree branches highlight the scenery of the back campus with beautiful signs of winter. (4) The beauty of Wyandotte High School is noticed and admired by many who observe it.