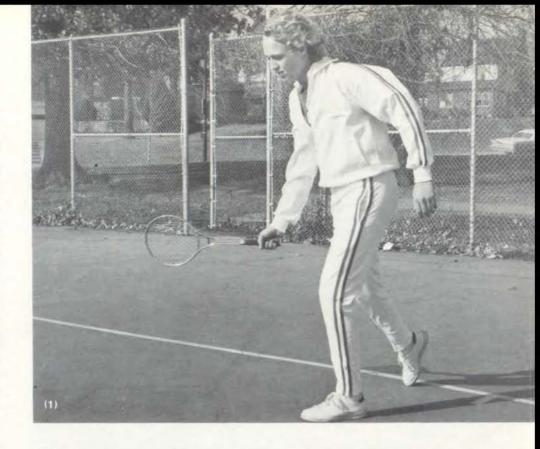

|







(1) Chris Denk, catcher, gets involved in practice for the upcoming baseball season.
(2) Coach George Young watches his team cautiously in hopes of creating a successful season. (3) Mark Harrison, senior, discovers that practicing a few hours after school helps a great deal in building up his pitching arm for the season which is ahead.

### **TENNIS**

### 1973 Netdogs ended the season 3 and 5

overpowering Savior, Lawrence, and SM West. For the 1974 season, Coach Elbl stated, "I look forward to this season because our better players are more experienced and we have more lettermen than usual. I also hope the weather allows us to give the players enough work so that they can reach high individual levels of development."

...Rack up two points for the netdogs!!! What a day!







(3) Huddled around Coach Elbl, the netdogs discuss the upcoming events and how to handle their competitors.

(1) Harvey Colston, returning letterman, practices his forearm swing before an important match. (2) Getting into the swing of things, Terry Cushenberry chooses a pleasant day after school to practice for forthcoming events.



(1) Tennis Team: Back: L to R: Vernon Smith, Harvey Colston, Coach Elbl, Harold Colston, Terry Cushenberry. Front: Kevin McGrew, John Barber, Frank Alverez.





(2) Serving as tennis coach for six years, Coach Ashley ElbI practices with the netdogs before the season begins.



















Faces...
You, the student body,
are the lifeline
of Wyandotte High School.
over two thousand
distinct individuals—
sophomores...
juniors...
seniors,...
striving, w