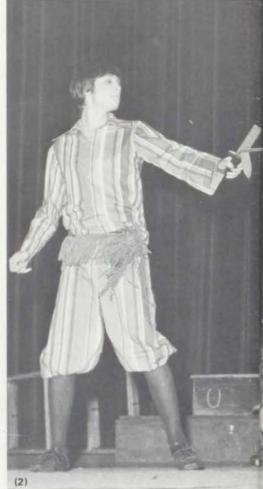

(1) From his ladder, the snake, Bill Rust, watches Adam, James Bates, and Eve, Tami Moulin in the Garden of Eden. (2) After knocking the sword from the possession of the Captain, Chris Johnson, Harlacan, portrayed by Scott Mackey, listens to the Captain's plea. (3) Harlacan calls the Captain's bluff as the crowd looks on with amazement and amusement on their faces.

## Stage sets minimal in Thespian play

forcing the cast to use much more expression in their portrayal of Spanish characters. The play, "A Company of Wayward Saints," was considered a great success. The theme, according to Mr. Ramseyer, centered around the idea that, "with so much pride, it's a wonder that any of us get anything done." The cast included Scott Mackey, James Bates, Tami Moulin, Chris Johnson, Charles Meister, Byron Poindexter, Bill Rust, Marcia Baker and Darlene Kitchen.