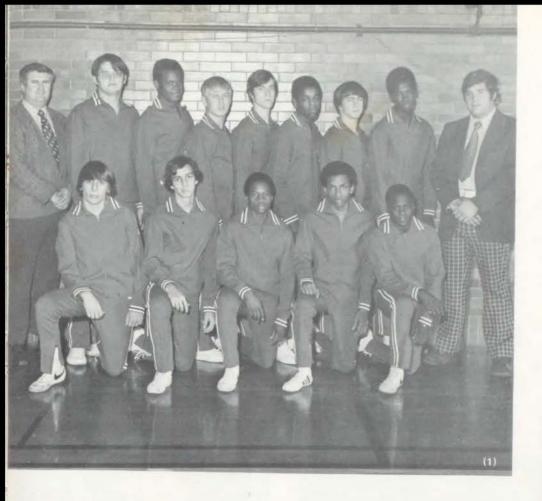

Don Feltham claps with glee as his fellow finman pushes through the rough competition to make a badly needed point.

(2) Water Polo Team: Back row: L to R: Larry Tigert, Bennie Davis, Brett Dawson, Rusty Rasdall, Sonny Janssen, Terry Davis. Middle row: Steve Patterson, Don Saunders, Bob Doleshal, Don Feltham, Dale Harper, John Barber, Harvey Colston. Front row: Kevin Nuessen, Tim Vines, David Saheb.



#### WRESTLING

## Matdogs overpower SMS wrestlers,

on Wyandotte's mat. Heavyweight,
Alan Peeler, pinned opponent
Zinman of Shawnee Mission South.
Bobby Hale, 112 lbs., Ed Chambers,
138 lbs., Alan Whitaker, 155 lbs.,
also succeeded in pinning their
opponents.

One hundred percent effort was obvious from the final score of 34-30.

...Hold 'em!...Hey, we want a takedown, right now!











(1) Varsity Team: Back row: L to R: Coach Howe, Alan Peeler, Mike Glover, Rick Wilson, Larry Rose, Dale Smith, Ed Chambers, Anthony Lucus, Coach Fennema. Front row: Matt Johnson, Mike Karnaze, Bobby Hale, Joe Herbin, George Suttington.





(2) Mike Karnaze attempts to add his contribution to the scoreboard as he uses a tight waist position on his opponent. (3) At the Invitational in Bonner, George Suttington attempts to go for a takedown.



(1) Junior Varsity Team: Back: Coach Howe, Mike Darnell, Leon Gaskin, Randy Moore, Rodney Robinson, Donald Danner, Alonzo Call, Coach Fennema. Front: Donald Wilson, Luther McCoy, Danny Tarwater, Alan Jackson, Andy Snyder, George Suttington, Bill Whitlock.





(2) A new addition to the wrestling team were female managers, Dacre Driskell, senior; and