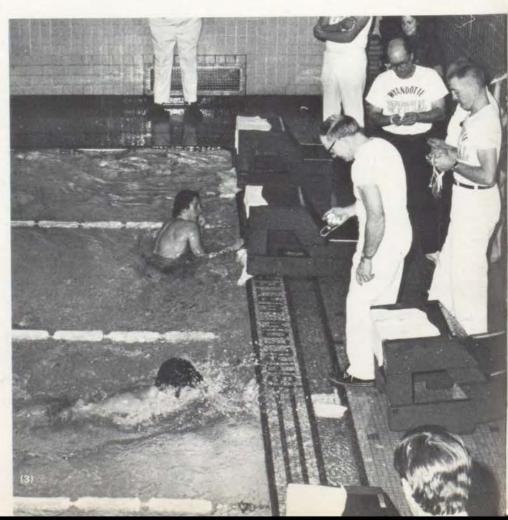

## dog Finmen V

yand mers won to meet of the season 1 45-B splashing c The Bulldogs the final ev estyle rela The rela Mealman. ob Dolesha and kht won the event

the 100 butterfly and a member of the victorious relay team; Mark Jones, a second place in the 500-yard free 'wle : . D-d Anderson.

100 stroke and second in diving. RE Roberts, Keith Gunter, Steve

all won points as members of relay teams.

Wyandotte's next home meet will be Jan. 8, at 2:45 p.m. against Shawnee Mission North.

Results

160 yard Medley Relay: (1) Topeka
West—1:32.3 (2) Wyandotte (Harper,
Leavell, Doleshal, Mealman)—1:34.6 (3)
Wyandotte (Feltham, Anderson Wyandotte (Feltham, Malnar, Roberts)