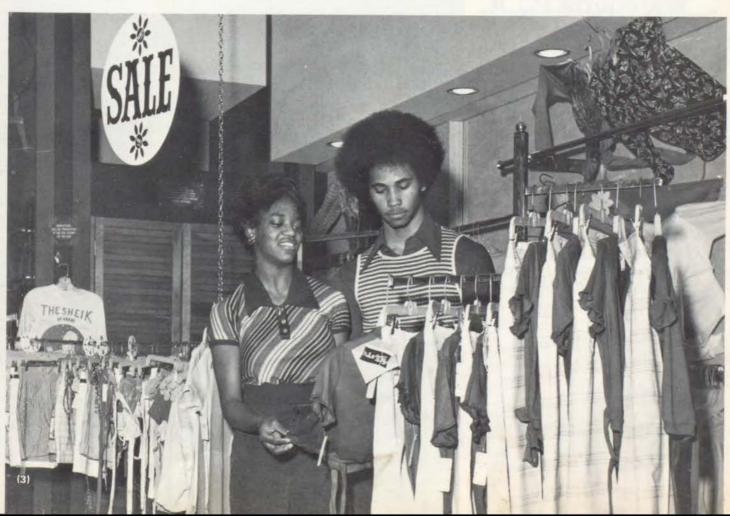

### Furs attractive in different lengths

from short midriff jackets to long midi coats. Students, both girls and boys, are seen with the fur look. Fads and fashions differ from year to year, often repeating themselves in history. This year the look of the 20's was represented by beads worn around the neck and wrist and flimsy hats. The look of the 50's was revived with funny socks worn with knickers or rolled up jeans. Around Wyandotte, the differing tastes of the students could be seen.

(1) Ina Square and Dianne Poole wear the fashionable "crazy socks" with rolled jeans and knickers.

(2) Fur coats can be seen in any color and length as shown by this group of Wyandotte students, boys and girls as well.

(3) Different hairstyles are a fad every year but these French braids, shags, and pageboys were the most popular. (4) Shoes, worn comfortably and dressy, were seen on students both male and female. (5) Although jeans are not a new fad, they are very versatile and are the most commonly worn fashion at Wyandotte. (6) Gail Norton and Torrie Chinn model their turban hats which are worn by many girls.

(7) Matching beads worn around the neck and wrist were very popular this year along with fine chains worn around the neck.