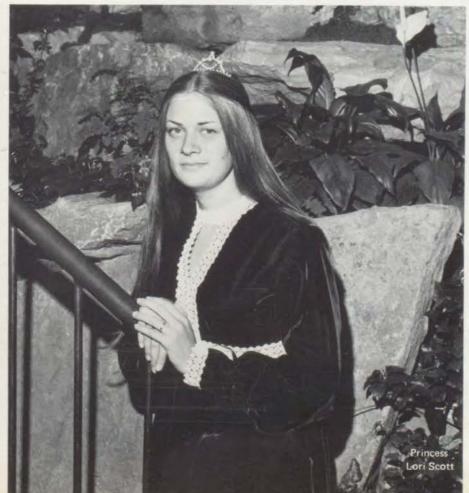

HOMECOMING ROYALTY

## Hawaiian Paradise royal court chosen

to reign over the 1973-1974 Home-coming game and dance. Lynn Williams, Homecoming queen, was crowned during half time of the game, October 19. Lynn's royal court included, princesses Jerri McCloud and Lori Scott. The attendants were Kathy Wilson and Sabrina Brown.