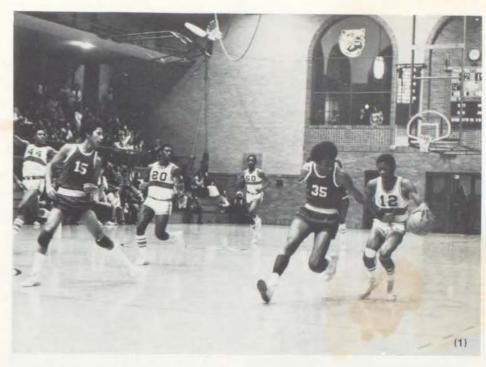

to win Stallions!"

a cry shouted by most any Bulldog proved its truth with a score of 68-34, our favor. Junior Varsity had little trouble with first-year Schlagle Stallions. Terry Stewart, junior, led Wyandotte by pumping in 13 points. Junior Varsity used a team effort in almost doubling the score of the Stallions. We're with you team, so fight!

We gotcha unhuh! You'll never win!





(1) JV Team: L to R: Charlie Steen, Larry Drew, Fred Kelly, Steve Farabee, Calvin Bibbs, Don Collins, Nate Robinson, Alfred Clark, John Wayne, and Terry Stuart.

(2) Stopping the opponent's basket becomes a team effort as Charlie Steen (20), Terry Stuart (21), and Nate Robinson (44), join in.
(3) Sophomore, Don Collins, playing JV center, goes for two despite intimidations made by a Harmon Hawk guard.









(1) Terry Stuart leads Wyandotte's fast break with Charlie Steen (20), Nate Robinson (44), and Carl Smith (50), filling the lanes.
(2) John Wayne steals the opponent's ball to pump in another two points for the Bullpups.

(3) In an effort to defer the opponent's basket, Don Collins uses his long reach to slap the Stallion's shot.



(1) During a brief timeout with the Lancers, Coach England hurries to give the Bullpups a pep talk before entering the 3rd period.
(2) Stretching out to obtain two points is a Bullpup cager trying to even out the score with the Lancers.



(1) Dennis Brown eyes the basket, (pg. 181), while dribbling down the court, hoping for a clear pathway to the goal. (3) Randy Wright rushes to his teammate's defense as he steps in and out of his opponent's reach, (pg. 1