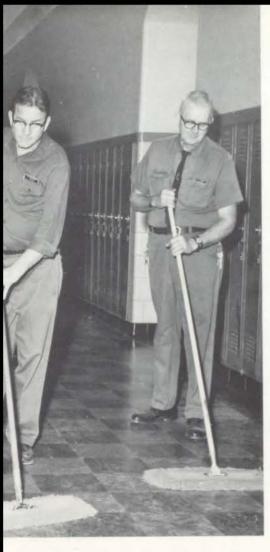

### Librarians help by giving information

to students for reports and other class assignments. The nurse aids students who become ill and handles medical emergencies which arise in the school day. Maintenance is handled by the thirteen men and one woman who, among various other duties, sweep the halls and mop the rooms. The secretaries take attendance, print the daily bulletin and do general office jobs. These people work to keep Wyandotte functioning.