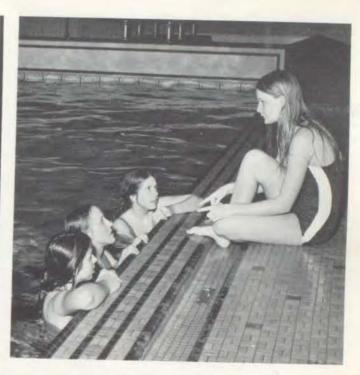

(1) Cheryl Barksdale and Dianne Taylor struggle playfully as they attempt to knock each other into the water while Renwick Jones and Anthony McGee hold them. (2) Taking time from their rides at Worlds of Fun, Joyce Mathis and Danny Waller buy balloons from Leslie Lea. (3) Practicing for a summer league game, Mark Harrison pitches to Lowell Ghosey. (4) Willie Combs and Larry Marcel find that a speedy ride on their motorcycles is the best way to cool off in the heat of the summer.