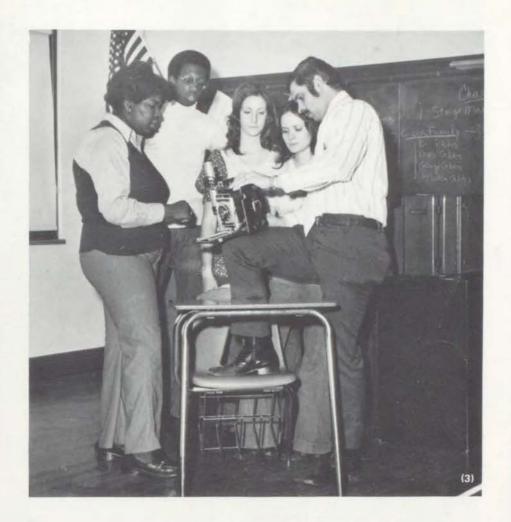

Systems. . .
I am learning the value
of rules and regulations.
You, the faculty,
are teaching me how to cope
with a world
that changes before my eyes.
I explore. . .
the intricate solutions
to a geometry problem. . .
that many variations
of a scientific experiment. . .
the concentration needed
to speak a foreign language. . .
the complicated
aspects of government. . .
Through your help
and guidance,
I am learning
to communicate with
those around me,
I now know the importance,
not only of striving to be myself,
but also the importance
of working in harmony with others.

# SYSTEMS