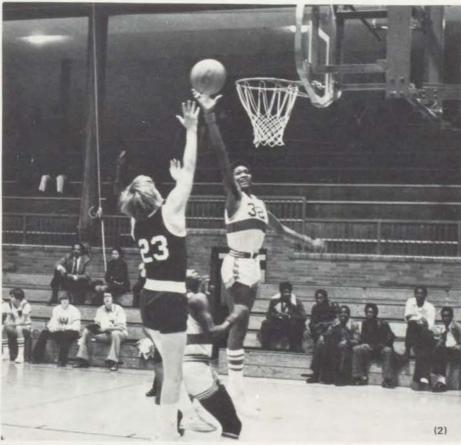

win Stallions!"

a cry shouted by most any Bulldog proved its truth with a score of 68-34, our favor. Junior Varsity had little trouble with first-year Schlagle Stallions. Terry Stewart, junior, led Wyandotte by pumping in 13 points. Junior Varsity used a team effort in almost doubling the score of the Stallions. We're with you team, so fight!

We gotcha unhuh! You'll never win!





(1) JV Team: L to R: Charlie Steen, Larry Drew, Fred Kelly, Steve Farabee, Calvin Bibbs, Don Collins, Nate Robinson, Alfred Clark, John Wayne, and Terry Stuart.

(2) Stopping the opponent's basket becomes a team effort as Charlie Steen (20), Terry Stuart (21), and Nate Robinson (44), join in.
(3) Sophomore, Don Collins, playing JV center, goes for two despite intimidations made by a Harmon Hawk guard.









(1) Terry Stuart leads Wyandotte's fast break with Charlie Steen (20), Nate Robinson (44), and Carl Smith (50), filling the lanes.
(2) John Wayne steals the opponent's ball to pump in another two points for the Bullpups.

(3) In an effort to defer the opponent's basket, Don Collins uses his long reach to slap the Stallion's shot.



(1) During a brief timeout with the Lancers, Coach England hurries to give the Bullpups a pep talk before entering the 3rd period.
(2) Stretching out to obtain two points is a Bullpup cager trying to even out the score with the Lancers.



(1) Dennis Brown eyes the basket, (pg. 181), while dribbling down the court, hoping for a clear pathway to the goal. (3) Randy Wright rushes to his teammate's defense as he steps in and out of his opponent's reach, (pg. 181