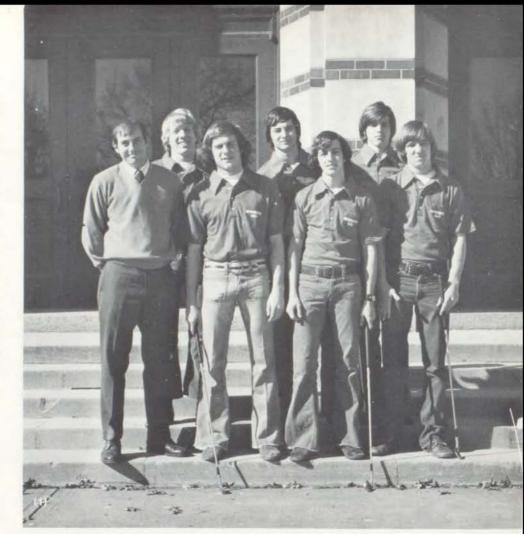

during a practice session hald in the spring.



(1) With the idea in mind that "practice makes perfect," Roxy Hines, Ruth Rollings, and Sherrie Dressler, take a jog around the track. (2) Sondy Harvey finds practicing without shoes improves her long jump.
(3) Showing their determination and effort, juniors, Sondy Harvey and Annie Hodge, practice jogging for a few hours after school.





GOLF

# 1972-73 golf season downed high spirits

however, under the new direction of Bill Fenton, the golf team looked for a brighter season. A great deal is expected this year from this six-man team. During the 1972-73 season Mike Karnaze qualified for the state tournament. He shot 78-79, which placed him 4th in the category of medalist. Last year's team carried a 1-7 record. Tee off!...Swing that club!





(1) 1973-74 Golf Team: Back row: L to R: Terry Mealman, Brad Anderson, and Jim Padelli. Front row: L to R: Coach Bill Fenton, Wiley Wright, Mike Karnaze, and Steve Duncan. (2) After a relaxing spring practice, the 1973-74 golf team turns in their clubs until another practice.



(1) The 1973-74 Golf Team (clockwise): Wiley Wright, Steve Duncan, Brad Anderson, and Mike Karnaze, practice on a spring day. Practice makes perfect!

BASEBALL

### 1973 Batdogs had a tremendous season

by winning 17 and losing 7. Under the coaching of George Young, the batdogs placed 3rd in Regionals.

The final results of the Sunflower League were 7-5.
In the first day of Regionals, our team won over Sumner, 21-2.
Another victory for the batdogs was their defeat of Washington 4-0.
By defeating Washington, we