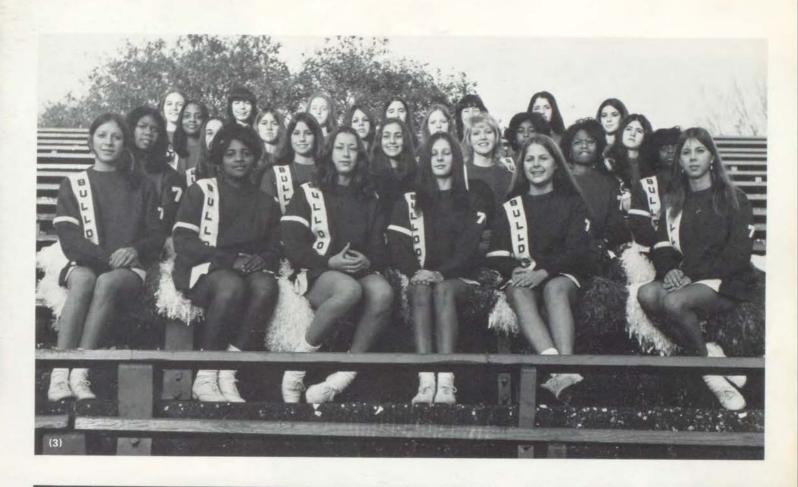

## 'Kennel' new name and new location

for KayCee headquarters. Changes included newly-created office of business manager, new point system and new constitution. Seniors wore new vests which made them different from other KayCees. Another first was an awards banquet held at end of year to honor those who received required amount of points. Raising W-flag on game day renewed old tradition. A car wash in August was first time for summer project. Stamp mine first! Not another lei? Everyone YELL. Buy a frisbee?

(1) Rose Witt, Jo Ann Adriano and Jennie Johnson paint a sign after school for the upcoming Ward game.

(2) The KayCees worked diligently on a float depicting 'Hawaiian Paradise', which was one of the many projects prepared for homecoming.