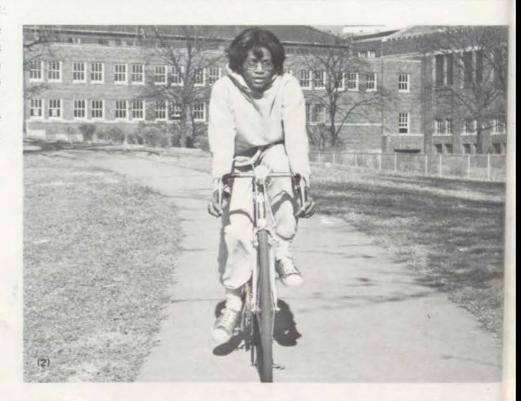

(1) Steve Duncan, taking advantage of the warm sunny weather of early spring, plays tennis after school.

(2) Finding the sidewalks of Wyandotte's back campus the perfect place for a spring bicycle ride, Jessie Pruitt speeds along.

(3) Wilene Jones, on a weekend shopping trip for spring clothes, asks Reginald Johnson for his advice.

(4) Walking home from school one afternoon, Debbie Harrison and Mary Witt find it warm enough to remove their coats.