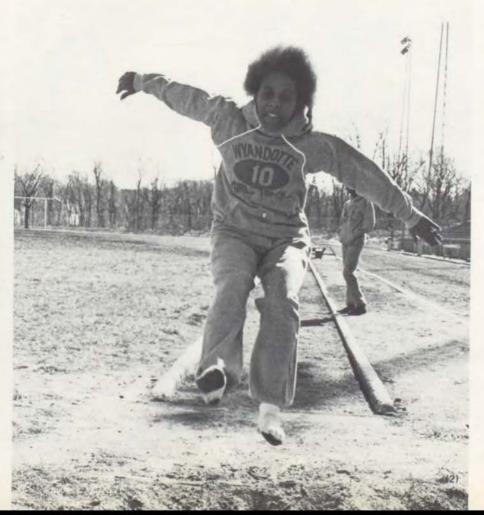

### Early warm weather enchants students

at Wyandotte. Many students took advantage of spring's extra early warm weather by enjoying such activities as bicycling and tennis. Thoughts turned from schoolwork to after school activities as the classroom clock neared 2:15. Every day after school, the men out for the spring sports of baseball, track, tennis and golf could be seen practicing on the campus. Also working were the girls of the girls' track team. In the spring, many seniors began to make plans for graduation, summer work and college as the finale of the '73-'74 school year neared.