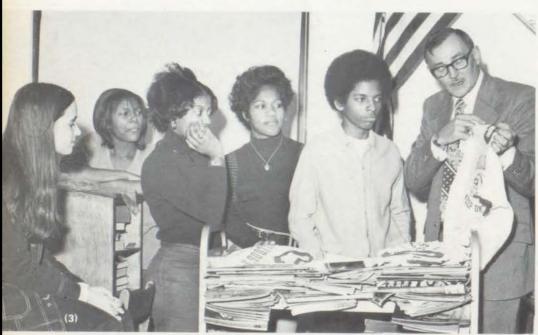

(1) Miss Edwards, sponsor, checks cropped pictures before turning them into the photographer for enlargements. (2) Systems coeditors Ginny Enquist and Roberta McCarty, converse as they carefully examine pictures of the faculty. (3) Photographers: Back row: Phil Farmer, Mike Patterson, Middle row: Mike Burns, Kathy Buszzard, Ann Miles, First row: Leslie Lea, Paul McDonald.

(4) Quiverian Staff: Back row: Janis Tallant, Bernice Stephens, After Hours co-editors; Debbie Sands, Faces Junior co-editor; Cindy Hernandez, Involvement co-editor; Annette Peknik, Competition co-editor; Marcilyn Strimple, Involvement co-editor. First row: Bonita Lee, Faces Senior editor; Grace Boswell, Business manager; Debbie Smith, Competition co-editor; Kathy Buszzard, editor; Susan Varner, Competition co-editor; Diana Tilley, Faces Sophomore co-editor; Ginny Enquist, Systems co-editor. Not pictured: Roberta McCarty, Systems co-editor.