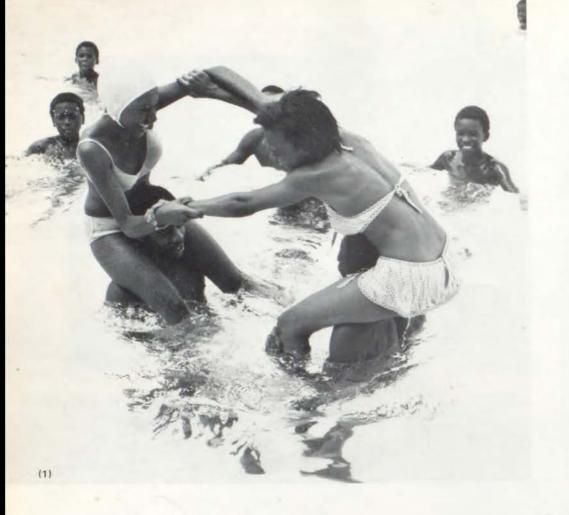

(1) Cheryl Barksdale and Dianne Taylor struggle playfully as they attempt to knock each other into the water while Renwick Jones and Anthony McGee hold them. (2) Taking time from their rides at Worlds of Fun, Joyce Mathis and Danny Waller buy balloons from Leslie Lea. (3) Practicing for a summer league game, Mark Harrison pitches to Lowell Ghosey. (4) Willie Combs and Larry Marcel find that a speedy ride on their motorcycles is the best way to cool off in the heat of the summer.