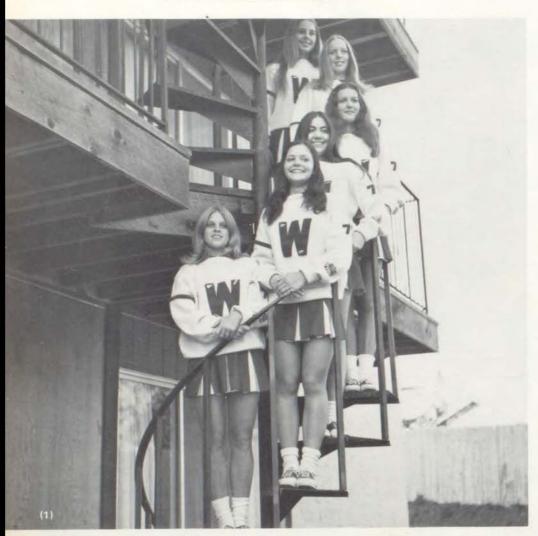

er KayCees. Another first was an awards banquet held at end of year to honor those who received required amount of points. Raising W-flag on game day renewed old tradition. A car wash in August was first time for summer project. Stamp mine first! Not another lei? Everyone YELL. Buy a frisbee?















(1) Rose Witt, Jo Ann Adriano and Jennie Johnson paint a sign after school for the upcoming Ward game.

(2) The KayCees worked diligently on a float depicting 'Hawaiian Paradise', which was one of the many projects prepared for homecoming.











(1) The Junior Varsity Cheerleaders are: Alice Wilson, Rhonda Borden, Connie Bodenhammer, Sally Chapin, Becky Arrocha, head, Jana Horton. (2) During the Junior Varsity game cheerleaders, Tamera and LaVerne, tried to maintain crowd spirit.



















CHEERLEADERS

### New Sponsor selected to aid

cheerleaders was Mrs. Connie Moritz.

The cheerleaders kept busy during the summer attending camp where they learned new chants and cheers. During competition, Junior Varsity and Varsity squads won, among many ribbons, four first place. They also brought the spirit stick home with them as a reward for their enthusiasm and hard work.

Who's the best we're the best. . . A pep rally tonight?



(3) The Varsity Cheerleaders listen as Mrs. Moritz, sponsor, explains what will take place at a rally.

(4) During the Ward Varsity game, cheerleaders Tamera and LaVerne, tried to maintain crowd spirit.

#### BANNERGIRLS AND DRILL TEAM

## Ten girls attended a pompon camp

to learn new techniques and formations. This helped the Bannergirl