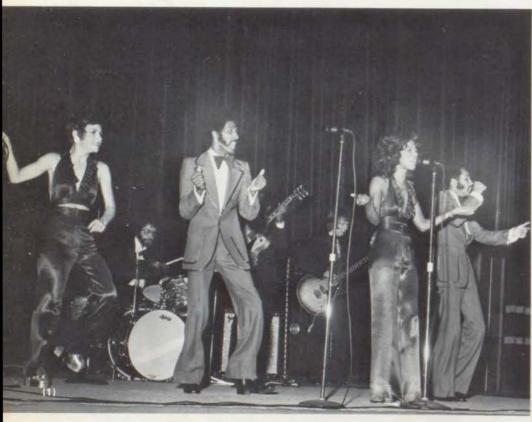

### Sam Stone visited Wyandotte assembly

to entertain students with KUDL
FM music from the past. Through
the year, students were treated
to other musical programs. While
performing at the Top of the Crown,
the True Direction made a
special appearance at Wyandotte.
Assembly audiences were also
entertained by local talent at the
Senior Talent Show. Prizes of
\$5.00, \$10.00 and \$15.00 were
awarded. To provide variety, assemblies ranging from a Friday pep
assembly to a comic opera were
presented.

(1) The True Direction, while in Kansas City to appear at the Top of the Crown, performed at Wyandotte during fifth and sixth hours.

(2) The History of Rock, a musical assembly presented by KUDL provided an insight into the originators of rock and roll.