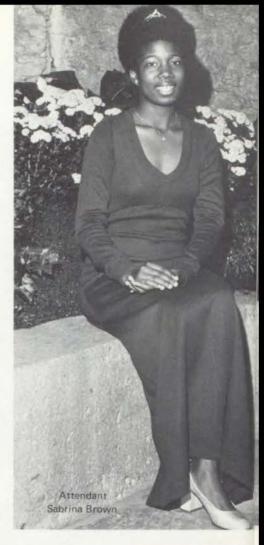

HOMECOMING ROYALTY

## Hawaiian Paradise royal court chosen

to reign over the 1973-1974 Home-coming game and dance. Lynn Williams, Homecoming queen, was crowned during half time of the game, October 19. Lynn's royal court included, princesses Jerri McCloud and Lori Scott. The attendants were Kathy Wilson and Sabrina Brown.