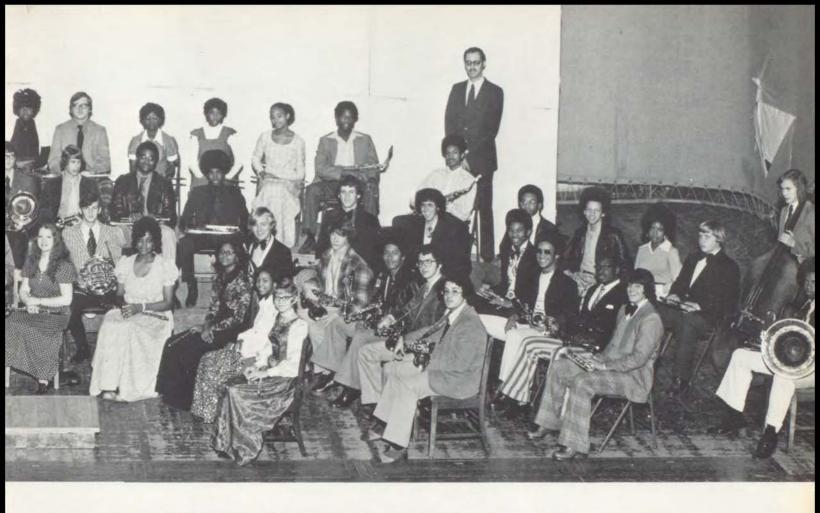

VIOLINS: Diana Szulski, Marcilyn Strimple, Mark Stoneberger, Timothy Bailey, Leonard Fields, Bernice Williams, Janice Crawford, Le Ann Lantz, Karen Lawrence, Elaina Davis, Jerold Saunders, Lanora Houtman, Kathy McKinney, Mark Skaggs. VIOLAS: Paulette Harlan, Pam Merrill. CELLOS: Edward Wells, Laurie Lynch, Sheryl Schmidt, Donald Danner, Ruth Sheppard. BASSES: Veronica Lewis, Patty Thompson, not pictured: Gregory Gomer. FLUTES: Kim Toepfer, Janis Tallant. CLARINETS: Susan Turner, Elaine Berry, OBOE: Sheila Keeton. PERCUSSION: Steve Phillips, Edward Lazaro, Ronald Herdman, Harold Colston. TRUMPETS: Phil Dixon, Steve Farabee, Tim Boyer, Lowell Ghosey. FRENCH HORNS: John Sandridge, not pictured: Paul McDonald, Mike Leavell, TUBA; not pictured: Glenn Murray, DIRECTOR: Mr. Thompson.

(2) The orchestra plays Marriage of Figaro while Ed Lazaro on chimes and Harold Colston on timpani wait their cue from Mr. Thompson. (3) To tune the orchestra, Susan Turner plays the tuning pitch on her clarinet.

(4) At rehearsals each day, Mr. Thompson continually checks the balance of instrumentation while directing.

#### **ORCHESTRA**

## Atmosphere created mood of concerts

by the use of scenery and lighting to enhance the music. A candle sale provided the orchestra with money to buy new music, repair equipment and to allow free admission to concerts. At each concert those attending were asked to sign a guest book. Mailing donations made it possible for invitations to be sent out to parents and honored guests. Plans were made to attend the State Music Festival and play for surrounding junior highs.