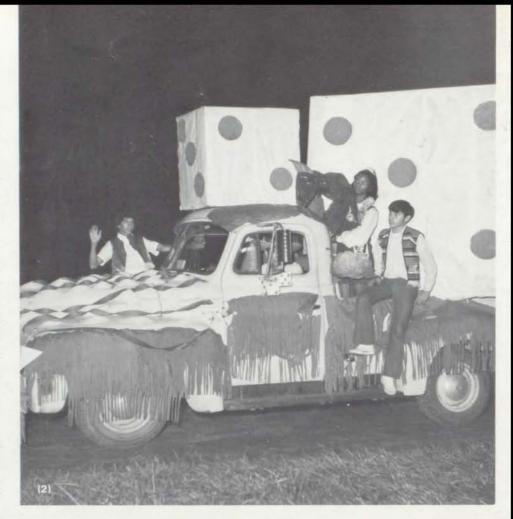

(2) The Spanish Club carries out the Homecoming theme in their winning float with "A Pair o' Dice".

(3) Preparing to roll out the white carpet,
David Allen and Mandy Munn walk down the aisle
at the Homecoming dance. (4) The Spirit of
Charisma, a rock band, provided musical
entertainment for the couples on the dance
floor.