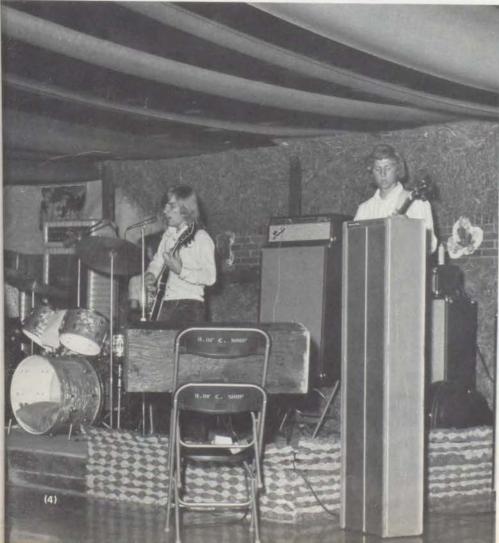

(2) The Spanish Club carries out the Homecoming theme in their winning float with "A Pair o' Dice".

(3) Preparing to roll out the white carpet,
David Allen and Mandy Munn walk down the aisle
at the Homecoming dance. (4) The Spirit of
Charisma, a rock band, provided musical
entertainment for the couples on the dance
floor.