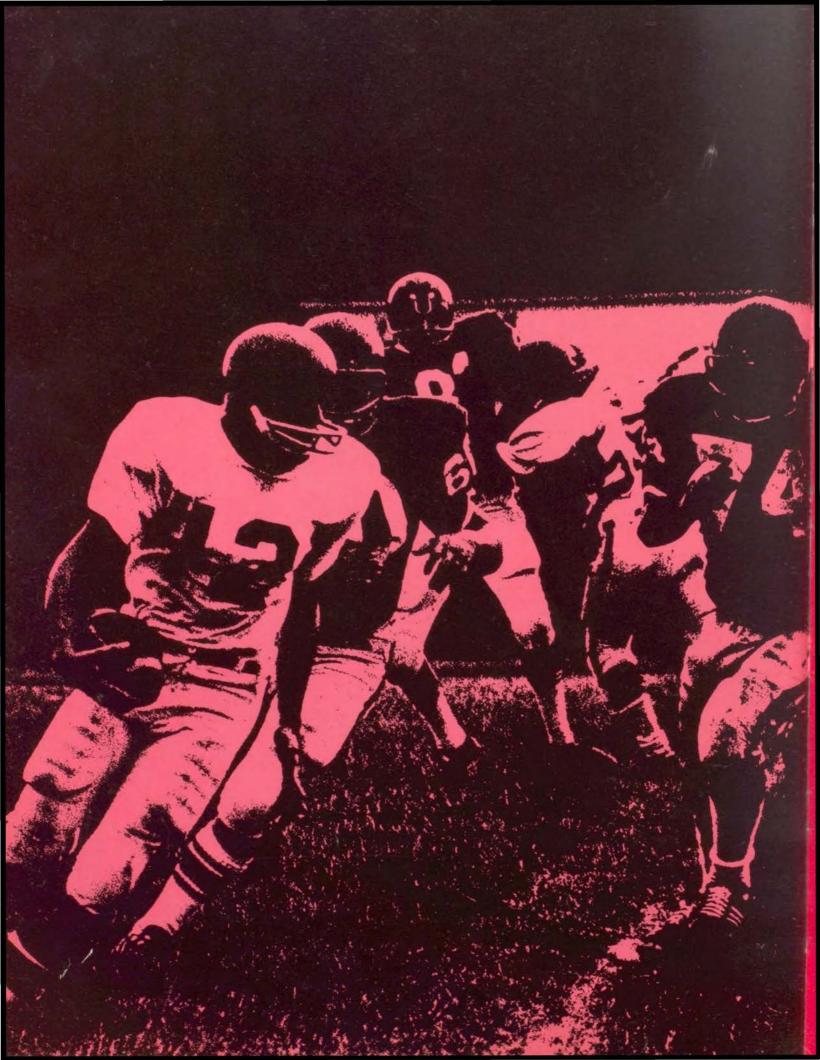

#### VARSITY FOOTBALL

# Big Red's annual football scrimmage

was held with the Reds slaughtering the Whites 40-0. Mike Glover succeeded with the first touchdown while at the end of the first quarter, Stanley Boyd managed another Red touchdown.

In the third quarter, one touchdown was made by Keith Gilbert. To finalize the game, Mike Glover scored the last touchdown ending the game, 40-0.

Aaah, you can do it!...

(3) Dave Bejan (12) hands off to Stanley Boyd (32), as Randy Campbell blocks (43) aiding in Bulldog defense. (4) As Dave Bejan (12) passes against Topeka, Ray Walker (74), Leonard Fields (63), and Dean Newbold (50), guard against a blitz. (5) At the Red-White game, Bulldogs indulge in a little "one on one" as the referee looks on with a watchful eye.