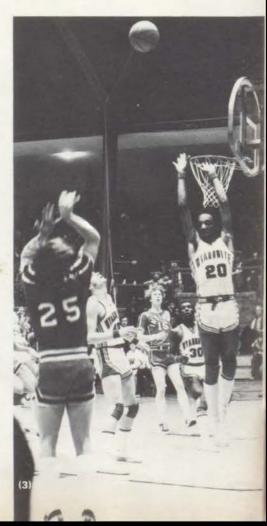

Dale bucketed 9.

"Go, Go, beat 'em defeat 'em!"



 With the Indians on a warpath, the Bulldogs keep the fire burning with Milton McDonald's, (44), perfect aim for the goal.
 The basketball mothers were escorted onto the court by their sons, setting a new tradition on Mother's Night.



Varsity Team: Back row: L to R: Calvin Bibbs, Nate Robinson, Roy Hodge, Don Collins, Milton McDonald, Gary Billings, Mike

Sheffield, Steve Farabee. Front row: L to R: Jerry Walker, manager; Larry Drew, Terry Stewart, Melvin Lee, Mike Kerr, Jessie

Dale, Pat Hinkle, manager.



(2) Basketball Coaches: Top: L to R: Head Coach Czaplinski and Coach England. Front row: L to R: Coach Ayers and Coach Wheeler.
(3) Mike Kerr, (20), thrusts upwards to block a two point score by the Shawnee Mission North Indians.





(1) With the basketball seemingly frozen in the hoop, the Varsity players look on anxiously. (2) With his great shooting ability Milton McDonald, (44), lines up for another basket, as Gary Billings, rushes aid to his defense.

VARSITY BASKETBALL

# Bulldogs defeated Washington, 60-51,

leaving Wyandotte boosters in high spirits. Using a man to man defense and hot third quarter shooting, Wyandotte rolled to a glorious victory over the Washington Wildcats on the loser's court.

Four players from Wyandotte's team hit in double figures. Jesse Dale took game honors with a grand total of 14 points. Milton McDonald and Gary Billings followed closely with 13 and 12.

Jump! Jump! Big "7" little "4"!



### JUNIOR VARSITY BASKETBALL

## "You're too young to win Stallions!"

a cry shouted by most