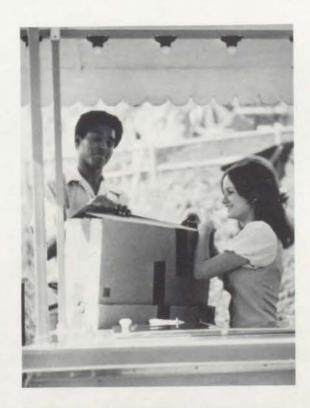

(1) Cheryl Barksdale and Dianne Taylor struggle playfully as they attempt to knock each other into the water while Renwick Jones and Anthony McGee hold them. (2) Taking time from their rides at Worlds of Fun, Joyce Mathis and Danny Waller buy balloons from Leslie Lea. (3) Practicing for a summer league game, Mark Harrison pitches to Lowell Ghosey. (4) Willie Combs and Larry Marcel find that a speedy ride on their motorcycles is the best way to cool off in the heat of the summer.