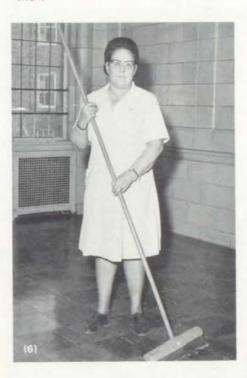

### Librarians help by giving information

to students for reports and other class assignments. The nurse aids students who become ill and handles medical emergencies which arise in the school day. Maintenance is handled by the thirteen men and one woman who, among various other duties, sweep the halls and mop the rooms. The secretaries take attendance, print the daily bulletin and do general office jobs. These people work to keep Wyandotte functioning.