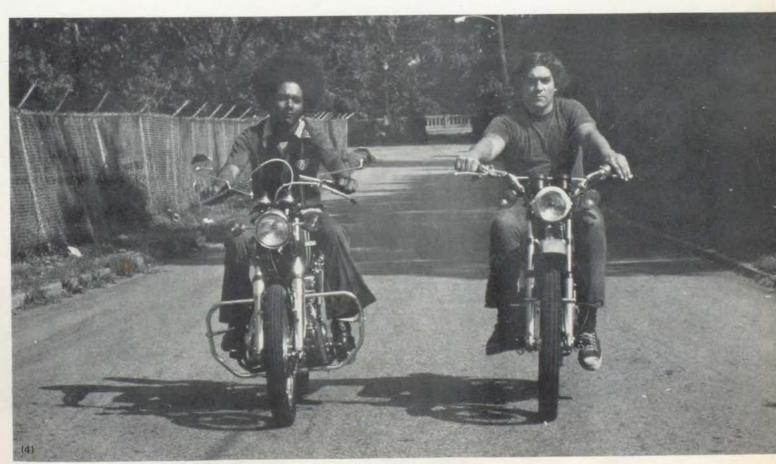

(1) Cheryl Barksdale and Dianne Taylor struggle playfully as they attempt to knock each other into the water while Renwick Jones and Anthony McGee hold them. (2) Taking time from their rides at Worlds of Fun, Joyce Mathis and Danny Waller buy balloons from Leslie Lea. (3) Practicing for a summer league game, Mark Harrison pitches to Lowell Ghosey. (4) Willie Combs and Larry Marcel find that a speedy ride on their motorcycles is the best way to cool off in the heat of the summer.