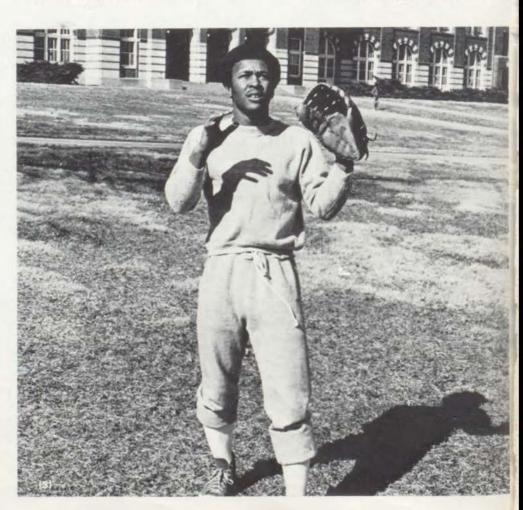

(1) Cheryl Barksdale and Dianne Taylor struggle playfully as they attempt to knock each other into the water while Renwick Jones and Anthony McGee hold them. (2) Taking time from their rides at Worlds of Fun, Joyce Mathis and Danny Waller buy balloons from Leslie Lea. (3) Practicing for a summer league game, Mark Harrison pitches to Lowell Ghosey. (4) Willie Combs and Larry Marcel find that a speedy ride on their motorcycles is the best way to cool off in the heat of the summer.