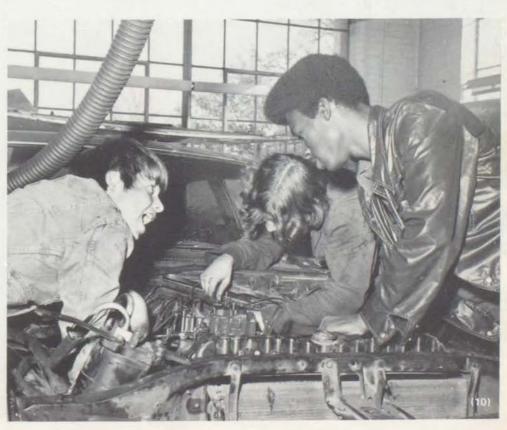

(3) Bill Lewis, Architecture V, Drafting II, Architectural Drafting III. (4) Steve Fennema, Power Machines, Vocational Auto Mechanics. (5) Eddie Price, General Shop, Woodworking I.

(9) Two members of A.V.T.S. learn auto body repair while adding finishing touches to a V.W.(10) Two young men in Auto Mechanics disagree on what is wrong with a car they are working on.