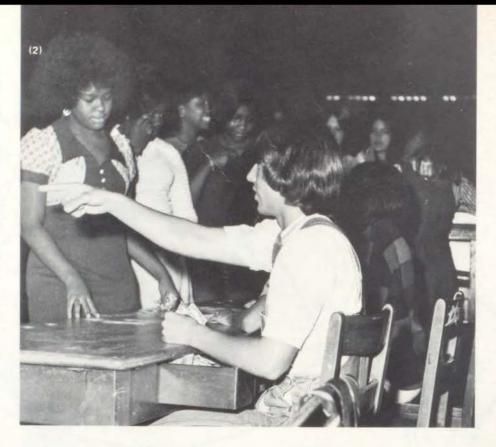

(1) Cheryl Barksdale and Dianne Taylor struggle playfully as they attempt to knock each other into the water while Renwick Jones and Anthony McGee hold them. (2) Taking time from their rides at Worlds of Fun, Joyce Mathis and Danny Waller buy balloons from Leslie Lea. (3) Practicing for a summer league game, Mark Harrison pitches to Lowell Ghosey. (4) Willie Combs and Larry Marcel find that a speedy ride on their motorcycles is the best way to cool off in the heat of the summer.