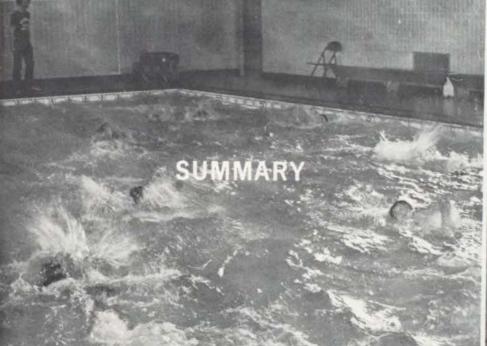

## dog Finmen V

yand mers won to meet of the season 1 45-B splashing c The Bulldogs the final ev estyle rela The rela Mealman. ob Dolesha and kht won the event

the 100 butterfly and a member of the victorious relay team; Mark Jones, a second place in the 500-yard free 'wle : . D-d Anderson.

100 stroke and second in diving. RE Roberts, Keith Gunter, Steve

all won points as members of relay teams.

Wyandotte's next home meet will be Jan. 8, at 2:45 p.m. against Shawnee Mission North.

Results

160 yard Medley Relay: (1) Topeka
West—1:32.3 (2) Wyandotte (Harper,
Leavell, Doleshal, Mealman)—1:34.6 (3)
Wyandotte (Feltham, Anderson Wyandotte (Feltham, Malnar, Roberts)

in the His t give was 34-30 on the first p atte in divi "ard T i inning wer

> "second ral Me of t relay , third

(1) Every gridman stands alert anticipating the next crucial move of our opponents, Topeka West. (2) At the annual Red-White game, Ted Janssen (81), blocks Robert Williams, as Mike Glover (30), is momentarily delayed.