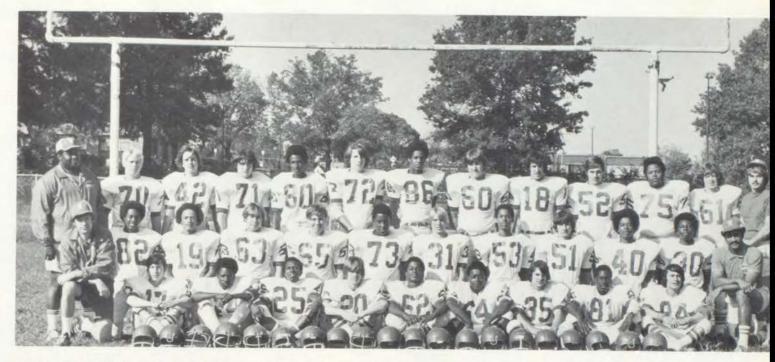

Varsity Football Team: Back row: Ken Lowe, Robert Williams, Cliff Mathia, Lloyd Martley, Greg Anderson, Leonard Fields, Greg Soptic, Dave Bejan, Ray Walker, Ted Janssen, David Park, Derwin McNeely. Middle row: Coach Bill Fenton, Coach Bill Perry, Steve Roark, James Garrett, Mark Brown, Dale Smith, Rick Jeffries, Reed Kalousek, Ron Hicks, Keith Gilbert, Dennis Janesko, Stanley Boyd, Dean Newbold, Arnold Doss, Coach Richard Howe. Front row: Aaron Elmore, Charley Steen, Randy Campbell, William Harris, Ron Obee, Fred Thomas, Mike Glover, Lawrence James, Allen Jackson, Gary Landrum, Renwick Jones, Matt Johnson.