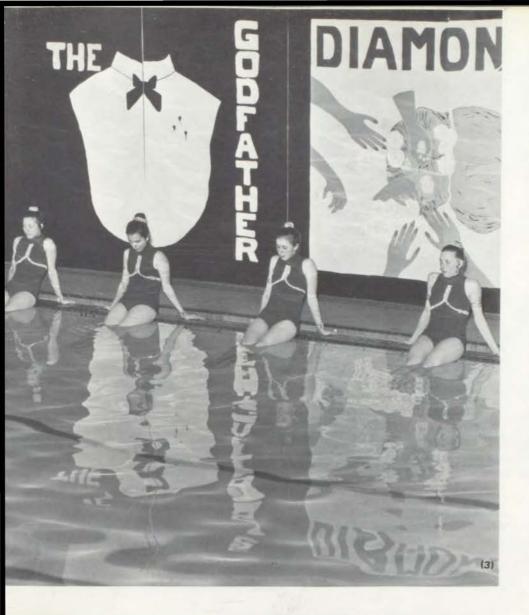

#### SPLASH CLUB

# Annual swim show ran for three nights

instead of usual two. 'Circus' was the theme of this year's show.

The office of head coach was added to staff. The girls purchased Splash Club T-shirts which were worn to school. For the first time, other money-making projects besides the show, such as a paper drive and stationery sale, were tried. The girls planned a social each month outside the regular practices. One was an overnight camp out in May.

A dolphin? Let's have a pizza party! There's people out there!

(1) Representatives: Back row; Ann Miles, Debra Wilson, Donna Busby, Liz Breen, Juanita McCowan, First row: Janet Walker, LaVerne Hachett, Sherry Williams, Pam Wilson, Diane Miller. (2) Council: Verla Pauly, Diane Ewing,