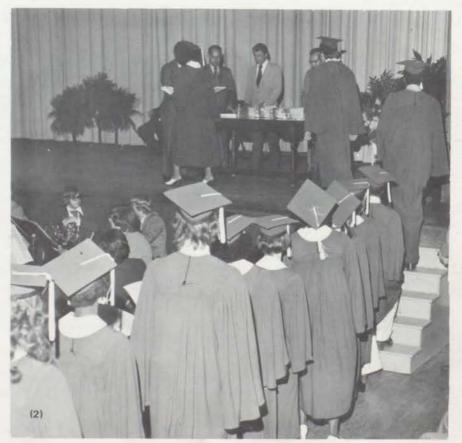

# 

1 9 7 4

# 1974 QUIVERIAN

Published by the students of Wyandotte High School Kansas City, Kansas Volume 54 Copyright 1974

Table of Contents After House. Systeme. Anuoluemenx Competition Faces

KANSAS PUBLIC SCHO

People...