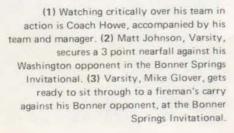

(3) Don Feltham claps with glee as his fellow finman pushes through the rough competition to make a badly needed point.

(2) Water Polo Team: Back row: L to R: Larry Tigert, Bennie Davis, Brett Dawson, Rusty Rasdall, Sonny Janssen, Terry Davis. Middle row: Steve Patterson, Don Saunders, Bob Doleshal, Don Feltham, Dale Harper, John Barber, Harvey Colston. Front row: Kevin Nuessen, Tim Vines, David Saheb.



#### WRESTLING

## Matdogs overpower SMS wrestlers,

on Wyandotte's mat. Heavyweight,
Alan Peeler, pinned opponent
Zinman of Shawnee Mission South.
Bobby Hale, 112 lbs., Ed Chambers,
138 lbs., Alan Whitaker, 155 lbs.,
also succeeded in pinning their
opponents.

One hundred percent effort was obvious from the final score of 34-30.

...Hold 'em!...Hey, we want a takedown, right now!











(1) Varsity Team: Back row: L to R: Coach Howe, Alan Peeler, Mike Glover, Rick Wilson, Larry Rose, Dale Smith, Ed Chambers, Anthony Lucus, Coach Fennema. Front row: Matt Johnson, Mike Karnaze, Bobby Hale, Joe Herbin, George Suttington.





(2) Mike Karnaze attempts to add his contribution to the scoreboard as he uses a tight waist position on his opponent. (3) At the Invitational in Bonner, George Suttington attempts to go for a takedown.



(1) Junior Varsity Team: Back: Coach Howe, Mike Darnell, Leon Gaskin, Randy Moore, Rodney Robinson, Donald Danner, Alonzo Call, Coach Fennema. Front: Donald Wilson, Luther McCoy, Danny Tarwater, Alan Jackson, Andy Snyder, George Suttington, Bill Whitlock.





(2) A new addition to the wrestling team were female managers, Dacre Driskell, senior;