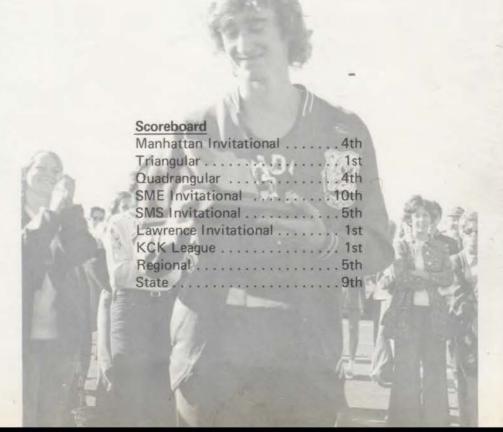

# COMPETITION

Wyandotte high school won Anthony Monroe of Sumner, e first KCK league cham. the rupherup onship and the cross country am of Bill Haddock can take d otte : credit.

will he Wyandotte County park, pack to the the iner Springs, Saturday, learn n try 3 to amass a low of 22 at is, just half of runn

bert Palacine

## Wyandotte Washington 1-2 in XC

Wyandotte 19, Washington 47, Topeka

Robert Palacios 10:34 Mike Malnar, Wyandotte 10:39.
Danny Walker, Wyandotte 10:44.
Ton Siscoe, Wyandotte, 10:44.
If Hogland, Washington, 10:45.

Am Praft 10:55.

Hignight, Washington, 10:45.

Hignight, Washington, 11:00.

Pittman, Washington, 11:07.

Wolsey, Wyandotte, 11:07.

Tett, Topeka, 11:09.

TSERVE DUAL

19:23 Washington 23.

te 23, Washington 32.
'ouse, Wyandotte, 11:25;
'ashington, 11:39; 3. Tim
ton, 11:44; 4. Don
te, 11:40; 5. Mark 11:40; 5. Mark 11:53; 6. Junior 11:55; 7. Rick 12:01; 8. Bennis

Wyandotte also took the junior Farsity half, edging Washington, 33-50, thanks to sas striding over the soft ground Louis Newhouse landing the e in 11:16 and Dishing 3-4-5. interrupted the with his 2nd place

The finisher

Wyandotte 27, 2 Summe Washington 59 4. Harmon Schlagic 48 4 Ward 0 (not Stimmer Schlaple 18 4 Harmon 17
Schlaple 18 5 4 Harmon 17
Intriess, 18 5 Ward 0 (nb)
I. Roderi Saegios, Wyandott
I. Roderi Saegios, Wyandott
I. Roderi Saegios, Wyandott
I. Roderi Saegios, Wyandott
I. Allhany Modroe, Summer
I. Mark Aleinar, Wyandott
I. Danny Waller, Wyandott
I. Ernesi Thomas, Summer
I. Rody Jackson, Schlagle, 10
I. Rody Wideson, Washington,
I. Rody Wideson, Washington,
I. Junion, Washington, 10
I. Junion, 1