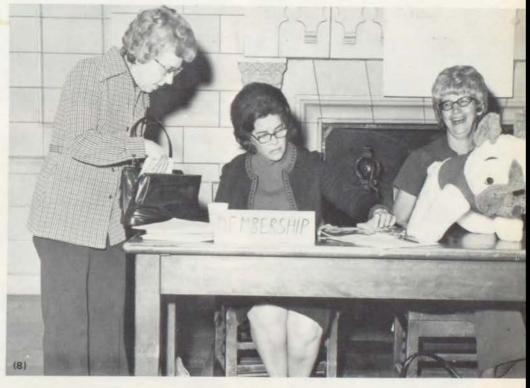

What is the relationship I have with my family?...What do all people have in common?...Who am I?...Who are you?

(5) In an effott to communicate with both parents and students, Mr. Rhone greets visitors at Open House. (6) Dan Young, Audio Visual, American Government, Geography.

(7) Rich Howe, American History, Psychology.
(8) The P.T.A. mothers found that Open House was a good time to sell P.T.A. memberships and bulldogs to the visitors.

ENGLISH