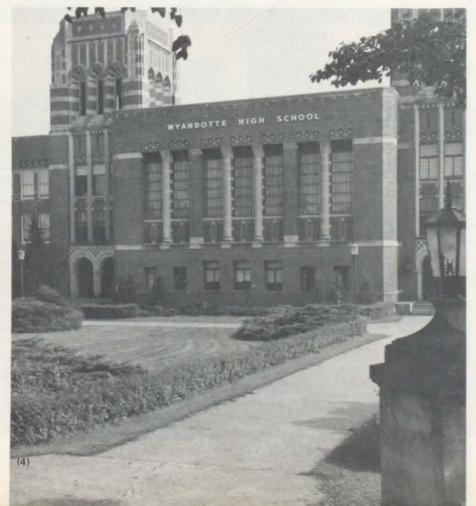

(1) A view of the flagpole, from a third floor window, gives one the chance to see the summer quietness of the school. (2) The sidewalks leading up to the building of the back campus made a nice place for an autumn walk. (3) Snow covered tree branches highlight the scenery of the back campus with beautiful signs of winter. (4) The beauty of Wyandotte High School is noticed and admired by many who observe it.