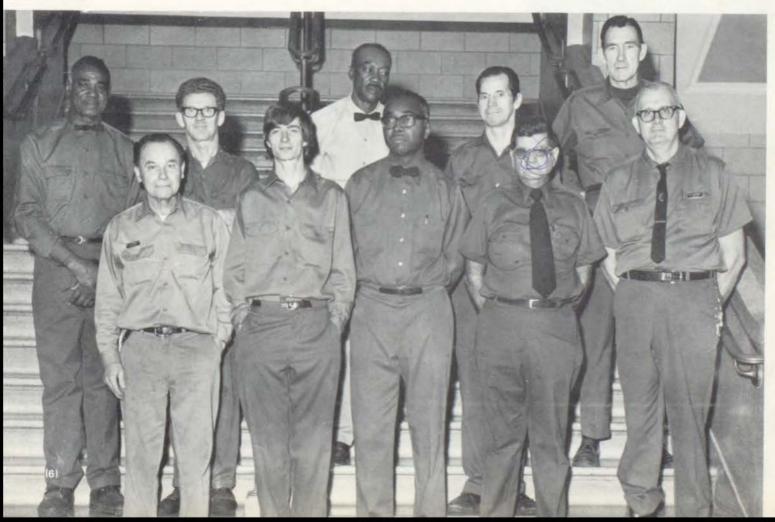

(5) Office Secretaries: Mrs. Oyer, Mrs. Cobb, Mrs. McCarty, Mrs. Schlossen. (6) Custodians: Back row: L to R: Richard Smith, Vernie Wells, Charley Douglass, Robert Ure, Ed Mangun. Front row: Joe Strullio, Gary Husky, Willie Bell, Robert McCarty, Henry Maxwell.