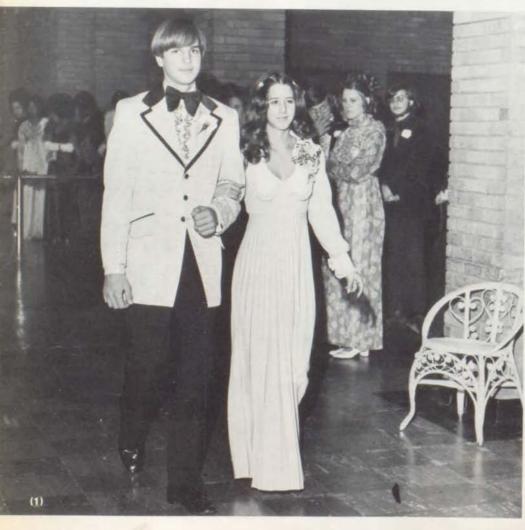

What are you going to wear, a long or a short dress?...I forgot to get the tickets...

I'm so glad that it isn't raining...All of the floats are so clever...Who's your date for the dance?

(1) Kay Cees wave at the crowd as their float is pulled around the track during half time of the Homecoming game.

(2) The Spanish Club carries out the Homecoming theme in their winning float with "A Pair o' Dice".

(3) Preparing to roll out the white carpet,
David Allen and Mandy Munn walk down the aisle
at the Homecoming dance. (4) The Spirit of
Charisma, a rock band, provided musical
entertainment for the couples on the dance
floor.