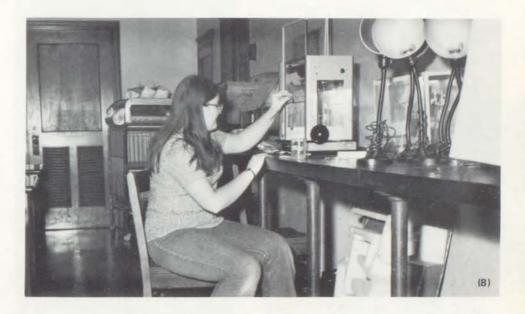

(1) Miss Edwards, sponsor, checks cropped pictures before turning them into the photographer for enlargements. (2) Systems coeditors Ginny Enquist and Roberta McCarty, converse as they carefully examine pictures of the faculty. (3) Photographers: Back row: Phil Farmer, Mike Patterson, Middle row: Mike Burns, Kathy Buszzard, Ann Miles, First row: Leslie Lea, Paul McDonald.