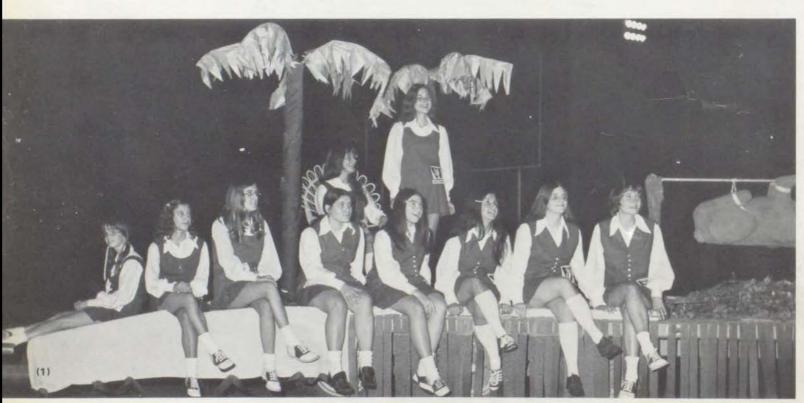

What are you going to wear, a long or a short dress?...I forgot to get the tickets...

I'm so glad that it isn't raining...All of the floats are so clever...Who's your date for the dance?

(1) Kay Cees wave at the crowd as their float is pulled around the track during half time of the Homecoming game.