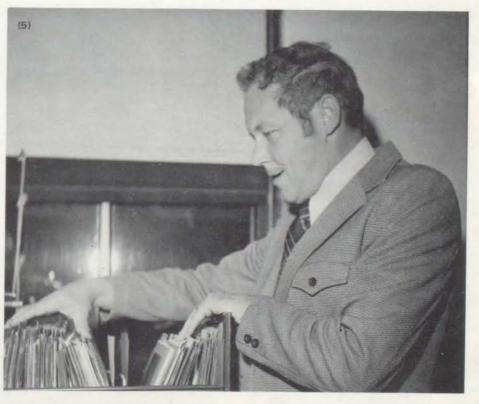

### Counseling staff decreased to five

as a result of the opening of Schlagle High School, which caused an enrollment decrease at Wyandotte. Due to the smaller enrollment, one less counselor was needed. Counselors help students with their problems. They also help seniors decide what to do after graduation. The counselors are Mrs. Lois Arioli, Mrs. Myrna Carlock, Mr. Richard Deschner, Mr. Webster Gaylord, and Mr. Charles Vining.

(1) Mr. Deschner counsels students with last names Mj-Si. (2) Mr. Gaylord is always willing to help students with last names Aa-C. (3) Students with last names from Hj-Mi are counseled by Mrs. Arioli.