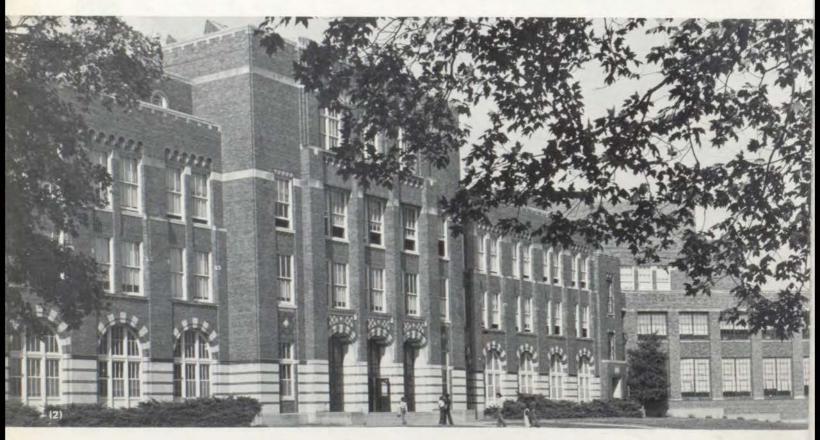

CAMPUS

## Views of Wyandotte fascinate students

and visitors with its different features. The campus is supplied with a football stadium, tennis court, baseball field, and track field. Behind the school is an area where students may get together to relax and talk after school. The building is accommodated with a large swimming pool, two gymnasiums, an 1800 seat capacity auditorium, and classroom space for 3,000 students.

(1) A view of the flagpole, from a third floor window, gives one the chance to see the summer quietness of the school. (2) The sidewalks leading up to the building of the back campus made a nice place for an autumn walk. (3) Snow covered tree branches highlight the scenery of the back campus with beautiful signs of winter. (4) The beauty of Wyandotte High School is noticed and admired by many who observe it.