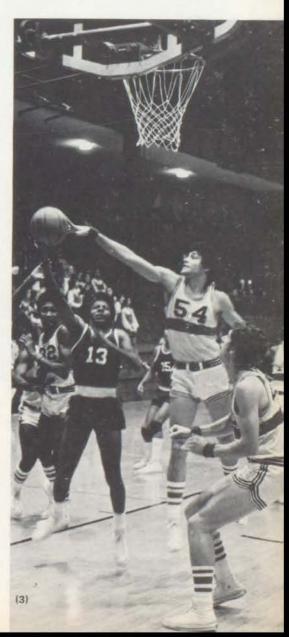

, so fight!

We gotcha unhuh! You'll never win!





(1) JV Team: L to R: Charlie Steen, Larry Drew, Fred Kelly, Steve Farabee, Calvin Bibbs, Don Collins, Nate Robinson, Alfred Clark, John Wayne, and Terry Stuart.

(2) Stopping the opponent's basket becomes a team effort as Charlie Steen (20), Terry Stuart (21), and Nate Robinson (44), join in.
(3) Sophomore, Don Collins, playing JV center, goes for two despite intimidations made by a Harmon Hawk guard.









(1) Terry Stuart leads Wyandotte's fast break with Charlie Steen (20), Nate Robinson (44), and Carl Smith (50), filling the lanes.
(2) John Wayne steals the opponent's ball to pump in another two points for the Bullpups.

(3) In an effort to defer the opponent's basket, Don Collins uses his long reach to slap the Stallion's shot.



(1) During a brief timeout with the Lancers, Coach England hurries to give the Bullpups a pep talk before entering the 3rd period.
(2) Stretching out to obtain two points is a Bullpup cager trying to even out the score with the Lancers.



(1) Dennis Brown eyes the basket, (pg. 181), while dribbling down the court, hoping for a clear pathway to the goal. (3) Randy Wright rushes to his teammate's defense as he steps in and out of his opponent's reach, (pg. 181).







### SOPHOMORE BASKETBALL

# Lawrence contest ended victoriously

with a triumphant final score of 62-36. Randy Wright led the Bullpups to victory by pumping in 17 points. Alfred Clark looked strong on the scoreboard with a total of 13 points.

Fred Kelly looked impressive in the Rockhurst game with a grand total of 16 point