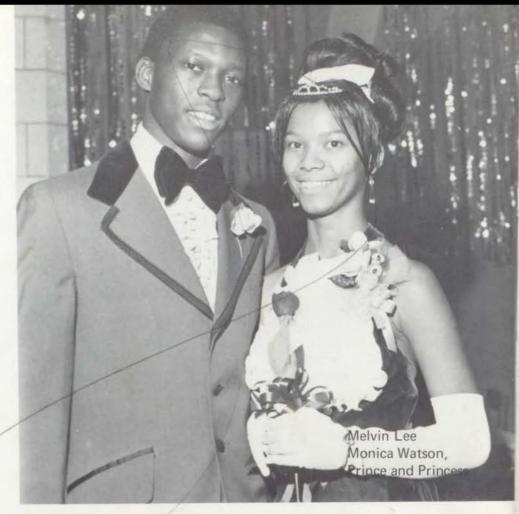

## Christmas royalty reigns over formal

December 15. Barry Wiser and Cindy Landrum were chosen king and queen of the "73-74" Christmas Formal. The Girls' League homeroom representatives nominated the royalty and they were voted on at the door by couples attending the dance. Prince and princesses were Melvin Lee and Monica Watson and Milton McDonald and Rita Alexander. Also honored were the junior attendants, Ronnie Jones and Joann Williams and the sophomore attendants, Randy Wright and Pam Kukuk.