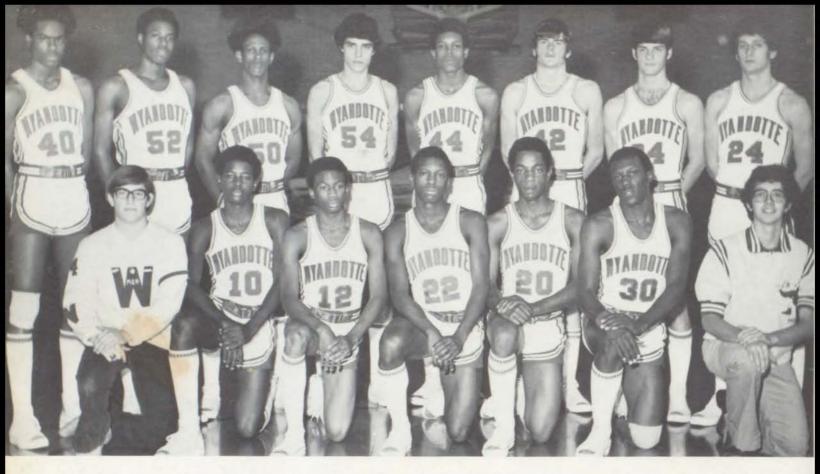

a long shot between the arms of a Stallion, as Milton McDonald, (44), looks with astonishment.





VARSITY BASKETBALL

# **Bulldogs defeated** invading Stallions

with a 71-55 final score. Bulldogs took a 2-0 lead with a successful first attempt by Gary Billings.

Wyandotte led by 5 points in the first period, and stubborn Stallions held them till the half.

Offensively and defensively, Gary Billings led the Bulldogs with 22 points and 10 rebounds. Mike Kerr added 17 points to the varsity effort and Jesse Dale bucketed 9.

"Go, Go, beat 'em defeat 'em!"



 With the Indians on a warpath, the Bulldogs keep the fire burning with Milton McDonald's, (44), perfect aim for the goal.
 The basketball mothers were escorted onto the court by their sons, setting a new tradition on Mother's Night.



Varsity Team: Back row: L to R: Calvin Bibbs, Nate Robinson, Roy Hodge, Don Collins, Milton McDonald, Gary Billings, Mike

Sheffield, Steve Farabee. Front row: L to R: Jerry Walker, manager; Larry Drew, Terry Stewart, Melvin Lee, Mike Kerr, Jessie

Dale, Pat Hinkle, manager.



(2) Basketball Coaches: Top: L to R: Head Coach Czaplinski and Coach England. Front row: L to R: Coach Ayers and Coach Wheeler.
(3) Mike Kerr, (20), thrusts upwards to block a two point score by the Shawnee Mission North Indians.





(1) With the basketball seemingly frozen in the hoop, the Varsity players look on anxiously. (2) With his great shooting ability Milton McDonald, (44), lines up for another basket, as Gary Billings, rushes aid to his defense.

VARSITY BASKETBALL

# Bulldogs defeated Washington, 60-51