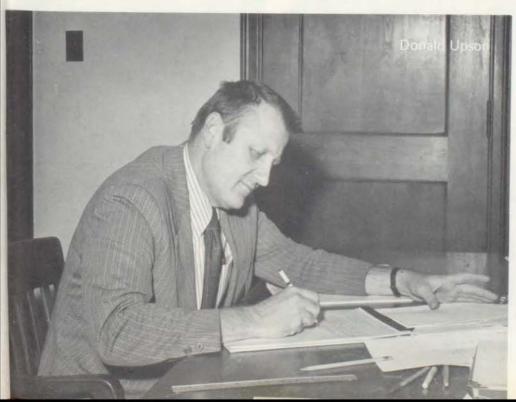

## Rhone promoted to job of principal

after serving as assistant principal for many years. One of the first changes he made was the dropping of homeroom. Activities which were performed in homeroom are now done in first hour. Mr. Ray Daniels, who had been an English teacher at Wyandotte, was made a vice-principal. Mr. Jerry Collier, formerly principal at Sumner High School, was also appointed a vice-principal. Mr. Donald Upson returned for his fourth year as a vice-principal.

(1) Janet McCormick doubles as a secretary for the main office and library. (2) Mrs. Cobb looks up information about a student to give to an administrator. (3) Mrs. Schlossen works on finalizing class changes given to her by Mr. Upson.