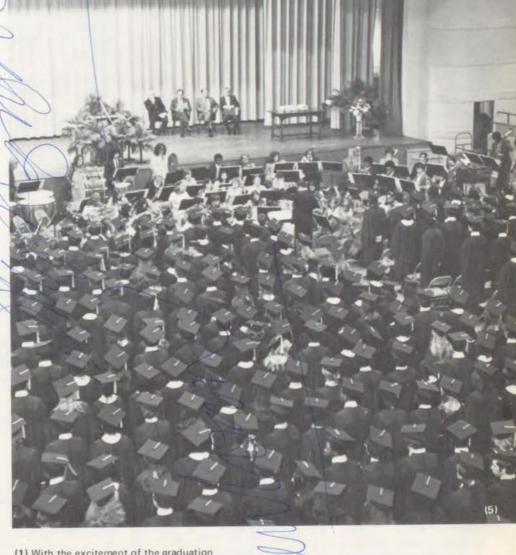

# 

1 9 7 4

# 1974 QUIVERIAN

Published by the students of Wyandotte High School Kansas City, Kansas Volume 54 Copyright 1974

Table of Contents After House. Systeme. Anuoluemenx Competition Faces

KANSAS PUBLIC SCHO

People...