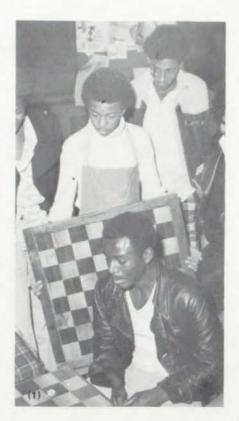

Hand me that @\*\$& wrench!...

Mr. Lewis is so cute—he makes me
nervous!...Can I please
borrow your eraser?...Don't
smear the ink!...

(1) Students in Woodworking designed and made their own chess board and competed for class champion. (2) Terri Patterson, the only girl in fifth hour Drafting, works on a project.