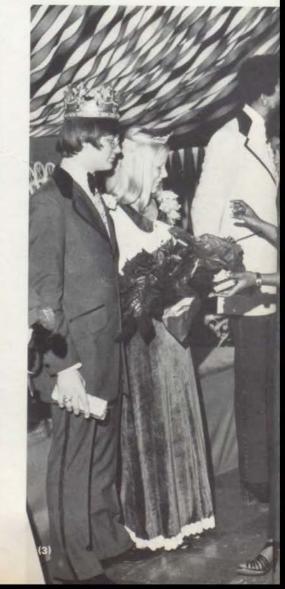

## Christmas royalty reigns over formal

December 15. Barry Wiser and Cindy Landrum were chosen king and queen of the "73-74" Christmas Formal. The Girls' League homeroom representatives nominated the royalty and they were voted on at the door by couples attending the dance. Prince and princesses were Melvin Lee and Monica Watson and Milton McDonald and Rita Alexander. Also honored were the junior attendants, Ronnie Jones and Joann Williams and the sophomore attendants, Randy Wright and Pam Kukuk.

## Winter Wonderland selected as theme

for the 1973-74 Christmas Formal which was held December 15 in the east cafeteria. Blue and silver decorated the surroundings, while The Second Wind, a soul rock band, provided dance floor entertainment for the couples. Because of the small number of tickets that had been sold three days before the dance, the formal affair was almost cancelled. There was an excellent turnout that night though, and the students enjoyed themselves.