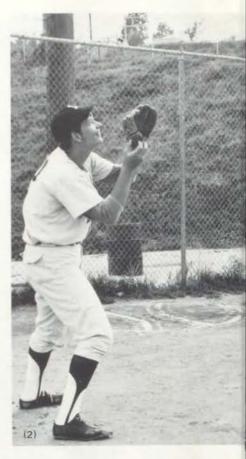

(1) Cheryl Barksdale and Dianne Taylor struggle playfully as they attempt to knock each other into the water while Renwick Jones and Anthony McGee hold them. (2) Taking time from their rides at Worlds of Fun, Joyce Mathis and Danny Waller buy balloons from Leslie Lea. (3) Practicing for a summer league game, Mark Harrison pitches to Lowell Ghosey. (4) Willie Combs and Larry Marcel find that a speedy ride on their motorcycles is the best way to cool off in the heat of the summer.