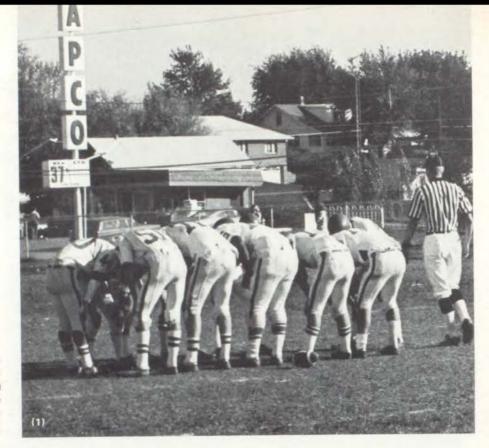

# Big Red's annual football scrimmage

was held with the Reds slaughtering the Whites 40-0. Mike Glover succeeded with the first touchdown while at the end of the first quarter, Stanley Boyd managed another Red touchdown.

In the third quarter, one touchdown was made by Keith Gilbert. To finalize the game, Mike Glover scored the last touchdown ending the game, 40-0.

Aaah, you can do it!...

(3) Dave Bejan (12) hands off to Stanley Boyd (32), as Randy Campbell blocks (43) aiding in Bulldog defense. (4) As Dave Bejan (12) passes against Topeka, Ray Walker (74), Leonard Fields (63), and Dean Newbold (50), guard against a blitz. (5) At the Red-White game, Bulldogs indulge in a little "one on one" as the referee looks on with a watchful eye.