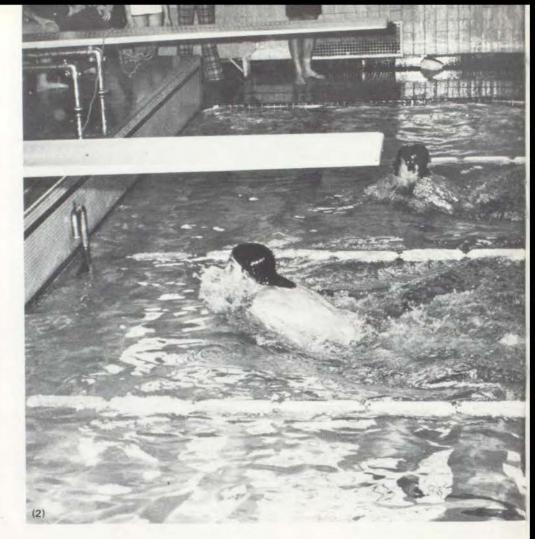

## dog Finmen V

yand mers won to meet of the season 1 45-B splashing c The Bulldogs the final ev estyle rela The rela Mealman. ob Dolesha and kht won the event

the 100 butterfly and a member of the victorious relay team; Mark Jones, a second place in the 500-yard free 'wle : . D-d Anderson.

100 stroke and second in diving. RE Roberts, Keith Gunter, Steve

all won points as members of relay teams.

Wyandotte's next home meet will be Jan. 8, at 2:45 p.m. against Shawnee Mission North.

Results

160 yard Medley Relay: (1) Topeka
West—1:32.3 (2) Wyandotte (Harper,
Leavell, Doleshal, Mealman)—1:34.6 (3)
Wyandotte (Feltham, Anderson Wyandotte (Feltham, Malnar, Roberts)