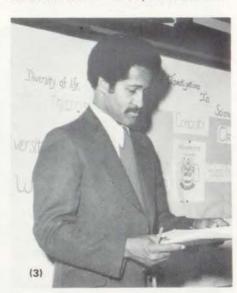

(3) Mr. Thomas J. Rhone, principal of Wyandotte High School, sells bulldogs while working in a booth at Indian Springs.