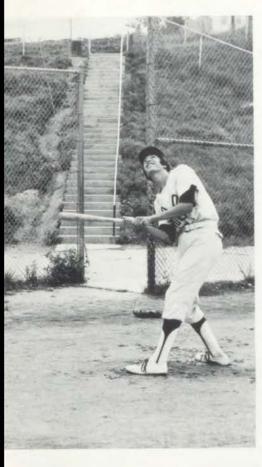

(1) Cheryl Barksdale and Dianne Taylor struggle playfully as they attempt to knock each other into the water while Renwick Jones and Anthony McGee hold them. (2) Taking time from their rides at Worlds of Fun, Joyce Mathis and Danny Waller buy balloons from Leslie Lea. (3) Practicing for a summer league game, Mark Harrison pitches to Lowell Ghosey. (4) Willie Combs and Larry Marcel find that a speedy ride on their motorcycles is the best way to cool off in the heat of the summer.