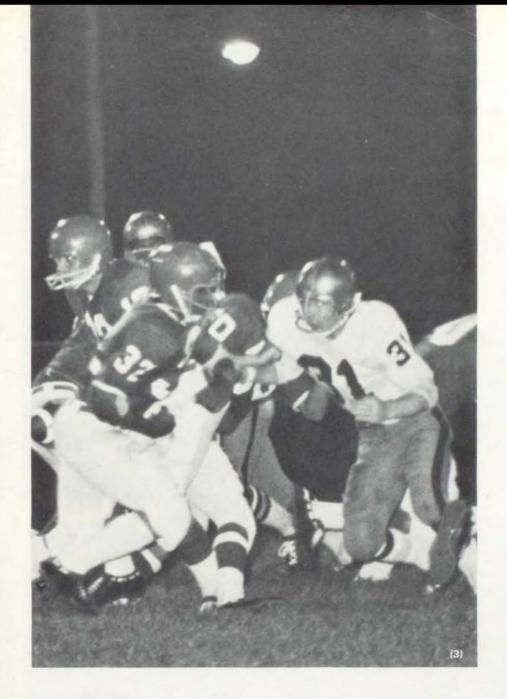

# Gridmen achieved a hard-earned 2nd

in the KCK League this year. With a victory of 3-6 the Bulldogs were second only to Ward. Aiding in the success of the Bulldogs was high scorer, Fred Thomas, with six touchdowns. Contributing 123 tackles was Ray Walker giving him the title, most successful tackler. Dave Bejan wound up the season with 52 passing attempts, 280 yards, and 25 completions. Look at number 44 go! Get 'em!

(2) Serving as head coach for three years is Bill Perry (top), assisted by Richard Howe (middle), and Bill Fenton (bottom).

(1) Several gridmen huddle around Coach Perry during half time ready for questioning after a tough first half with Topeka. (3) Head Coach, Bill Perry, cautiously glances over his team's good and bad points during an important practice before the last game of the season.