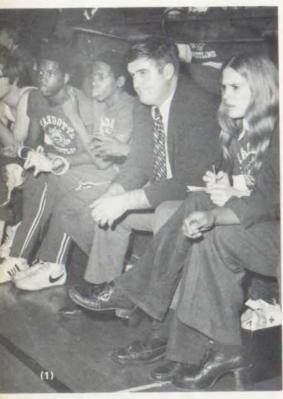

(1) Students of Mr. Howe's psychology class attempt to discover a small child's personality by looking at the child's drawings.
(2) Betty Jo Ferris looks up important information to pass on to her group in Human Relations.

(7) Rich Howe, American History, Psychology.
(8) The P.T.A. mothers found that Open House was a good time to sell P.T.A. memberships and bulldogs to the visitors.

ENGLISH