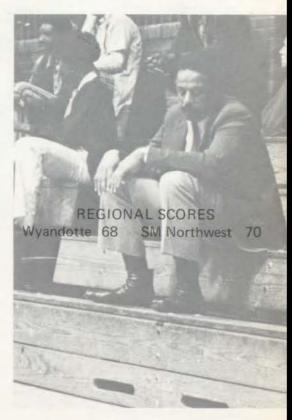

Dennis Brown both contributed 16 tallies to the scoreboard, making the score 50-46.

Basket, basket, basket, boys!



Sophomore Team: Back row: L to R: Elgin Hullaby, Richard Land, Herman Bounds, Randy Traylor, Steve Patterson.

Front row: Randy Wright, Byron Poindexter, Herman Jones, Wayne Champ, Leon Fletcher, Dennis Brown.













### REGIONALS

## Cagers hopes were clawed by Cougars

when the score at the end of the sub-state game was 70-68. Milton McDonald scored the first two points of the game. Late in the half, the Cougars pounced on their prey with a score of 32-30.

Near the end of the 3rd quarter Terry Stewart and Don Collins bucketed goals knotting the score 49-all. In the last quarter, Melvin Lee bucketed the Bulldogs' final 2 points.

Break that tie! What's freebies?





(1) Varsity Cagers do a few lay-ups to prepare themselves both mentally and physically for the deciding game with the Cougars. (2) Milton McDonald strains to aim with accuracy for the hoop as Jesse Dale protects him from the opposing Cougars.











(1) Boys Track Team: L to R: Joe Clark,
David Bejan, Randy Woolsey, Ron Obee,
Sonny Janssen, Mike Malnar, Ronnie Hicks,
Fred Thomas, Danny Waller.
(2) Mike Malnar, followed by Don Siscoe,
push for the position of one and two in
an important meet. (3) 1973-74 Boys Track
Coaches: L to R: Coach Lewis, Coach
Hobelman, Coach Strimple, Coach Perry,
and Coach Haddock.



### BOYS TRACK

# Trackdogs secure third place title

in the Sunflower League. Wyandotte jumped from 6th place to 3rd in the last four events. The mile relay team of Joe Clark,