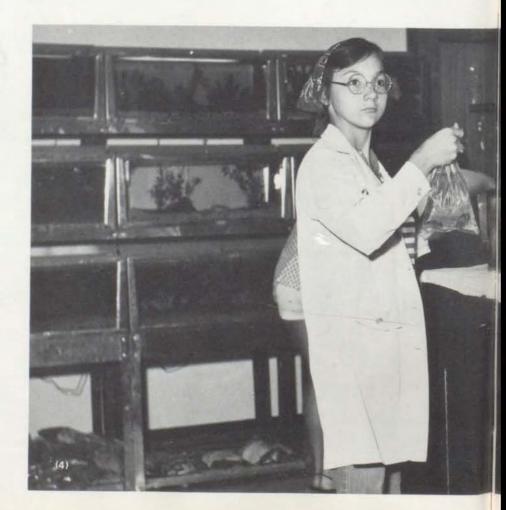

(1) Bill Perry, Biology 1. (2) As an assignment, Biology I students work to mate animals.

(3) Delbert M. Ayers, Biology I. (4) Jerry Walker and Richard Harrell perfect their laser.

(5) Chemistry provides a challenge to students who are curious about matter and what happens when the temperature is changed by experiments.
(6) Susan Turner, a Biology II student, clocks her pet hamster in revolutions per minute.

# Biology 1 studies plant, animal life

at a basic level. Biology II delves further into the life functions of plants and animals. Students in these classes perform individual experiments under the supervision of their teachers.

Must we dissect this frog?. . .

(7) Paul Basinger, Biology I.(8) Leo Schwerdtfeger, Biology I.

(1) Don Feltham, a Biology student, does an experiment on the life span of mice.
(2) Marion Hobbs, Biology II.