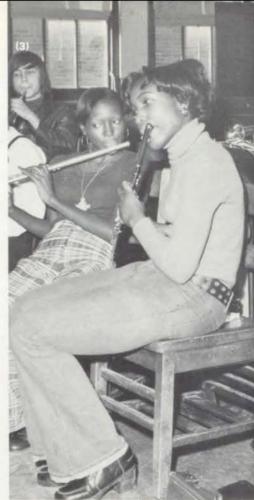

VIOLINS: Diana Szulski, Marcilyn Strimple, Mark Stoneberger, Timothy Bailey, Leonard Fields, Bernice Williams, Janice Crawford, Le Ann Lantz, Karen Lawrence, Elaina Davis, Jerold Saunders, Lanora Houtman, Kathy McKinney, Mark Skaggs. VIOLAS: Paulette Harlan, Pam Merrill. CELLOS: Edward Wells, Laurie Lynch, Sheryl Schmidt, Donald Danner, Ruth Sheppard. BASSES: Veronica Lewis, Patty Thompson, not pictured: Gregory Gomer. FLUTES: Kim Toepfer, Janis Tallant. CLARINETS: Susan Turner, Elaine Berry, OBOE: Sheila Keeton. PERCUSSION: Steve Phillips, Edward Lazaro, Ronald Herdman, Harold Colston. TRUMPETS: Phil Dixon, Steve Farabee, Tim Boyer, Lowell Ghosey. FRENCH HORNS: John Sandridge, not pictured: Paul McDonald, Mike Leavell, TUBA; not pictured: Glenn Murray, DIRECTOR: Mr. Thompson.

(2) The orchestra plays Marriage of Figaro while Ed Lazaro on chimes and Harold Colston on timpani wait their cue from Mr. Thompson. (3) To tune the orchestra, Susan Turner plays the tuning pitch on her clarinet.