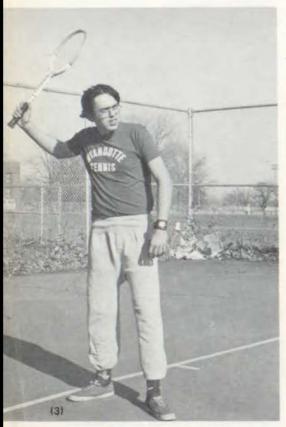

|







(1) Chris Denk, catcher, gets involved in practice for the upcoming baseball season.
(2) Coach George Young watches his team cautiously in hopes of creating a successful season. (3) Mark Harrison, senior, discovers that practicing a few hours after school helps a great deal in building up his pitching arm for the season which is ahead.

### **TENNIS**

### 1973 Netdogs ended the season 3 and 5

overpowering Savior, Lawrence, and SM West. For the 1974 season, Coach Elbl stated, "I look forward to this season because our better players are more experienced and we have more lettermen than usual. I also hope the weather allows us to give the players enough work so that they can reach high individual levels of development."

...Rack up two points for the netdogs!!! What a day!







(3) Huddled around Coach Elbl, the netdogs discuss the upcoming events and how to handle their competitors.

(1) Harvey Colston, returning letterman, practices his forearm swing before an important match. (2) Getting into the swing of things, Terry Cushenberry chooses a pleasant day after school to practice for forthcoming events.



(1) Tennis Team: Back: L to R: Vernon Smith, Harvey Colston, Coach Elbl, Harold Colston, Terry Cushenberry. Front: Kevin McGrew, John Barber, Frank Alverez.





(2) Serving as tennis coach for six years, Coach Ashley ElbI practices with the netdogs before the season begins.



















Faces...
You, the student body,
are the lifeline
of Wyandotte High School.
over two thousand
distinct individuals—
sophomores...
juniors...
seniors,...
striving, wor