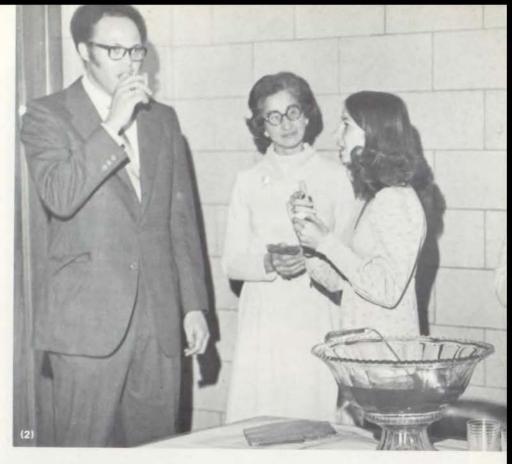

(1) Attendants Pam Kukuk and Randy Wright walk down the aisle to take their places amidst the royalty. (2) As Mr. Collier, Mrs. Adam and Miss Burt talk behind the refreshment table, Joyce Hill waits to serve more couples. (3) Girls' league president, Wanda Brownlee, proudly gives each candidate a congratulatory present.