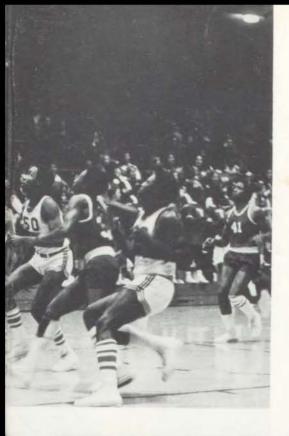

g to win Stallions!"

a cry shouted by most any Bulldog proved its truth with a score of 68-34, our favor. Junior Varsity had little trouble with first-year Schlagle Stallions. Terry Stewart, junior, led Wyandotte by pumping in 13 points. Junior Varsity used a team effort in almost doubling the score of the Stallions. We're with you team, so fight!

We gotcha unhuh! You'll never win!





(1) JV Team: L to R: Charlie Steen, Larry Drew, Fred Kelly, Steve Farabee, Calvin Bibbs, Don Collins, Nate Robinson, Alfred Clark, John Wayne, and Terry Stuart.

(2) Stopping the opponent's basket becomes a team effort as Charlie Steen (20), Terry Stuart (21), and Nate Robinson (44), join in.
(3) Sophomore, Don Collins, playing JV center, goes for two despite intimidations made by a Harmon Hawk guard.









(1) Terry Stuart leads Wyandotte's fast break with Charlie Steen (20), Nate Robinson (44), and Carl Smith (50), filling the lanes.
(2) John Wayne steals the opponent's ball to pump in another two points for the Bullpups.

(3) In an effort to defer the opponent's basket, Don Collins uses his long reach to slap the Stallion's shot.



(1) During a brief timeout with the Lancers, Coach England hurries to give the Bullpups a pep talk before entering the 3rd period.
(2) Stretching out to obtain two points is a Bullpup cager trying to even out the score with the Lancers.



(1) Dennis Brown eyes the basket, (pg. 181), while dribbling down the court, hoping for a clear pathway to the goal. (3) Randy Wright rushes to his teammate's defense as he steps in and out of his opponent's reach, (pg.