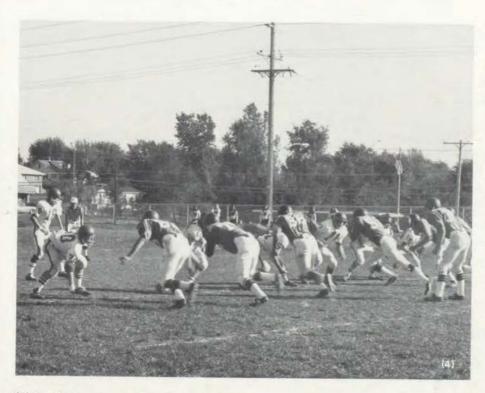

in the His t give was 34-30 on the first p atte in divi "ard T i inning wer

> "second ral Me of t relay , third

(1) Every gridman stands alert anticipating the next crucial move of our opponents, Topeka West. (2) At the annual Red-White game, Ted Janssen (81), blocks Robert Williams, as Mike Glover (30), is momentarily delayed.

# Big Red's annual football scrimmage

was held with the Reds slaughtering the Whites 40-0. Mike Glover succeeded with the first touchdown while at the end of the first quarter, Stanley Boyd managed another Red touchdown.

In the third quarter, one touchdown was made by Keith Gilbert. To finalize the game, Mike Glover scored the last touchdown ending the game, 40-0.

Aaah, you can do it!...

(3) Dave Bejan (12) hands off to Stanley Boyd (32), as Randy Campbell blocks (43) aiding in Bulldog defense. (4) As Dave Bejan (12) passes against Topeka, Ray Walker (74), Leonard Fields (63), and Dean Newbold (50), guard against a blitz. (5) At the Red-White game, Bulldogs indulge in a little "one on one" as the referee looks on with a watchful eye.