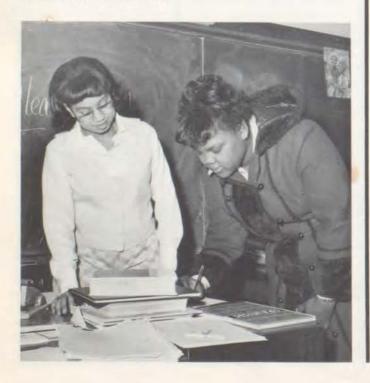

(1) Miss Edwards, sponsor, checks cropped pictures before turning them into the photographer for enlargements. (2) Systems coeditors Ginny Enquist and Roberta McCarty, converse as they carefully examine pictures of the faculty. (3) Photographers: Back row: Phil Farmer, Mike Patterson, Middle row: Mike Burns, Kathy Buszzard, Ann Miles, First row: Leslie Lea, Paul McDonald.