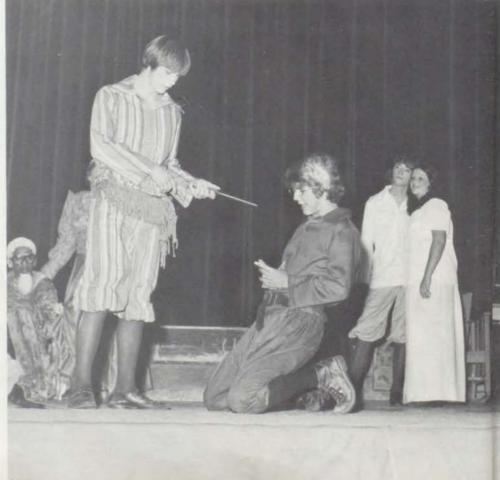

(1) From his ladder, the snake, Bill Rust, watches Adam, James Bates, and Eve, Tami Moulin in the Garden of Eden. (2) After knocking the sword from the possession of the Captain, Chris Johnson, Harlacan, portrayed by Scott Mackey, listens to the Captain's plea. (3) Harlacan calls the Captain's bluff as the crowd looks on with amazement and amusement on their faces.

## Stage sets minimal in Thespian play

forcing the cast to use much more expression in their portrayal of Spanish characters. The play, "A Company of Wayward Saints," was considered a great success. The theme, according to Mr. Ramseyer, centered around the idea that, "with so much pride, it's a wonder that any of us get anything done." The cast included Scott Mackey, James Bates, Tami Moulin, Chris Johnson, Charles Meister, Byron Poindexter, Bill Rust, Marcia Baker and Darlene Kitchen.