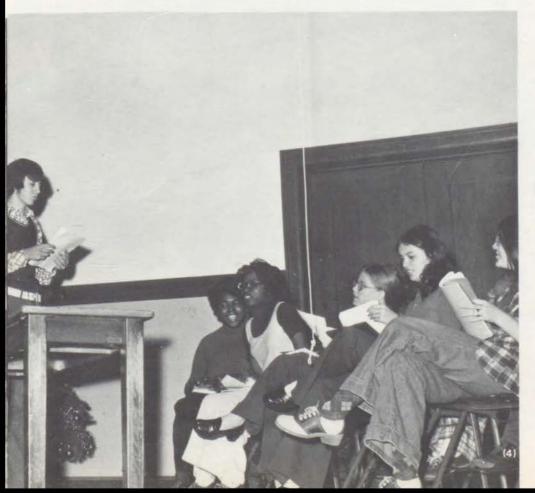

## Wyandotte P.T.A. presents melodrama

to area elementary school students. "Little Nell the Orphan Girl or a Fight for Woman's Honor" was presented during fifth and sixth hours on February 8 for the enjoyment of Wyandotte High School students. Mrs. Word, English, speech and drama instructor, directed the play. "Little Nell the Orphan Girl or a Fight for Woman's Honor" is an old-fashioned melodrama complete with a gallant hero, a poor, innocent orphan girl and an evil villain.

(1) Daryl Blessinghan, the villain in the play who was portrayed by Chris Johnson, attempts to kiss Little Nell, played by Lonnie Allen.

(2) Trelawny, John Barber, tells Little Nell the orphan that she is the girl he wants to marry, as Nell mocks surprise.

(3) "Nothing strange about me," says Mike Bunch as the Detective to Mrs. Tillinghast, who was played by Debbie Vaughn. (4) Backstage before the play, Lonnie Allen works in front of the mirror as Brenda Timmons and Connie Gray look on. (5) On his knees before Little Nell the Orphan Girl, Trelawny Tillinghast proposes marriage and Little Nell excitedly accepts.