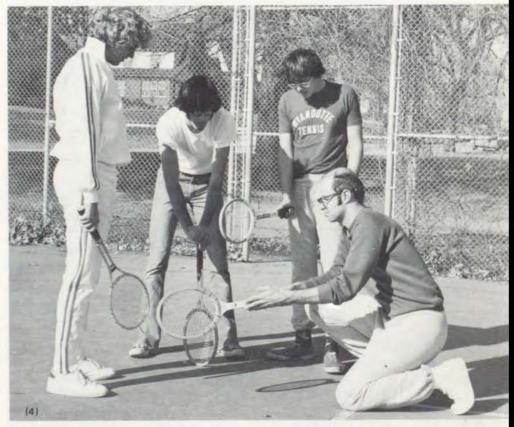

|







(1) Chris Denk, catcher, gets involved in practice for the upcoming baseball season.
(2) Coach George Young watches his team cautiously in hopes of creating a successful season. (3) Mark Harrison, senior, discovers that practicing a few hours after school helps a great deal in building up his pitching arm for the season which is ahead.

### **TENNIS**

### 1973 Netdogs ended the season 3 and 5

overpowering Savior, Lawrence, and SM West. For the 1974 season, Coach Elbl stated, "I look forward to this season because our better players are more experienced and we have more lettermen than usual. I also hope the weather allows us to give the players enough work so that they can reach high individual levels of development."

...Rack up two points for the netdogs!!! What a day!







(3) Huddled around Coach Elbl, the netdogs discuss the upcoming events and how to handle their competitors.

(1) Harvey Colston, returning letterman, practices his forearm swing before an important match. (2) Getting into the swing of things, Terry Cushenberry chooses a pleasant day after school to practice for forthcoming events.



(1) Tennis Team: Back: L to R: Vernon Smith, Harvey Colston, Coach Elbl, Harold Colston, Terry Cushenberry. Front: Kevin McGrew, John Barber, Frank Alverez.





(2) Serving as tennis coach for six years, Coach Ashley ElbI practices with the netdogs before the season begins.



















Faces...
You, the student body,
are the lifeline
of Wyandotte High School.
over two thousand
distinct individuals—
sophomores...
juniors...
seniors,...
striving, worki