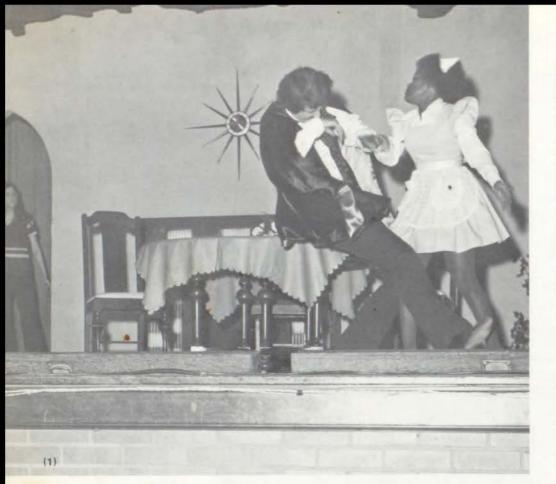

## Wyandotte P.T.A. presents melodrama

to area elementary school students. "Little Nell the Orphan Girl or a Fight for Woman's Honor" was presented during fifth and sixth hours on February 8 for the enjoyment of Wyandotte High School students. Mrs. Word, English, speech and drama instructor, directed the play. "Little Nell the Orphan Girl or a Fight for Woman's Honor" is an old-fashioned melodrama complete with a gallant hero, a poor, innocent orphan girl and an evil villain.

(1) Daryl Blessinghan, the villain in the play who was portrayed by Chris Johnson, attempts to kiss Little Nell, played by Lonnie Allen.

(2) Trelawny, John Barber, tells Little Nell the orphan that she is the girl he wants to marry, as Nell mocks surprise.

(3) "Nothing strange about me," says Mike Bunch as the Detective to Mrs. Tillinghast, who was played by Debbie Vaughn. (4) Backstage before the play, Lonnie Allen works in front of the mirror as Brenda Timmons and Connie Gray look on. (5) On his knees before Little Nell the Orphan Girl, Trelawny Tillinghast proposes marriage and Little Nell excitedly accepts.