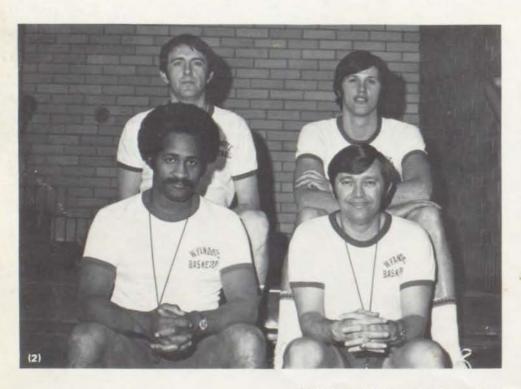

d by 5 points in the first period, and stubborn Stallions held them till the half.

Offensively and defensively, Gary Billings led the Bulldogs with 22 points and 10 rebounds. Mike Kerr added 17 points to the varsity effort and Jesse Dale bucketed 9.

"Go, Go, beat 'em defeat 'em!"



 With the Indians on a warpath, the Bulldogs keep the fire burning with Milton McDonald's, (44), perfect aim for the goal.
 The basketball mothers were escorted onto the court by their sons, setting a new tradition on Mother's Night.



Varsity Team: Back row: L to R: Calvin Bibbs, Nate Robinson, Roy Hodge, Don Collins, Milton McDonald, Gary Billings, Mike

Sheffield, Steve Farabee. Front row: L to R: Jerry Walker, manager; Larry Drew, Terry Stewart, Melvin Lee, Mike Kerr, Jessie

Dale, Pat Hinkle, manager.



(2) Basketball Coaches: Top: L to R: Head Coach Czaplinski and Coach England. Front row: L to R: Coach Ayers and Coach Wheeler.
(3) Mike Kerr, (20), thrusts upwards to block a two point score by the Shawnee Mission North Indians.





(1) With the basketball seemingly frozen in the hoop, the Varsity players look on anxiously. (2) With his great shooting ability Milton McDonald, (44), lines up for another basket, as Gary Billings, rushes aid to his defense.

VARSITY BASKETBALL

# Bulldogs defeated Washington, 60-51,

leaving Wyandotte boosters in high spirits. Using a man to man defense and hot third quarter shooting, Wyandotte rolled to a glorious victory over the Washington Wildcats on the loser's court.

Four players from Wyandotte's team hit in double figures. Jesse Dale took game hon