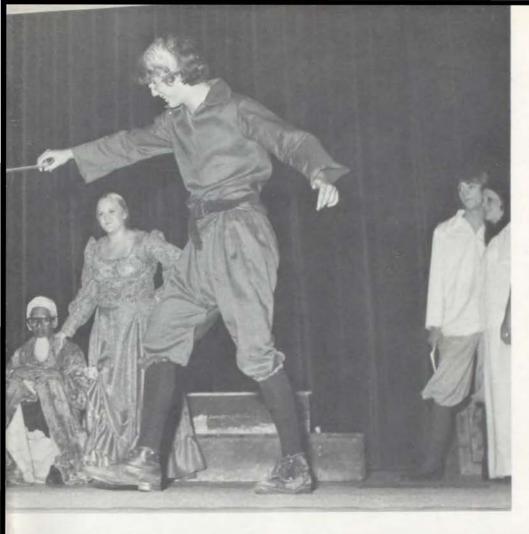

(1) From his ladder, the snake, Bill Rust, watches Adam, James Bates, and Eve, Tami Moulin in the Garden of Eden. (2) After knocking the sword from the possession of the Captain, Chris Johnson, Harlacan, portrayed by Scott Mackey, listens to the Captain's plea. (3) Harlacan calls the Captain's bluff as the crowd looks on with amazement and amusement on their faces.

## Stage sets minimal in Thespian play

forcing the cast to use much more expression in their portrayal of Spanish characters. The play, "A Company of Wayward Saints," was considered a great success. The theme, according to Mr. Ramseyer, centered around the idea that, "with so much pride, it's a wonder that any of us get anything done." The cast included Scott Mackey, James Bates, Tami Moulin, Chris Johnson, Charles Meister, Byron Poindexter, Bill Rust, Marcia Baker and Darlene Kitchen.