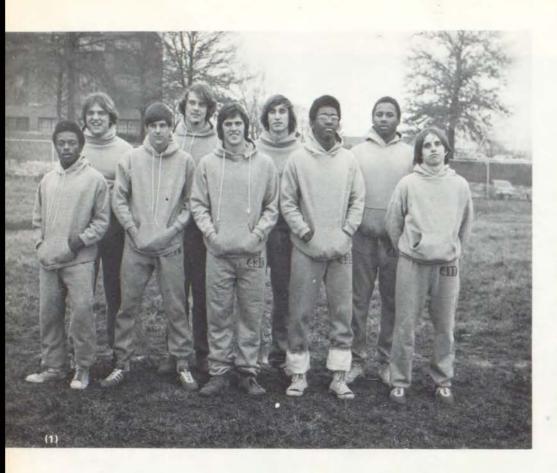

ht, Byron Poindexter, Herman Jones, Wayne Champ, Leon Fletcher, Dennis Brown.













### REGIONALS

## Cagers hopes were clawed by Cougars

when the score at the end of the sub-state game was 70-68. Milton McDonald scored the first two points of the game. Late in the half, the Cougars pounced on their prey with a score of 32-30.

Near the end of the 3rd quarter Terry Stewart and Don Collins bucketed goals knotting the score 49-all. In the last quarter, Melvin Lee bucketed the Bulldogs' final 2 points.

Break that tie! What's freebies?





(1) Varsity Cagers do a few lay-ups to prepare themselves both mentally and physically for the deciding game with the Cougars. (2) Milton McDonald strains to aim with accuracy for the hoop as Jesse Dale protects him from the opposing Cougars.











(1) Boys Track Team: L to R: Joe Clark,
David Bejan, Randy Woolsey, Ron Obee,
Sonny Janssen, Mike Malnar, Ronnie Hicks,
Fred Thomas, Danny Waller.
(2) Mike Malnar, followed by Don Siscoe,
push for the position of one and two in
an important meet. (3) 1973-74 Boys Track
Coaches: L to R: Coach Lewis, Coach
Hobelman, Coach Strimple, Coach Perry,
and Coach Haddock.



### BOYS TRACK

# Trackdogs secure third place title

in the Sunflower League. Wyandotte jumped from 6th place to 3rd in the last four events. The mile relay team of Joe Clark, Charles Morgan, Keith Gilbert and Gregg Anderson won with a timing of 3:29.9.

Joe Clark was nudged out of first in the 880 by four-tenths of a second, taking second. Gregg Anderson and Keith Gilbert placed fourth and fifth respectively.

What's an 8