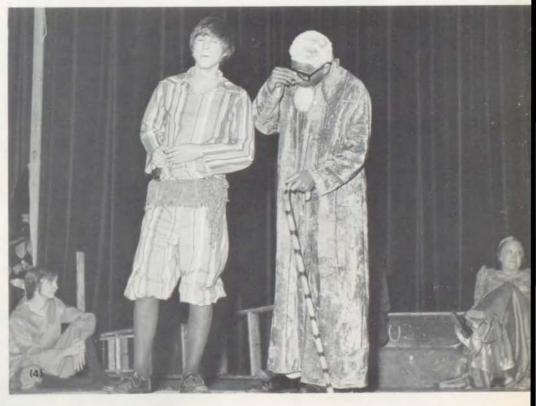

## Stage sets minimal in Thespian play

forcing the cast to use much more expression in their portrayal of Spanish characters. The play, "A Company of Wayward Saints," was considered a great success. The theme, according to Mr. Ramseyer, centered around the idea that, "with so much pride, it's a wonder that any of us get anything done." The cast included Scott Mackey, James Bates, Tami Moulin, Chris Johnson, Charles Meister, Byron Poindexter, Bill Rust, Marcia Baker and Darlene Kitchen.

(1) From his ladder, the snake, Bill Rust, watches Adam, James Bates, and Eve, Tami Moulin in the Garden of Eden. (2) After knocking the sword from the possession of the Captain, Chris Johnson, Harlacan, portrayed by Scott Mackey, listens to the Captain's plea. (3) Harlacan calls the Captain's bluff as the crowd looks on with amazement and amusement on their faces.