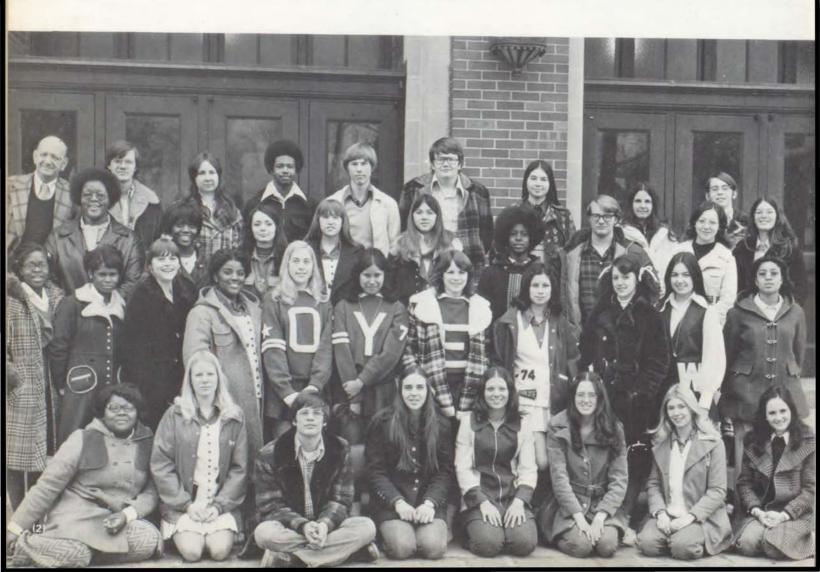

## Variations added to "74" Quiverian

by having new names on all division pages. Under the direction of the new sponsor, Miss Susan Edwards, the Quiverian staff returned to the traditional colors of red and white for the cover. A new aspect of the yearbook was additional colored pages. Production costs were met by such projects as car washes, candy sales, selling yearbook covers and personalizations. The 1973 Quiverian received the following awards: NSPA All American and A+NSYA.

(1) Miss Edwards, sponsor, checks cropped pictures before turning them into the photographer for enlargements. (2) Systems coeditors Ginny Enquist and Roberta McCarty, converse as they carefully examine pictures of the faculty. (3) Photographers: Back row: Phil Farmer, Mike Patterson, Middle row: Mike Burns, Kathy Buszzard, Ann Miles, First row: Leslie Lea, Paul McDonald.

(4) Quiverian Staff: Back row: Janis Tallant, Bernice Stephens, After Hours co-editors; Debbie Sands, Faces Junior co-editor; Cindy Hernandez, Involvement co-editor; Annette Peknik, Competition co-editor; Marcilyn Strimple, Involvement co-editor. First row: Bonita Lee, Faces Senior editor; Grace Boswell, Business manager; Debbie Smith, Competition co-editor; Kathy Buszzard, editor; Susan Varner, Competition co-editor; Diana Tilley, Faces Sophomore co-editor; Ginny Enquist, Systems co-editor. Not pictured: Roberta McCarty, Systems co-editor.