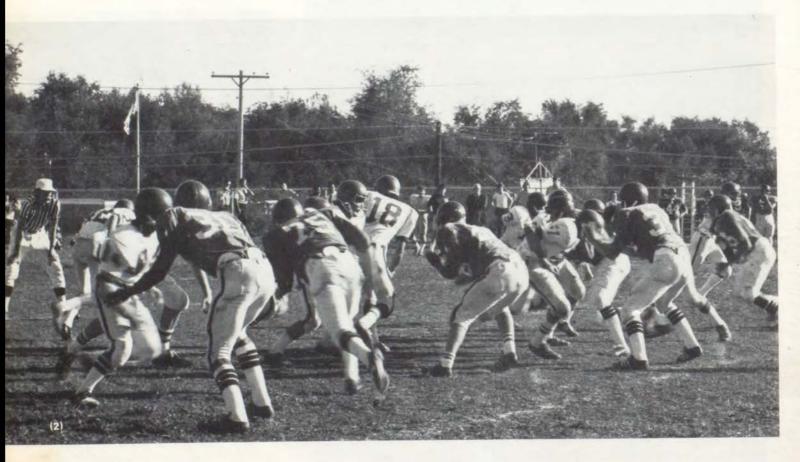

# Big Red's annual football scrimmage

was held with the Reds slaughtering the Whites 40-0. Mike Glover succeeded with the first touchdown while at the end of the first quarter, Stanley Boyd managed another Red touchdown.

In the third quarter, one touchdown was made by Keith Gilbert. To finalize the game, Mike Glover scored the last touchdown ending the game, 40-0.

Aaah, you can do it!...

(3) Dave Bejan (12) hands off to Stanley Boyd (32), as Randy Campbell blocks (43) aiding in Bulldog defense. (4) As Dave Bejan (12) passes against Topeka, Ray Walker (74), Leonard Fields (63), and Dean Newbold (50), guard against a blitz. (5) At the Red-White game, Bulldogs indulge in a little "one on one" as the referee looks on with a watchful eye.