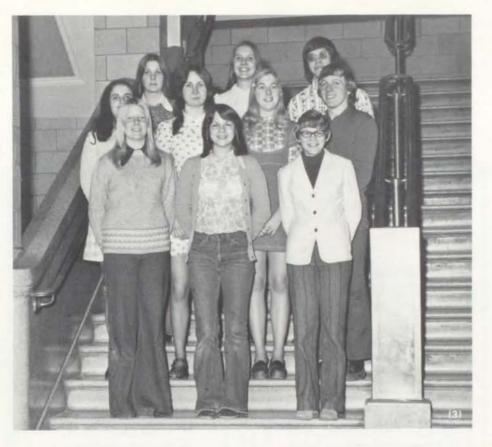

(1) Miss Edwards, sponsor, checks cropped pictures before turning them into the photographer for enlargements. (2) Systems coeditors Ginny Enquist and Roberta McCarty, converse as they carefully examine pictures of the faculty. (3) Photographers: Back row: Phil Farmer, Mike Patterson, Middle row: Mike Burns, Kathy Buszzard, Ann Miles, First row: Leslie Lea, Paul McDonald.

(4) Quiverian Staff: Back row: Janis Tallant, Bernice Stephens, After Hours co-editors; Debbie Sands, Faces Junior co-editor; Cindy Hernandez, Involvement co-editor; Annette Peknik, Competition co-editor; Marcilyn Strimple, Involvement co-editor. First row: Bonita Lee, Faces Senior editor; Grace Boswell, Business manager; Debbie Smith, Competition co-editor; Kathy Buszzard, editor; Susan Varner, Competition co-editor; Diana Tilley, Faces Sophomore co-editor; Ginny Enquist, Systems co-editor. Not pictured: Roberta McCarty, Systems co-editor.