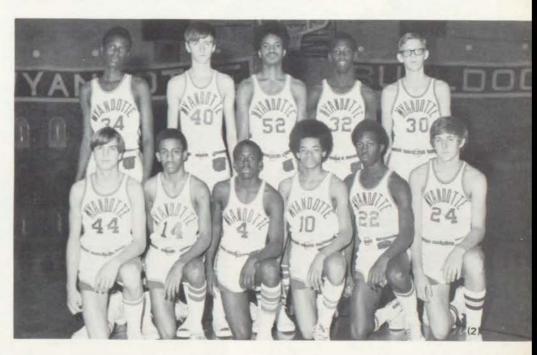

Stretching out to obtain two points is a Bullpup cager trying to even out the score with the Lancers.



(1) Dennis Brown eyes the basket, (pg. 181), while dribbling down the court, hoping for a clear pathway to the goal. (3) Randy Wright rushes to his teammate's defense as he steps in and out of his opponent's reach, (pg. 181).







### SOPHOMORE BASKETBALL

# Lawrence contest ended victoriously

with a triumphant final score of 62-36. Randy Wright led the Bullpups to victory by pumping in 17 points. Alfred Clark looked strong on the scoreboard with a total of 13 points.

Fred Kelly looked impressive in the Rockhurst game with a grand total of 16 points. Randy Wright and Dennis Brown both contributed 16 tallies to the scoreboard, making the score 50-46.

Basket, basket, basket, boys!



Sophomore Team: Back row: L to R: Elgin Hullaby, Richard Land, Herman Bounds, Randy Traylor, Steve Patterson.

Front row: Randy Wright, Byron Poindexter, Herman Jones, Wayne Champ, Leon Fletcher, Dennis Brown.













### REGIONALS

## Cagers hopes were clawed by Cougars

when the score at the end of the sub-state game was 70-68. Milton McDonald scored the first two points of the game. Late in the half, the Cougars pounced on their prey with a score of 32-30.

Near the end of the 3rd quarter Terry Stewart and Don Collins bucketed goals knotting the score 49-all. In the last quarter, Melvin Lee bucketed the Bulldogs' final 2 points.

Break that tie! What's freebies?





(1) Varsity Cagers do a few lay-ups to prepare themselves both mentally and physically for the deciding game with