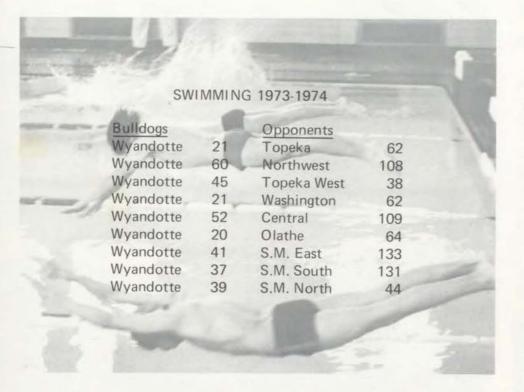

## dog Finmen V

yand mers won to meet of the season 1 45-B splashing c The Bulldogs the final ev estyle rela The rela Mealman. ob Dolesha and kht won the event

the 100 butterfly and a member of the victorious relay team; Mark Jones, a second place in the 500-yard free 'wle : . D-d Anderson.

100 stroke and second in diving. RE Roberts, Keith Gunter, Steve

all won points as members of relay teams.

Wyandotte's next home meet will be Jan. 8, at 2:45 p.m. against Shawnee Mission North.

Results

160 yard Medley Relay: (1) Topeka
West—1:32.3 (2) Wyandotte (Harper,
Leavell, Doleshal, Mealman)—1:34.6 (3)
Wyandotte (Feltham, Anderson Wyandotte (Feltham, Malnar, Roberts)