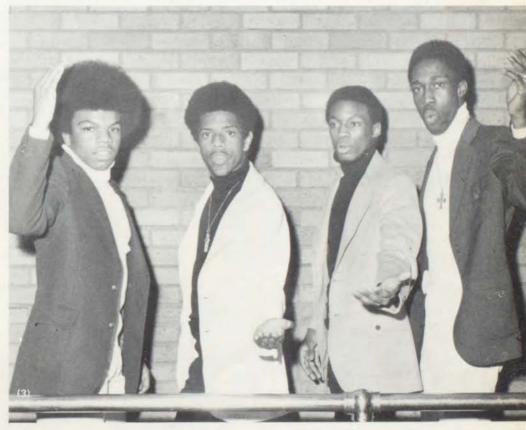

(1) Cheryl Barksdale and Dianne Taylor struggle playfully as they attempt to knock each other into the water while Renwick Jones and Anthony McGee hold them. (2) Taking time from their rides at Worlds of Fun, Joyce Mathis and Danny Waller buy balloons from Leslie Lea. (3) Practicing for a summer league game, Mark Harrison pitches to Lowell Ghosey. (4) Willie Combs and Larry Marcel find that a speedy ride on their motorcycles is the best way to cool off in the heat of the summer.