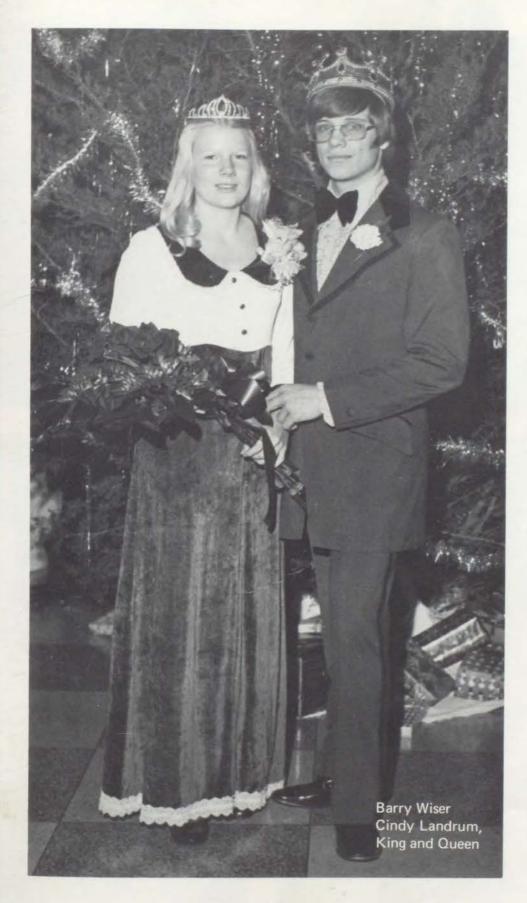

## Christmas royalty reigns over formal

December 15. Barry Wiser and Cindy Landrum were chosen king and queen of the "73-74" Christmas Formal. The Girls' League homeroom representatives nominated the royalty and they were voted on at the door by couples attending the dance. Prince and princesses were Melvin Lee and Monica Watson and Milton McDonald and Rita Alexander. Also honored were the junior attendants, Ronnie Jones and Joann Williams and the sophomore attendants, Randy Wright and Pam Kukuk.

(4) Reba Stafford, former Christmas queen, prepares to crown Cindy Landrum as she waits excitedly. (5) During intermission, Vickie Maddox serves a group of couples at the beautifully decorated refreshment table.