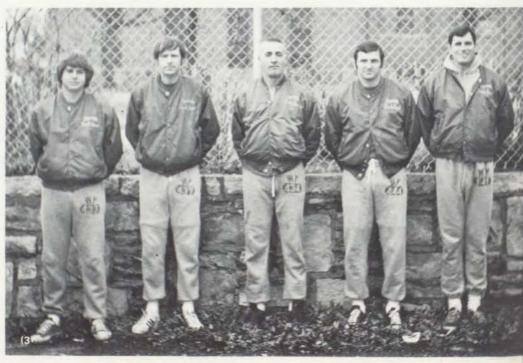

Byron Poindexter, Herman Jones, Wayne Champ, Leon Fletcher, Dennis Brown.













### REGIONALS

## Cagers hopes were clawed by Cougars

when the score at the end of the sub-state game was 70-68. Milton McDonald scored the first two points of the game. Late in the half, the Cougars pounced on their prey with a score of 32-30.

Near the end of the 3rd quarter Terry Stewart and Don Collins bucketed goals knotting the score 49-all. In the last quarter, Melvin Lee bucketed the Bulldogs' final 2 points.

Break that tie! What's freebies?





(1) Varsity Cagers do a few lay-ups to prepare themselves both mentally and physically for the deciding game with the Cougars. (2) Milton McDonald strains to aim with accuracy for the hoop as Jesse Dale protects him from the opposing Cougars.











(1) Boys Track Team: L to R: Joe Clark,
David Bejan, Randy Woolsey, Ron Obee,
Sonny Janssen, Mike Malnar, Ronnie Hicks,
Fred Thomas, Danny Waller.
(2) Mike Malnar, followed by Don Siscoe,
push for the position of one and two in
an important meet. (3) 1973-74 Boys Track
Coaches: L to R: Coach Lewis, Coach
Hobelman, Coach Strimple, Coach Perry,
and Coach Haddock.



### BOYS TRACK

# Trackdogs secure third place title

in the Sunflower League. Wyandotte jumped from 6th place to 3rd in the last four events. The mile relay team of Joe Clark, Charles Morgan, Keith Gilbert and Gregg Anderson won with a timing of 3:29.9.

Joe Clark was nudged out of first in the 880 by four-tenths of a second, taking second. Gregg Anderson and Keith Gilbert placed fourth and fifth respectively.

What's an 880?