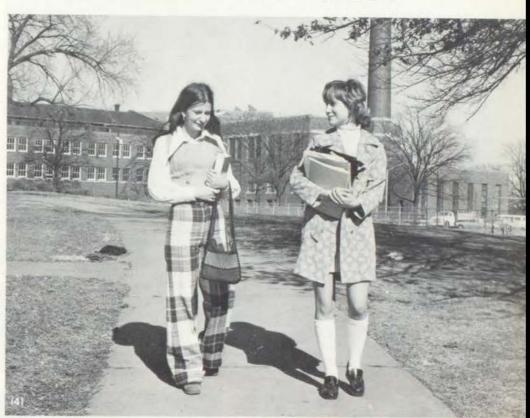

(3) Wilene Jones, on a weekend shopping trip for spring clothes, asks Reginald Johnson for his advice.

(4) Walking home from school one afternoon, Debbie Harrison and Mary Witt find it warm enough to remove their coats.