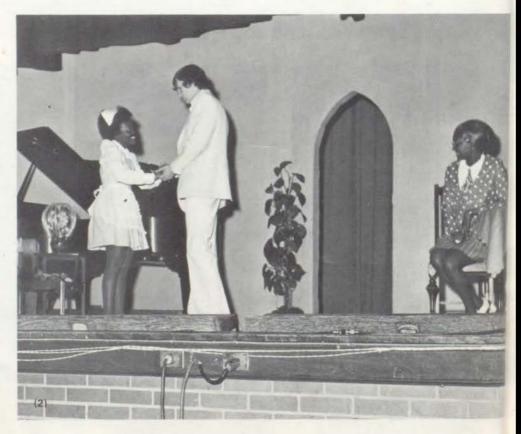

## Wyandotte P.T.A. presents melodrama

to area elementary school students. "Little Nell the Orphan Girl or a Fight for Woman's Honor" was presented during fifth and sixth hours on February 8 for the enjoyment of Wyandotte High School students. Mrs. Word, English, speech and drama instructor, directed the play. "Little Nell the Orphan Girl or a Fight for Woman's Honor" is an old-fashioned melodrama complete with a gallant hero, a poor, innocent orphan girl and an evil villain.

(1) Daryl Blessinghan, the villain in the play who was portrayed by Chris Johnson, attempts to kiss Little Nell, played by Lonnie Allen.

(2) Trelawny, John Barber, tells Little Nell the orphan that she is the girl he wants to marry, as Nell mocks surprise.

(3) "Nothing strange about me," says Mike Bunch as the Detective to Mrs. Tillinghast, who was played by Debbie Vaughn. (4) Backstage before the play, Lonnie Allen works in front of the mirror as Brenda Timmons and Connie Gray look on. (5) On his knees before Little Nell the Orphan Girl, Trelawny Tillinghast proposes marriage and Little Nell excitedly accepts.