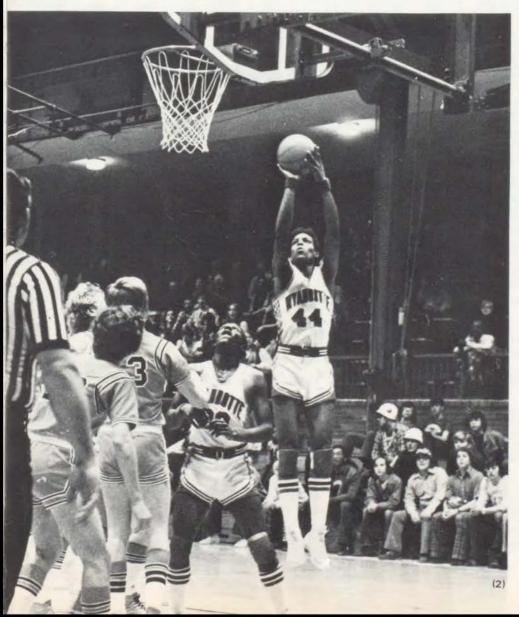

d Dennis Brown both contributed 16 tallies to the scoreboard, making the score 50-46.

Basket, basket, basket, boys!



Sophomore Team: Back row: L to R: Elgin Hullaby, Richard Land, Herman Bounds, Randy Traylor, Steve Patterson.

Front row: Randy Wright, Byron Poindexter, Herman Jones, Wayne Champ, Leon Fletcher, Dennis Brown.













### REGIONALS

## Cagers hopes were clawed by Cougars

when the score at the end of the sub-state game was 70-68. Milton McDonald scored the first two points of the game. Late in the half, the Cougars pounced on their prey with a score of 32-30.

Near the end of the 3rd quarter Terry Stewart and Don Collins bucketed goals knotting the score 49-all. In the last quarter, Melvin Lee bucketed the Bulldogs' final 2 points.

Break that tie! What's freebies?





(1) Varsity Cagers do a few lay-ups to prepare themselves both mentally and physically for the deciding game with the Cougars. (2) Milton McDonald strains to aim with accuracy for the hoop as Jesse Dale protects him from the opposing Cougars.











(1) Boys Track Team: L to R: Joe Clark,
David Bejan, Randy Woolsey, Ron Obee,
Sonny Janssen, Mike Malnar, Ronnie Hicks,
Fred Thomas, Danny Waller.
(2) Mike Malnar, followed by Don Siscoe,
push for the position of one and two in
an important meet. (3) 1973-74 Boys Track
Coaches: L to R: Coach Lewis, Coach
Hobelman, Coach Strimple, Coach Perry,
and Coach Haddock.



### BOYS TRACK

# Trackdogs secure third place title

in the Sunflower League. Wyandotte jumped from 6th place to 3rd in the last four events. The mile relay team of Joe Clark