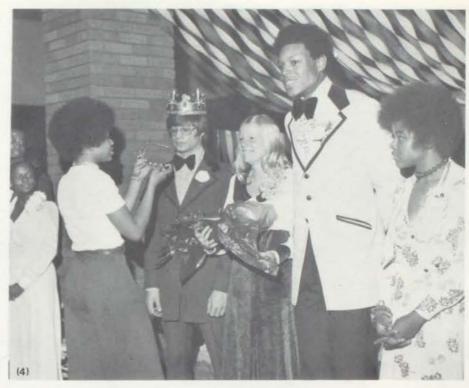

## Christmas royalty reigns over formal

December 15. Barry Wiser and Cindy Landrum were chosen king and queen of the "73-74" Christmas Formal. The Girls' League homeroom representatives nominated the royalty and they were voted on at the door by couples attending the dance. Prince and princesses were Melvin Lee and Monica Watson and Milton McDonald and Rita Alexander. Also honored were the junior attendants, Ronnie Jones and Joann Williams and the sophomore attendants, Randy Wright and Pam Kukuk.

## Winter Wonderland selected as theme

for the 1973-74 Christmas Formal which was held December 15 in the east cafeteria. Blue and silver decorated the surroundings, while The Second Wind, a soul rock band, provided dance floor entertainment for the couples. Because of the small number of tickets that had been sold three days before the dance, the formal affair was almost cancelled. There was an excellent turnout that night though, and the students enjoyed themselves.