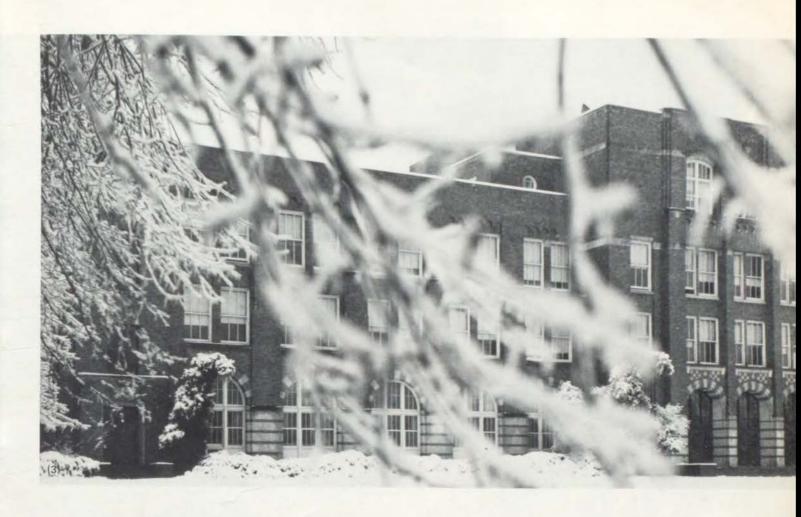

(1) A view of the flagpole, from a third floor window, gives one the chance to see the summer quietness of the school. (2) The sidewalks leading up to the building of the back campus made a nice place for an autumn walk. (3) Snow covered tree branches highlight the scenery of the back campus with beautiful signs of winter. (4) The beauty of Wyandotte High School is noticed and admired by many who observe it.