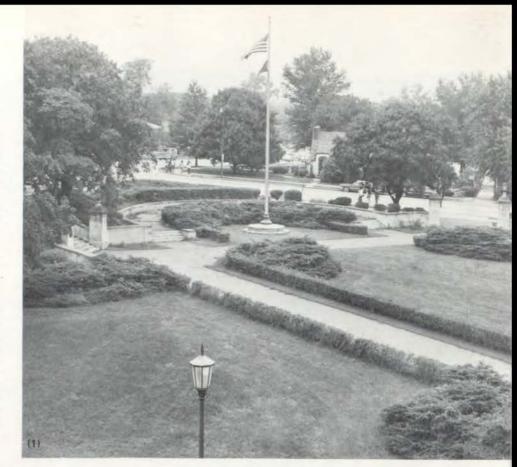

CAMPUS

## Views of Wyandotte fascinate students

and visitors with its different features. The campus is supplied with a football stadium, tennis court, baseball field, and track field. Behind the school is an area where students may get together to relax and talk after school. The building is accommodated with a large swimming pool, two gymnasiums, an 1800 seat capacity auditorium, and classroom space for 3,000 students.

(1) A view of the flagpole, from a third floor window, gives one the chance to see the summer quietness of the school. (2) The sidewalks leading up to the building of the back campus made a nice place for an autumn walk. (3) Snow covered tree branches highlight the scenery of the back campus with beautiful signs of winter. (4) The beauty of Wyandotte High School is noticed and admired by many who observe it.