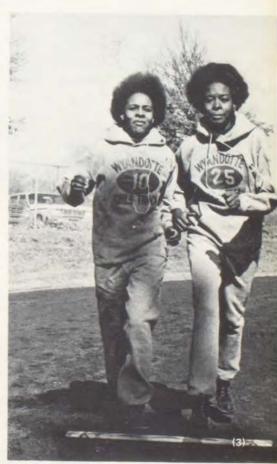

### Early warm weather enchants students

at Wyandotte. Many students took advantage of spring's extra early warm weather by enjoying such activities as bicycling and tennis. Thoughts turned from schoolwork to after school activities as the classroom clock neared 2:15. Every day after school, the men out for the spring sports of baseball, track, tennis and golf could be seen practicing on the campus. Also working were the girls of the girls' track team. In the spring, many seniors began to make plans for graduation, summer work and college as the finale of the '73-'74 school year neared.