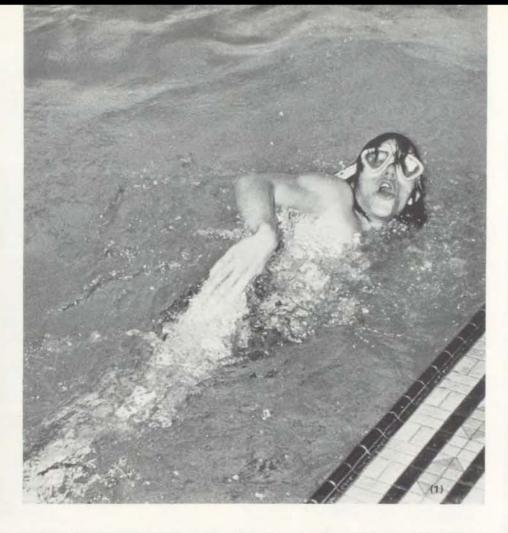

## dog Finmen V

yand mers won to meet of the season 1 45-B splashing c The Bulldogs the final ev estyle rela The rela Mealman. ob Dolesha and kht won the event

the 100 butterfly and a member of the victorious relay team; Mark Jones, a second place in the 500-yard free 'wle : . D-d Anderson.

100 stroke and second in diving. RE Roberts, Keith Gunter, Steve

all won points as members of relay teams.

Wyandotte's next home meet will be Jan. 8, at 2:45 p.m. against Shawnee Mission North.

Results

160 yard Medley Relay: (1) Topeka
West—1:32.3 (2) Wyandotte (Harper,
Leavell, Doleshal, Mealman)—1:34.6 (3)
Wyandotte (Feltham, Anderson Wyandotte (Feltham, Malnar, Roberts)