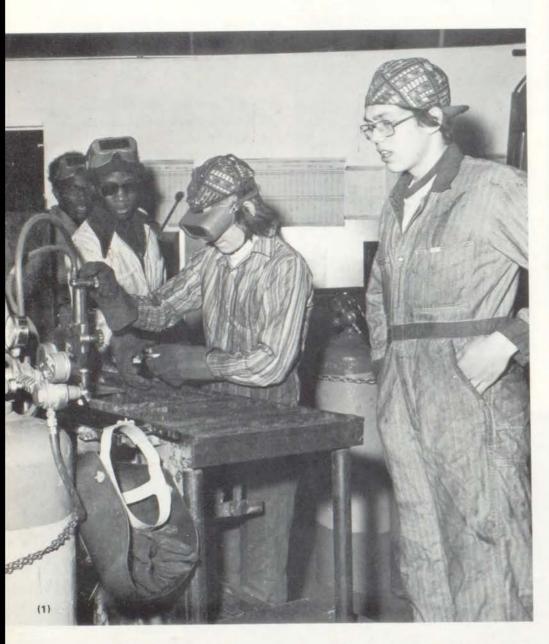

(1) Terry Cushenberrg, a Welding student at AVTS, watches while other classmates work on an in-class assignment. (2) Lee Gustin and David Anderson are diligently making needed repairs on a car engine in their Auto Mechanics class. (3) Robert Tinch is busily engaged in completing an English assignment during a Summer School English class.

## Three new courses offered at AVTS,

including Cooperative Industrial
Training, Building Trades and
Health Assistant. The Area
Vocational Technical School
prepares students for employment
as technicians and skilled
workers. Among the courses
offered are: Auto Mechanics,
Cosmetology, Electronics, Machine
Shop, Secretarial Training and
Accounting Bookkeeping. Summer
School was offered again at
Wyandotte. Students were able
to take Driver's Ed., American
History, Biology and Geometry.