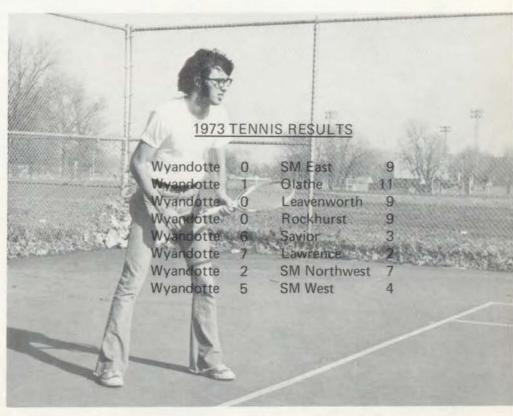

ook forward to this season because our better players are more experienced and we have more lettermen than usual. I also hope the weather allows us to give the players enough work so that they can reach high individual levels of development."

...Rack up two points for the netdogs!!! What a day!







(3) Huddled around Coach Elbl, the netdogs discuss the upcoming events and how to handle their competitors.

(1) Harvey Colston, returning letterman, practices his forearm swing before an important match. (2) Getting into the swing of things, Terry Cushenberry chooses a pleasant day after school to practice for forthcoming events.



(1) Tennis Team: Back: L to R: Vernon Smith, Harvey Colston, Coach Elbl, Harold Colston, Terry Cushenberry. Front: Kevin McGrew, John Barber, Frank Alverez.





(2) Serving as tennis coach for six years, Coach Ashley ElbI practices with the netdogs before the season begins.



















Faces...
You, the student body,
are the lifeline
of Wyandotte High School.
over two thousand
distinct individuals—
sophomores...
juniors...
seniors,...
striving, working together,
to uphold the dignity
of our school.
Pride can hardly describe it...
At a car wash,
assembly,
and especially at sports events,
the feeling is apparent.
Tradition—
the foundation of Big Red.
By being a part of our school,
I encounter a variety of
races, religions, and people.
Wyandotte reaches out,
teaching me to accept
those who are different from myself.

# FACES



In my last year at Wyandotte I look back at the past. . . The famous twin towers of Wyandotte have been a landmark