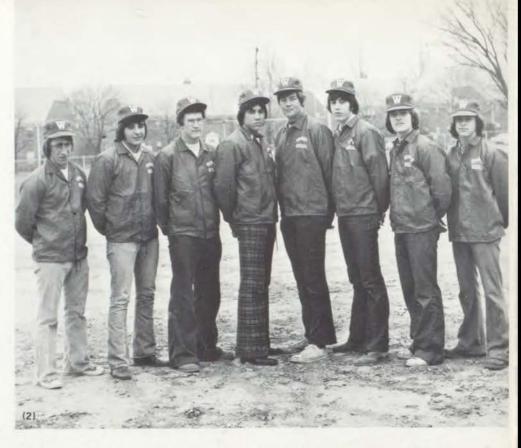

e): Wiley Wright, Steve Duncan, Brad Anderson, and Mike Karnaze, practice on a spring day. Practice makes perfect!

BASEBALL

### 1973 Batdogs had a tremendous season

by winning 17 and losing 7. Under the coaching of George Young, the batdogs placed 3rd in Regionals.

The final results of the Sunflower League were 7-5.
In the first day of Regionals, our team won over Sumner, 21-2.
Another victory for the batdogs was their defeat of Washington 4-0.
By defeating Washington, we gained the opportunity to go to state.

Exercise!! Build up muscles!!



(1) Baseball coaches for the 1974 school year: left, Head Coach George Young and right, assistant Coach Jerry Wheeler. (3) Jewish Gibbs aims high with his glove in order to capture the ball thrown by a fellow teammate during a practice session.



(2) Baseball Team: L to R: Gary Janes, Dean Newbold, Chris Denk, Tom Dombrowski, Mark

Harrison, Lowell Ghosey, Greg Vose, Dallas Kyle. Not pictured: Jewish Gibbs.



|                                              | 197       | 3 BAS | SEBALL RESULTS    |    |