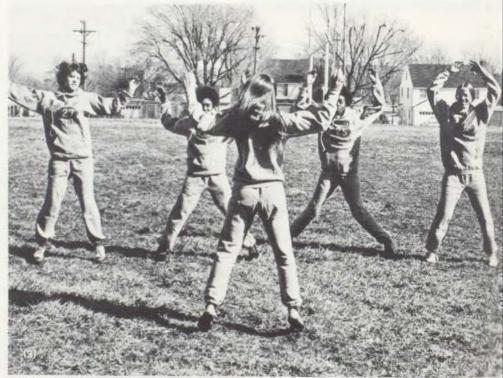

### Early warm weather enchants students

at Wyandotte. Many students took advantage of spring's extra early warm weather by enjoying such activities as bicycling and tennis. Thoughts turned from schoolwork to after school activities as the classroom clock neared 2:15. Every day after school, the men out for the spring sports of baseball, track, tennis and golf could be seen practicing on the campus. Also working were the girls of the girls' track team. In the spring, many seniors began to make plans for graduation, summer work and college as the finale of the '73-'74 school year neared.