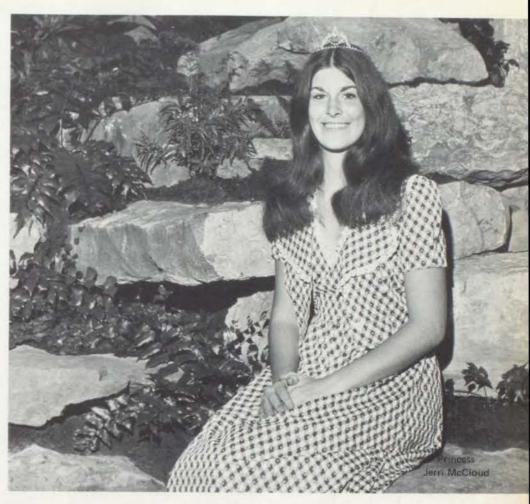

HOMECOMING ROYALTY

## Hawaiian Paradise royal court chosen

to reign over the 1973-1974 Home-coming game and dance. Lynn Williams, Homecoming queen, was crowned during half time of the game, October 19. Lynn's royal court included, princesses Jerri McCloud and Lori Scott. The attendants were Kathy Wilson and Sabrina Brown.