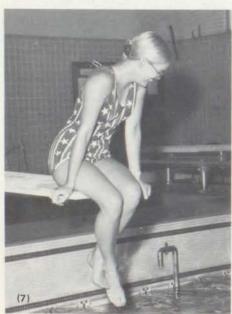

#### SPLASH CLUB

# Annual swim show ran for three nights

instead of usual two. 'Circus' was the theme of this year's show.

The office of head coach was added to staff. The girls purchased Splash Club T-shirts which were worn to school. For the first time, other money-making projects besides the show, such as a paper drive and stationery sale, were tried. The girls planned a social each month outside the regular practices. One was an overnight camp out in May.

A dolphin? Let's have a pizza party! There's people out there!

(1) Representatives: Back row; Ann Miles, Debra Wilson, Donna Busby, Liz Breen, Juanita McCowan, First row: Janet Walker, LaVerne Hachett, Sherry Williams, Pam Wilson, Diane Miller. (2) Council: Verla Pauly, Diane Ewing,