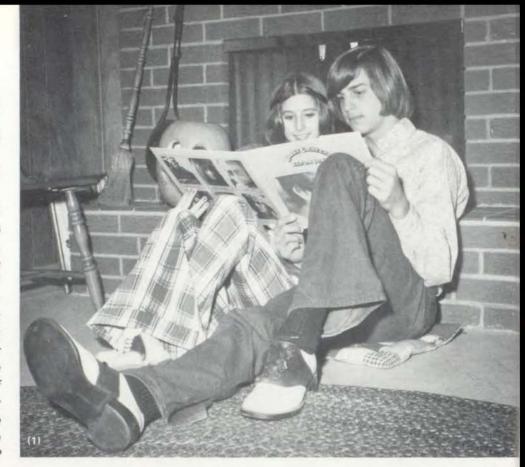

(1) Pam Kukuk and Randy Wright spend a quiet evening together by a fireplace listening g to albums. (2) Steve Squire rakes the leaves in his yard into one big pile to be burned later in the day. (3) Sam Schultz and Don Feltham discuss their class assignment, which is due first hour, before school. (4) On a rainy day, after school, students run to their buses to avoid getting wet.