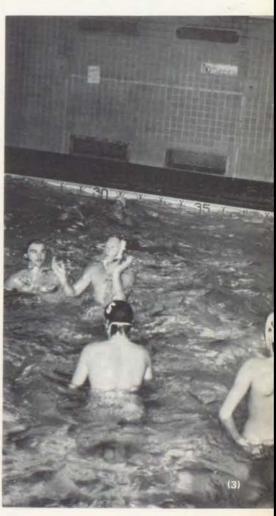

## dog Finmen V

yand mers won to meet of the season 1 45-B splashing c The Bulldogs the final ev estyle rela The rela Mealman. ob Dolesha and kht won the event

the 100 butterfly and a member of the victorious relay team; Mark Jones, a second place in the 500-yard free 'wle : . D-d Anderson.

100 stroke and second in diving. RE Roberts, Keith Gunter, Steve

all won points as members of relay teams.

Wyandotte's next home meet will be Jan. 8, at 2:45 p.m. against Shawnee Mission North.

Results

160 yard Medley Relay: (1) Topeka
West—1:32.3 (2) Wyandotte (Harper,
Leavell, Doleshal, Mealman)—1:34.6 (3)
Wyandotte (Feltham, Anderson Wyandotte (Feltham, Malnar, Roberts)