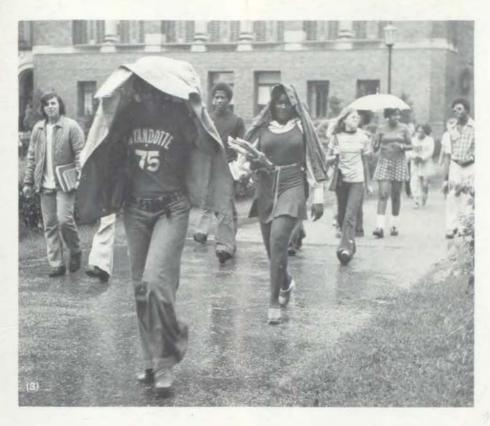

### Homework, bonfires mark autumn season

and the beginning of the school year. To occupy the student's school hours there was homework, but during their spare time, the season was filled with football games, parties, and bonfires. It must be 80 degrees in this classroom. . Have you ever seen such a big bonfire in all your life?. . The trees around the school are so pretty this time of year. . They're not so pretty when you have to rake the leaves. . . I don't think the rain will ever end, do you?

(1) Pam Kukuk and Randy Wright spend a quiet evening together by a fireplace listening g to albums. (2) Steve Squire rakes the leaves in his yard into one big pile to be burned later in the day. (3) Sam Schultz and Don Feltham discuss their class assignment, which is due first hour, before school. (4) On a rainy day, after school, students run to their buses to avoid getting wet.