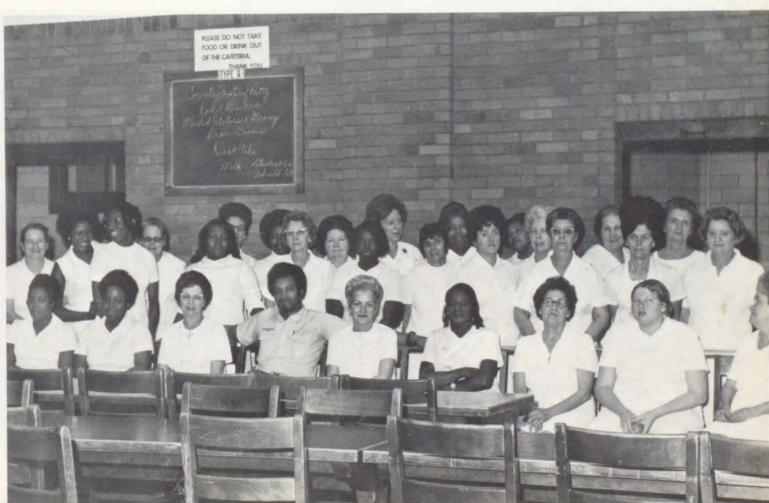

Front row: Margoria Webb, Lorraine Jackson, Barbara Welch, Arthur Easterwood, Ann Petermen, Mary Kliene, Ida Kliene, Shirlee Culey, Mary Stubler. Second row: Mary Davis, Carol Williams, Bertha Heel, Leona Thomas, Gladys Wagner, Erma Ghosey, Willie Jones, Helen Ruby, Maria Martin, Leona Homan, Alice Gallipan, Viola Housee. Third row: Virginia Rowbothan, Mary Farris, Ida Dawn, Thersa Scott, Lona King, Georgetta Wheler, Opal Gentry, Sophia Carlson, and Carolina Florin.