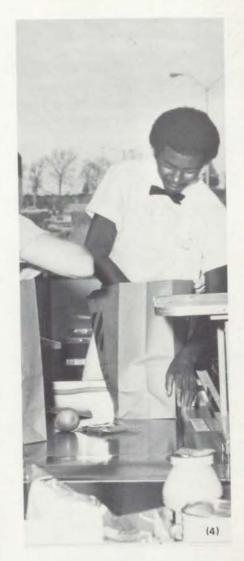

(1) Sydney Fitch, Work Study Program. (2) Back in McDonald's kitchen, Donald Richard prepares some hamburger buns, by getting them ready for the toaster. (3) At the Forum, cashier Suzanne Goodson collects money for the checks from the customers.