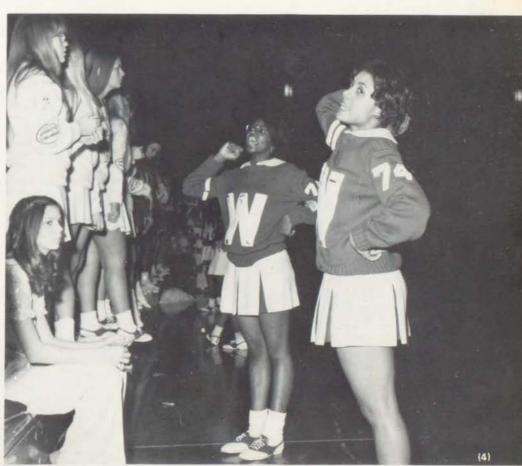

### New Sponsor selected to aid

cheerleaders was Mrs. Connie Moritz.

The cheerleaders kept busy during the summer attending camp where they learned new chants and cheers. During competition, Junior Varsity and Varsity squads won, among many ribbons, four first place. They also brought the spirit stick home with them as a reward for their enthusiasm and hard work.

Who's the best we're the best. . . A pep rally tonight?

(3) The Varsity Cheerleaders listen as Mrs. Moritz, sponsor, explains what will take place at a rally.

(4) During the Ward Varsity game, cheerleaders Tamera and LaVerne, tried to maintain crowd spirit.