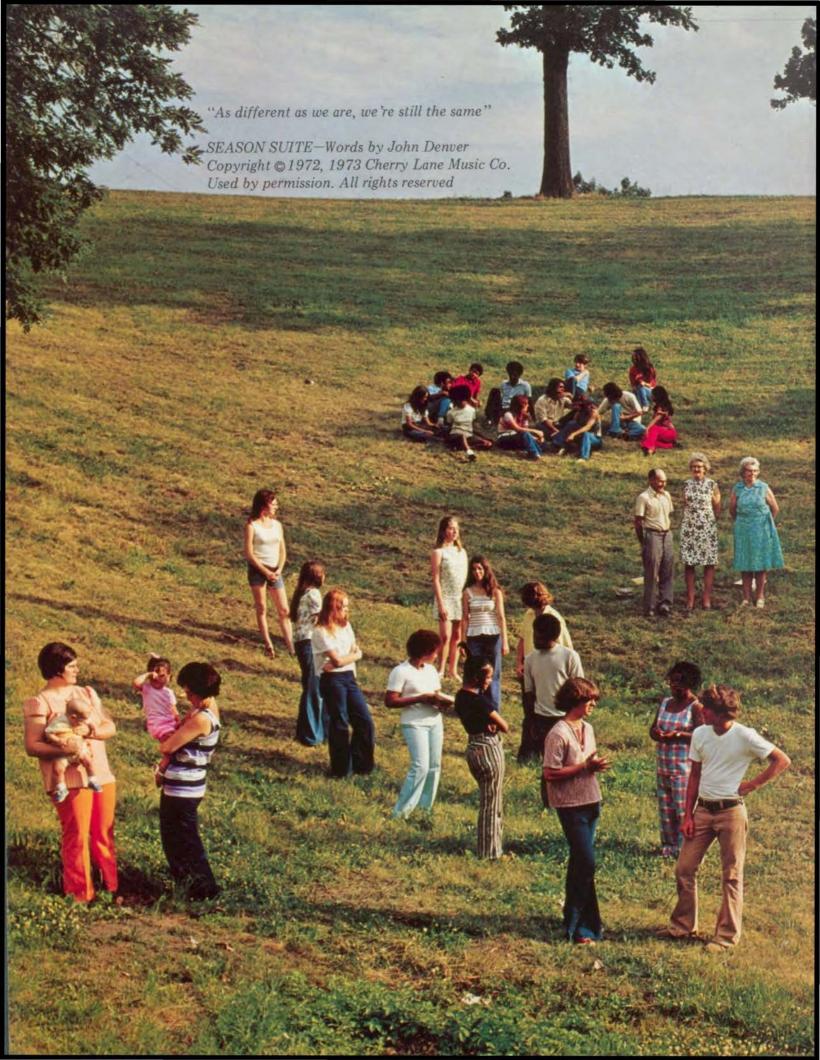

Have you taken the time
to learn from each other?
We all live in the same world—
or do we?
a student...
a policeman...
a child...
an old man...
two people in love...
They all have something in common—
Starting today,
be aware...
Rejoice
in your own uniqueness,
yet search
for the things
that make us all alike.
"As different as we are,
we're still the same."

SEASON SUITE Words by John Denver Copyright v 1972, 1973 Cherry Lane Music Co. Used by permission All Rights Reserved

Learn to listen,
as well as to express.
It's hard to do—
I know.
So many barriers
have been set between us,
Break them down!
Laugh,
cry,
scream,
or be silent,
...only...
Let yourself go...
Don't be afraid,
Rip the wrapping
off of your soul,
Let everyone know,
"I'm alive!"
Reach out and touch people
who are different from yourself.
Go to someone
and explain how you feel.
Sort out the confusion,
through communication.

The future. . . it's built on the past, and the present. Time flies, or creeps, past me, turning everything to memories. My memories will be full; full of people I have known, because people are so very important. In the end, the differences that separate men, will be overshadowed by the similarities that connect them. The future holds hope because. . . "As different as we are, we're still the same."