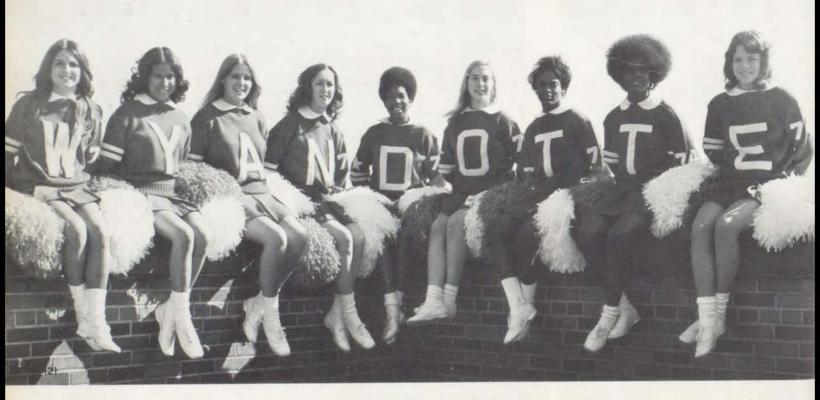

CHEERLEADERS

### New Sponsor selected to aid

cheerleaders was Mrs. Connie Moritz.

The cheerleaders kept busy during the summer attending camp where they learned new chants and cheers. During competition, Junior Varsity and Varsity squads won, among many ribbons, four first place. They also brought the spirit stick home with them as a reward for their enthusiasm and hard work.