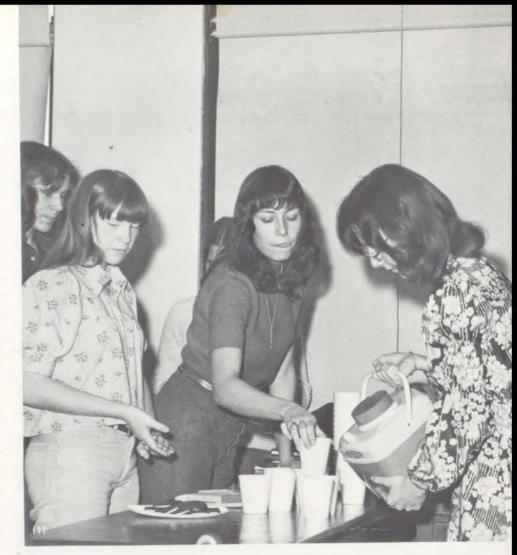

(1) Attendants Pam Kukuk and Randy Wright walk down the aisle to take their places amidst the royalty. (2) As Mr. Collier, Mrs. Adam and Miss Burt talk behind the refreshment table, Joyce Hill waits to serve more couples. (3) Girls' league president, Wanda Brownlee, proudly gives each candidate a congratulatory present.

(4) Reba Stafford, former Christmas queen, prepares to crown Cindy Landrum as she waits excitedly. (5) During intermission, Vickie Maddox serves a group of couples at the beautifully decorated refreshment table.