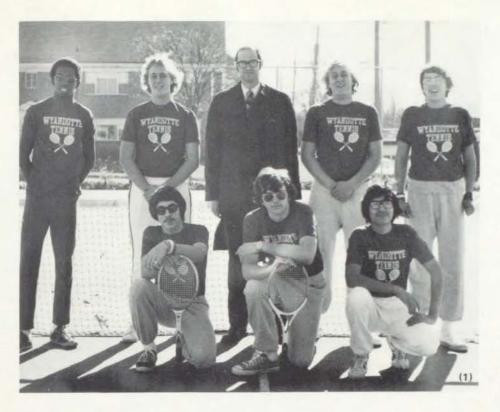

ich is ahead.

### **TENNIS**

### 1973 Netdogs ended the season 3 and 5

overpowering Savior, Lawrence, and SM West. For the 1974 season, Coach Elbl stated, "I look forward to this season because our better players are more experienced and we have more lettermen than usual. I also hope the weather allows us to give the players enough work so that they can reach high individual levels of development."

...Rack up two points for the netdogs!!! What a day!







(3) Huddled around Coach Elbl, the netdogs discuss the upcoming events and how to handle their competitors.

(1) Harvey Colston, returning letterman, practices his forearm swing before an important match. (2) Getting into the swing of things, Terry Cushenberry chooses a pleasant day after school to practice for forthcoming events.



(1) Tennis Team: Back: L to R: Vernon Smith, Harvey Colston, Coach Elbl, Harold Colston, Terry Cushenberry. Front: Kevin McGrew, John Barber, Frank Alverez.





(2) Serving as tennis coach for six years, Coach Ashley ElbI practices with the netdogs before the season begins.



















Faces...
You, the student body,
are the lifeline
of Wyandotte High School.
over two thousand
distinct individuals—
sophomores...
juniors...
seniors,...
striving, working together,
to uphold the dignity
of our school.
Pride can hardly describe it...
At a car wash,
assembly,
and especially at sports events,
the feeling is apparent.
Tradition—
the foundation of Big Red.
By being a part of our school,
I encounter a variety of
races, religions, and people.
Wyandotte reaches out,
teaching me to accept
th