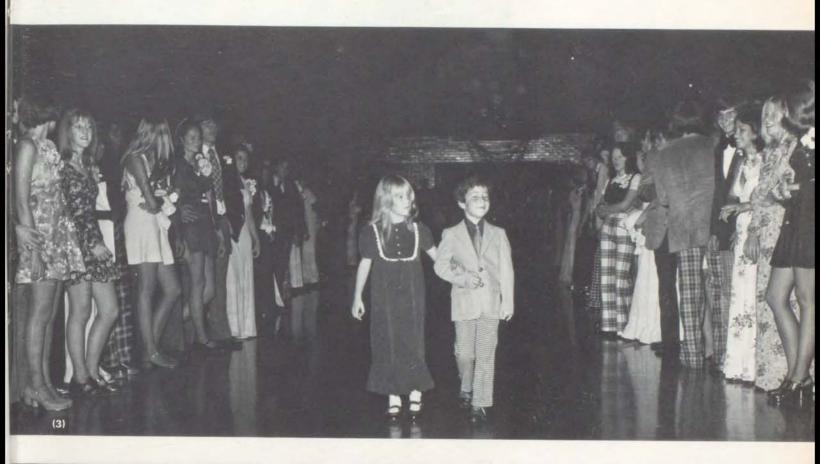

(2) The Spanish Club carries out the Homecoming theme in their winning float with "A Pair o' Dice".

(3) Preparing to roll out the white carpet,
David Allen and Mandy Munn walk down the aisle
at the Homecoming dance. (4) The Spirit of
Charisma, a rock band, provided musical
entertainment for the couples on the dance
floor.