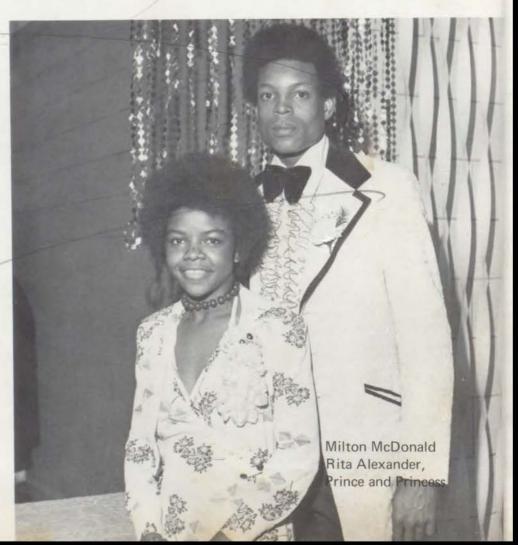

## Christmas royalty reigns over formal

December 15. Barry Wiser and Cindy Landrum were chosen king and queen of the "73-74" Christmas Formal. The Girls' League homeroom representatives nominated the royalty and they were voted on at the door by couples attending the dance. Prince and princesses were Melvin Lee and Monica Watson and Milton McDonald and Rita Alexander. Also honored were the junior attendants, Ronnie Jones and Joann Williams and the sophomore attendants, Randy Wright and Pam Kukuk.