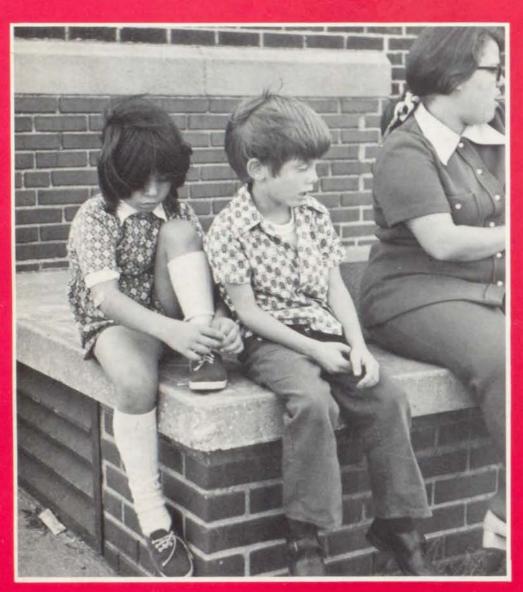

I'm only trying
to accept myself,
whatever I am. . .
Sometimes,
I feel caught in a trap,
between a carefree
childhood,
and the responsibilities
of adulthood.
Is it possible
to be carefree,
and responsible
at the same time?
My emotions
come in spurts,
All at once,
I feel—
sad. . .
hateful. .
joyful. .
peaceful. ...
angry. ...
Olien,
I want to slip by others,
unnoticed.
Other times,
I want to leave a memory
on everyone I touch
I want to leave

The future. . . it's built on the past, and the present. Time flies, or creeps, past me, turning everything to memories. My memories will be full; full of people I have known, because people are so very important. In the end, the differences that separate men, will be overshadowed by the similarities that connect them. The future holds hope because. . . "As different as we are, we're still the same."