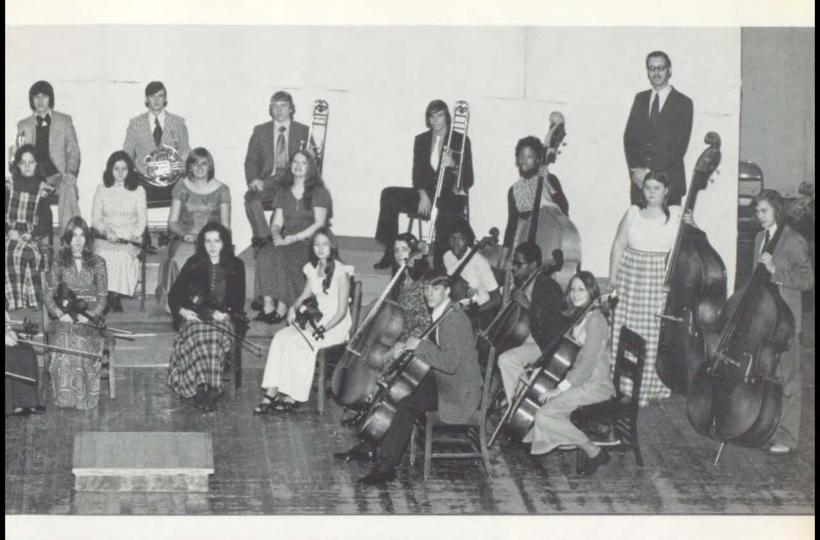

VIOLINS: Diana Szulski, Marcilyn Strimple, Mark Stoneberger, Timothy Bailey, Leonard Fields, Bernice Williams, Janice Crawford, Le Ann Lantz, Karen Lawrence, Elaina Davis, Jerold Saunders, Lanora Houtman, Kathy McKinney, Mark Skaggs. VIOLAS: Paulette Harlan, Pam Merrill. CELLOS: Edward Wells, Laurie Lynch, Sheryl Schmidt, Donald Danner, Ruth Sheppard. BASSES: Veronica Lewis, Patty Thompson, not pictured: Gregory Gomer. FLUTES: Kim Toepfer, Janis Tallant. CLARINETS: Susan Turner, Elaine Berry, OBOE: Sheila Keeton. PERCUSSION: Steve Phillips, Edward Lazaro, Ronald Herdman, Harold Colston. TRUMPETS: Phil Dixon, Steve Farabee, Tim Boyer, Lowell Ghosey. FRENCH HORNS: John Sandridge, not pictured: Paul McDonald, Mike Leavell, TUBA; not pictured: Glenn Murray, DIRECTOR: Mr. Thompson.