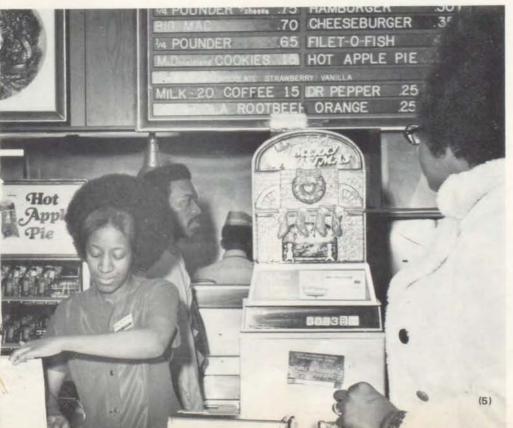

(1) Sydney Fitch, Work Study Program. (2) Back in McDonald's kitchen, Donald Richard prepares some hamburger buns, by getting them ready for the toaster. (3) At the Forum, cashier Suzanne Goodson collects money for the checks from the customers.

(4) At Venture Foods, Monroe Mitchell earns his money by sacking groceries.
(5) Out front at McDonald's, Joyce Bassett rings up an order for one of the lunch time customers.
(6) Walter Compton, Fred Olszewski and Claudell Hart talk over an assignment with Mr. Hansen.
(7) Thomas M. Hansen, Work Study Program.