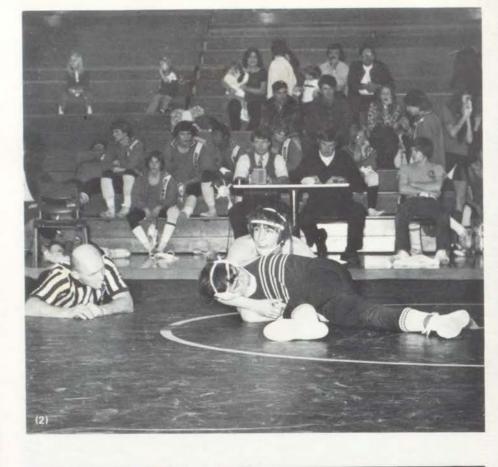

all. (3) Don Feltham claps with glee as his fellow finman pushes through the rough competition to make a badly needed point.

(2) Water Polo Team: Back row: L to R: Larry Tigert, Bennie Davis, Brett Dawson, Rusty Rasdall, Sonny Janssen, Terry Davis. Middle row: Steve Patterson, Don Saunders, Bob Doleshal, Don Feltham, Dale Harper, John Barber, Harvey Colston. Front row: Kevin Nuessen, Tim Vines, David Saheb.



#### WRESTLING

## Matdogs overpower SMS wrestlers,

on Wyandotte's mat. Heavyweight,
Alan Peeler, pinned opponent
Zinman of Shawnee Mission South.
Bobby Hale, 112 lbs., Ed Chambers,
138 lbs., Alan Whitaker, 155 lbs.,
also succeeded in pinning their
opponents.

One hundred percent effort was obvious from the final score of 34-30.

...Hold 'em!...Hey, we want a takedown, right now!











(1) Varsity Team: Back row: L to R: Coach Howe, Alan Peeler, Mike Glover, Rick Wilson, Larry Rose, Dale Smith, Ed Chambers, Anthony Lucus, Coach Fennema. Front row: Matt Johnson, Mike Karnaze, Bobby Hale, Joe Herbin, George Suttington.





(2) Mike Karnaze attempts to add his contribution to the scoreboard as he uses a tight waist position on his opponent. (3) At the Invitational in Bonner, George Suttington attempts to go for a takedown.



(1) Junior Varsity Team: Back: Coach Howe, Mike Darnell, Leon Gaskin, Randy Moore, Rodney Robinson, Donald Danner, Alonzo Call, Coach Fennema. Front: Donald Wilson, Luther McCoy, Danny Tarwater, Alan Jackson, Andy Snyder, George Suttington, Bill Whitlock.





(2) A new addition to the wrestling team were female managers, Dacre Driskell, sen