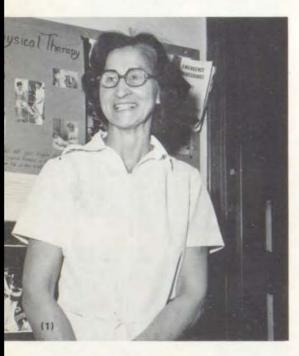

### Librarians help by giving information

to students for reports and other class assignments. The nurse aids students who become ill and handles medical emergencies which arise in the school day. Maintenance is handled by the thirteen men and one woman who, among various other duties, sweep the halls and mop the rooms. The secretaries take attendance, print the daily bulletin and do general office jobs. These people work to keep Wyandotte functioning.

(1) Miss Burt, School Nurse. (2) Librarians: Mrs. Shienle, Miss Dansby, Miss Norman.

(3) Mr. McCarty, Head Custodian repairs broken lockers as one of his duties. (4) Mrs. McCarty and Mrs. Over fold the daily bulletins and place them in the teachers' mailboxes, before leaving work.