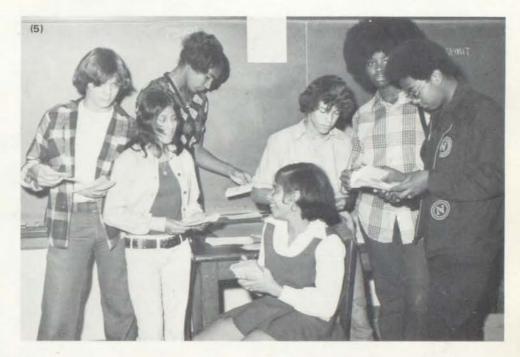

### Sam Stone visited Wyandotte assembly

to entertain students with KUDL
FM music from the past. Through
the year, students were treated
to other musical programs. While
performing at the Top of the Crown,
the True Direction made a
special appearance at Wyandotte.
Assembly audiences were also
entertained by local talent at the
Senior Talent Show. Prizes of
\$5.00, \$10.00 and \$15.00 were
awarded. To provide variety, assemblies ranging from a Friday pep
assembly to a comic opera were
presented.

(1) The True Direction, while in Kansas City to appear at the Top of the Crown, performed at Wyandotte during fifth and sixth hours.

(2) The History of Rock, a musical assembly presented by KUDL provided an insight into the originators of rock and roll.

(3) Pep Assemblies, familiar to all Bulldog supporters were presented from time to time in either the gymnasium or the auditorium.
(4) An advisor on the senior board, Lowell Ghosey, directed participants at the Senior Talent Show auditions.
(5) Lachelle Franklin, Denise Davis and Yolanda Perkins appear as the Butt Sisters at the auditions for the Senior Talent Show.