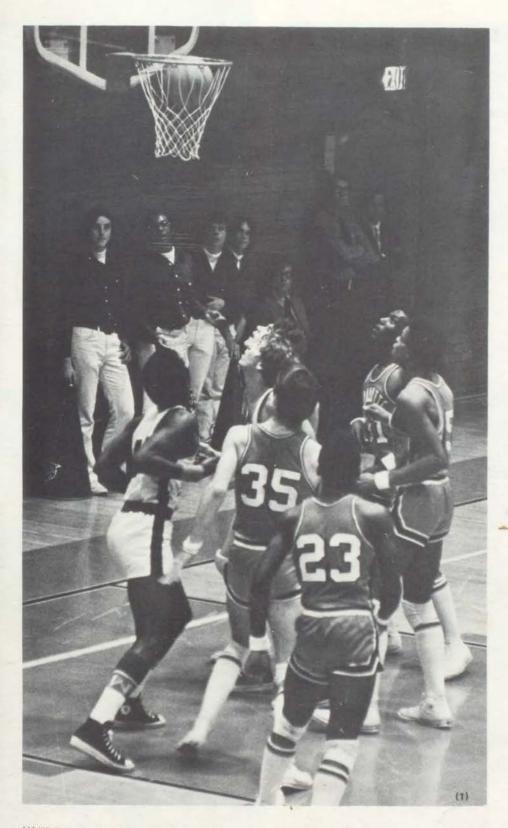

# Gridmen achieved a hard-earned 2nd

in the KCK League this year. With a victory of 3-6 the Bulldogs were second only to Ward. Aiding in the success of the Bulldogs was high scorer, Fred Thomas, with six touchdowns. Contributing 123 tackles was Ray Walker giving him the title, most successful tackler. Dave Bejan wound up the season with 52 passing attempts, 280 yards, and 25 completions. Look at number 44 go! Get 'em!

(2) Serving as head coach for three years is Bill Perry (top), assisted by Richard Howe (middle), and Bill Fenton (bottom).

(1) Several gridmen huddle around Coach Perry during half time ready for questioning after a tough first half with Topeka. (3) Head Coach, Bill Perry, cautiously glances over his team's good and bad points during an important practice before the last game of the season.