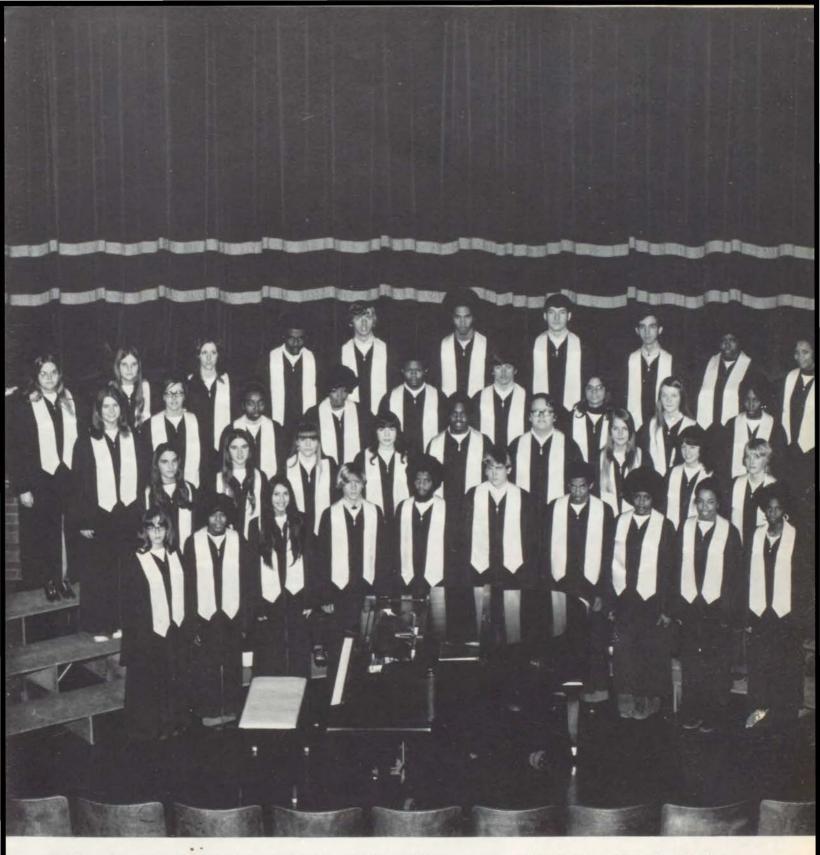

#### A CAPELLA CHOIR

## Christmas tidings sung on television

to viewers by A Capella Choir.

Music filled the air at Indian
Springs as the choir caroled in the
mall. They sang for PTA and various
civic clubs. Attendance at regular
concerts improved, perhaps because
of no admission charge and the use
of new and modern music. The choir
planned to sing at the State Music
Festivals. They attended Kansas
City, Kansas Community Junior
College vocal clinic to learn more
about vocal music.
Use your diaphragm! Listen. Blend.

Fourth row: Carol Harper, Kathy Tumilson, Janine Gillespie, Darrell McCluney, Kevin Herdon, Reginald Johnson, Don Saunders, Charles Meister, Donna Brown, Seletia Martin. Third row: Carol Kernes, Patty Zugelder, Eleanor Loveless, Sherry Williams, Arnold Vaughn, Reed Kalousek, Michelle Vollnogel, Debbie Ahart, Deborah Wilson. Second row: Ellen Roudybush, Helen Roudybush, Glenda Booth, Sherie Strickland, David Nelson, Phillip Evans, Schelly Cosby, Marla Campbell, Cindy Hathaway. First row: Nancy DeGrange, Shirley Griffin, Helen Santillan, Barry Robinette, Phil Crofton, Danny James, Joe Herbin, Janet Walker, Tamara Tilford, Vonzella Love. Not pictured: Gary Wren, Annye Hodge, Alice Wilson, Leroy Allen.