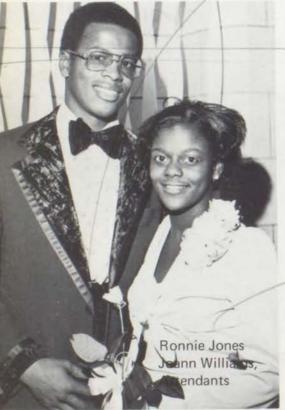

## Christmas royalty reigns over formal

December 15. Barry Wiser and Cindy Landrum were chosen king and queen of the "73-74" Christmas Formal. The Girls' League homeroom representatives nominated the royalty and they were voted on at the door by couples attending the dance. Prince and princesses were Melvin Lee and Monica Watson and Milton McDonald and Rita Alexander. Also honored were the junior attendants, Ronnie Jones and Joann Williams and the sophomore attendants, Randy Wright and Pam Kukuk.