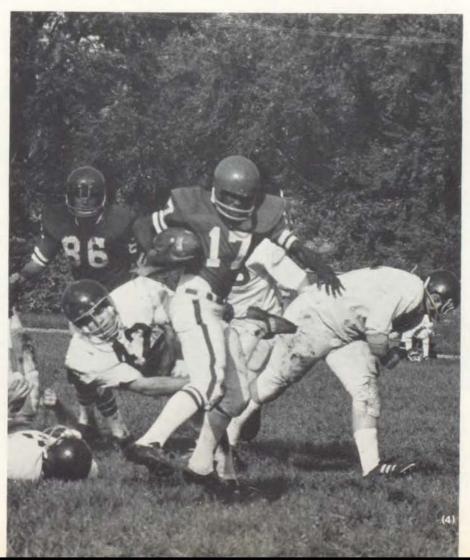

# Gridmen achieved a hard-earned 2nd

in the KCK League this year. With a victory of 3-6 the Bulldogs were second only to Ward. Aiding in the success of the Bulldogs was high scorer, Fred Thomas, with six touchdowns. Contributing 123 tackles was Ray Walker giving him the title, most successful tackler. Dave Bejan wound up the season with 52 passing attempts, 280 yards, and 25 completions. Look at number 44 go! Get 'em!

(2) Serving as head coach for three years is Bill Perry (top), assisted by Richard Howe (middle), and Bill Fenton (bottom).

(1) Several gridmen huddle around Coach Perry during half time ready for questioning after a tough first half with Topeka. (3) Head Coach, Bill Perry, cautiously glances over his team's good and bad points during an important practice before the last game of the season.