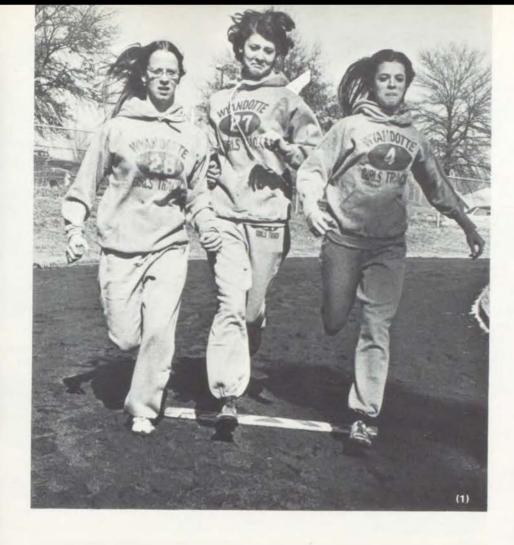

### Early warm weather enchants students

at Wyandotte. Many students took advantage of spring's extra early warm weather by enjoying such activities as bicycling and tennis. Thoughts turned from schoolwork to after school activities as the classroom clock neared 2:15. Every day after school, the men out for the spring sports of baseball, track, tennis and golf could be seen practicing on the campus. Also working were the girls of the girls' track team. In the spring, many seniors began to make plans for graduation, summer work and college as the finale of the '73-'74 school year neared.