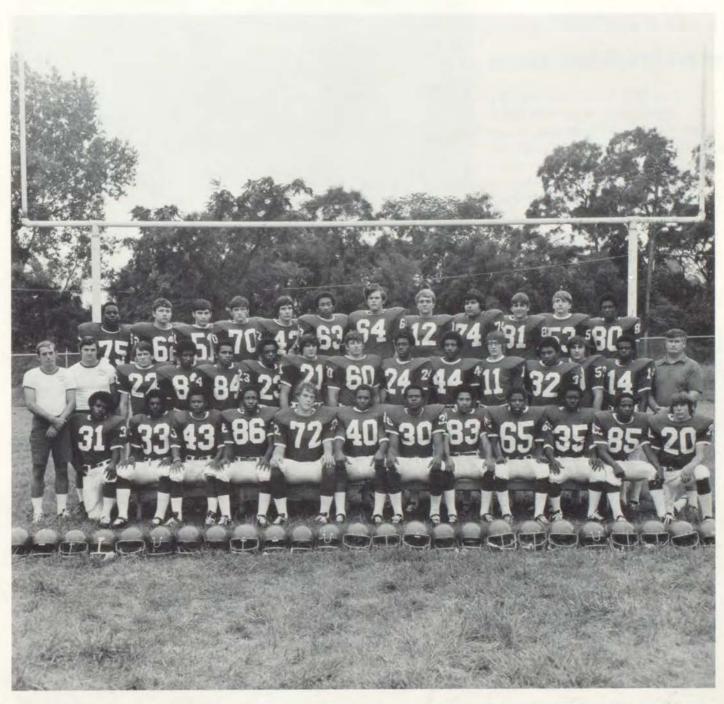

Varsity Football Team: Back row: Ken Lowe, Robert Williams, Cliff Mathia, Lloyd Martley, Greg Anderson, Leonard Fields, Greg Soptic, Dave Bejan, Ray Walker, Ted Janssen, David Park, Derwin McNeely. Middle row: Coach Bill Fenton, Coach Bill Perry, Steve Roark, James Garrett, Mark Brown, Dale Smith, Rick Jeffries, Reed Kalousek, Ron Hicks, Keith Gilbert, Dennis Janesko, Stanley Boyd, Dean Newbold, Arnold Doss, Coach Richard Howe. Front row: Aaron Elmore, Charley Steen, Randy Campbell, William Harris, Ron Obee, Fred Thomas, Mike Glover, Lawrence James, Allen Jackson, Gary Landrum, Renwick Jones, Matt Johnson.