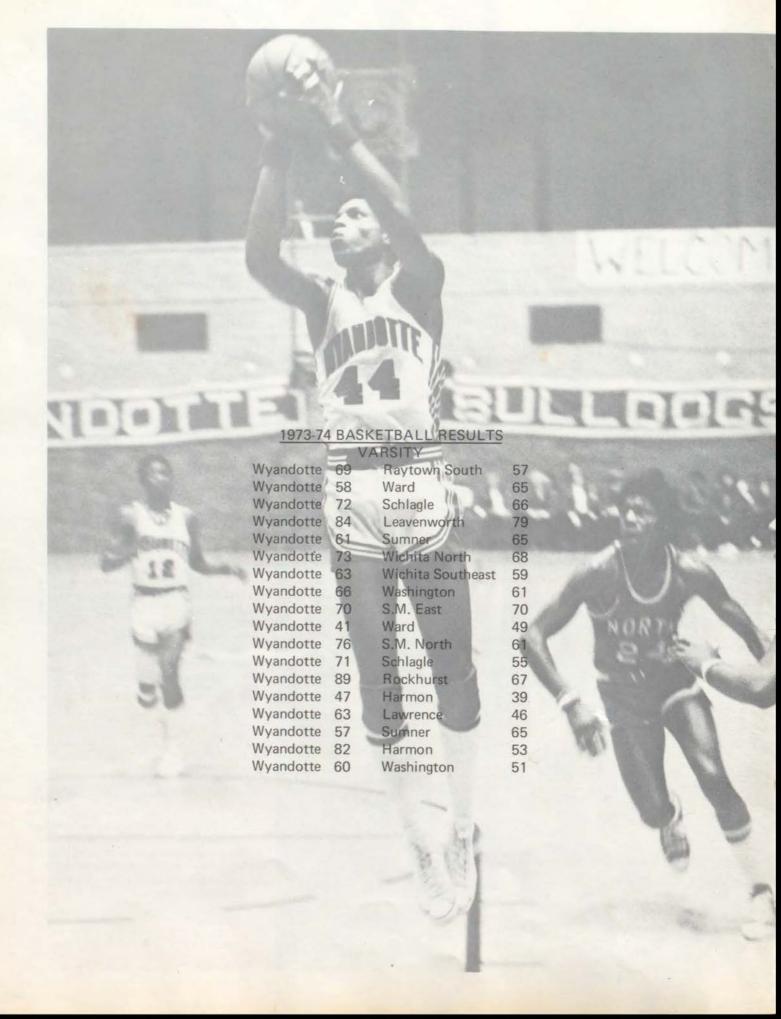

Wright, Byron Poindexter, Herman Jones, Wayne Champ, Leon Fletcher, Dennis Brown.













### REGIONALS

## Cagers hopes were clawed by Cougars

when the score at the end of the sub-state game was 70-68. Milton McDonald scored the first two points of the game. Late in the half, the Cougars pounced on their prey with a score of 32-30.

Near the end of the 3rd quarter Terry Stewart and Don Collins bucketed goals knotting the score 49-all. In the last quarter, Melvin Lee bucketed the Bulldogs' final 2 points.

Break that tie! What's freebies?





(1) Varsity Cagers do a few lay-ups to prepare themselves both mentally and physically for the deciding game with the Cougars. (2) Milton McDonald strains to aim with accuracy for the hoop as Jesse Dale protects him from the opposing Cougars.











(1) Boys Track Team: L to R: Joe Clark,
David Bejan, Randy Woolsey, Ron Obee,
Sonny Janssen, Mike Malnar, Ronnie Hicks,
Fred Thomas, Danny Waller.
(2) Mike Malnar, followed by Don Siscoe,
push for the position of one and two in
an important meet. (3) 1973-74 Boys Track
Coaches: L to R: Coach Lewis, Coach
Hobelman, Coach Strimple, Coach Perry,
and Coach Haddock.



### BOYS TRACK

# Trackdogs secure third place title

in the Sunflower League. Wyandotte jumped from 6th place to 3rd in the last four events. The mile relay team of Joe Clark, Charles Morgan, Keith Gilbert and Gregg Anderson won with a timing of 3:29.9.

Joe Clark was nudged out of first in the 880 by four-tenths of a second, taking second. Gregg Anderson and Keith Gilbert placed fourth and fifth respectively.

What's