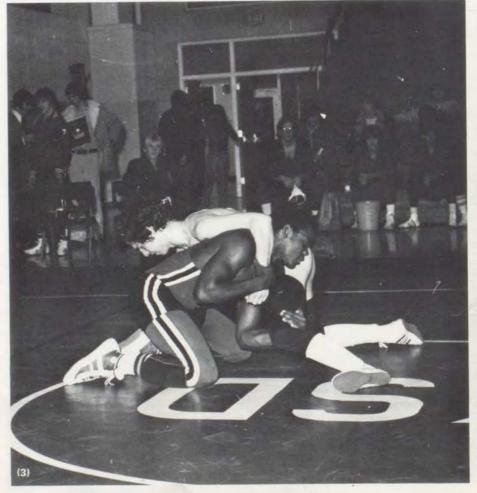

3) Don Feltham claps with glee as his fellow finman pushes through the rough competition to make a badly needed point.

(2) Water Polo Team: Back row: L to R: Larry Tigert, Bennie Davis, Brett Dawson, Rusty Rasdall, Sonny Janssen, Terry Davis. Middle row: Steve Patterson, Don Saunders, Bob Doleshal, Don Feltham, Dale Harper, John Barber, Harvey Colston. Front row: Kevin Nuessen, Tim Vines, David Saheb.



#### WRESTLING

## Matdogs overpower SMS wrestlers,

on Wyandotte's mat. Heavyweight,
Alan Peeler, pinned opponent
Zinman of Shawnee Mission South.
Bobby Hale, 112 lbs., Ed Chambers,
138 lbs., Alan Whitaker, 155 lbs.,
also succeeded in pinning their
opponents.

One hundred percent effort was obvious from the final score of 34-30.

...Hold 'em!...Hey, we want a takedown, right now!











(1) Varsity Team: Back row: L to R: Coach Howe, Alan Peeler, Mike Glover, Rick Wilson, Larry Rose, Dale Smith, Ed Chambers, Anthony Lucus, Coach Fennema. Front row: Matt Johnson, Mike Karnaze, Bobby Hale, Joe Herbin, George Suttington.





(2) Mike Karnaze attempts to add his contribution to the scoreboard as he uses a tight waist position on his opponent. (3) At the Invitational in Bonner, George Suttington attempts to go for a takedown.



(1) Junior Varsity Team: Back: Coach Howe, Mike Darnell, Leon Gaskin, Randy Moore, Rodney Robinson, Donald Danner, Alonzo Call, Coach Fennema. Front: Donald Wilson, Luther McCoy, Danny Tarwater, Alan Jackson, Andy Snyder, George Suttington, Bill Whitlock.





(2) A new addition to the wrestling team were female managers, Dacre Driskell, senior; a