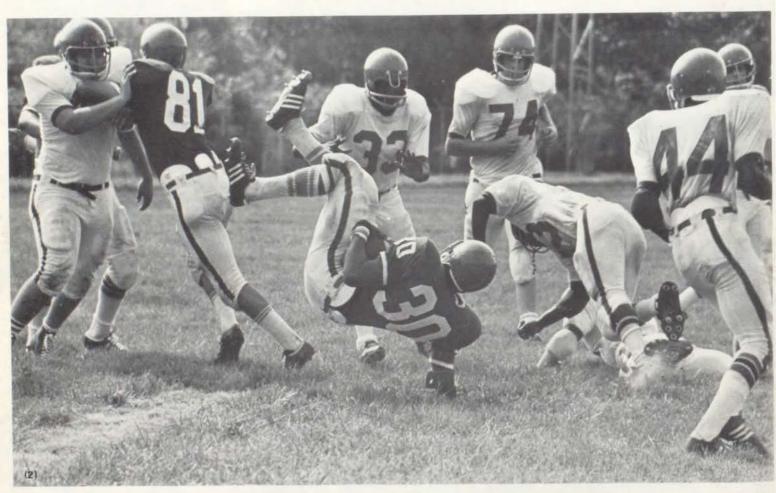

# Big Red's annual football scrimmage

was held with the Reds slaughtering the Whites 40-0. Mike Glover succeeded with the first touchdown while at the end of the first quarter, Stanley Boyd managed another Red touchdown.

In the third quarter, one touchdown was made by Keith Gilbert. To finalize the game, Mike Glover scored the last touchdown ending the game, 40-0.

Aaah, you can do it!...

(3) Dave Bejan (12) hands off to Stanley Boyd (32), as Randy Campbell blocks (43) aiding in Bulldog defense. (4) As Dave Bejan (12) passes against Topeka, Ray Walker (74), Leonard Fields (63), and Dean Newbold (50), guard against a blitz. (5) At the Red-White game, Bulldogs indulge in a little "one on one" as the referee looks on with a watchful eye.