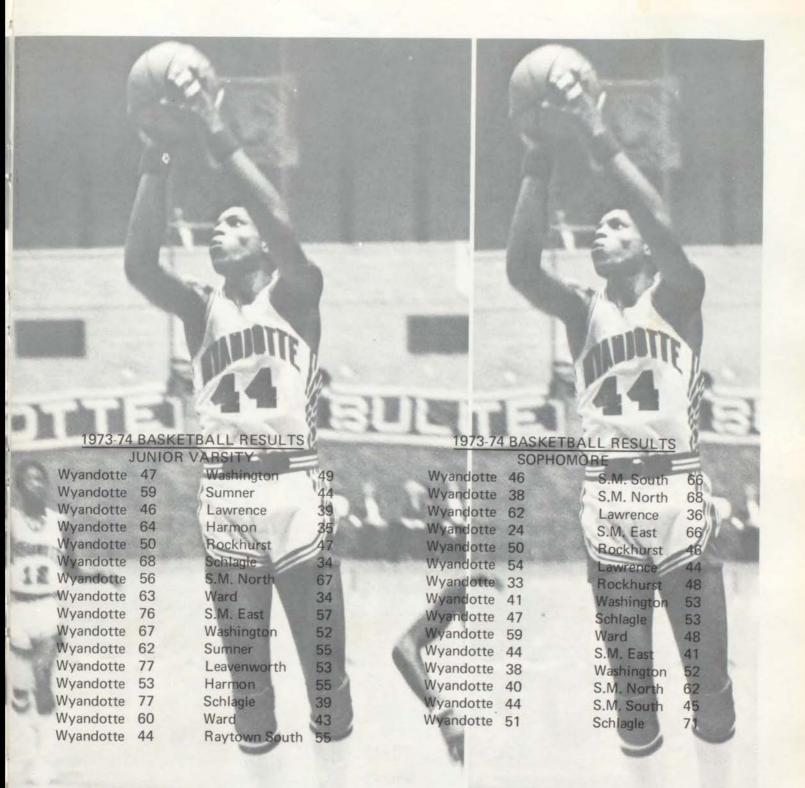

ight, Byron Poindexter, Herman Jones, Wayne Champ, Leon Fletcher, Dennis Brown.













### REGIONALS

## Cagers hopes were clawed by Cougars

when the score at the end of the sub-state game was 70-68. Milton McDonald scored the first two points of the game. Late in the half, the Cougars pounced on their prey with a score of 32-30.

Near the end of the 3rd quarter Terry Stewart and Don Collins bucketed goals knotting the score 49-all. In the last quarter, Melvin Lee bucketed the Bulldogs' final 2 points.

Break that tie! What's freebies?





(1) Varsity Cagers do a few lay-ups to prepare themselves both mentally and physically for the deciding game with the Cougars. (2) Milton McDonald strains to aim with accuracy for the hoop as Jesse Dale protects him from the opposing Cougars.











(1) Boys Track Team: L to R: Joe Clark,
David Bejan, Randy Woolsey, Ron Obee,
Sonny Janssen, Mike Malnar, Ronnie Hicks,
Fred Thomas, Danny Waller.
(2) Mike Malnar, followed by Don Siscoe,
push for the position of one and two in
an important meet. (3) 1973-74 Boys Track
Coaches: L to R: Coach Lewis, Coach
Hobelman, Coach Strimple, Coach Perry,
and Coach Haddock.



### BOYS TRACK

# Trackdogs secure third place title

in the Sunflower League. Wyandotte jumped from 6th place to 3rd in the last four events. The mile relay team of Joe Clark, Charles Morgan, Keith Gilbert and Gregg Anderson won with a timing of 3:29.9.

Joe Clark was nudged out of first in the 880 by four-tenths of a second, taking second. Gregg Anderson and Keith Gilbert placed fourth and fifth respectively.

What's an