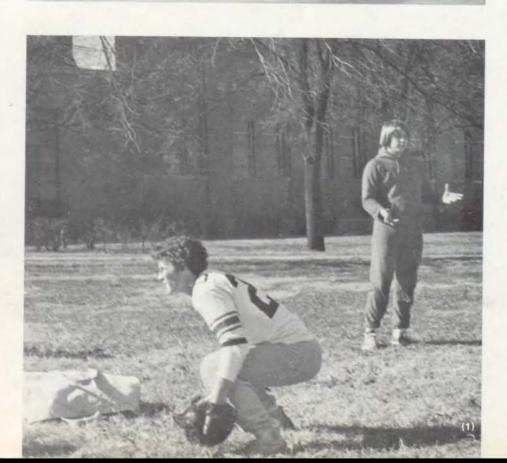

(1) Cheryl Barksdale and Dianne Taylor struggle playfully as they attempt to knock each other into the water while Renwick Jones and Anthony McGee hold them. (2) Taking time from their rides at Worlds of Fun, Joyce Mathis and Danny Waller buy balloons from Leslie Lea. (3) Practicing for a summer league game, Mark Harrison pitches to Lowell Ghosey. (4) Willie Combs and Larry Marcel find that a speedy ride on their motorcycles is the best way to cool off in the heat of the summer.