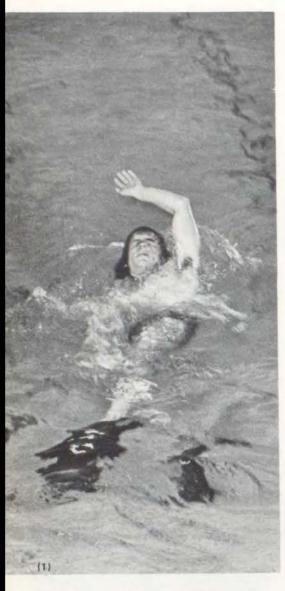

## dog Finmen V

yand mers won to meet of the season 1 45-B splashing c The Bulldogs the final ev estyle rela The rela Mealman. ob Dolesha and kht won the event

the 100 butterfly and a member of the victorious relay team; Mark Jones, a second place in the 500-yard free 'wle : . D-d Anderson.

100 stroke and second in diving. RE Roberts, Keith Gunter, Steve

all won points as members of relay teams.

Wyandotte's next home meet will be Jan. 8, at 2:45 p.m. against Shawnee Mission North.

Results

160 yard Medley Relay: (1) Topeka
West—1:32.3 (2) Wyandotte (Harper,
Leavell, Doleshal, Mealman)—1:34.6 (3)
Wyandotte (Feltham, Anderson Wyandotte (Feltham, Malnar, Roberts)