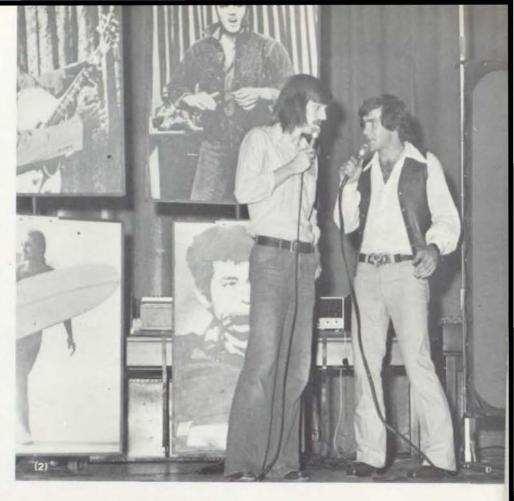

### Sam Stone visited Wyandotte assembly

to entertain students with KUDL
FM music from the past. Through
the year, students were treated
to other musical programs. While
performing at the Top of the Crown,
the True Direction made a
special appearance at Wyandotte.
Assembly audiences were also
entertained by local talent at the
Senior Talent Show. Prizes of
\$5.00, \$10.00 and \$15.00 were
awarded. To provide variety, assemblies ranging from a Friday pep
assembly to a comic opera were
presented.

(1) The True Direction, while in Kansas City to appear at the Top of the Crown, performed at Wyandotte during fifth and sixth hours.

(2) The History of Rock, a musical assembly presented by KUDL provided an insight into the originators of rock and roll.