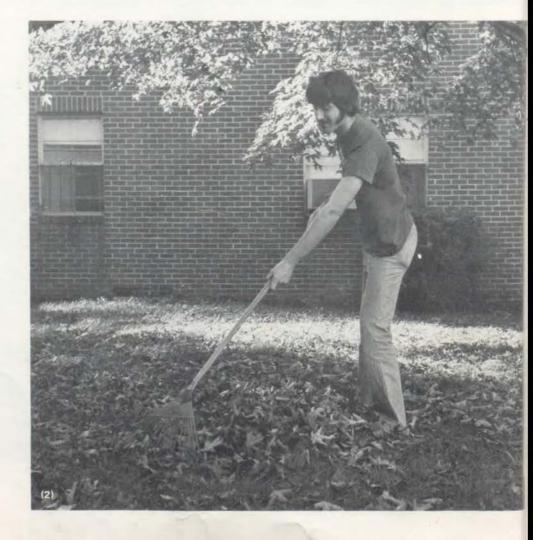

### Homework, bonfires mark autumn season

and the beginning of the school year. To occupy the student's school hours there was homework, but during their spare time, the season was filled with football games, parties, and bonfires. It must be 80 degrees in this classroom. . Have you ever seen such a big bonfire in all your life?. . The trees around the school are so pretty this time of year. . They're not so pretty when you have to rake the leaves. . . I don't think the rain will ever end, do you?

(1) Pam Kukuk and Randy Wright spend a quiet evening together by a fireplace listening g to albums. (2) Steve Squire rakes the leaves in his yard into one big pile to be burned later in the day. (3) Sam Schultz and Don Feltham discuss their class assignment, which is due first hour, before school. (4) On a rainy day, after school, students run to their buses to avoid getting wet.