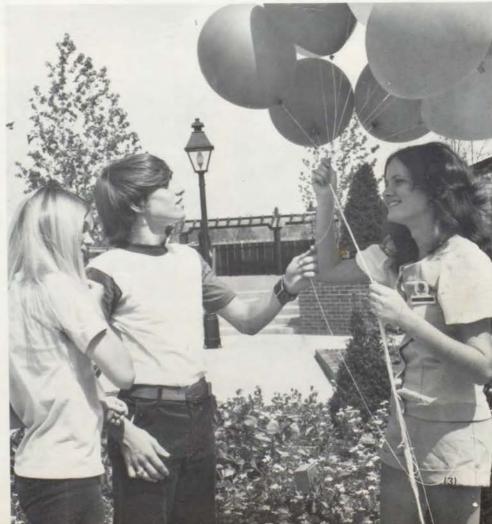

(1) Cheryl Barksdale and Dianne Taylor struggle playfully as they attempt to knock each other into the water while Renwick Jones and Anthony McGee hold them. (2) Taking time from their rides at Worlds of Fun, Joyce Mathis and Danny Waller buy balloons from Leslie Lea. (3) Practicing for a summer league game, Mark Harrison pitches to Lowell Ghosey. (4) Willie Combs and Larry Marcel find that a speedy ride on their motorcycles is the best way to cool off in the heat of the summer.