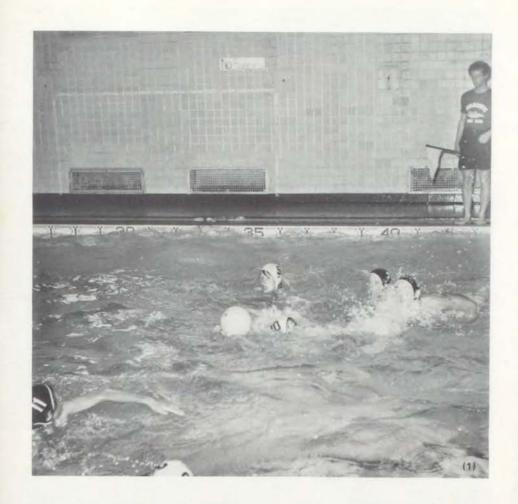

## dog Finmen V

yand mers won to meet of the season 1 45-B splashing c The Bulldogs the final ev estyle rela The rela Mealman. ob Dolesha and kht won the event

the 100 butterfly and a member of the victorious relay team; Mark Jones, a second place in the 500-yard free 'wle : . D-d Anderson.

100 stroke and second in diving. RE Roberts, Keith Gunter, Steve

all won points as members of relay teams.

Wyandotte's next home meet will be Jan. 8, at 2:45 p.m. against Shawnee Mission North.

Results

160 yard Medley Relay: (1) Topeka
West—1:32.3 (2) Wyandotte (Harper,
Leavell, Doleshal, Mealman)—1:34.6 (3)
Wyandotte (Feltham, Anderson Wyandotte (Feltham, Malnar, Roberts)