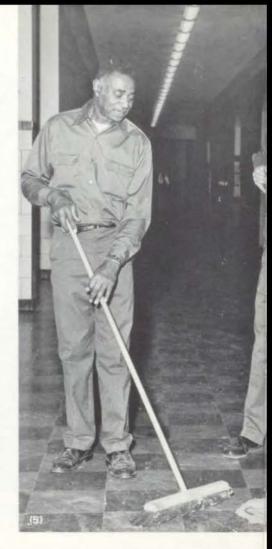

### Librarians help by giving information

to students for reports and other class assignments. The nurse aids students who become ill and handles medical emergencies which arise in the school day. Maintenance is handled by the thirteen men and one woman who, among various other duties, sweep the halls and mop the rooms. The secretaries take attendance, print the daily bulletin and do general office jobs. These people work to keep Wyandotte functioning.

(4) Bertha Heel and Mary Davis work during sixth hour in the cafeteria to prepare the next day's lunch. (5) While students are in class, custodians make sure the halls are kept clean. (6) Mrs. Hightower, the only woman custodian, does her job keeping the school clean.