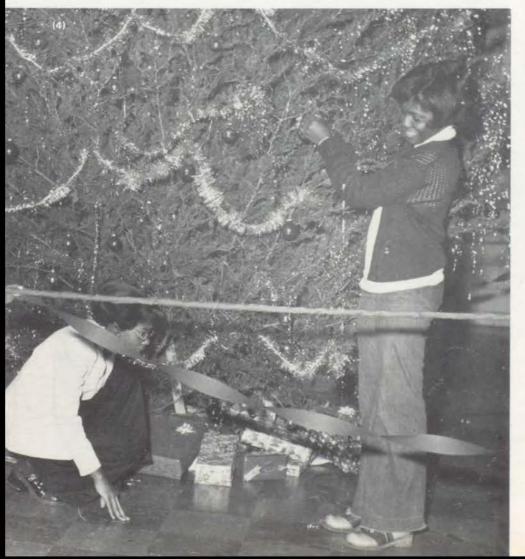

Not another candy sale! What's the theme?

(4) Helping to decorate social hall are council members Diane Ewing, Verla Pauly and Debra Franklin as they trim the tree. (5) Liz Breen adds to the Christmas spirit by hanging a wreath above the office doors.