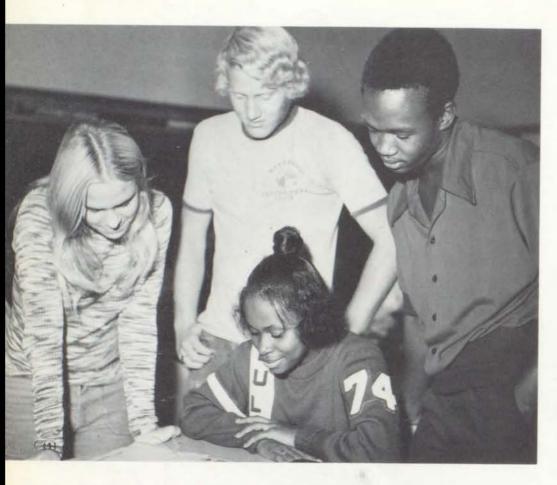

(1) Students of Mr. Howe's psychology class attempt to discover a small child's personality by looking at the child's drawings.
(2) Betty Jo Ferris looks up important information to pass on to her group in Human Relations.

(3) Students in Mr. England's American History class look up the answers to chapter questions that are due the following day.

(4) Gordon C. Johnson, Human Relations,
 Psychology. (6) Cynthia Gallup,
 American Government, Ethnic Studies.
 (7) George Czaplinkski, American Government.