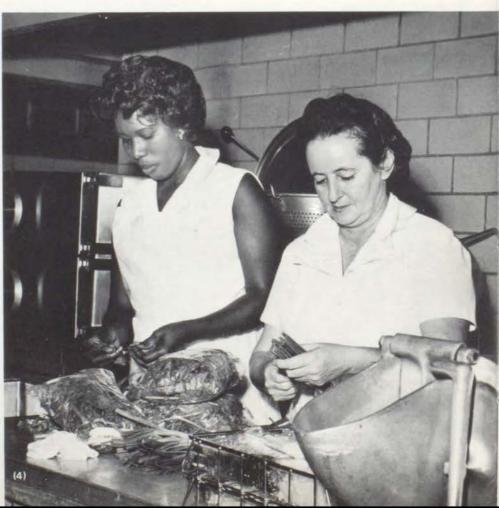

New kitchen facilities will allow schools without kitchens to serve their pupils hot lunches.

Special education students assisted the new cafeteria help.

Mrs. Cline, head of the cafeteria, makes sure the ingredients for the menu are purchased and delivered.