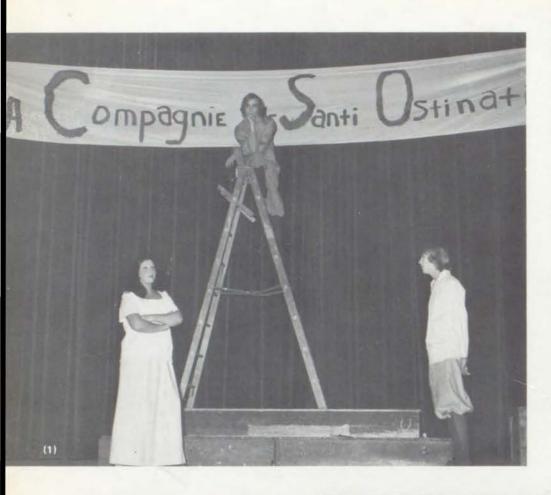

(1) From his ladder, the snake, Bill Rust, watches Adam, James Bates, and Eve, Tami Moulin in the Garden of Eden. (2) After knocking the sword from the possession of the Captain, Chris Johnson, Harlacan, portrayed by Scott Mackey, listens to the Captain's plea. (3) Harlacan calls the Captain's bluff as the crowd looks on with amazement and amusement on their faces.

## Stage sets minimal in Thespian play

forcing the cast to use much more expression in their portrayal of Spanish characters. The play, "A Company of Wayward Saints," was considered a great success. The theme, according to Mr. Ramseyer, centered around the idea that, "with so much pride, it's a wonder that any of us get anything done." The cast included Scott Mackey, James Bates, Tami Moulin, Chris Johnson, Charles Meister, Byron Poindexter, Bill Rust, Marcia Baker and Darlene Kitchen.