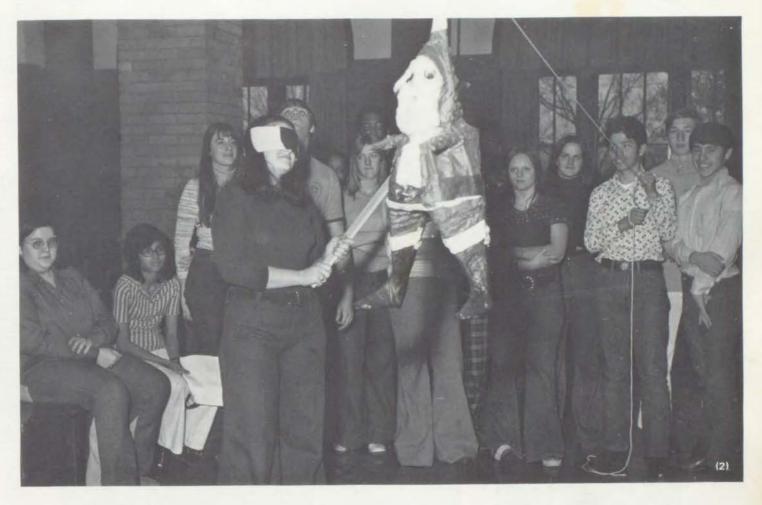

(1) Janis Tallant serves refreshments after the German Club's monthly meeting in January to discuss plans for a skating party and

"Fasching." (3) Spanish Club members eagerly grab for the candy after the pinata has been broken.

(2) Robin Bassett takes careful aim in hopes of breaking open the pinata. (4) In a skit during the French Club Christmas party, Lowell Ghosey, acting as principal, leads the class in carols despite the teacher's wishes. (5) Sam Reed, the teacher in the French Club skit, tells the students they will take an exam before the holidays.