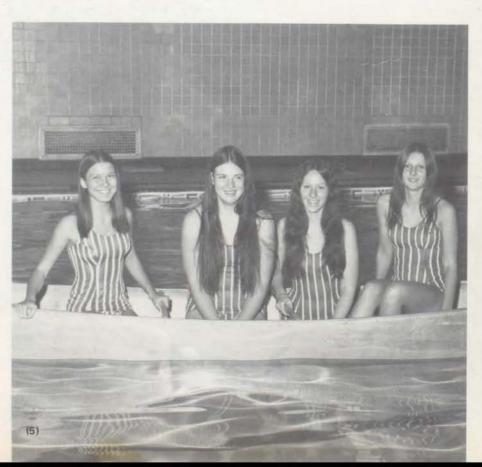

#### SPLASH CLUB

# Annual swim show ran for three nights

instead of usual two. 'Circus' was the theme of this year's show.

The office of head coach was added to staff. The girls purchased Splash Club T-shirts which were worn to school. For the first time, other money-making projects besides the show, such as a paper drive and stationery sale, were tried. The girls planned a social each month outside the regular practices. One was an overnight camp out in May.

A dolphin? Let's have a pizza party! There's people out there!

(1) Representatives: Back row; Ann Miles, Debra Wilson, Donna Busby, Liz Breen, Juanita McCowan, First row: Janet Walker, LaVerne Hachett, Sherry Williams, Pam Wilson, Diane Miller. (2) Council: Verla Pauly, Diane Ewing,

Carolyn Stephens, Debra Franklin. Not pictured: Beverly Harrell, Tammy Vandeputte, Denise Rousell, Shelia Walters. (3) Officers: Alice Wilson, treasurer; Debra Maddox, vicepresident; Wanda Brownlee, president. Not pictured: Sandra Harrison, secretary.