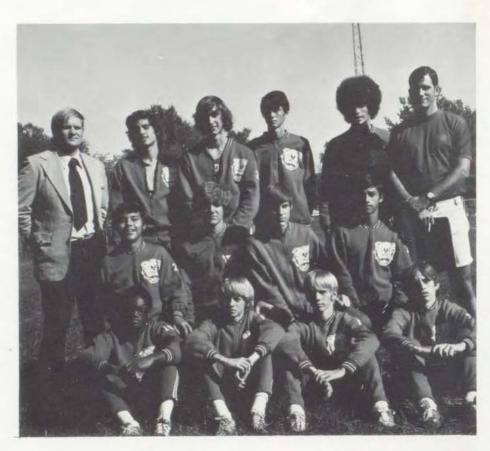

# COMPETITION

Wyandotte high school won Anthony Monroe of Sumner, e first KCK league cham. the rupherup onship and the cross country am of Bill Haddock can take d otte : credit.

will he Wyandotte County park, pack to the the iner Springs, Saturday, learn n try 3 to amass a low of 22 at is, just half of runn

## Wyandotte Washington 1-2 in XC

Wyandotte 19, Washington 47, Topeka

Robert Palacios 10:34 Mike Malnar, Wyandotte 10:39.
Danny Walker, Wyandotte 10:44.
Ton Siscoe, Wyandotte, 10:44.
If Hogland, Washington, 10:45.