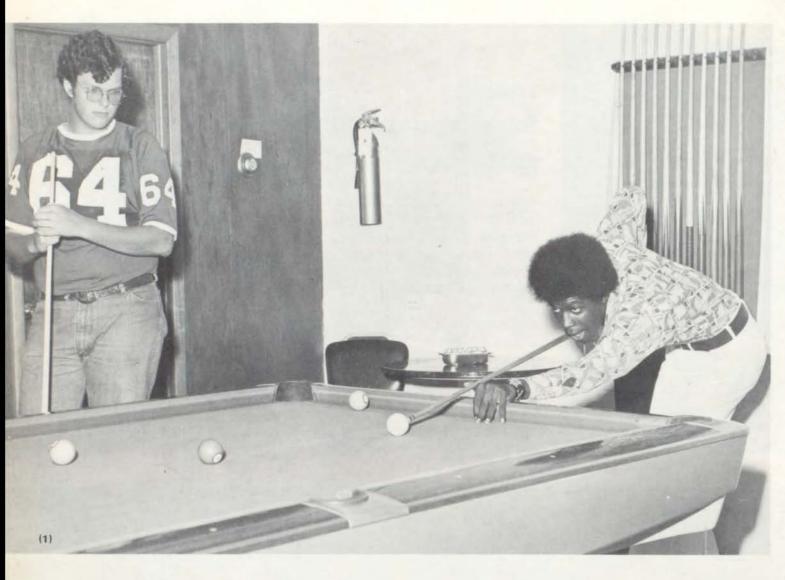

# Wyandotte students gather at hangouts

to spend time with their friends after school and on the weekends.

Where are you going after the game Friday night?...Let's drive through Pete's just one more time before we go home...I have so much homework this weekend, do you want to go to the library with me on Saturday?...Let's go shoot some pool, man...What time do you have to be home tonight?... Guess what! I can get the car tomorrow night!...Anyone in the mood for tacos?