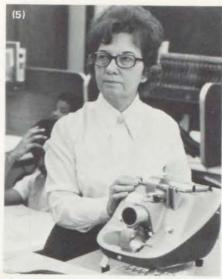

# Variety of subjects covered in English

classes. The English Department varies greatly in the subjects taught. One of the new courses this year is Vocabulary Word Study. It is a semester class designed to improve one's vocabulary. Students write letters, themes and paragraphs to build their vocabularies.