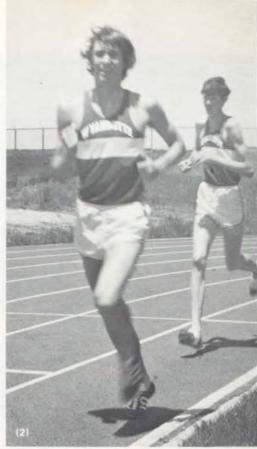

, Byron Poindexter, Herman Jones, Wayne Champ, Leon Fletcher, Dennis Brown.













### REGIONALS

## Cagers hopes were clawed by Cougars

when the score at the end of the sub-state game was 70-68. Milton McDonald scored the first two points of the game. Late in the half, the Cougars pounced on their prey with a score of 32-30.

Near the end of the 3rd quarter Terry Stewart and Don Collins bucketed goals knotting the score 49-all. In the last quarter, Melvin Lee bucketed the Bulldogs' final 2 points.

Break that tie! What's freebies?





(1) Varsity Cagers do a few lay-ups to prepare themselves both mentally and physically for the deciding game with the Cougars. (2) Milton McDonald strains to aim with accuracy for the hoop as Jesse Dale protects him from the opposing Cougars.











(1) Boys Track Team: L to R: Joe Clark,
David Bejan, Randy Woolsey, Ron Obee,
Sonny Janssen, Mike Malnar, Ronnie Hicks,
Fred Thomas, Danny Waller.
(2) Mike Malnar, followed by Don Siscoe,
push for the position of one and two in
an important meet. (3) 1973-74 Boys Track
Coaches: L to R: Coach Lewis, Coach
Hobelman, Coach Strimple, Coach Perry,
and Coach Haddock.



### BOYS TRACK

# Trackdogs secure third place title

in the Sunflower League. Wyandotte jumped from 6th place to 3rd in the last four events. The mile relay team of Joe Clark, Charles Morgan, Keith Gilbert and Gregg Anderson won with a timing of 3:29.9.

Joe Clark was nudged out of first in the 880 by four-tenths of a second, taking second. Gregg Anderson and Keith Gilbert placed fourth and fifth respectively.

What's an 880