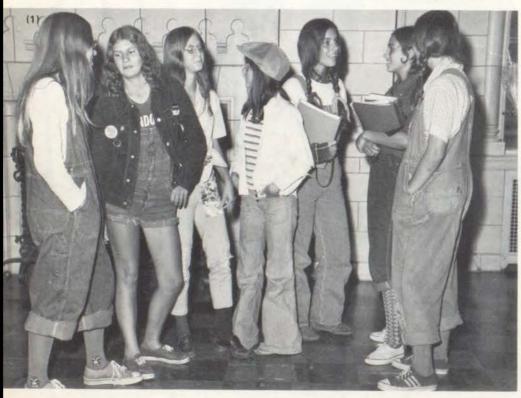

### Furs attractive in different lengths

from short midriff jackets to long midi coats. Students, both girls and boys, are seen with the fur look. Fads and fashions differ from year to year, often repeating themselves in history. This year the look of the 20's was represented by beads worn around the neck and wrist and flimsy hats. The look of the 50's was revived with funny socks worn with knickers or rolled up jeans. Around Wyandotte, the differing tastes of the students could be seen.

(1) Ina Square and Dianne Poole wear the fashionable "crazy socks" with rolled jeans and knickers.

(2) Fur coats can be seen in any color and length as shown by this group of Wyandotte students, boys and girls as well.