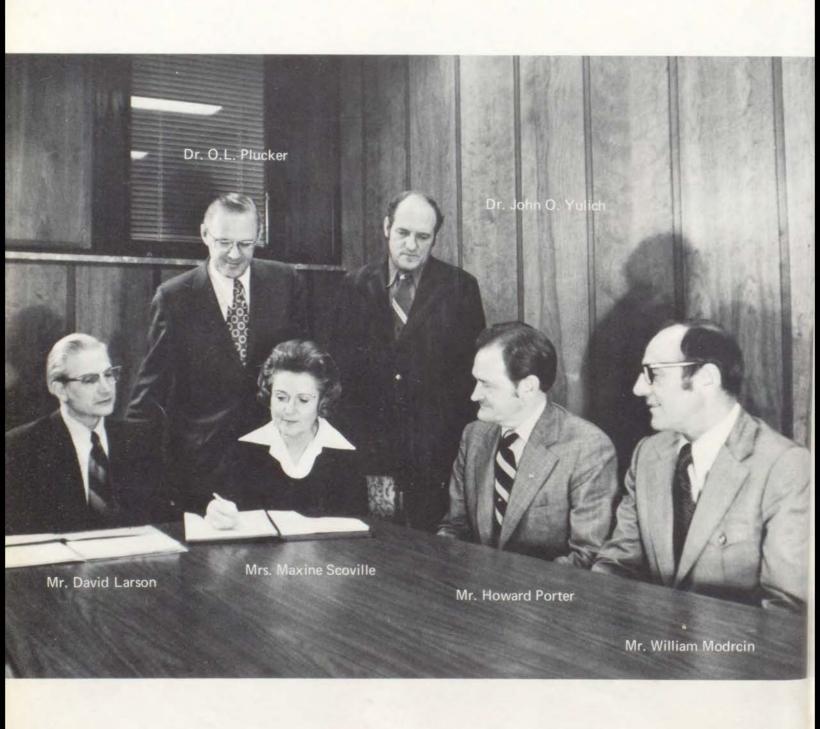

## Dr. Plucker begins his twelfth year,

as Superintendent of the Kansas City, Kansas Public Schools. The Board of Education's plan to alleviate the problem of overcrowded schools went into effect with the opening of three new schools. The schools are D.D. Eisenhower Junior High, F.L. Schlagle High School and J.C. Harmon High School. The Board members are: Mr. David Larson, Mr. William Modrcin, Rev. E.A. Wadlowe, Rev. H.W. Barnett, Mr. Howard Porter, Mrs. R.W. Scoville and Dr. John Yulich.