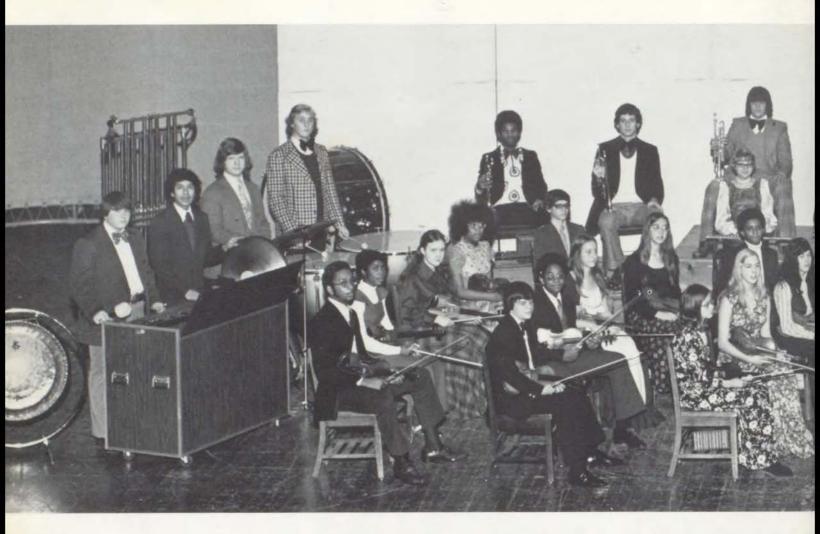

#### **ORCHESTRA**

## Atmosphere created mood of concerts

by the use of scenery and lighting to enhance the music. A candle sale provided the orchestra with money to buy new music, repair equipment and to allow free admission to concerts. At each concert those attending were asked to sign a guest book. Mailing donations made it possible for invitations to be sent out to parents and honored guests. Plans were made to attend the State Music Festival and play for surrounding junior highs.

VIOLINS: Diana Szulski, Marcilyn Strimple, Mark Stoneberger, Timothy Bailey, Leonard Fields, Bernice Williams, Janice Crawford, Le Ann Lantz, Karen Lawrence, Elaina Davis, Jerold Saunders, Lanora Houtman, Kathy McKinney, Mark Skaggs. VIOLAS: Paulette Harlan, Pam Merrill. CELLOS: Edward Wells, Laurie Lynch, Sheryl Schmidt, Donald Danner, Ruth Sheppard. BASSES: Veronica Lewis, Patty Thompson, not pictured: Gregory Gomer. FLUTES: Kim Toepfer, Janis Tallant. CLARINETS: Susan Turner, Elaine Berry, OBOE: Sheila Keeton. PERCUSSION: Steve Phillips, Edward Lazaro, Ronald Herdman, Harold Colston. TRUMPETS: Phil Dixon, Steve Farabee, Tim Boyer, Lowell Ghosey. FRENCH HORNS: John Sandridge, not pictured: Paul McDonald, Mike Leavell, TUBA; not pictured: Glenn Murray, DIRECTOR: Mr. Thompson.