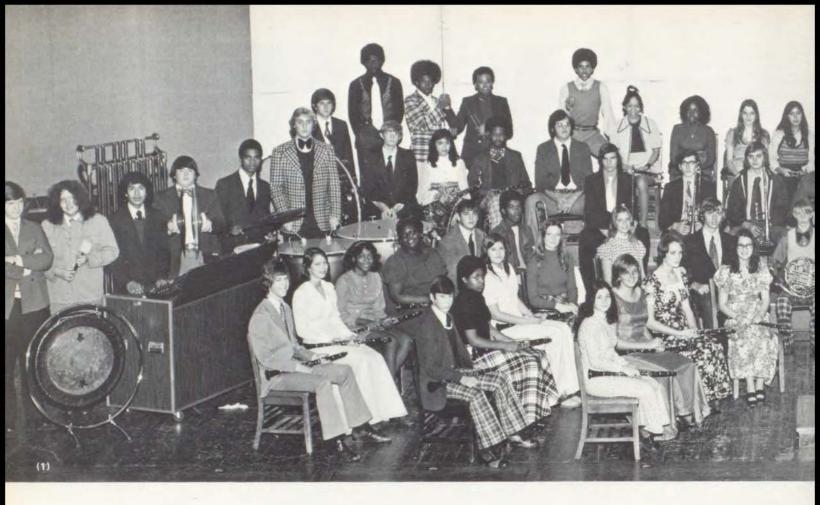

Stop rushing. . . You're out of tune. . .

(1) Band: First row: Susan Turner, Elaine Berry, Liz Breen, Shelia Keeton, Deborah Cunningham, Deborah Vaugh, Diane Ewing, Kim Toepher. Second row: Paul Fellers, Joshsalyn Womack, Brenda Booth, Kathy Miller, Peggy Oliver, Kevin Herndon, Lewis Newhouse, John Sandridge, Kevin Olsen, Pat Smith, Willie Combs, Pat Hinkle, Danny Soza. Third row: Wayne Hawkins, Susan Overbaugh, Brenda Woods, Stephanie Yeager, Ted Jansen, Rodney Robinson, Ken Leavell, Fred Murphy, Bruce Hill, Jeff Cook, Jeff Breen, Elston Hall, Leon Brady, Steve Farabee, Chris Payne, Phil Dixon, Robert Clark, Luther Wilson, Tim Boyer, Fourth row: Ronald Herdman, Dale Zea, Eddie Lazaro, Steve Phillips, Mark Brown, Harold Colston, Dennis Brown, Derwin McNeely, John Johnson, Rick McCoy, Belinda Aquino, Wayland Pittman, Michael Patterson, Greg Soptic, Don Newman, Sylvia Strickland, Deborah Ross, Nancy Aquino, Maisie Dodd, Howard Wigmen, Erlene Hancock, Bernice Williams, Philonda Carson, Alan Jackson, Herman Bounds, Martin Birch, Pat Queen, Jacquelyn Bagby, Danny Hallwick, Joe Pruessner, Lonnie Bagby.