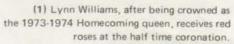

## Hawaiian Paradise royal court chosen

to reign over the 1973-1974 Home-coming game and dance. Lynn Williams, Homecoming queen, was crowned during half time of the game, October 19. Lynn's royal court included, princesses Jerri McCloud and Lori Scott. The attendants were Kathy Wilson and Sabrina Brown.