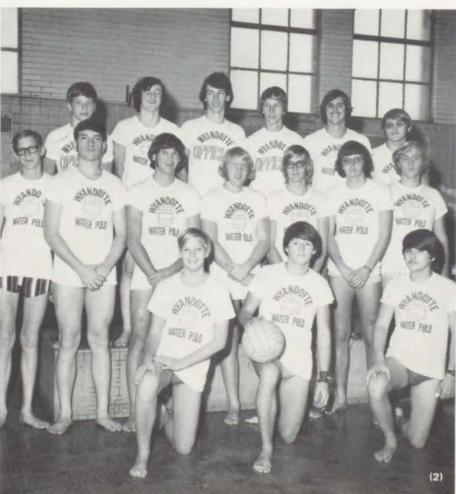

### New boy's physical education teacher

joined Wyandotte's staff this year.
Mr. Daniel taught swimming and coached both the water polo and swim teams.
Girls' health classes, taught by Mrs. Meyers, covered such diverse topics as drugs, cancer and sex education. Guest speakers from the Free Health Clinic visited the classes conducting rap sessions on the topics covered in class. Gym classes taught by Mrs. Allen and Mrs. Adams worked on apparatus and marching routines.