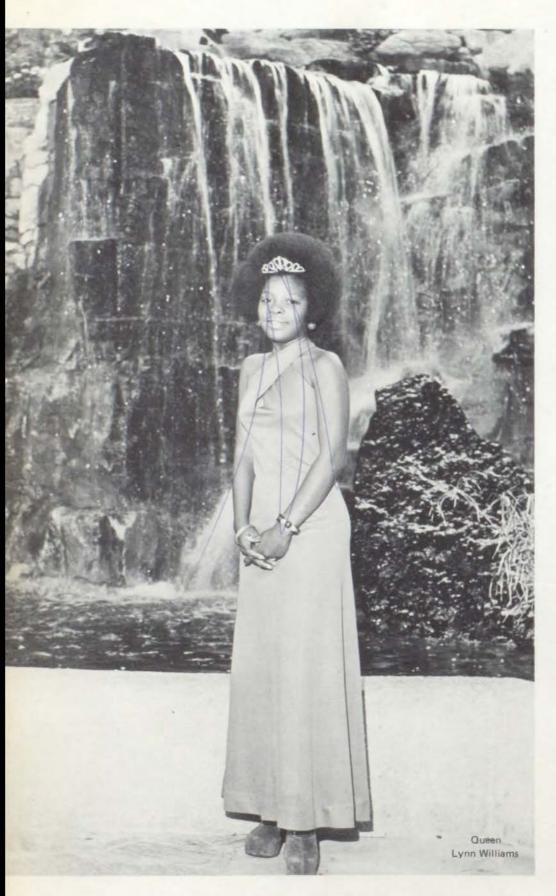

(1) A view of the flagpole, from a third floor window, gives one the chance to see the summer quietness of the school. (2) The sidewalks leading up to the building of the back campus made a nice place for an autumn walk. (3) Snow covered tree branches highlight the scenery of the back campus with beautiful signs of winter. (4) The beauty of Wyandotte High School is noticed and admired by many who observe it.