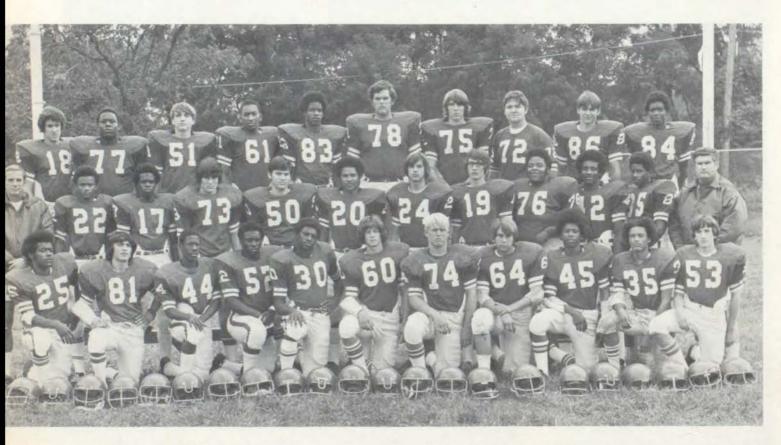

Junior Varsity Team: Back row: Paul Gibson, Ken Lowe, Dave Parks, Leonard Fields, Willie Fowles, Gregg Soptic, Alfred Clark, Robert Williams, Ted Janssen, Derwin McNeely. Middle row: Coach Fenton, Randy Campbell, Arnold Doss, Steve Cunningham, Cliff Mathia, Lavance James, Randy Wright, Dennis Janesko, Ken Toland, Keith Gilbert, James Garrett, Coach Howe. Front row: Aaron Elmore, John Nicassio, Nate Wood, Gary Landrum, Charles Steen, Mark Linville, Rick Wilson, Mike Elrod, Kerry Foreman, Paul Turner, Gary Newbold.