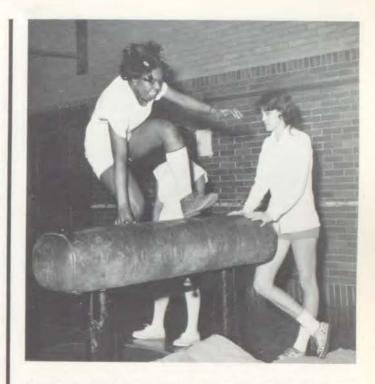

(1) Becki Arrocha does an angel on the uneven bars, the stunt being part of her routine she is doing in gym.

(2) Karen Adam, Girls' Physical Education.
(3) Michael L. Daniel, Boys' Physical Education. (4) Senior leader, Steve Novak during one of the basketball games played in gym takes a jump shot. (5) In the health classes sophomore girls listen carefully to one of the lectures given to them by Mrs. Meyers.