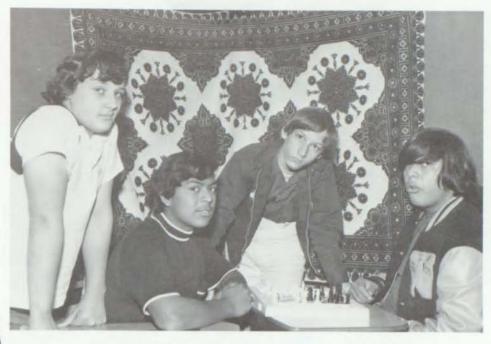

Jr. Var. City Meet 145 lbs.



Richard Duran 4th Jr. Var. City Meet 98 lbs.



Gilbert Gonzales 119 lbs.



Jimmy Hernandez 112 lbs.



Joe Miller 6th District Meet 155 lbs.



Paul Orozco 112 lbs.



Kenny Peddycoart 98 lbs.



Alexander Klusman Coach



John Meighen Assistant Coach

Dual Record Meet



### WRESTLING

| 1-3 |
|-----|
| 2 ' |
| 3-2 |
| 1-2 |
| 2-3 |
| 3-( |
| 3-2 |
| 0-2 |
| 0-1 |
| 3-( |
|     |



## **BOWLING TEAM**



1ST ROW: David Jones, Ira Jones, Jaime Ledezma, 2ND ROW: Mrs. Elizabeth Smith, James Toon, Edward Woods, Mark Wheeler, Geno Bueno

### SPANISH CLUB



1ST ROW: Phillip Swartz, Pam Banes, Geno Bueno, Allison Johnson, Carmen King, Albert Valdivia, 2ND ROW: Robert Fitchett, Cellador Fink, Rosalind Brown, Susan Locke, Mrs. Lydia Bross.

#### **CHESS CLUB**



David Jones, Geno Bueno, Phillip Swartz, Jaime Ramirez

### **HOMEMAKING CLUB**



1ST ROW: Joyce McConnell, Robin Smith, Wanda Harris, Susan McDonald, Monica Trancoso, 2ND ROW: Hope Hernandez, Helen Davolt, Annette Thomas, Andrea Smith, Juanita Bryant, Aretha Kimble, Mrs. Mary Leforgee



Wanda Harris Betty Crocker Homemaker of the year



Man to Man



Not to Decide is to Decide



Face of Man



You can't unscramble eggs



Vision is the Art of seeing things invisible



I go to seek a great perhaps



#### **JUNIORS**

Class Officers: President - Antoinette Hale, Vice - President - Rose Vargas, Secretary -Rebecca Moreno. Asst. Secretary - Nita Sparks



#### **HOPE IS A WALKING DREAM**

Elizabeth Aguilar David Archuleta Sharon Banes Anita Cantrell Joe Chavez Gary Chisam

Ronnie Eason