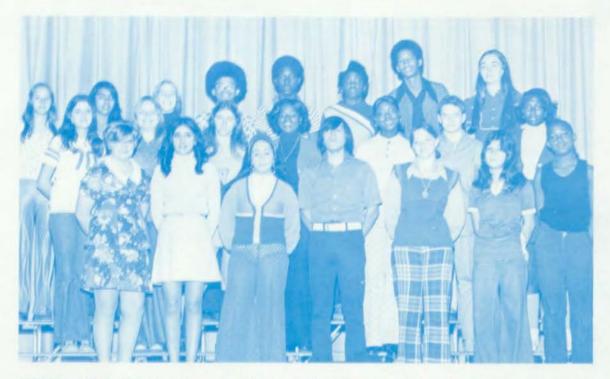

#### STUDENT COUNCIL

1ST ROW: Cellador Fink, Hope Hernandez, Alicia Mora, Alfred Hernandez, Debra Jones, Olivia Gonzales, Stanley Vanreed 2ND ROW: Susan McDonald, Sharon Banes, Juanita Bryant, Beverly McGee, Janice McConnell, Harry Fink, Matilee Mitchell, 3RD ROW: Debra Ball, Rita Reyes, Pam Banes, Robert Fitchett, Kenneth Williams, Kim Herring, Ronnie Eason, Miss Joyce Hartnett