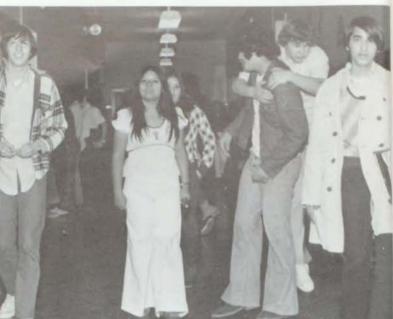

## THE CHALLENGE IS TO BE "DYNAMIC"

Being a cheerleader is a lot of hard work and inner drive. You have to want to go to practice sessions, go to games, create spirit, and work for good sportsmanship.

We believe that enthusiasm is the all-in-all with . . . tumbling . . . falling . . . laughing . . . pig tails . . . t-shirts . . . eating out . . . hamburgers . . . getting up . . . groan . . . sore muscles . . . meeting new friends . . . wondering how it all went so fast . . . saying goodbye . . . cherishing memories . . .

We've had a lot of good times together this year. Crying for our teams victories and losses.

Pam Banes, Andrea Smith J-V Cheerleaders