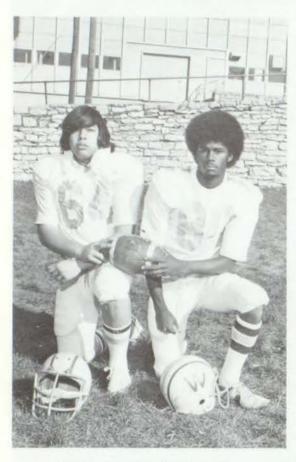

#### **VARSITY FOOTBALL**

Captains: Jaime Ramirez, Steve King

Walter Randolph, Head Coach

John Rocha, Asst. Coach

Mark Voelker, Asst. Coach

The West High Wolverines looked very good in "74" when West High won its first varsity football game. On Saturday there was no dancing in the streets, but the Wolverines celebrated Monday at a Victory Dance. The Wolverines, now in its third varsity year, beat Manual 16-12. These West High Wolverines excelled in the field of football: Jaime Ramirez, Alfonso Colorado, Joseph Miller, Hugh Sawyer, and All City Honorable Mention Steve King. They went wild, just too wild at West, Good luck Coach Randolph in "75".

Alfred Vanreed Manager

Phillip Bailey Geno Bueno Richard Collins Alfie Colorado Eddie Gomez Joe Grado

Larry Hagen Ronald Hamilton Arthur Jamerson David Jones Elzie Jones Donnie Kerns

Thomas Kimble Steve King Reginald McConnell Willie McCracken Joe Miller Donnie Phillips

Jaime Ramirez Hugh Sawyer Michael Sawyer William Shaw Robert Thomas Joe Thompson