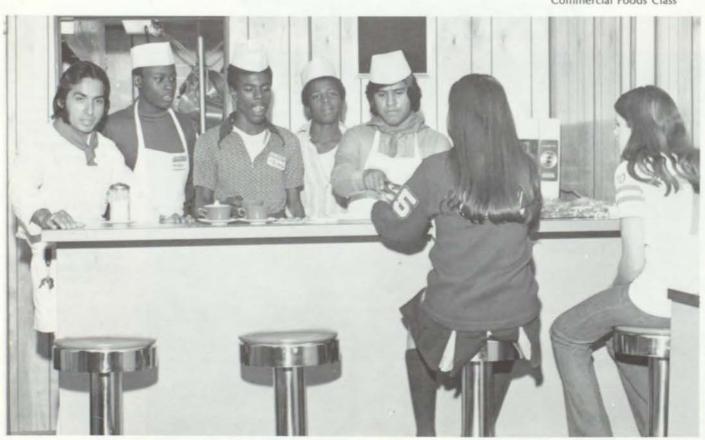

ar Isiah Lewis Jesse Lopez Juanita Lopez Tony Lopez Debra Mabery

Jeanette Maca Kim Martin Joyce McConnell Willie McCracken Glenda McDonald Daniel Medina

Alfredo Meza Joseph Miller Ernest Milo Gwen Mitchell Denise Montes Henry Montes

#### **PERCEPTION**



Beverly Moore Vicki Moore Mark Morrow Duane Nelson Kevin Nelson Alexander Nunez

Carol Ortiz Gloria Ortiz Willie Paul Charles Peregrina Donald Phillips Jamelle Qualls

Anthony Quijas Roy Rivera Cynthia Ramirez Pamela Robinson Cassandra Rooks Shirley Ruiz

Alfredo Salazar James Sanders Maria Sierra Andrea Smith Donald Strozier Danny Swan

Annette Thomas Robert Thomas Belinda Todd Merilyn Vanreed Elida Vargas Rosie Vargas

Patricia Villanueva Anita Webb Gladys Winston Edward Woods Kathy Wright Harold Young







Commercial Foods Class





#### **FRESHMAN**

Class Officers: President - Gino Bueno, Vice President -Noreen Robinson, Secretary - Janice McConnell, Treasurer - Stephanie Teague



Issac Aguilar Linda Aguilar Ramond Aguilar Barbara Akins Amanda Alvarez Larry Alvarez Victor Alvarez

Victor Archuleta Louis Aquino Pamela Banes Carol Bredden Gino Bueno Clifford Bryant Judy Bushmoyer

Bernard Cannon Debra Cannon Jessee Castro Candido Chavez Betty Chisam Rosetta Coleman Leandor Clay

Veronica Colorado Charlotte Contreras Salvador Contreras Helen Davolt Leola Day Maria Delgado Martha Delgado

Edward Dudley Richard Duran Micheal Esparza Cellador Fink Royce Fisher Jesse Florez Daniel Folson

JoAnn Franco Gary Garcia Kimberly Garcia Linda Garcia Mario Garcia Mary Garcia Patricia Garcia Tony Garcia Nancy Goss Joseph Grado