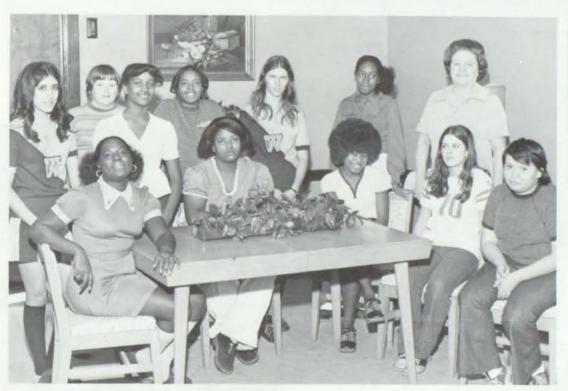

#### PEP CLUB

1ST ROW: Barbara Freeman, Hope Hernandez-President, Juanita Bryant, Gladys Winston, Terri Greene, Vannessa Harris, Rita Reyes, 2ND ROW: Annette Thomas, Mrs. Beverly Hubble, Bobbi McCoy, Maria Rodriguez, Anita Gutierrez, Robin Smith, Allison Johnson, Mrs. Mary Leforgee