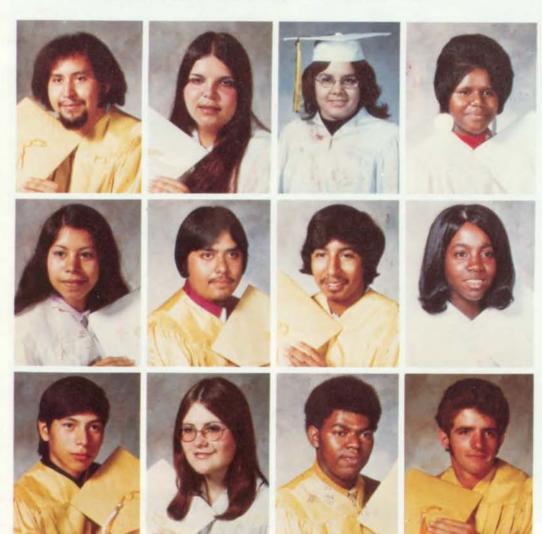

#### SENIORS 1974

EDWARD KEITH COLEMAN
(Not Pictured)
ALFONSO DAVID COLORADO
Sagittarius; Football 10,11,12;
Newspaper 11; Royal Gold Staff 12;
"W" Club 10,11,12; Ambition:
Psychology Major
ROSA DUQUE
Libra; Ambition: Attend Trade School
JEANINE MARIE ESTRADA
Capricorn; Ambition: Nurse
DEBRA FISHER
Aquarius; Ambition: Housewife

CASSANDRA LENA GAONA
Capricorn; Honor Society 11; Ambition: Social Worker
EDWARD RAY GOMEZ
Aries; Basketball 9; Football 9,10,11,12;
"W" Club 9,10,11,12; Ambition. Printer
JOE LOUIS GONZALES
Virgo; Ambition: Printer
MARJORIE ROSETTA GREEN
Virgo; Drama Team 9,11,12;
Newspaper 12; Orchestra 9; Ambition: