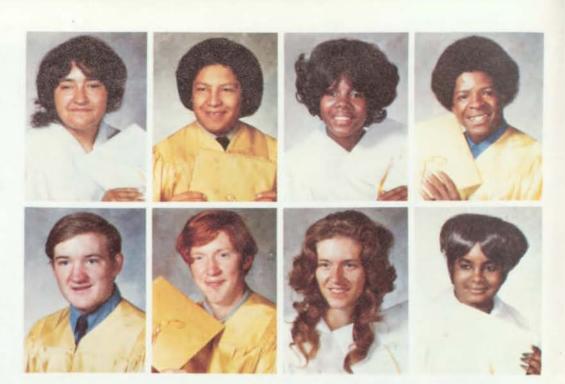

Best Dressed: Alicia Mora and Thomas Kimble

Best Dancers: Sonjala Johnson and Kevi Teagues

GLORIA ANN AGUILAR
Libra; Homemaking Club 10,11; Ambition: Attend College
STANLEY GENE AGUILAR
Leo; Basketball 9,10,11,12; Track 12;
"W" Club 9,10,11,12; Ambition: Insurance Salesman
DOROTHY AKINS
Cancer; Ambition: Housewife
PHILLIP JEROME BAILEY
Leo; Basketball 9,10,11,12; Drama Team
11; Football 9,10,11,12; Orchestra 9;
Track 10,11,12; "W" Club 9,10,11,12;
Ambition: Professional Drummer.

ODIE LOIS BONEY
Aries; Ambition: Auto Mechanic
JIMMY DALE BRYANT
Capricorn; Band 10; Wrestling 10; Ambition: Join the Army
JUANITA IREAN BRYANT
Capricorn; Homemaking 9,10,11,12;
Honor Society 10,11,12; Pep Club
9,10,11,12; Student Council 12;
Business Manager 11,12; Ambition:
Secretary
DEBRA DAY CARTER
Aquarius; Paseo 9; Ambition: Secretary