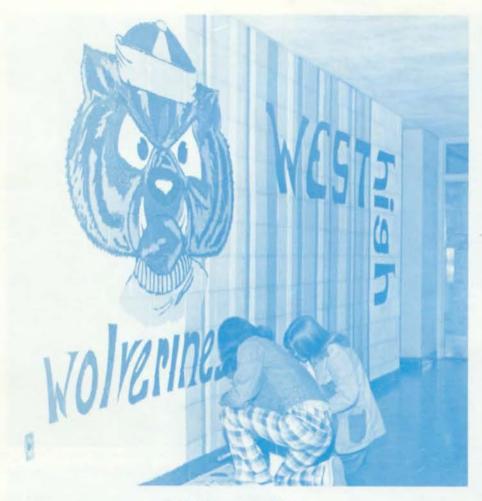

Togetherness is happiness.

The big thing is to do it.

The heart of loving.

Work is love made visible

They can because they think they can.

Creators of wall in hall outside Room 212-Nita Sparks and Tony Garcia

# **AUTOGRAPHS**

Nita Sparks working on the Wolverine Wall outside Room 212

WALSWORTH Marceline, Mo., U.S.A.