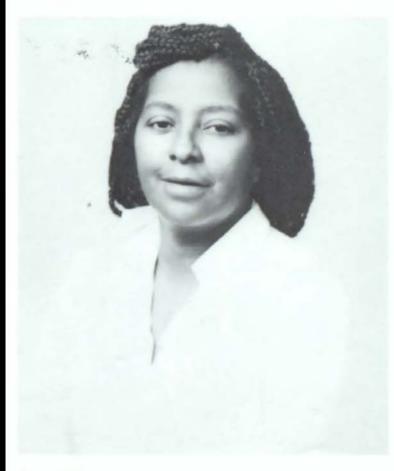

## Photographs:

Precious Page (Margaret Hunnacutt, 1993) This Page: (Margaret Stansell, 1935 Senior Class Photo, Southwest High School)