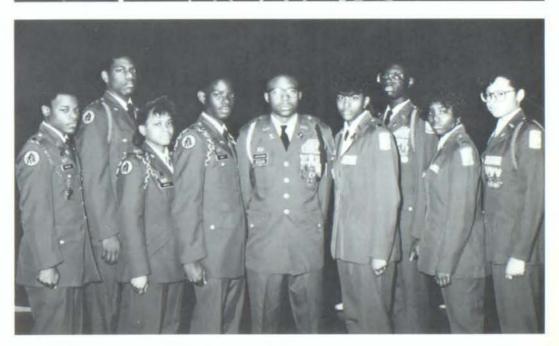

Page 7

- Top: "D" Company Front Row (Left to Right) Julian Williams, Stephanie White, Damon Randolph, Charonda Lawton, Shameka Swinton, Tanika Evens, Terry Freeman, Laquita Johnson, Lee Henderson. Back Row (Left to Right) William Wright, Jermaine Cochran, Dana Thompson, Clarence Black, Ronald Bank, Mark Wheeler, Curtis Harris.
- Middle: Male Color Guard (Left to Right) Tajuan Fowler, Anthony Turner, Chevease Washington, Dinan Johnson, Theodore Burtin, Clinton Ragan.
- Bottom: Battalion Staff (Left to Right) Frazier Taylor, Jermaine Cochran, Debbie Baker, Joseph Kweh, Marcus Jackson, Janell Williams, Kevin Sanders, Beatrice Cason, Mashawn Manley