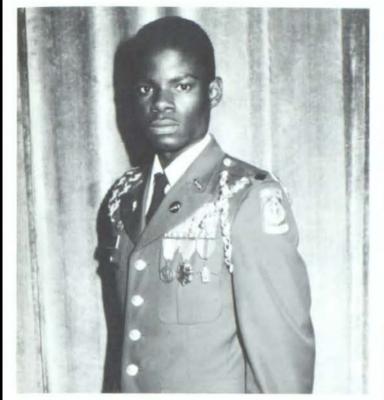

## ROTC

Page 9 Top Left: Bottom Left: C/Major Joseph Kweh (All City Staff Member). Female Color Guard (Left to Right) Latoya Simmons Terase Washington Eartha Clark Katie Garcia Top Right: Rifle Team (Left to Right) Willie Triplett Clinton Ragan Damon Randolph **Kevin Sanders** Terry Freeman Frazier Taylor Middle Right: Drill Team Front Row (Left to Right) Tamika Evans Mashawn Manley Damon Randolph Tamika Shaw Lanisha Burton Second Row (Left to Right) Theodore Burtin Curtis Harris Clinton Ragan Jermaine Cochran **Kevin Sanders** Anthony Turner Flag Detail Lower Right: Front Row Mashawn Manley (Commander) Rear Rank (Left to Right) Curtis Harris Jermaine Cochran **Ronald Banks** William Wright