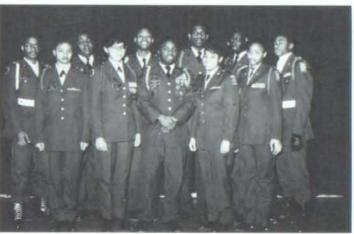

Page 7

- Top: "D" Company Front Row (Left to Right) Julian Williams, Stephanie White, Damon Randolph, Charonda Lawton, Shameka Swinton, Tanika Evens, Terry Freeman, Laquita Johnson, Lee Henderson. Back Row (Left to Right) William Wright, Jermaine Cochran, Dana Thompson, Clarence Black, Ronald Bank, Mark Wheeler, Curtis Harris.
- Middle: Male Color Guard (Left to Right) Tajuan Fowler, Anthony Turner, Chevease Washington, Dinan Johnson, Theodore Burtin, Clinton Ragan.
- Bottom: Battalion Staff (Left to Right) Frazier Taylor, Jermaine Cochran, Debbie Baker, Joseph Kweh, Marcus Jackson, Janell Williams, Kevin Sanders, Beatrice Cason, Mashawn Manley