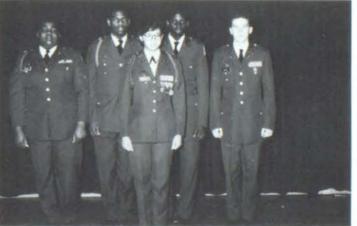

## ROTC

Page 9 Top Left: Bottom Left: C/Major Joseph Kweh (All City Staff Member). Female Color Guard (Left to Right) Latoya Simmons Terase Washington Eartha Clark Katie Garcia Top Right: Rifle Team (Left to Right) Willie Triplett Clinton Ragan Damon Randolph **Kevin Sanders** Terry Freeman Frazier Taylor Middle Right: Drill Team Front Row (Left to Right) Tamika Evans Mashawn Manley Damon Randolph Tamika Shaw Lanisha Burton Second Row (Left to Right) Theodore Burtin Curtis Harris Clinton Ragan Jermaine Cochran **Kevin Sanders** Anthony Turner Flag Detail Lower Right: Front Row Mashawn Manley (Commander) Rear Rank (Left to Right) Curtis Harris Jermaine Cochran **Ronald Banks** William Wright