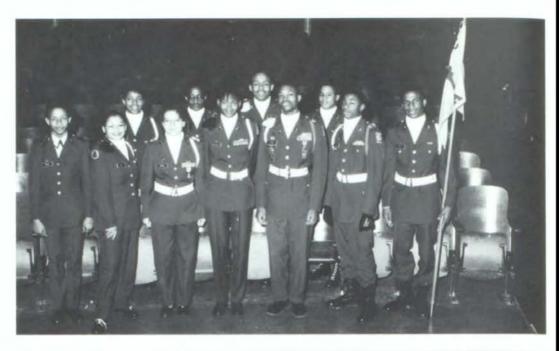

## ROTC

Page 6 Top:

- "A" Company Front Row (Left to Right) Kerasa Neal, Eartha Clark, Katie Garcia, Teresa Washington, Clinton Ragan, Anthony Turner, Tajuan Fowler. Back Row (Left to Right) Latoya Simmons, Theodore Burtin, Chevease Washington, Dinan Johnson.
- Middle: "B" Company Front Row (Left to Right) Hershel Fowler, Sheri Riley, Alfreda Walker, Tiffany Jones, Sophia Steele, Willie Triplett, Tamika Shaw, Randy Bosley, Muhammad Zakka. Second Row (Left to Right) Jon Monroe, Kevin Sorrells, Larry Garrison, Justin Mitchell, Royce Easery, Mark Howell, Justin Morrow. Rear Row (Left to Right) Joe Charles, Darnell Akins, Kevin Redmond, Jeannie Raw, Thomas Emberton.
- Bottom: "C" Company Front Row (Left to Right) Erica Washington, Debra Baker, Maurice Ross, Demetrice Anderson, Ladonna Hutchinson, Lakisha Johnson, Sandra Clark, Jamilah Owens, Socorro Velo. Back Row (Left to Right) Christopher Perkins, Nicole rich, Christopher Harris, Devin Dewberry, Nathan Sepulveda, Philip Herbst, Marcus Bunn