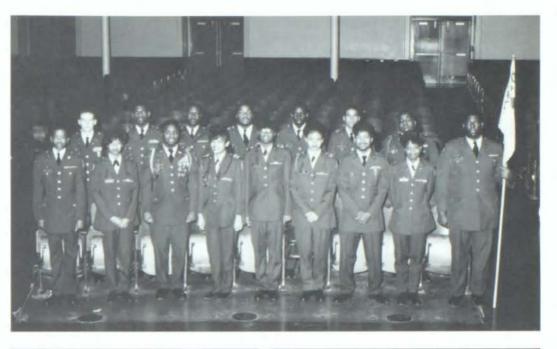

Page 7

- Top: "D" Company Front Row (Left to Right) Julian Williams, Stephanie White, Damon Randolph, Charonda Lawton, Shameka Swinton, Tanika Evens, Terry Freeman, Laquita Johnson, Lee Henderson. Back Row (Left to Right) William Wright, Jermaine Cochran, Dana Thompson, Clarence Black, Ronald Bank, Mark Wheeler, Curtis Harris.
- Middle: Male Color Guard (Left to Right) Tajuan Fowler, Anthony Turner, Chevease Washington, Dinan Johnson, Theodore Burtin, Clinton Ragan.
- Bottom: Battalion Staff (Left to Right) Frazier Taylor, Jermaine Cochran, Debbie Baker, Joseph Kweh, Marcus Jackson, Janell Williams, Kevin Sanders, Beatrice Cason, Mashawn Manley