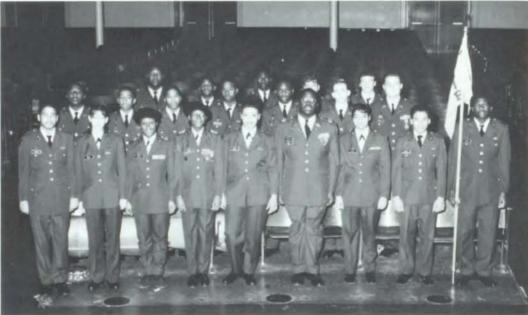

Page 7

- Top: "D" Company Front Row (Left to Right) Julian Williams, Stephanie White, Damon Randolph, Charonda Lawton, Shameka Swinton, Tanika Evens, Terry Freeman, Laquita Johnson, Lee Henderson. Back Row (Left to Right) William Wright, Jermaine Cochran, Dana Thompson, Clarence Black, Ronald Bank, Mark Wheeler, Curtis Harris.
- Middle: Male Color Guard (Left to Right) Tajuan Fowler, Anthony Turner, Chevease Washington, Dinan Johnson, Theodore Burtin, Clinton Ragan.
- Bottom: Battalion Staff (Left to Right) Frazier Taylor, Jermaine Cochran, Debbie Baker, Joseph Kweh, Marcus Jackson, Janell Williams, Kevin Sanders, Beatrice Cason, Mashawn Manley