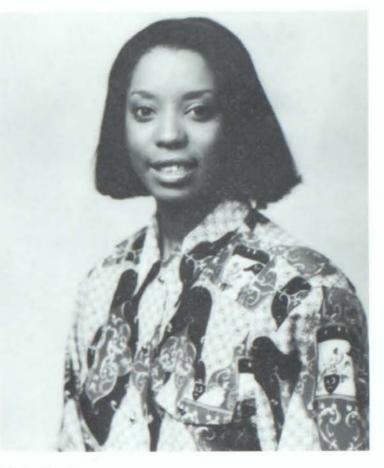

## Photographs:

Precious Page (Margaret Hunnacutt, 1993) This Page: (Margaret Stansell, 1935 Senior Class Photo, Southwest High School)