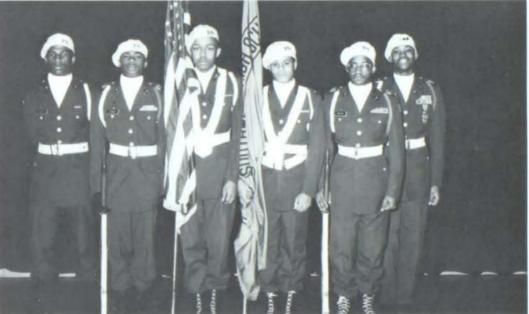

Page 7

- Top: "D" Company Front Row (Left to Right) Julian Williams, Stephanie White, Damon Randolph, Charonda Lawton, Shameka Swinton, Tanika Evens, Terry Freeman, Laquita Johnson, Lee Henderson. Back Row (Left to Right) William Wright, Jermaine Cochran, Dana Thompson, Clarence Black, Ronald Bank, Mark Wheeler, Curtis Harris.
- Middle: Male Color Guard (Left to Right) Tajuan Fowler, Anthony Turner, Chevease Washington, Dinan Johnson, Theodore Burtin, Clinton Ragan.
- Bottom: Battalion Staff (Left to Right) Frazier Taylor, Jermaine Cochran, Debbie Baker, Joseph Kweh, Marcus Jackson, Janell Williams, Kevin Sanders, Beatrice Cason, Mashawn Manley

## ROTC

Page 9 Top Left: Bottom Left: C/Major Joseph Kweh (All City Staff Member). Female Color Guard (Left to Right) Latoya Simmons Terase Washington Eartha Clark Katie Garcia Top Right: Rifle Team (Left to Right) Willie Triplett Clinton Ragan Damon Randolph **Kevin Sanders** Terry Freeman Frazier Taylor Middle Right: Drill Team Front Row (Left to Right) Tamika Evans Mashawn Manley Damon Randolph Tamika Shaw Lanisha Burton Second Row (Left to Right) Theodore Burtin Curtis Harris Clinton Ragan Jermaine Cochran **Kevin Sanders** Anthony Turner Flag Detail Lower Right: Front Row Mashawn Manley (Commander) Rear Rank (Left to Right) Curtis Harris Jermaine Cochran **Ronald Banks** William Wright