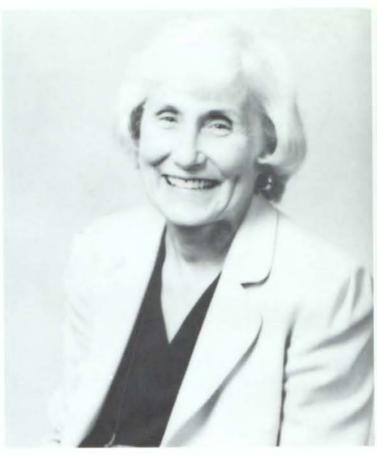

Margaret Stansell North Hunnacutt graduated from Southwest High School in 1935, where she was a member of the National Honor Society, being invited to return the following year (1936) to help with the presentation and induction of the new members.

## Photographs:

Precious Page (Margaret Hunnacutt, 1993) This Page: (Margaret Stansell, 1935 Senior Class Photo, Southwest High School)