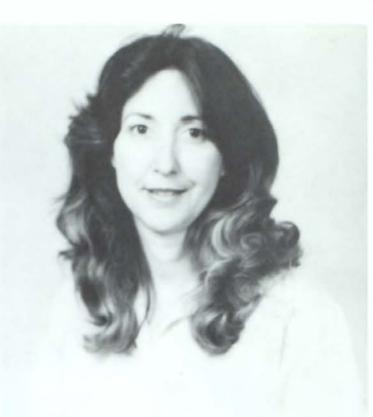

Margaret Stansell North Hunnacutt graduated from Southwest High School in 1935, where she was a member of the National Honor Society, being invited to return the following year (1936) to help with the presentation and induction of the new members.

After graduation, she attended the University of Kansas City Conservatory of Music on a scholarship, and did additional work at Park College. While attending Park College, she was a soprano soloist with the College A Cappella Chorus, a beauty queen, and Queen of the May, an honor given to the senior girl who earned the greatest number of votes from the senior boys. Among her vocal performances at Park College were the double roles of Eurydice and Diana in Jacque Offenbach's Orpheus in the Underworld, which she performed on alternate nights. Also while in college, she was a member of Mu Phi Epsilon (a music fraternity) and Pi Kappa Lambda (an honorary music fraternity). Among the numerous honors and awards she has earned in competition was the privilege of appearing on Art Linkletter's House party in a national broadcast, placing second in a national competition for Ted Mack, placing in national competitions and singing with Fred Waring and Horace Heidt. She was also a member of the Kansas City Chamber Singers, the first professional choral group to be organized in Kansas City.

## Photographs:

Precious Page (Margaret Hunnacutt, 1993) This Page: (Margaret Stansell, 1935 Senior Class Photo, Southwest High School)