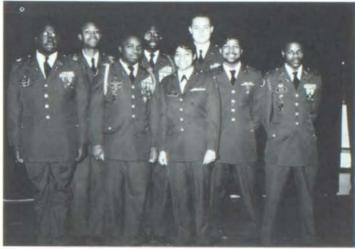

## ROTC

Page 6 Top:

- "A" Company Front Row (Left to Right) Kerasa Neal, Eartha Clark, Katie Garcia, Teresa Washington, Clinton Ragan, Anthony Turner, Tajuan Fowler. Back Row (Left to Right) Latoya Simmons, Theodore Burtin, Chevease Washington, Dinan Johnson.
- Middle: "B" Company Front Row (Left to Right) Hershel Fowler, Sheri Riley, Alfreda Walker, Tiffany Jones, Sophia Steele, Willie Triplett, Tamika Shaw, Randy Bosley, Muhammad Zakka. Second Row (Left to Right) Jon Monroe, Kevin Sorrells, Larry Garrison, Justin Mitchell, Royce Easery, Mark Howell, Justin Morrow. Rear Row (Left to Right) Joe Charles, Darnell Akins, Kevin Redmond, Jeannie Raw, Thomas Emberton.
- Bottom: "C" Company Front Row (Left to Right) Erica Washington, Debra Baker, Maurice Ross, Demetrice Anderson, Ladonna Hutchinson, Lakisha Johnson, Sandra Clark, Jamilah Owens, Socorro Velo. Back Row (Left to Right) Christopher Perkins, Nicole rich, Christopher Harris, Devin Dewberry, Nathan Sepulveda, Philip Herbst, Marcus Bunn