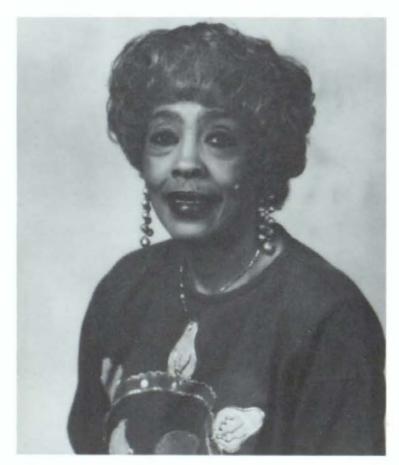

## Photographs:

Precious Page (Margaret Hunnacutt, 1993) This Page: (Margaret Stansell, 1935 Senior Class Photo, Southwest High School)