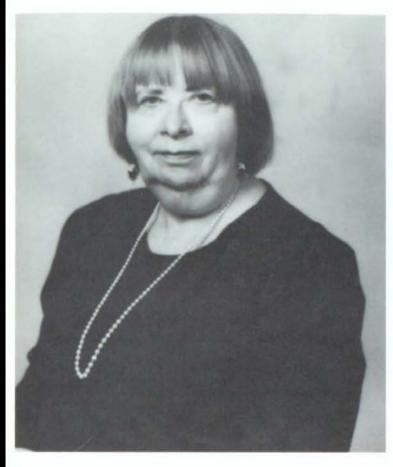

Margaret Stansell North Hunnacutt graduated from Southwest High School in 1935, where she was a member of the National Honor Society, being invited to return the following year (1936) to help with the presentation and induction of the new members.

After graduation, she attended the University of Kansas City Conservatory of Music on a scholarship, and did additional work at Park College. While attending Park College, she was a soprano soloist with the College A Cappella Chorus, a beauty queen, and Queen of the May, an honor given to the senior girl who earned the greatest number of votes from the senior boys. Among her vocal performances at Park College were the double roles of Eurydice and Diana in Jacque Offenbach's Orpheus in the Underworld, which she performed on alternate nights. Also while in college, she was a member of Mu Phi Epsilon (a music fraternity) and Pi Kappa Lambda (an honorary music fraternity). Among the numerous honors and awards she has earned in competition was the privilege of appearing on Art Linkletter's House party in a national broadcast, placing second in a national competition for Ted Mack, placing in national competitions and singing with Fred Waring and Horace Heidt. She was also a member of the Kansas City Chamber Singers, the first professional choral group to be organized in Kansas City.

She has since become a member of N.A.T.S. (The National Association of Teachers of Singing.) She has been a teacher of private voice at the Conservatory of Music, Both at the Instructor and Assistant Professor levels, participating in a number of faculty recitals during her tenure. Outside the classroom she has maintained a busy performing schedule, serving at various times as a soprano soloist for the First Church of Christ Scientist in Kansas City, Kansas, The Country Club Congregational Church (near Southwest High School), and the Temple B'Nai Jehudah. She still performs actively as a soloist at the Lee's Summit Village Church, and with several ensembles at John Knox Village. She has also sung with the U.M.K.C. Civic Orchestra as a soloist in a performance of Samuel Barber's Knoxville Summer 1914.

Many of her former students have kept in touch and have gone on to professional careers in teaching and performing, encouraged by Margaret's example and guidance. She says that she still finds the satisfactions of teaching equal to those of performing.

## Photographs:

Precious Page (Margaret Hunnacutt, 1993) This Page: (Margaret Stansell, 1935 Senior Class Photo, Southwest High School)