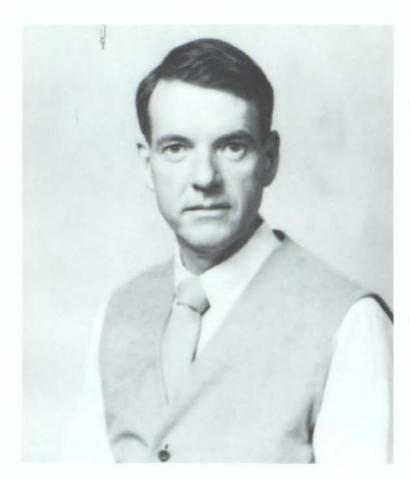

| Facing Page: | Dr. Thomas R. Reefer,<br>Principal               |
|--------------|--------------------------------------------------|
| Upper Left:  | John Anderson,<br>Vice - Principal               |
| Upper Right: | Kathleen Harris,<br>Vice - Principal             |
| Lower Left:  | Terry Sigler,<br>Vice - Principal                |
| Next Page:   | Dr. Gary Jensen,<br>Curriculum Coordinator (Top) |