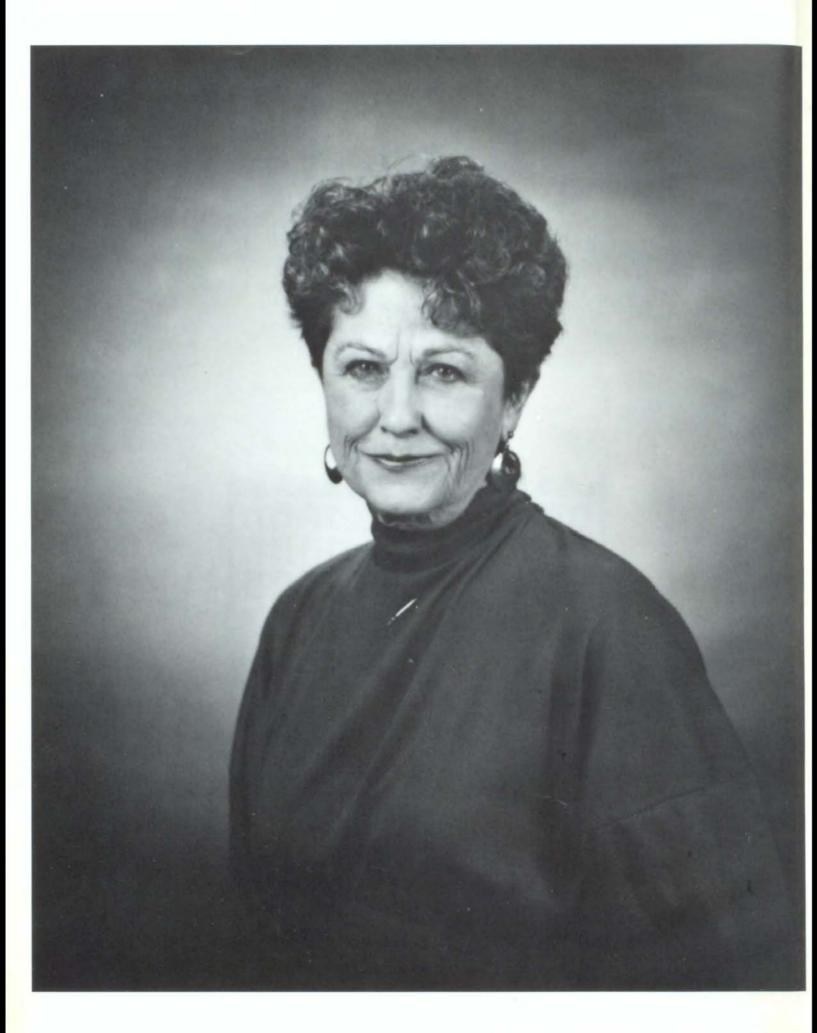

## Photographs:

Precious Page (Margaret Hunnacutt, 1993) This Page: (Margaret Stansell, 1935 Senior Class Photo, Southwest High School)