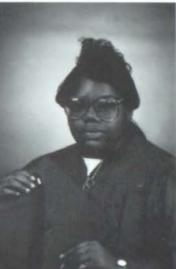

Margaret Stansell North Hunnacutt graduated from Southwest High School in 1935, where she was a member of the National Honor Society, being invited to return the following year (1936) to help with the presentation and induction of the new members.

## Photographs:

Precious Page (Margaret Hunnacutt, 1993) This Page: (Margaret Stansell, 1935 Senior Class Photo, Southwest High School)