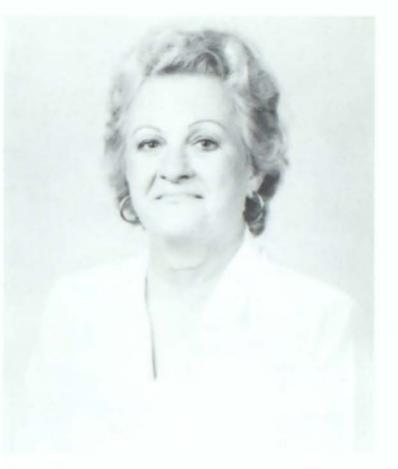

Margaret Stansell North Hunnacutt graduated from Southwest High School in 1935, where she was a member of the National Honor Society, being invited to return the following year (1936) to help with the presentation and induction of the new members.

## Photographs:

Precious Page (Margaret Hunnacutt, 1993) This Page: (Margaret Stansell, 1935 Senior Class Photo, Southwest High School)