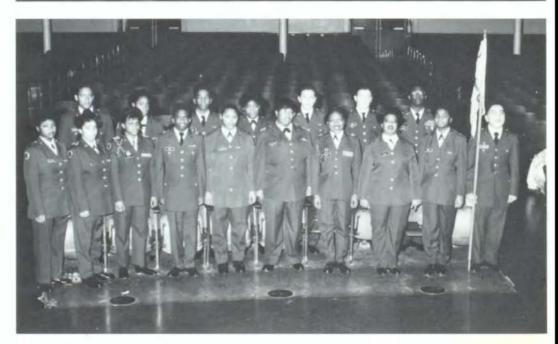

## ROTC

Page 6 Top:

- "A" Company Front Row (Left to Right) Kerasa Neal, Eartha Clark, Katie Garcia, Teresa Washington, Clinton Ragan, Anthony Turner, Tajuan Fowler. Back Row (Left to Right) Latoya Simmons, Theodore Burtin, Chevease Washington, Dinan Johnson.
- Middle: "B" Company Front Row (Left to Right) Hershel Fowler, Sheri Riley, Alfreda Walker, Tiffany Jones, Sophia Steele, Willie Triplett, Tamika Shaw, Randy Bosley, Muhammad Zakka. Second Row (Left to Right) Jon Monroe, Kevin Sorrells, Larry Garrison, Justin Mitchell, Royce Easery, Mark Howell, Justin Morrow. Rear Row (Left to Right) Joe Charles, Darnell Akins, Kevin Redmond, Jeannie Raw, Thomas Emberton.
- Bottom: "C" Company Front Row (Left to Right) Erica Washington, Debra Baker, Maurice Ross, Demetrice Anderson, Ladonna Hutchinson, Lakisha Johnson, Sandra Clark, Jamilah Owens, Socorro Velo. Back Row (Left to Right) Christopher Perkins, Nicole rich, Christopher Harris, Devin Dewberry, Nathan Sepulveda, Philip Herbst, Marcus Bunn