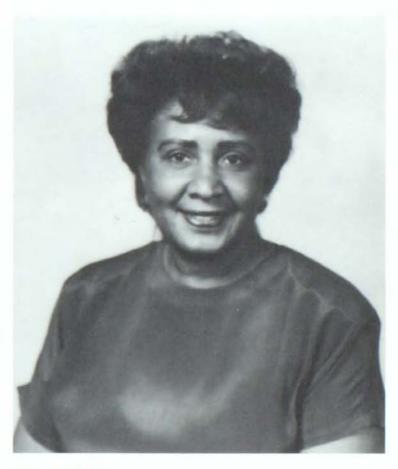

## Photographs:

Precious Page (Margaret Hunnacutt, 1993) This Page: (Margaret Stansell, 1935 Senior Class Photo, Southwest High School)