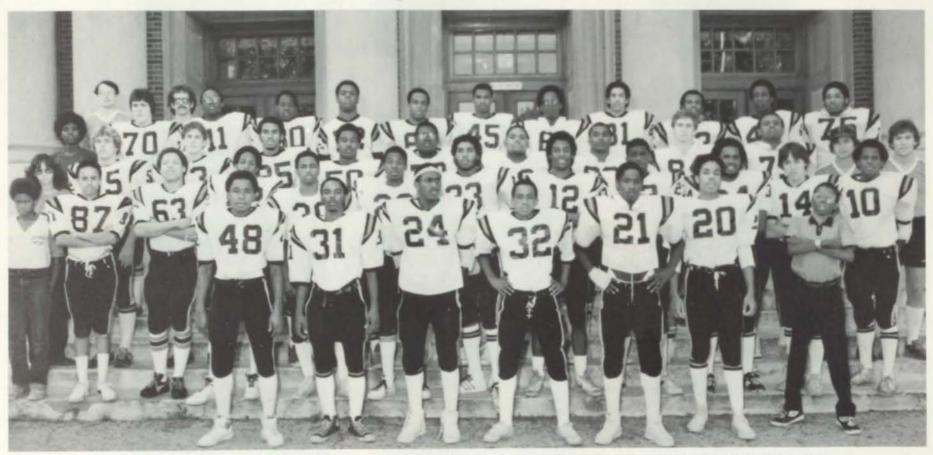

## Varsity Football 1982

LAST ROW: Coach Gross, Miles Fox, Coach Hannaman, Hassan Stewart, Eligiah Verge, Myron Vessel, Damon Smith, Maurice Cunningham, Anthony Yates, David Gavel, George Webb, Darryn Crutchfield, Russell Smith THIRD ROW: Sherri Malone, Tim Lewis, Mike Keenan, Brian Whitaker, Kelvin Smith, Norris Moss, Andre Robinson, Wayne Cosby, Peter Corpeny, Adrain Howard, Coach Reece, Coach Weidan SECOND ROW: Toni Corbett, Greg Hollis, Rodney Fritz, Darryl Nelson, Brian Woods, Daryn Stewart, Donnie Obie, Damon Stewart, John Scott, Edward Sims, David Moorman, Roosevelt Sims FRONT ROW: Richard Byrd, Shelvey Convert, Paul Bell, Robert Jones, Keith Freeman, Kevin Brown, James Wright

## The

Paul Bell

Damon Stewart

Donnie Obie

Anthony Yates

Peter Corpeny

John Scott

Edward Sims

Keith Freeman

Norris Moss

## Seniors

Hassan Stewart

In

FOOTBALL

Adrain Howard

Wayne Cosby

Michael Keenan

Russell Smith

Kevin Brown