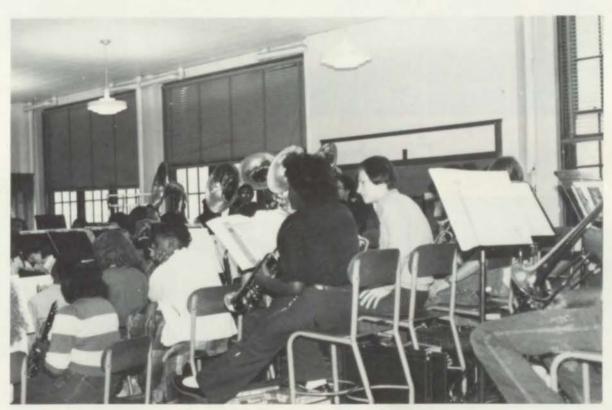

## Stage Band

LAST ROW: Catherine Lewis, Chris Swope, Peter Frick, Rainier Gatapia, Kevin Ferrett, Nancy Joy. SECOND ROW: Tony Staples, Mark Johnson, Larry Taft, Derrick Henderson, Paul Roberts, Teresa Grover, FIRST ROW: Sam Beckett, Katy Nastali, Ben Tudhope, Mike Bruscato, Fred Ernst, Laurie Ireland

Little boy blue, come play your piano.

Studying the music.