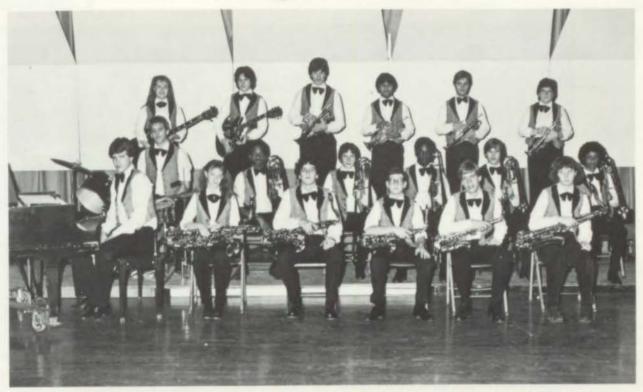

## Stage Band

LAST ROW: Catherine Lewis, Chris Swope, Peter Frick, Rainier Gatapia, Kevin Ferrett, Nancy Joy. SECOND ROW: Tony Staples, Mark Johnson, Larry Taft, Derrick Henderson, Paul Roberts, Teresa Grover, FIRST ROW: Sam Beckett, Katy Nastali, Ben Tudhope, Mike Bruscato, Fred Ernst, Laurie Ireland