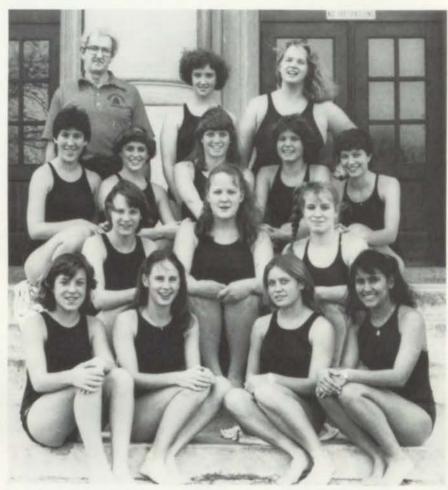

#### Girls' Swimming

Last Row: Coach Ben Ireland, Laurie Ireland, Sloane Simmons. Third Row: Laurie Henuber, Janet Toohey, Cathy Stark, Leigh Penner, Karen Funk. Second Row: Anne Dorrance, Casey Simmons, Catherine Lewis. First Row: Paula Norris, Maureen Coveney, Paula Lashbrook, Angie Kirkpatrick.