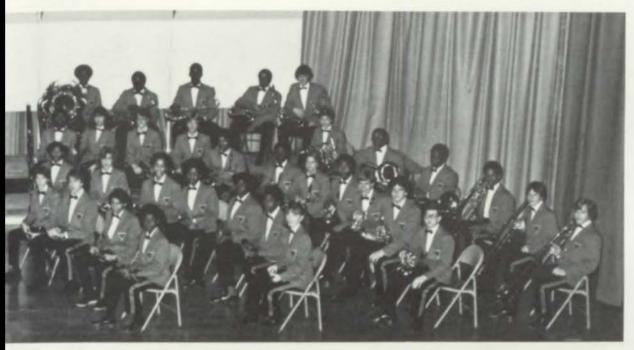

#### Concert

LAST ROW: Dan Zilber, Mike Dickery, Isabel Diaz, Tony Staples, Ray Harris, Norris Moss, Willie Jackson, Brian Payne, Patrick Campbell, Tammy Lee; THIRD: Renata McKenzie, Lisa Rucker, Cheweeta Ferguson, Christine Coveney, Kevin Ferrett, Nancy Joy, Eric Young, Damon Smith, Rai Gatapia, Sean Collins; SECOND ROW: Beverly McGill, Sonya Bailey, Deborah Verge, Julie White, Maureen Coveney, Dana Stewart, Jenny Freeman; FIRST ROW: Toi Rollins, Gretchen Wilhelm, Brad Holiwell, Rhonda Alvarado