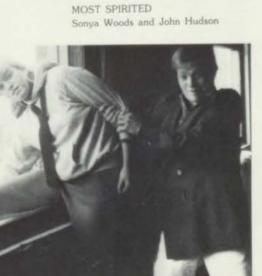

SONYA NICCOLE WOODS—Junior and Senior Powder Puff, Varsity Cheerleader 1 year, J.V. Cheerleader 1 year, Pep Club, Voted Most Spirited, Senior Ladies, Alethea 1 year, J.M.G., Student Council 1 year, Homecoming Attendant, ROTC, Superior Cadet Award, ROTC Staff, Drill Team 4 years, Commander 1 year, Junior Business Committee, National Honor Society Senior Year.