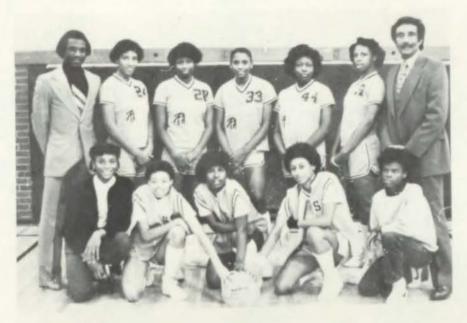

## Girls Varsity Basketball

Last Row: Kim Hatley, Sheila Gibson, Tamara Harris, Debra Nero, Bonnie Davis, Coach Johnson. First Row: Cheryl Ellis, Stephanie Byers, Joyce Brown, Teresa Grover, Lisa McCoy. NOT PICTURED: Sondra Ellis, Pat Brown, Stephanie Spears, Vanessa Marshall.