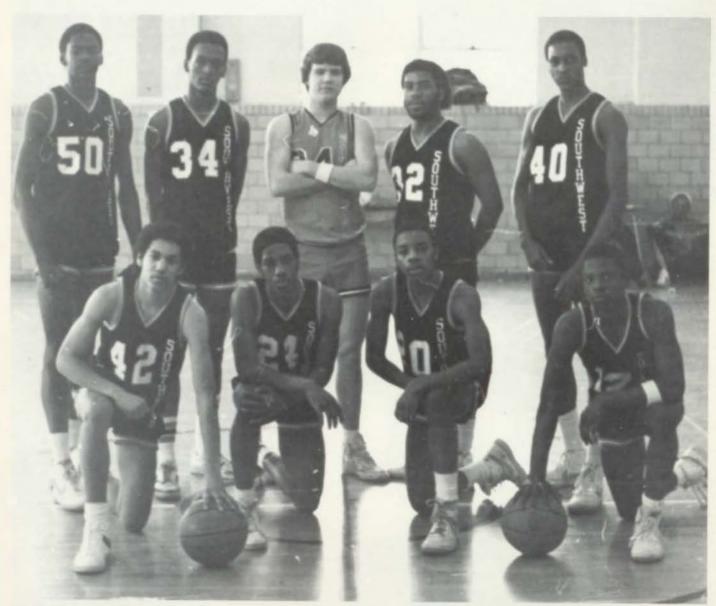

## **Boys Varsity**

STANDING: Levaughn Brown, Richard Hughes, Sam Beckett, Donnie Obie, Jeff Gaines; KNEELING: David Gavell, Herman Rogers, Ricky Knight, Darryn Stewart;