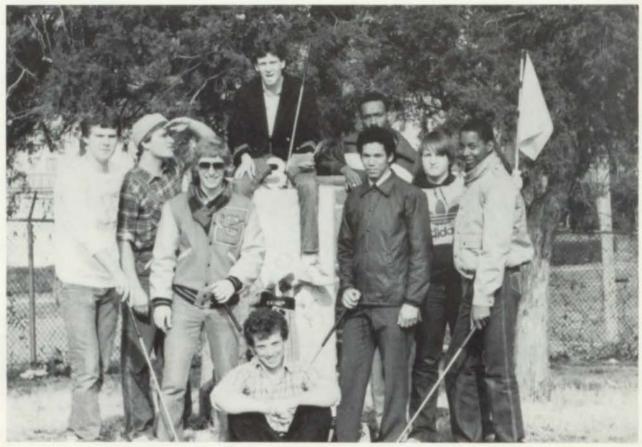

# Golf

Back: "Dink Thomas Middle: (left-right) Sam Beckett, Spotter Pete Corpeny, Craig Colbert, David Gavel, Manager Mike Ales, Kurt Denmon Front: Steve Vitale