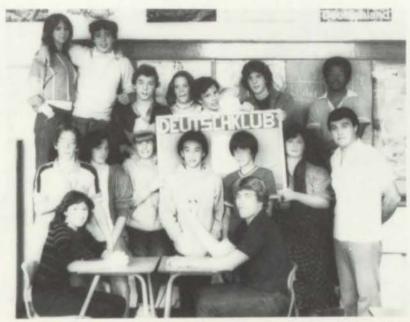

#### German Club

TOP ROW: Shauna Symmonds, David Moorman, Dan Huyett, Jenny Freeman, Paul Dorrance, Chris Swope, David Connor; SECOND ROW: Bill Berry, Sara Stevens, Gretchen Wilhelm, Bang Le, David Coveney, Rachel Ewing-Pace, SPONSOR PAUL GARCIA, FIRST ROW: Gayle Cheetum, Tim Lewis;