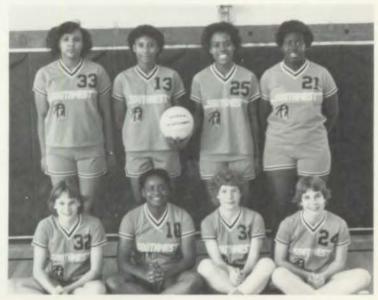

#### Girls Volleyball

#### Varsity

Central—Won
Westport—Lost
East—Lost
Northeast—Lost
VanHorn—Lost
Paseo—Won
Hogan—Lost
Saint Theresa—Lost
Hogan—Lost
Received consolation
in I.L. Tournament
#4 in district
#5 in I.L.

Back row: Carmen Kennedy, Sondra Ellis, Cheweeta Ferguson, Debra Verge Front row: Anne Dorrance, Pat Brown, Carol Dunham, Mary Dunham