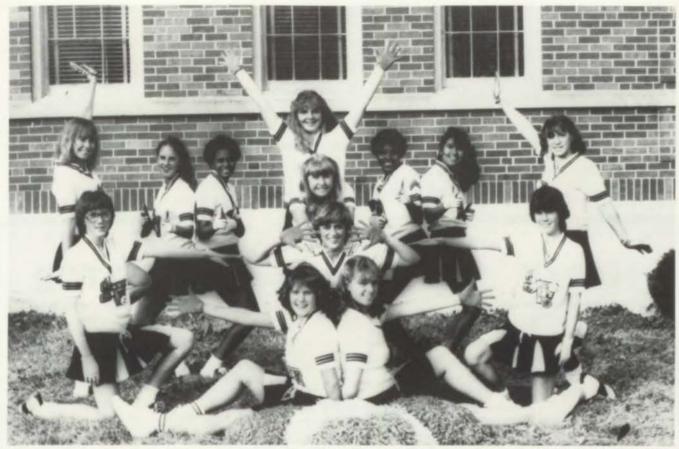

## A Varsity Cheerleaders

Darlene Jones; Co-captain

Laurie Ireland; Captain

Sonya Woods

Cheryl Brown

Christine Coveney

Julie Simpson

Myra Slankard

## Junior Varsity Cheerleaders

Jenny Askew

Milessa Horn

Stephanie Spears

Yvett Allnut

Lisa Stamps

"Fired up and ready . . . "

## Freshman Cheerleaders

Frosh Rah-Rahs show their stuff

Casey Simmons

Misty Kennedy

Cathy Lewis

Shannon Johnson

Chanita Johnson

## **Honor Nine**

Indian—Sherry Jackson, S—Terri Irving, O—Toi Rollins, U—Michelle Brashier, T—Laura Nastali, H—Anna Sajovic, W—Sloane Simmons, E—Inez Brown, S—Lori Nelms, T—Laurie Henuber, Indian—Karen Funk;