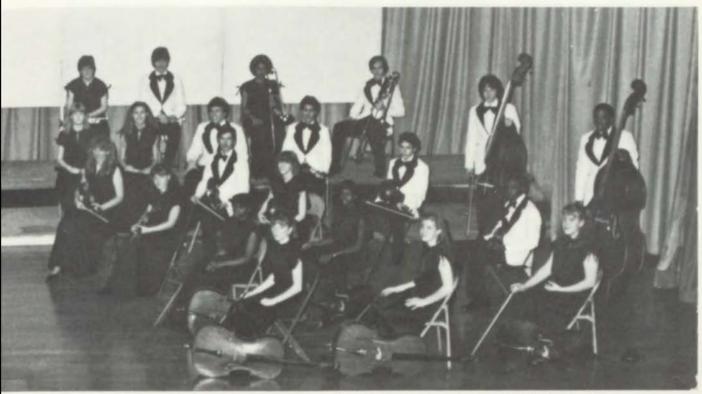

#### Orchestra

LAST ROW: Dan Zilber, Tony Staples, Laurie Ireland, Dan Huyett, Karen Funk, Sam Beckett; THIRD ROW: Rhonda Chellis, Sue Cheek, Bill Beary, Jenny Freeman, Laura Nastali, Bonnie Brown; SECOND ROW: Lisa Carpenter, Lea Ann Pugh, Timothy Gibson, Tyrone Huskey; FIRST ROW: Moniqua Bronninger, Jeanne Costello, Ray Lynne, Ramulus Gatapia;

| President        | Laura Nastali  |
|------------------|----------------|
| Vice-President   | Jill Lowry     |
| Secretary        |                |
| Treasurer        | Laurie Ireland |
| Sergeant-at-Arms |                |