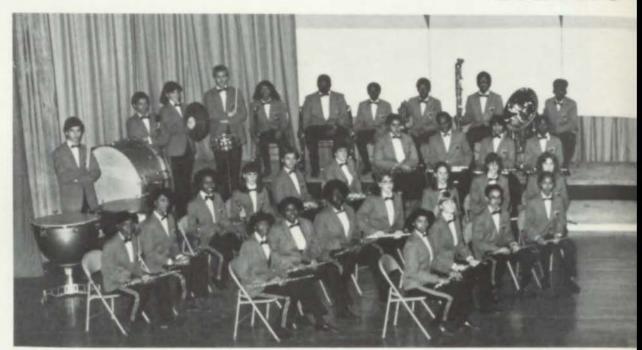

#### Band

LAST ROW: Darryn Gardner, Leroy Hubbard, Durwin Randall, Henry Cogshell, Derrick Henderson, Mark Johnson, Larry Taft, Paul Roberts; THIRD ROW: John Shaw, Robin Bennett, Steve Decker, Kurt Fisher, Wesley McLaughlin, Elisha Verge, Paula Lashbrook, Kevin Malone, Fred Ernst, Ben Tudhope, Mike Bruscato; SECOND ROW: Monica Moss, Paula Norris, Gina Richardson, Kim Williams, Cynthia Adams, Ronnie Walker, Jill Lowry; FIRST ROW: Beth Moore, Alan Mehl, Helyn Keith, Teemon Henderson;