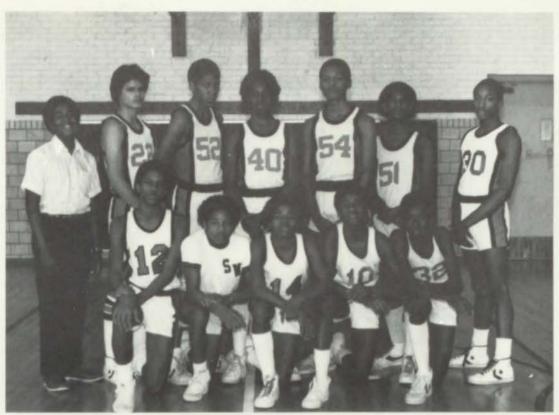

## **Boys Varsity**

STANDING: Levaughn Brown, Richard Hughes, Sam Beckett, Donnie Obie, Jeff Gaines; KNEELING: David Gavell, Herman Rogers, Ricky Knight, Darryn Stewart;