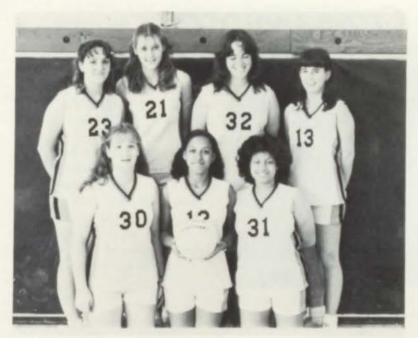

#### Girls Volleyball

Back row: Kelley Dunbar, Christine Forbis, Isabel Diaz, Christine Coveny; Front row: Julie White, Ronda Alvarado, Tracey Marshall