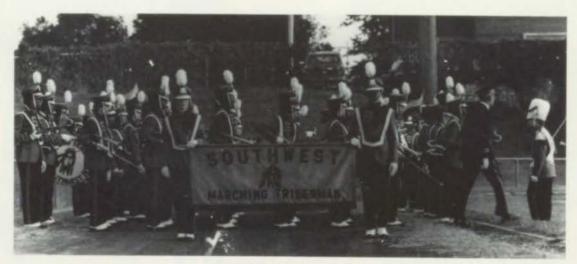

Gatapia, Kevin Ferrett, Nancy Joy. SECOND ROW: Tony Staples, Mark Johnson, Larry Taft, Derrick Henderson, Paul Roberts, Teresa Grover, FIRST ROW: Sam Beckett, Katy Nastali, Ben Tudhope, Mike Bruscato, Fred Ernst, Laurie Ireland



Little boy blue, come play your piano.



Studying the music.

#### Concert



LAST ROW: Dan Zilber, Mike Dickery, Isabel Diaz, Tony Staples, Ray Harris, Norris Moss, Willie Jackson, Brian Payne, Patrick Campbell, Tammy Lee; THIRD: Renata McKenzie, Lisa Rucker, Cheweeta Ferguson, Christine Coveney, Kevin Ferrett, Nancy Joy, Eric Young, Damon Smith, Rai Gatapia, Sean Collins; SECOND ROW: Beverly McGill, Sonya Bailey, Deborah Verge, Julie White, Maureen Coveney, Dana Stewart, Jenny Freeman; FIRST ROW: Toi Rollins, Gretchen Wilhelm, Brad Holiwell, Rhonda Alvarado



PRIDE of Southwest High

#### Band



LAST ROW: Darryn Gardner, Leroy Hubbard, Durwin Randall, Henry Cogshell, Derrick Henderson, Mark Johnson, Larry Taft, Paul Roberts; THIRD ROW: John Shaw, Robin Bennett, Steve Decker, Kurt Fisher, Wesley McLaughlin, Elisha Verge, Paula Lashbrook, Kevin Malone, Fred Ernst, Ben Tudhope, Mike Bruscato; SECOND ROW: Monica Moss, Paula Norris, Gina Richardson, Kim Williams, Cynthia Adams, Ronnie Walker, Jill Lowry; FIRST ROW: Beth Moore, Alan Mehl, Helyn Keith, Teemon Henderson;



What kind of formation is this?



Marching Tribesmen at work.

#### Orchestra



LAST ROW: Dan Zilber, Tony Staples, Laurie Ireland, Dan Huyett, Karen Funk, Sam Beckett; THIRD ROW: Rhonda Chellis, Sue Cheek, Bill Beary, Jenny Freeman, Laura Nastali, Bonnie Brown; SECOND ROW: Lis