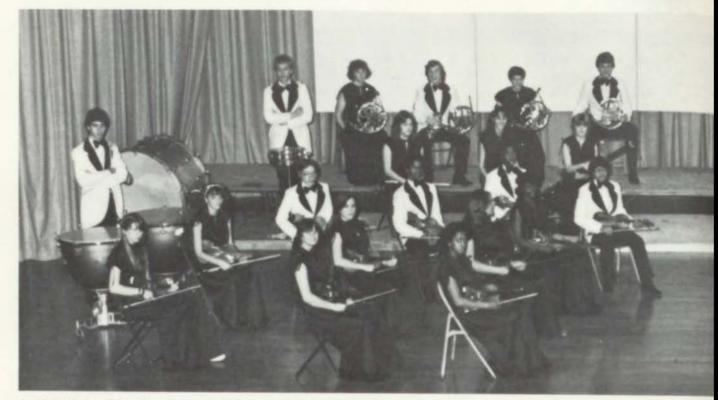

#### Orchestra

LAST ROW: Dan Zilber, Tony Staples, Laurie Ireland, Dan Huyett, Karen Funk, Sam Beckett; THIRD ROW: Rhonda Chellis, Sue Cheek, Bill Beary, Jenny Freeman, Laura Nastali, Bonnie Brown; SECOND ROW: Lisa Carpenter, Lea Ann Pugh, Timothy Gibson, Tyrone Huskey; FIRST ROW: Moniqua Bronninger, Jeanne Costello, Ray Lynne, Ramulus Gatapia;

| President        | Laura Nastali  |
|------------------|----------------|
| Vice-President   | Jill Lowry     |
| Secretary        |                |
| Treasurer        | Laurie Ireland |
| Sergeant-at-Arms |                |