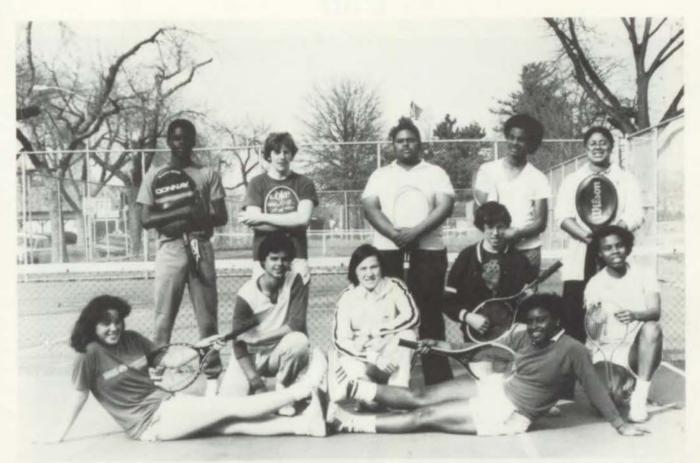

# Varsity Tennis

Last Row: Edward Banks, Jon Murphy, Andre Robinson, Amandus McGee, Miyuki Jefferson. Second Row: David Conchola, Nygen Chang, Eric Madison, Sherita Ferguson. Front Row: Isabel Diaz, Pat Brown