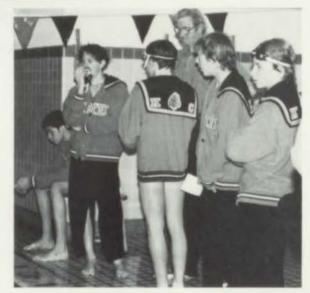

#### **Swimtimers**

BOTTOM ROW: Christine Coveny, Beth Moore, Tammy Tail, Maureen Coveny, Milessa Johnson, Felica , Paula Norris, Katy Nastali, Donna Walthall, Jeane Costello, SECOND ROW: Paula Lashbrook, Christine Roth, Sherry Smith, Casey Simmons, Kelley Dunbar, Karen Funk, THIRD ROW: Christine Forbes, Christine Hanson, Vicki Brooks, Julie Simpson, HairBall Dorrance, Nancy Joy, Angie Kirkpatrick. FOURTH ROW: Myra Slankard, Gretchen Wilhelm, Anna Sajovic, Lori Nelms, Leigh Penner, TOP ROW: Laurie Ireland, Susie Tudhope, Laura Nastali, Sloane Simmons, Janet Toohey, Cathy Stark, Laurie Henuber;

Timers take a dive