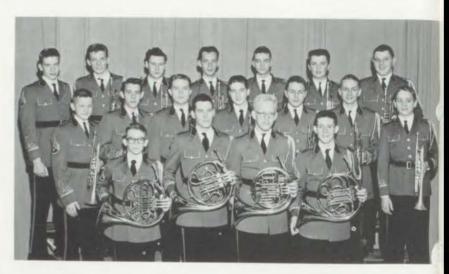

### Traffic Squad

#### **OFFICERS**

Larry DeMarea, General; Steve Barid, Lieut.; Charles Paddack, Lieut.; Stanley Schlozman, Captain; Jeff Harryman, Lieut; Joe Lappin, Lieut.

"Go to the end of the line!" unmistakenly identifies the most frequently used order by our Traffic Squad members. Patrolling the halls, keeping order in the cafeteria, and guarding the doors rank high on the enforcements carried out by the "long arm of the law!"

Mr. Curtis, vice-principal, serves as co-ordinator

of the Traffic Squad. Before their procurement to a post, these junior and senior boys are nominated in the homerooms, screened by the faculty, the organization's officers, and Mr. Curtis.

Pirates consider the election to Traffic Squad an honor, and their trust is well repaid by this efficient and helpful organization.

First Row: Marvin Goldberg, Stanley Schlozman, John Thaxter, Bill Reynolds, Geoffrey Budd, Gary Lowe, Larry DeMarea, Rodger Parsons, Larry Love. Second Row: Clifford Dollison, Bill Frazier, Bill Johnson, John Shelton, Mark Aaron, Steve Hartung, Jack Porter, Gary Hanson, Jim Craig. Third Row: Roger Findlay, Darrold Graves, Pete Wellington, J. W. Jones, Carl Eakens, Joe Lappin, Milton Siegfried, Jeff Harryman, Phillip Robb, Don Eisenman. Fourth Row: Richard Scott, Dan Beach, Ron Levene,

Robert McKanna, Chuck Paddack, Bill Vandenberg, Forrest Weddle, Larry Meiners. Fifth Row: Ronnie Vida, Tim Foster, Ronnie Strader, Rodney Rhinehart, Bob McFarland, Eugene Kay, Steve Barid, Ed Tivol, Don Schulteis, Terence Simcoe. Sixth Row: John Jensen, Bill Moran. Gary Kabrick, Fred Northcraft, Mervyn Schwedt, Kenneth Baskett, Jerry Burstein, Arnold Kahn, Dale Jordan, Bill Freeman, Bruce Knight, Steve Wheelock, Perry Jewell.