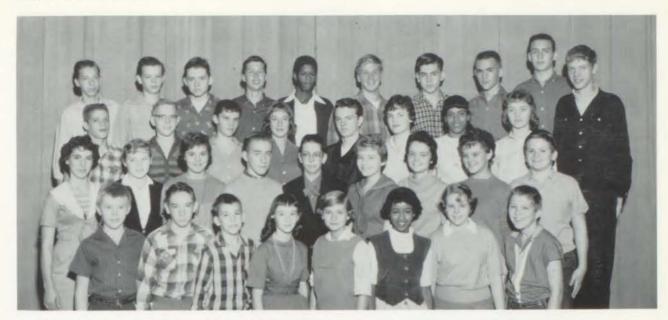

First Row: Debbie Wehrle, Patsy Thorne, Marion Phillips, Ruth Schlozman, Karen Garner, Barbara Wehrle, Kathie Baysinger. Second Row: Pat Murnan, Sherry Cromwell, Pat Robinson, Wanda Beard, Bonnie Kratschmer, Suzanne Earhart, Ellen Mason. Third Row: Stanley Schlozman, Peter Christensen, Jim Clock, Jerry Burstein, Serean Griesel, Spurgeon Thomas, Scott Carter.