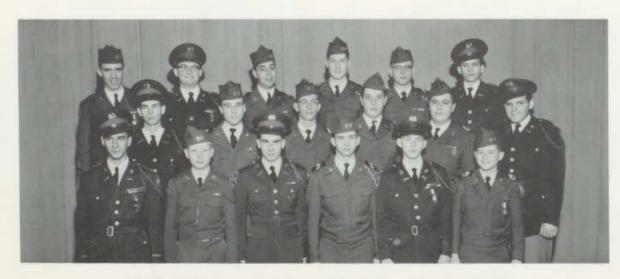

### Traffic Squad

#### **OFFICERS**

Larry DeMarea, General; Steve Barid, Lieut.; Charles Paddack, Lieut.; Stanley Schlozman, Captain; Jeff Harryman, Lieut; Joe Lappin, Lieut.

"Go to the end of the line!" unmistakenly identifies the most frequently used order by our Traffic Squad members. Patrolling the halls, keeping order in the cafeteria, and guarding the doors rank high on the enforcements carried out by the "long arm of the law!"

Mr. Curtis, vice-principal, serves as co-ordinator

of the Traffic Squad. Before their procurement to a post, these junior and senior boys are nominated in the homerooms, screened by the faculty, the organization's officers, and Mr. Curtis.

Pirates consider the election to Traffic Squad an honor, and their trust is well repaid by this efficient and helpful organization.

First Row: Marvin Goldberg, Stanley Schlozman, John Thaxter, Bill Reynolds, Geoffrey Budd, Gary Lowe, Larry DeMarea, Rodger Parsons, Larry Love. Second Row: Clifford Dollison, Bill Frazier, Bill Johnson, John Shelton, Mark Aaron, Steve Hartung, Jack Porter, Gary Hanson, Jim Craig. Third Row: Roger Findlay, Darrold Graves, Pete Wellington, J. W. Jones, Carl Eakens, Joe Lappin, Milton Siegfried, Jeff Harryman, Phillip Robb, Don Eisenman. Fourth Row: Richard Scott, Dan Beach, Ron Levene,

Robert McKanna, Chuck Paddack, Bill Vandenberg, Forrest Weddle, Larry Meiners. Fifth Row: Ronnie Vida, Tim Foster, Ronnie Strader, Rodney Rhinehart, Bob McFarland, Eugene Kay, Steve Barid, Ed Tivol, Don Schulteis, Terence Simcoe. Sixth Row: John Jensen, Bill Moran. Gary Kabrick, Fred Northcraft, Mervyn Schwedt, Kenneth Baskett, Jerry Burstein, Arnold Kahn, Dale Jordan, Bill Freeman, Bruce Knight, Steve Wheelock, Perry Jewell.