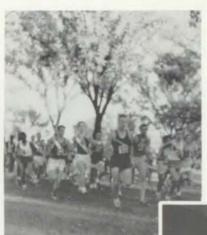

and also did a fine job of guarding some of the best players in the league.







Knight attempts to block a shot against

Manual.



Left to Right: Laurie Carter, Phil Bays, Keith Marr, Pat Emery, Alex Valverde, Leroy Tombs, Larry Phillips, Cassius Green, Charles Byers, Lawrence Witt, Steve Thompson, Larry Yates, Kelly Sandy, Lee Allison. Center: Coach Dick Burns.



Left to Right: Larry Lewis, Ronnie Marshall, Jim Freeman, Jay Clay.

Coach Fessler takes a rest during the faculty-varsity game.

# Cross Country



First Row, Left to Right: Larry Davis, John Gerdel, John Thaxter, Bob McFarland, Lee Allison. Second Row: Melvin Sorensen, Robert McKanna, John Jepson, Wilfred Sitton, Ralph Dunbar. Third Row: Coach Dick Burns, Phil Bays, Bruce Knight, Bob Kedigh, Paul Neidert, Arnold Caviar.



Tag up for scrub!!!



Winner of the 440 yard run, Tom Ruark, sophomore, as he approaches the finish line in the city meet.



Bruce Knight, senior, finishes first in a meet against Van Horn at Southeast.

# 1960 Varsity Track



Front Row: Ricky Martin, Larry Love. John Cook, Bobby Davis, Tom Ruark. Second Row: Jerry Porter, Jerry Farmer, Don Eisenman, Paul Neidert, Larry Davis. Third Row: Steve Hartung, Roger Findlay, Jerry Melton, Carl Eakens, Richard Davis. Fourth Row: Bob McFarland,

David McCoy, Bill Moran, Ronald Levene, Dan Beach, Joe Robertson. Fifth Row: Byron Smith, Frank Foglesong, David Bandilier, Felton Davis, Ronnie Vida. Sixth Row: Bruce Knight, Bruce Hahn, David Mallory, Steve Barid, Perry Jewell.

Driven by strength and determination, Paseo's 1960 Varsity track team has