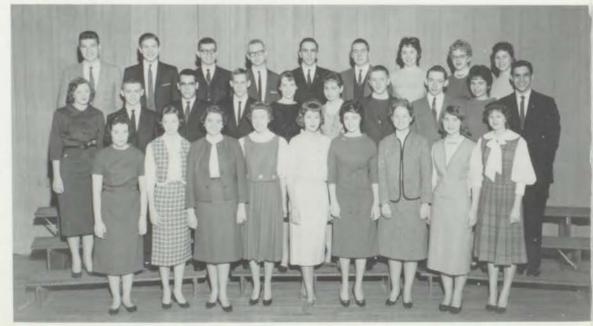

### Student

Serean Griesel Junior Continuity Officer

SECOND SEMESTER EXECUTIVE BOARD

First Row: Mike Doubleday, Kathy Hinshaw, Stanley Schlozman, Regina Guinn, Judi Ballard, Ellen Mason, Wanda Beard, Carol Hotchkiss. Second Row: Bruce Knight, Martin Burstein, Pat Robinson, Pat Murnan, Bonnie Kratschmer, Bryna Kleinstein, Sondra Aaron, Kathie Baysinger, Ruth Haubein. Third Row: Scott Carter, John Jensen, Jerry Burstein, Perry Jewell, Mack Harnden, Serean Griesel, Celia Heine, J. W. Jones.