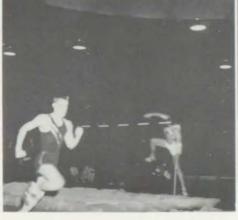

b of guarding some of the best players in the league.







Knight attempts to block a shot against

Manual.



Left to Right: Laurie Carter, Phil Bays, Keith Marr, Pat Emery, Alex Valverde, Leroy Tombs, Larry Phillips, Cassius Green, Charles Byers, Lawrence Witt, Steve Thompson, Larry Yates, Kelly Sandy, Lee Allison. Center: Coach Dick Burns.



Left to Right: Larry Lewis, Ronnie Marshall, Jim Freeman, Jay Clay.

Coach Fessler takes a rest during the faculty-varsity game.

# Cross Country



First Row, Left to Right: Larry Davis, John Gerdel, John Thaxter, Bob McFarland, Lee Allison. Second Row: Melvin Sorensen, Robert McKanna, John Jepson, Wilfred Sitton, Ralph Dunbar. Third Row: Coach Dick Burns, Phil Bays, Bruce Knight, Bob Kedigh, Paul Neidert, Arnold Caviar.



Tag up for scrub!!!



Winner of the 440 yard run, Tom Ruark, sophomore, as he approaches the finish line in the city meet.



Bruce Knight, senior, finishes first in a meet against Van Horn at Southeast.

# 1960 Varsity Track



Front Row: Ricky Martin, Larry Love. John Cook, Bobby Davis, Tom Ruark. Second Row: Jerry Porter, Jerry Farmer, Don Eisenman, Paul Neidert, Larry Davis. Third Row: Steve Hartung, Roger Findlay, Jerry Melton, Carl Eakens, Richard Davis. Fourth Row: Bob McFarland,

David McCoy, Bill Moran, Ronald Levene, Dan Beach, Joe Robertson. Fifth Row: Byron Smith, Frank Foglesong, David Bandilier, Felton Davis, Ronnie Vida. Sixth Row: Bruce Knight, Bruce Hahn, David Mallory, Steve Barid, Perry Jewell.

Driven by strength and determination, Paseo's 1960 Varsity track team has the potential to be on