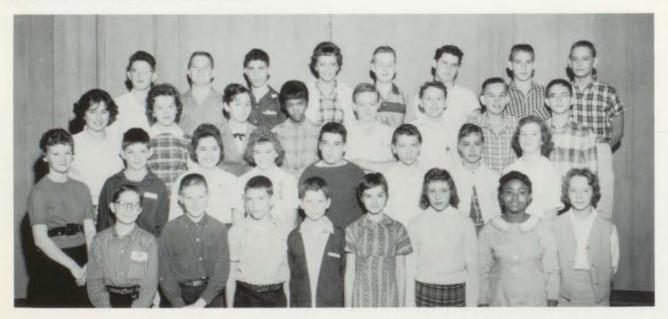

### Student

Serean Griesel Junior Continuity Officer

SECOND SEMESTER EXECUTIVE BOARD

First Row: Mike Doubleday, Kathy Hinshaw, Stanley Schlozman, Regina Guinn, Judi Ballard, Ellen Mason, Wanda Beard, Carol Hotchkiss. Second Row: Bruce Knight, Martin Burstein, Pat Robinson, Pat Murnan, Bonnie Kratschmer, Bryna Kleinstein, Sondra Aaron, Kathie Baysinger, Ruth Haubein. Third Row: Scott Carter, John Jensen, Jerry Burstein, Perry Jewell, Mack Harnden, Serean Griesel, Celia Heine, J. W. Jones.