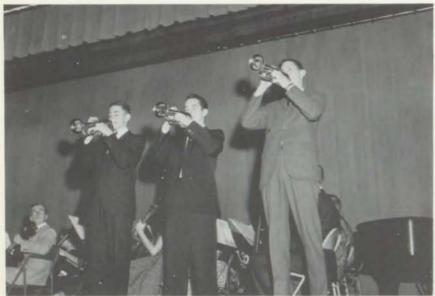

SCOTT, RICHARD—Scotty held the position of number one trumpeter in the Band. He plans to major in music at K.U. or K.C.U. He participated in Traffic Squad and Student Council.

SETTLES, JANET—As secretary of Drill Team, F.B.L.A., treasurer of Zetas, and social chairman of Y-Teens, Janet was kept busy. However, she still found time to be on the Honor Roll, on Paseon, a Press reporter, and a member of Pep Club, El Ateneo, A Cappella, and on the Courtesy Committee of Student Council. Janet plans to attend William Jewell to study to become a teacher.