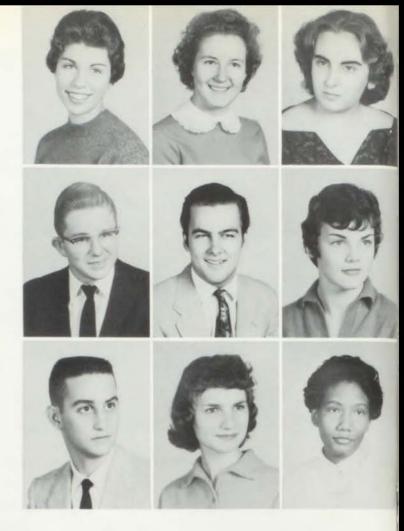

PARSONS, RODGER PAYNTER, ELLEN PELTZIE, GERALD D.

PHILLIPS, MARION PLATT, REGINA PORTER, JACK



























RAGONE, MARIANNE REIFF, MARY REPPETO, CLARA JO







RETZER, ERNEST REYNOLDS, BILL RHINEHART, RODNEY







ROBB, PHILLIP ROBERTSON, JANE ROBERTSON, JOE

ROBINSON, PATRICIA ROCK, CAROL ANN RODABAUGH, PAUL

ROSE, RENEE ROSEN, MARSHA ROTHSCHILD, PHILLIP





















SCOFIELD, BRUCE SCOTT, CHARLENE SCOTT, RICHARD WARREN

SETTLES, JANET SHELTON, ROBERTA SHINER, DELORES

SHOCKLEY, SHARON SHOR, LILLIAN SIEGFRIED, MARY











SILVERMAN, EVA MAY SIMPSON, BOYD SIMS, DIANE

SLOAN, OWEN A. SMITH, BYRON LEE SPAULDING, SCOTT



STERN, SUE STILL, JANICE STOUP, PHYLLIS

STRADER, RONALD DEAN STUBY, ROGER SWEENEY, SHARON

TABOLSKY, WILLIAM TAPSCOTT, CAROL TAYLOR, CAROLE











THOMPSON, PAT TINSLEY, JOYCE TIVOL, EDWIN A.

TAYLOR, LINDA THEOBOLD, BILL









TOLLE, MIKE C. TRACY, BONNIE TRAVALENT, LOUIS







TROCOSSO, MARY ULLERY, MARY ELLEN ULSES, DONALD





VAJDIC, RUTH ANN VANDENBERG, BILL VIDA, RONALD STEVEN







WALKER, SHIRLEY ANN WARD, VALERIE WARNOCK, ROSALIE

WEAVER, KYLE LEONARD WEED, LINDA WEHRLE, BARBARA

























WITTMEYER, LARRY WOOTEN, ALBERTA LEE WYMORE, MARY JO

YOUNG, MICHELLE ZACHERT, WANDA ZIMMERMAN, ROCHELLE

CAMPBELL, DEAN MAJORS, GEORGE MITCHELL, MARVIN •

ROBBINS, DOREEN RUBY, DOROTHY SCOTT, CHARLOTTE







STAATZ, CHARLEEN



AARON, MARK—As president of Physics Club, and being a member of Spanish Club, Chemistry Club, Engineers, Traffic Squad, and on the honor roll, Mark was kept busy. He was also on the b