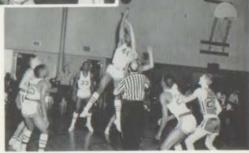

Knight fights for a rebound against South-







BOB KEDIGH -- For the second year in a row this hustling senior was rewarded for his fine play on the basketball court by being named honorable mention All City. Bob was the team's leading scorer and rebounder, and finished 10th in the league in scoring with a 12 point average. Bob's high for one game was 19 points and total for the season was 215 points.



SCOTT SPAULDING - Because of his fine defensive play and offensive ability, Scott was named as honorable mention All City. Scott, who received a knee injury in football season and had to miss the last 3 games wasn't given a chance as a starter until the Manual game. He averaged 8 points a game from then on and also did a fine job of guarding some of the best players in the league.







Knight attempts to block a shot against

Manual.



Left to Right: Laurie Carter, Phil Bays, Keith Marr, Pat Emery, Alex Valverde, Leroy Tombs, Larry Phillips, Cassius Green, Charles Byers, Lawrence Witt, Steve Thompson, Larry Yates, Kelly Sandy, Lee Allison. Center: Coach Dick Burns.



Left to Right: Larry Lewis, Ronnie Marshall, Jim Freeman, Jay Clay.

Coach Fessler takes a rest during the faculty-varsity game.

# Cross Country



First Row, Left to Right: Larry Davis, John Gerdel, John Thaxter, Bob McFarland, Lee Allison. Second Row: Melvin Sorensen, Robert McKanna, John Jepson, Wilfred Sitton, Ralph Dunbar. Third Row: Coach Dick Burns, Phil Bays, Bruce Knight, Bob Kedigh, Paul Neidert, Arnold Caviar.



Tag up for scrub!!!



Winner of the 440 yard run, Tom Ruark, sophomore, as he a