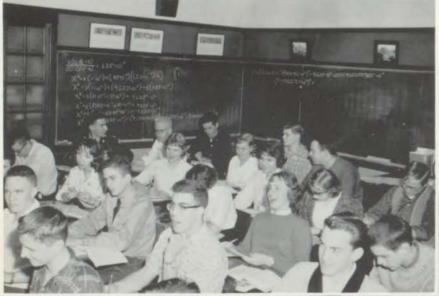

### Homerooms

The force that drives the S.S. Pirate - the student body.

Each morning in the homerooms, the captain "pipes" the orders of the day to the leaders of these classes; they, in turn, conduct class meetings, help in the promotion of ticket sales, student publications, encourage contributions to charity, promote participation in student activities, and elect their fellow students to the governing body of Paseo, the Student Council.

These homerooms constitute the strong core which serves as the liaison between the pirate and his ship.

You need speed and accuracy.

A friendly class discussion.

First Row: Sheryl Walthall, Robert Shane, Richard Rothschild, Fredia Johnson, James Rudolph, William Schwartz, Susan Knaus, Sheri Johnson. Second Row: Lana Ratliff, Sherry Hamilton, Donna Henderson, Jerry Singer, Mike Calhoun, Shirley York, Sheri Jackson, Linda Lewis, Wesley Chang. Third Row: Donald Christman, Joyce Mansfield, William