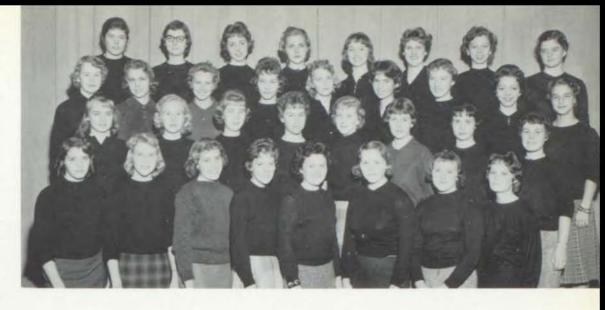

Student Body

Bruce Knight President

Stanley Schlozman Vice-President

Barbara Wehrle Treasurer

Jerry Burstein Parliamentarian

Pat Robinson Secretary

FIRST SEMESTER EXECUTIVE BOARD

Kathie Baysinger Sgt,-at-Arms

First Row: Debbie Wehrle, Patsy Thorne, Marion Phillips, Ruth Schlozman, Karen Garner, Barbara Wehrle, Kathie Baysinger. Second Row: Pat Murnan, Sherry Cromwell, Pat Robinson, Wanda Beard, Bonnie Kratschmer, Suzanne Earhart, Ellen Mason. Third Row: Stanley Schlozman, Peter Christensen, Jim Clock, Jerry Burstein, Serean Griesel, Spurgeon Thomas, Scott Carter.