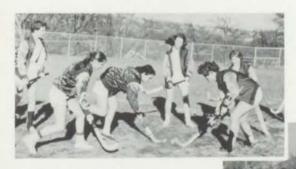

CRUMP, BILL—"Willie" was one of our C.O.E. students. He might go to Baker University, but is still undecided.

CUTHBERTSON, JANET—Janie was active in Girls' Athletics and was a member of the Hockey team and the Special Gym class. It's K.C.U. for this gal where she will major in psychology.