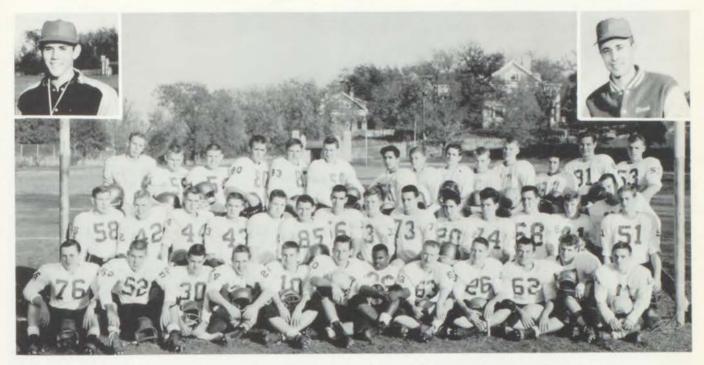

EAKENS, CARL—Carl served as president of Lettermen's Club, honorary captain of the Football team and was selected to be on the Football All-Star second team. This Eagle Scout will be found at Denver University next year where he will study liberal arts.

BRADSHAW, KEN—Sports seem to be Brad's middle name as he was on the football team 3 years, the track team a year and the B-team football coach his senior year. Ottawa University can expect this future physical education major.

MEAKIN, CAROLE—Carole was in Girls' Choir, Pep Club, Intramurals, and a candidate for R.O.T.C. Queen. Next year she will go to J.C. and major in Art.

MELTON, JERRY—Jerry was a member of the Varsity Football team two years, played baseball and was on the track team. He was also active in A Cappella for two years, Letterman's Club, President of Young Life Club, an Eagle Scout, and of the tribe of Mic-O-Say. He will go to Jewell next fall.