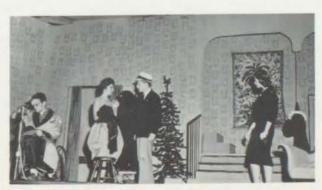

Wanda Gross, Valerie Smasal, Judy Western, Wanda Zackert, Nancy Meyers, Marion Phillips, Roberta Fray. Second Row: Sondra Aaron, Marilyn Stephen, Sharron Gibson, Marilyn Nevy, Suzie Howe, Faith Ann Walker, Shirley Scott, Janice DeLaney, Barbara

> Maggie furiously bawls out Whiteside for breaking up her romance with Bert Jefferson.

Sells. Third Row: Mary Lea Pewitt, Sally Williams, Diane Coronato, Mary Reiff, Pat Robinson, Sherry Cromwell, Pat Murnan, Bryna Kleinstein, Phil Robb. Top Row: Serean Griesel, Frances Napper, Linda Martin, Carol Sproul, Carol Olson, Carol Newfeld, Rosie Warnock, Valerie Ward.

"Dust thou art and dust to dust," mutters Lorraine as Banjo heaves shut the door of the Mummy case.







"Oh really?" questions Miss Bock during rehearsal of the Saturday night cast.



Lorraine happily tells Bert she is off to Europe to marry Lord Bottomley.

## Y-Teens Officers



Bonnie Kratschmer President



Sharon Duffendack Vice-President



Barbara Wehrle Secretary



Juanita Almquist
Treasurer



Karen Garner Sergeant-At-Arms

Y-Teens, a junior division of the Young Women's Christian Association, is open to all girls, eighth grader to senior. The development of good citizenship among members marks their main goal.



Barbara Weed President



Deanna Thomas Vice-President



Kathy Buckner Secretary



Shirley Martin Treasurer



Sandy Miller Sergeant-At-Arms

# Y-Teens Cabinet



First Row: Sandy Hughes, Ruth Schlozman, Mary Ellen Ullery, Judy McGee, Barbara Duffelmeyer. Second Row: Becky Menn, Suzanne Earhart, Sondra

Aaron, Judi Ballard, Anne Smetzer. Third Ro