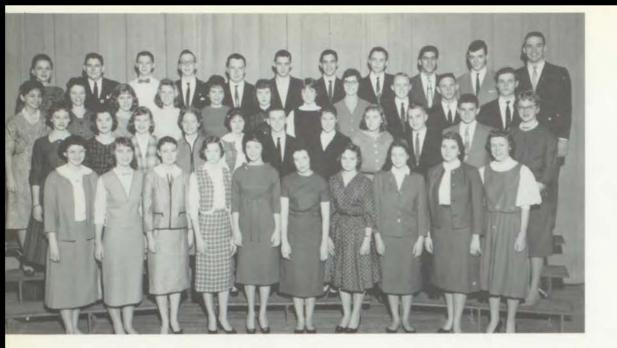

Student Body

Bruce Knight President

Stanley Schlozman Vice-President

Barbara Wehrle Treasurer

Jerry Burstein Parliamentarian

Pat Robinson Secretary

FIRST SEMESTER EXECUTIVE BOARD

Kathie Baysinger Sgt,-at-Arms

First Row: Debbie Wehrle, Patsy Thorne, Marion Phillips, Ruth Schlozman, Karen Garner, Barbara Wehrle, Kathie Baysinger. Second Row: Pat Murnan, Sherry Cromwell, Pat Robinson, Wanda Beard, Bonnie Kratschmer, Suzanne Earhart, Ellen Mason. Third Row: Stanley Schlozman, Peter Christensen, Jim Clock, Jerry Burstein, Serean Griesel, Spurgeon Thomas, Scott Carter.