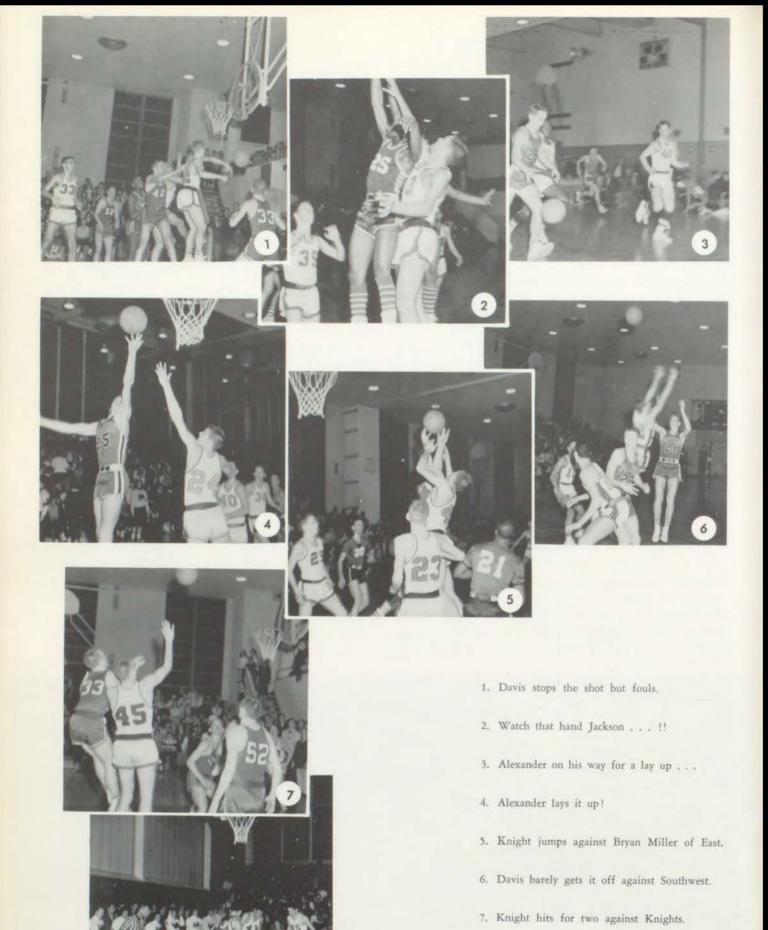

oved to be the decider. Bob Kedigh was high with 14 points but Scott Spaulding, in his first starting role scored 10 points.

PIRATES LOSE IT EARLY . . . East quickly built up a 17-6 lead in the first quarter and Paseo couldn't make it up. Forty fouls were committed in this game and both teams seemed to hit their free throws. Bob Kedigh hit 17 points and Bruce Knight had 10 as highs for Paseo . . . PASEO ENDS SEASON BY WHIPPING FALCONS . . . Paseo and Van Horn fought an even game all the way until the 4th quarter when Paseo scored 14 points to Van Horn 3. The Pirates got outstanding play from Bob Kedigh who scored 15 points, Scott Spaulding and Dick Jackson, with 10 and 9 points respectively.







Richard Jackson, senior Forward

Bruce Knight, senior Center

Joe Alexander, junior Guard



8. Pirates scramble for ball at Van Horn.



Knight fights for a rebound against South-







BOB KEDIGH -- For the second year in a row this hustling senior was rewarded for his fine play on the basketball court by being named honorable mention All City. Bob was the team's leading scorer and rebounder, and finished 10th in the league in scoring with a 12 point average. Bob's high for one game was 19 points and total for the season was 215 points.



SCOTT SPAULDING - Because of his fine defensive play and offensive ability, Scott was named as honorable mention All City. Scott, who received a knee injury in football season and had to miss the last 3 games wasn't given a chance as a starter until the Manual game. He averaged 8 points a game from then on and also did a fine job of guardin