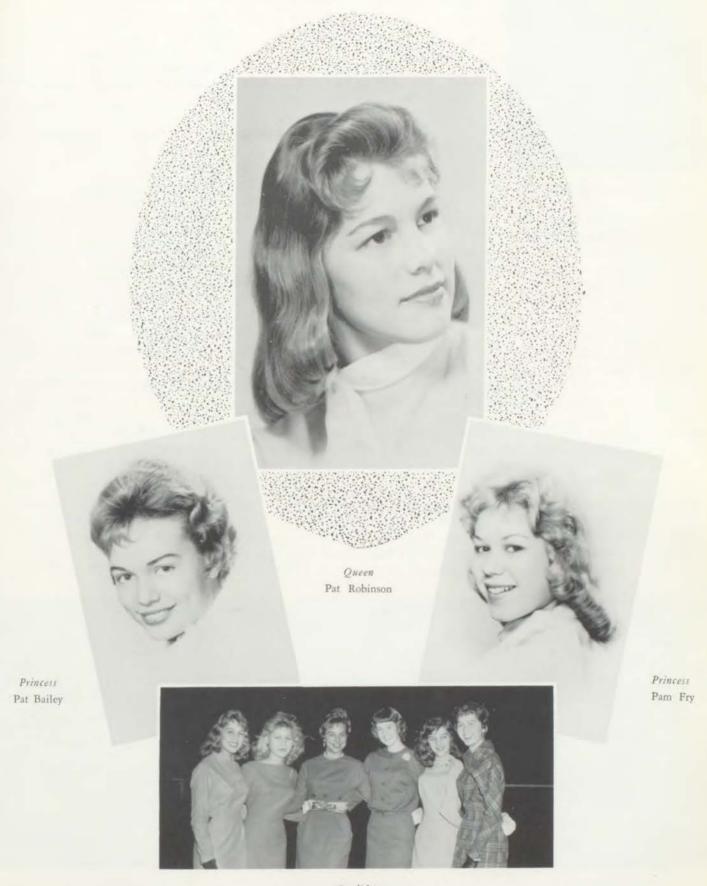

PAMELA FRY — The Junior Class elected Pam to the office of Secretary. Zetas, Girls' Choir, Press Class, Discussion Club, Drill Team, and Pep Club were some of her many activities. She was also chosen to be R.O.T.C. Princess for Company B and a Football Princess.