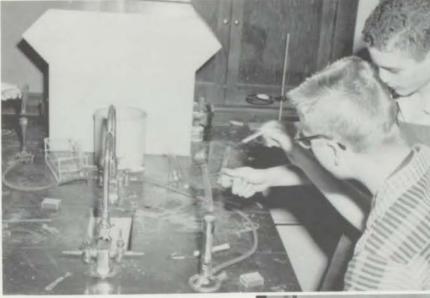

# classes hold many future friends;

Testing for oxygen in the chemistry laboratory

Putting out the Paseo Press in printing class

First Row: Frances Crawford, Margaret McDermand, June Wadkins, Mary Reiff, Judith Cox, Sharon Duffendack. Second Row: Sharon Doughty, Kathy Dale, Terry Heckart, Guy DeMarco, Steven