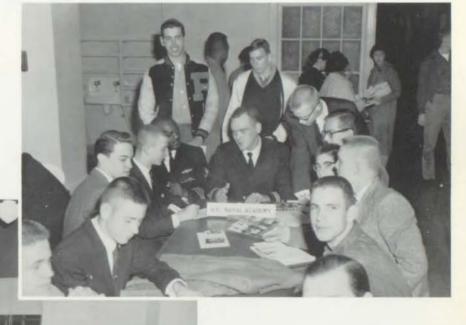

Mr. Curtis, vice-principal, serves as co-ordinator

of the Traffic Squad. Before their procurement to a post, these junior and senior boys are nominated in the homerooms, screened by the faculty, the organization's officers, and Mr. Curtis.