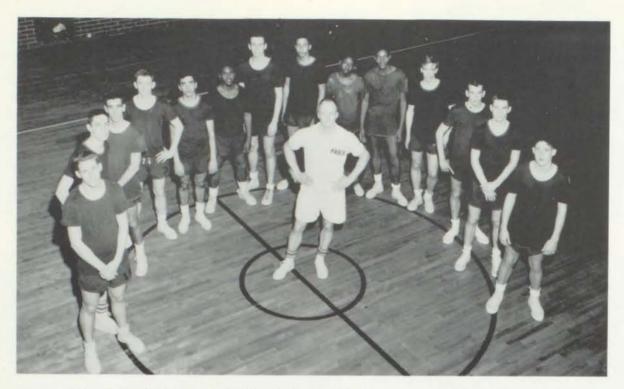

B KEDIGH -- For the second year in a row this hustling senior was rewarded for his fine play on the basketball court by being named honorable mention All City. Bob was the team's leading scorer and rebounder, and finished 10th in the league in scoring with a 12 point average. Bob's high for one game was 19 points and total for the season was 215 points.



SCOTT SPAULDING - Because of his fine defensive play and offensive ability, Scott was named as honorable mention All City. Scott, who received a knee injury in football season and had to miss the last 3 games wasn't given a chance as a starter until the Manual game. He averaged 8 points a game from then on and also did a fine job of guarding some of the best players in the league.







Knight attempts to block a shot against

Manual.



Left to Right: Laurie Carter, Phil Bays, Keith Marr, Pat Emery, Alex Valverde, Leroy Tombs, Larry Phillips, Cassius Green, Charles Byers, Lawrence Witt, Steve Thompson, Larry Yates, Kelly Sandy, Lee Allison. Center: Coach Dick Burns.



Left to Right: Larry Lewis, Ronnie Marshall, Jim Freeman, Jay Clay.

Coach Fessler takes a rest during the faculty-varsity game.

# Cross Country



First Row, Left to Right: Larry Davis, John Gerdel, John Thaxter, Bob McFarland, Lee Allison. Second Row: Melvin Sorensen, Robert McKanna, John Jepson, Wilfred Sitton, Ralph Dunbar. Third Row: Coach Dick Burns, Phil Bays, Bruce Knight, Bob Kedigh, Paul Neidert, Arnold Caviar.



Tag up for scrub!!!



Winner of the 440 yard run, Tom Ruark, sophomore, as he approaches the finish line in the city meet.



Bruce