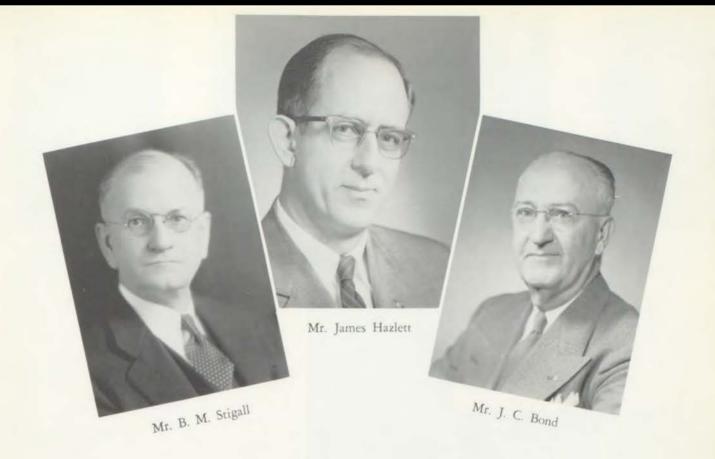

FIRST MATE Mr. Curtis

We are proud to claim Mr. Hazlett as a former Pirate ('33) in the distinction that he is the only Superintendent of the Kansas City school system to have graduated from any school in this area. Mr. Hazlett has been superintendent for five years.

Mr. Stigall was Captain of our ship on her first voyage in 1926 and remained at the helm until 1945. Mr. Stigall wrote our school motto, "Remember Who You Are". Mr. Bond still remains in the hearts of many Pirates. Last year he ended his command of 15 years as principal at Paseo. His loyalty, dedicated service and warm friendship have lingered on in the form of inspiration to hundreds of Pirates as they walk along the halls he loved so well.