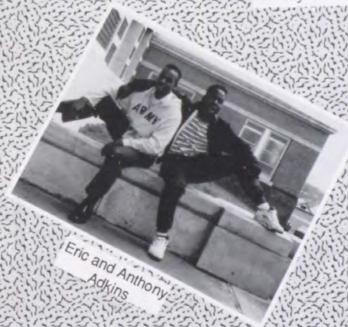

## VARSITY

Back row,left to right:Rochard Lawrence, Antonio Johnson; row 1: David Jackson, Malord Mayo,
Demean Ellis, Mike Gray, Todd Remington, Shawn Stigler, Shannon Rakestraw; row 2: Jason Provo,
Gary Dozier, Jeffery Daniels, Vincent Smith, Solomon Essex III, Kevin York, Anthony Adkins;
row 3: Victor Taylor, Mike Otero, Alonzo Frazier, Tim Hall, Charles Whitebear, William Willis, Jerome Parris.

"Another easy game!!"

#53 Strozier, Raymond Ht. 5'8" Wt. 190lb. DEFENSIVE LINE/ OFFENSIVE LINE

#43 Adkins, Anthony Ht. 5'9" Wt. 160lb. LINE BACKER

#61 Otero, Mike Ht. 5'9" Wt. 185lb. DEFENSIVE LINE/ OFFENSIVE LINE