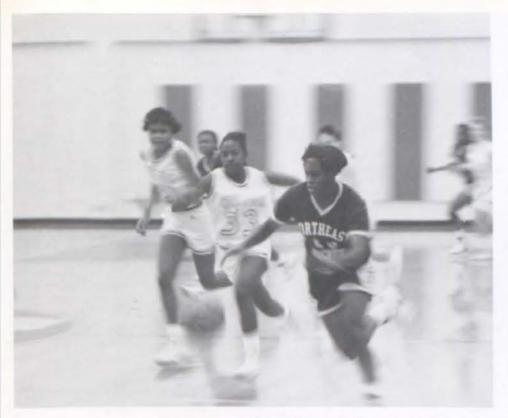

#### Coach's View

The 1991-92 Varsity Girls Basketball season was very successful. The team showed a lot of determination and experience lead by Anna Butler and Lanise Fry.

They were third in the league and second in district. For the first time the girls came away with a winning season. Their record was 15-12

Senior Lanise Fry lead all scores averaging 18pts per game, she also was an "All- Star". Senior Anna Butler lead the team in rebounding averaging 11 per game and was second in scoring averaging 15pts per game. She also was an "All-Star".