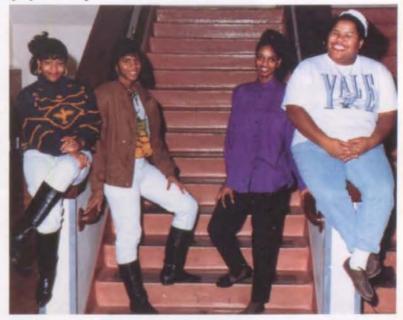

lissa Smith and Anna Butler, seniors in the Class of 92, strive to achieve!"



















Jacobs, Shannon Jones, Aerica Jones, Terrence Jones, Zyphra

Hunter, Alesha

lackson, Camela Jacobs, Robert

Im, Rorn





















Johnson, Charles Johnson, Jamishia Karn, Deborah Keim, Kati

Klima, Anthony Lapadino, Tina Lindsey, Candace Lofton, Fanae

#### SENIOR CLASS OFFICERS

Irene Downs is the president of the Senior Class. She did not want to let just anyone be class president—she wanted to get the job done. Irene plans to attend Talladega College in Alabama and major in Political Science.

Chara Plumb, Senior Class Vice-President, ran because "I wanted to be somebody, Senior Class Vice-President!" Chara's future plans are to attend college and open her own office in psychiatry.



Left to right: Chara Plumb, Anna Butler, Cecilia Buchanan, and Irene Downs.

Cecilia Buchanan ran for Senior Class Secretary because she felt the class needed a good secretary. Her future plans are to attend college and major in education.

Anna Butler is the treasurer of the Senior Class. She ran for her office because she is responsible and wanted to get the job done. Anna plans to attend the University of Kansas and eventually become a pediatrician.

#### "SENIORS ROCK THE HOUSE"

Every year the senior, junior, sophomore, and freshman classes at Northeast High School compete against one another to claim the crown of most spirited class. But, every year there fails to be a clear cut winner. It's virtually impossible to determine what class possesses and effectively uses its spirit, to