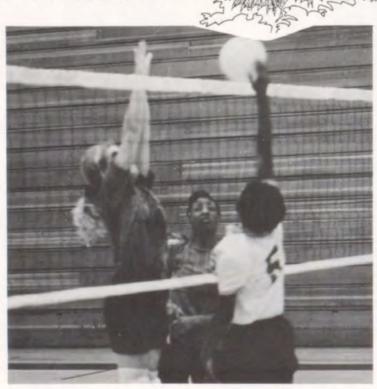

# VIKING VOLLEYBALL

The 1991-92 volleyball season has come and gone but the Viking girls have definitely left their mark upon our school. Starting the season with new girls as well as a new coach, there was a dim outlook for the season, but with all the hard work and dedication they proved that anything can happen.

These ladies had a lot to learn about the proper technique and skills before defeating their opponents. The season outcome was a 7-1 win/loss record after tieing with Lincoln Prep. for 1st place in the Interscholastic League. Although there were a couple injuries throughout the season, there wasn't anything these Vikings couldn't overcome. There were perfect passes, superb sets, and spectacular spikes, all which made the winning combination for the team. Towards

Coach Will Swoffer

the end of the season they started falling into a pit but managed to climb back up and earn the respect they deserved. One of the Senior players, Lanise Fry, held a high honor for Northeast by being named the MVP for the 91-92 volleyball season in the Interscholastic League. Through team work and the driving force of Coach Will Swoffer, the Viking girls had a tremendous season.

This years Viking team made a great impact on the volleyball season. With next years returning girls there is bound to be another winning season. For those who are leaving, it's another great achievement in the many things to come in their lives.