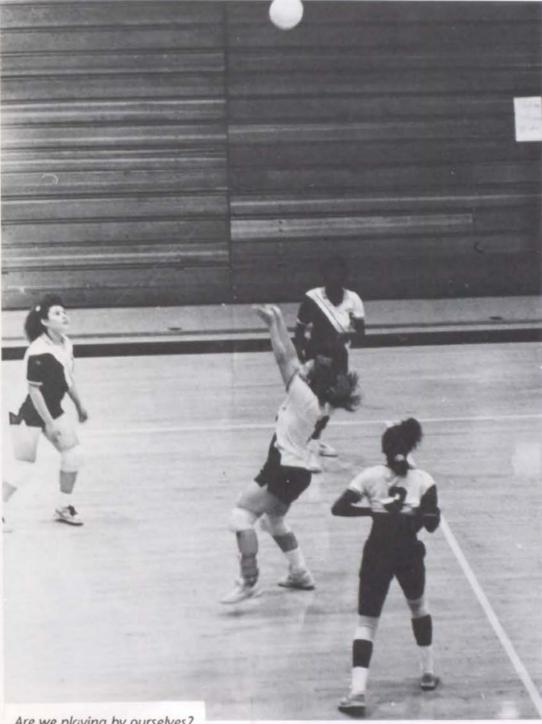

by Domela McHenry.

Weeeeeee!

(L-R) Front Row: Jamilia Crawford, Christinsa Unruh, Joy Lewis, Rebecca Young, Dawn DePasquale, Second Row: Lanise Fry, Suzanne Smith, Tashika Williams, Gloria Zarate, Angie Ruhlman, Dana Watson, Chara Plumb, Domela McHenry..

I thought the game was called volleyball, not basketball.

Don't just stand there, help me out!

Are we playing by ourselves?