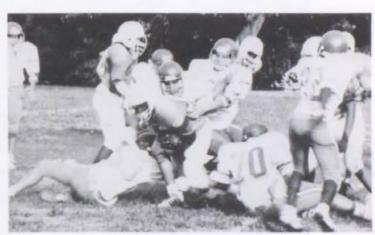

## VARSITY

Back row,left to right:Rochard Lawrence, Antonio Johnson; row 1: David Jackson, Malord Mayo,
Demean Ellis, Mike Gray, Todd Remington, Shawn Stigler, Shannon Rakestraw; row 2: Jason Provo,
Gary Dozier, Jeffery Daniels, Vincent Smith, Solomon Essex III, Kevin York, Anthony Adkins;
row 3: Victor Taylor, Mike Otero, Alonzo Frazier, Tim Hall, Charles Whitebear, William Willis, Jerome Parris.

#### VARSITY SCHEDULE

9/7/91 N.E. (28) vs Hogan (0)

9/13/91 N.E. (20) vs Turner(21)

9/27/91 N.E. (0) vs Harmon(40)

10/12/91 N.E. (32) vs East (26)

Assist. Coach/Sgt. Wilburn Monroe

Head Coach Thomas Shelton