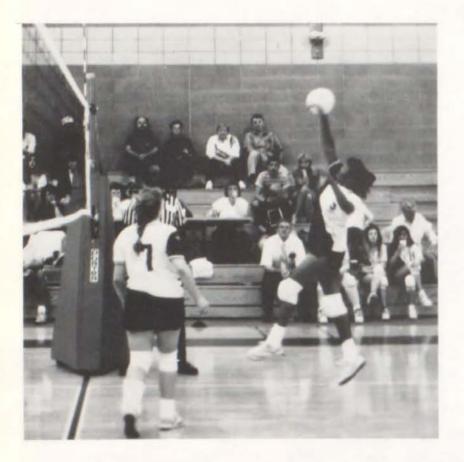

# VIKING VOLLEYBALL

The 1991-92 volleyball season has come and gone but the Viking girls have definitely left their mark upon our school. Starting the season with new girls as well as a new coach, there was a dim outlook for the season, but with all the hard work and dedication they proved that anything can happen.

These ladies had a lot to learn about the proper technique and skills before defeating their opponents. The season outcome was a 7-1 win/loss record after tieing with Lincoln Prep. for 1st place in the Interscholastic League. Although there were a couple injuries throughout the season, there wasn't anything these Vikings couldn't overcome. There were perfect passes, superb sets, and spectacular spikes, all which made the winning combination for the team. Towards

Coach Will Swoffer

the end of the season they started falling into a pit but managed to climb back up and earn the respect they deserved. One of the Senior players, Lanise Fry, held a high honor for Northeast by being named the MVP for the 91-92 volleyball season in the Interscholastic League. Through team work and the driving force of Coach Will Swoffer, the Viking girls had a tremendous season.

This years Viking team made a great impact on the volleyball season. With next years returning girls there is bound to be another winning season. For those who are leaving, it's another great achievement in the many things to come in their lives.