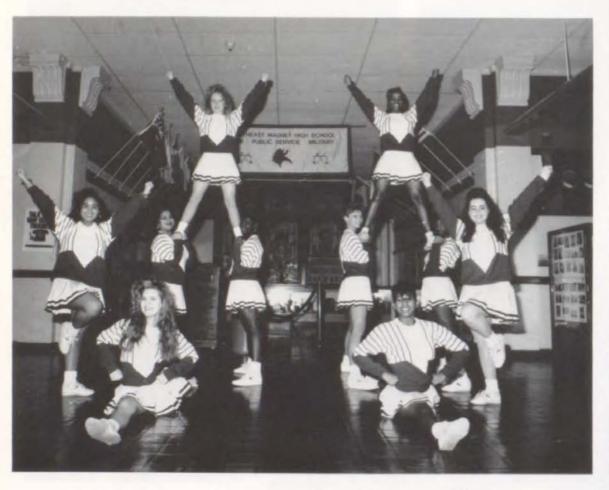

#### CHEERLEADERS

From L to R: Sherri Cloe, Jennifer Moss, Rea Rivera, Danielle Fry, Shonett Wigfall, Amanda Bruemmer, Deshana Mitchell, Olivia Raya, Renee Madison, and Jamishia Johnson

# FOR SUCCESS

As far as cheerleading goes," pulling together through tough times is one of our greatest strengths as a squad," is what Olivia Raya, captain of the varsity squad, says as she looks back upon this school year. "When bad things kept coming our way, I didn't know how the squad would handle it."

Jamishia Johnson, Renee Madison, DeShana Mitchell, Danielle Fry, Jennifer Moss, Rea Rivera, Shonett Wigfall, Amanda Bruemmer, Olivia Raya, and Sherry Cloe make up the varsity squad, the biggest squad at Northeast in a long time. "With a bigger squad comes bigger problems. I think that this year our squad had had a lot of misfortunes," explains Renee, a cheerleader for two years.