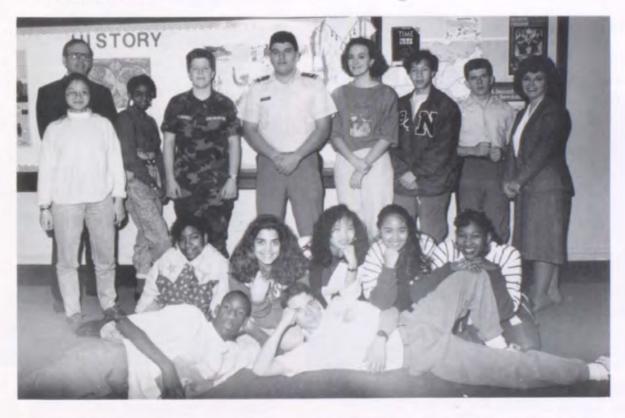

#### THE STUDENTS OF AMERICAN HISTORY 101/102

Front row, left to right: Mitchelle Walters, Desmond McGuire, Teresa Esteban; Second row: LaTonya Slaughter, Melissa Smith, Chheng Meng, Anna Butler, and Chrissy Cramer