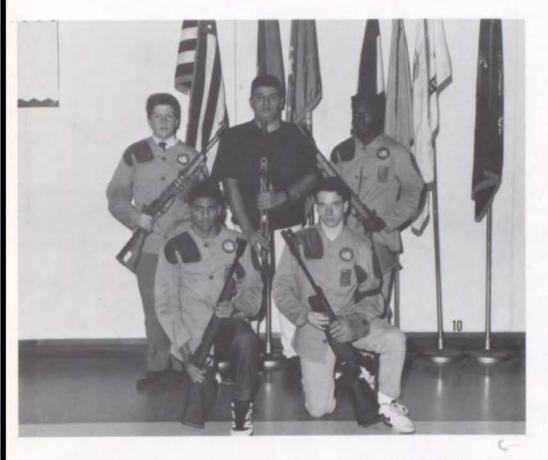

#### **COLOR GUARD**

MALE COLOR GUARD Front row, left to right: Mike Mort, Adrien Fernandez, Curtis Smith, Tom Griffen, and Billy Oyler; Back row: Chris Duke, Shawn Stigler, Edward Harris, Mike Snell, and Alfie Roberts.

FEMALE COLOR GUARD Left to right: Kati Keim, Robin Kaufman, Suzanne Smith, and Charlotta Hilbus. Not pictured: Candace Lindsey and Tina Light.

74 MILITARY

Front row, left to right: Mike Butler, John Bray; Back: Adrian Fernandez, Jason Provo, and James Hamp.