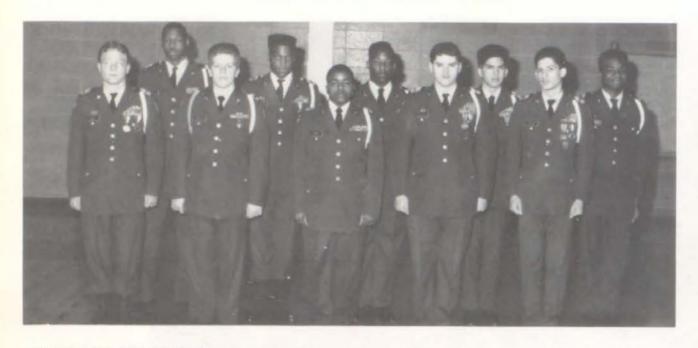

# S A C

B

Front row, left to right: Coach Reynold Middleton, Huu Dang, Lewis Edwards, Lajuan Pennington, Delon Canady, Brian Jones; Second row: Joey Meng, Phong Nguyen, Joe Shelton, Howard Johnson, Chad Harrington, Charlie Nguyen, Mark Minnenhall, Jon Suppes; Third row: Mike Davis, Alfred Abernathy, Roderick Moore, Daryl Bayless, Brian Smith; Fourth row: Raymond Strozier, Alonzo Frazier, Alex Rodriquez, Anthony Adkins, Kieth Walters, Timothy Hall, Robert Theus, Tim Harden, Jeff Daniels, Montonio Workcuff, Mike Smith, Laurence Robinson, Jerome Paris; Back row: Coach Ray Wade. Antwoine Steele, and Mike Otero.