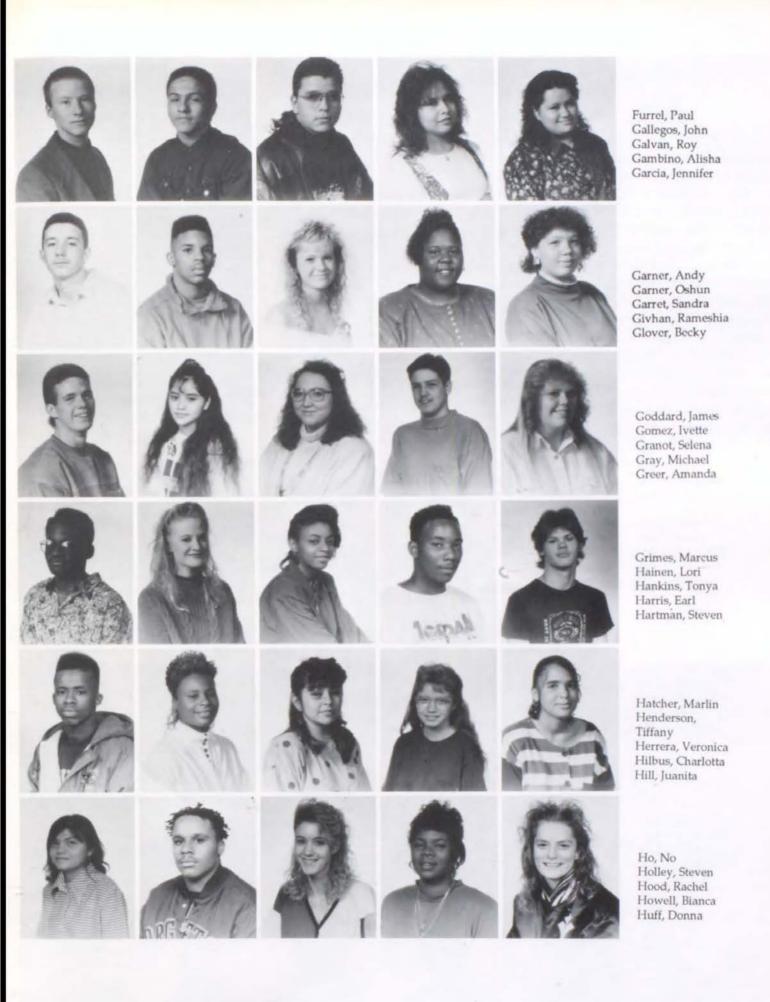

hy are juniors more individualistic and not so willing follow the crowd? Because they know you can't just follow the crowd and be successful at the same time. avoided this by proving that they They know that in order to be represent themselves by saying what successful, you have to speak up for yourself and let your thoughts and In this way, the class of '93 opinions be heard. Just like they opinions can take you far if you let

So, the junior class isn't perfect. SO WHAT! They don't really care. Why should they? They're individuals!

by Lori Hainen



Davis, Michael Defoe, Yinka Dennis, Stephen Dennis, Ronald Deveney, Melissa

Durbin, Valentina Espinosa, John Essex, Solomon Esteban, Teresa Farmer, Lisa

Fernandez, Adrian Fetters, James Findley, Dexter Fry, Danielle Furlow, Alexander







# SPIRITED JUNIORS

and afraid to show our school spirit, growth in spirit among Northeast because everyone looked down on us. No one wants to be like a began to come out of the closet, coming in the third place with class competition. This school year was off to a bad start, but after a few food drives, and extra-curricular activities that turned around pretty quick. best getting better." Another reason that our spirit may have changed is because now we know who, we are. We have now formed our own image, instead of trying to fit into someone else's. This year, the juniors also sponsored a

Freshman year we were shy, talent show in the efforts creating students.

With next year being our freshman. Sophomore year we final year, all the under classmen will looking up to us, trying to follo