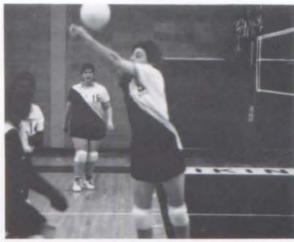

# VIKING VOLLEYBALL

The 1991-92 volleyball season has come and gone but the Viking girls have definitely left their mark upon our school. Starting the season with new girls as well as a new coach, there was a dim outlook for the season, but with all the hard work and dedication they proved that anything can happen.

These ladies had a lot to learn about the proper technique and skills before defeating their opponents. The season outcome was a 7-1 win/loss record after tieing with Lincoln Prep. for 1st place in the Interscholastic League. Although there were a couple injuries throughout the season, there wasn't anything these Vikings couldn't overcome. There were perfect passes, superb sets, and spectacular spikes, all which made the winning combination for the team. Towards

Coach Will Swoffer

the end of the season they started falling into a pit but managed to climb back up and earn the respect they deserved. One of the Senior players, Lanise Fry, held a high honor for Northeast by being named the MVP for the 91-92 volleyball season in the Interscholastic League. Through team work and the driving force of Coach Will Swoffer, the Viking girls had a tremendous season.

This years Viking team made a great impact on the volleyball season. With next years returning girls there is bound to be another winning season. For those who are leaving, it's another great achievement in the many things to come in their lives.