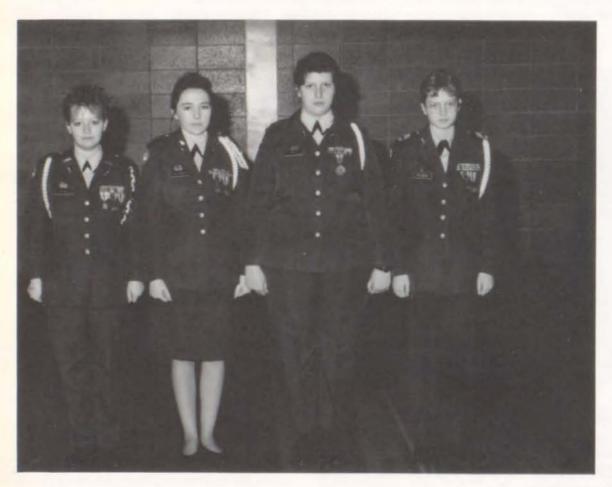

C/Cpt. Kati Keim

When you first walk in to the cadet staff office (S-I office) you see a familiar face. The face is of Cadet Captain Kati Keim. Kati is a Lit 3, which means simply she has been in R.O.T.C. for three years. In the three years she has been in R.O.T.C. she has participated in the female color guard for two years. Last year she was on company staff as the S-I, and this year is the Brigade S-I. The image Kati has about her future is rather simple "to attend Missouri University" is what she stated. To top off her years here at Northeast she was nominated and won the queen of the ball last year. As she walks across the stage and starts the first leg of life she will be greatly missed by the teachers and cadets in Military Science.

FEMALE COLOR GUARD Left to right: Kati Keim, Robin Kaufman, Suzanne Smith, and Charlotta Hilbus. Not pictured: Candace Lindsey and Tina Light.

74 MILITARY

Front row, left to right: Mike Butler, John Bray; Back: Adrian Fernandez, Jason Provo, and James Hamp.