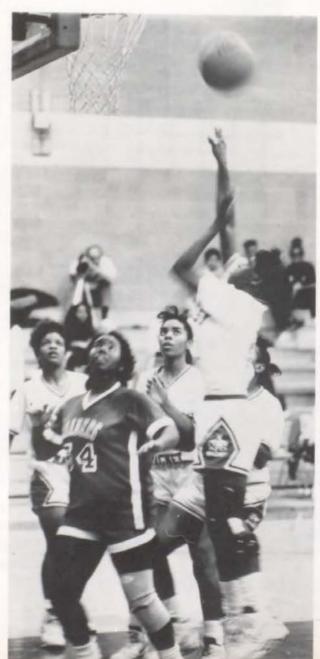

#### Coach's View

The 1991-92 Varsity Girls Basketball season was very successful. The team showed a lot of determination and experience lead by Anna Butler and Lanise Fry.

They were third in the league and second in district. For the first time the girls came away with a winning season. Their record was 15-12

Senior Lanise Fry lead all scores averaging 18pts per game, she also was an "All- Star". Senior Anna Butler lead the team in rebounding averaging 11 per game and was second in scoring averaging 15pts per game. She also was an "All-Star".