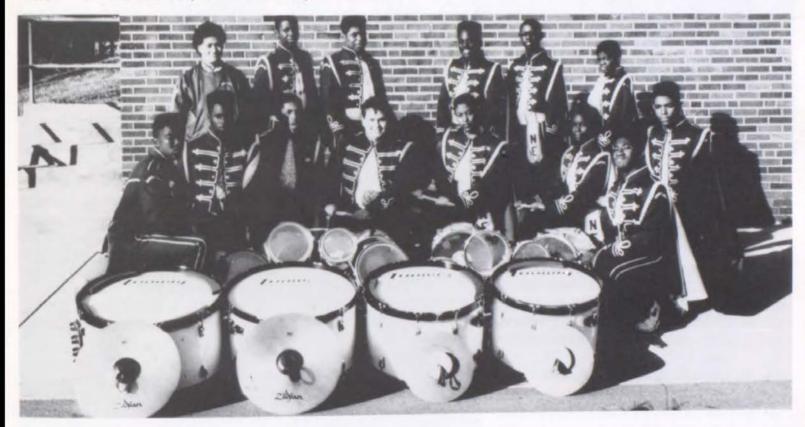

## NORTHEAST BAND SECTIONALS

Left to right, Bruce Furlow, Rachelle Vargas, Demean Ellis.

From left to right: Bernis Jackson, Abdul Abdenessar.

Mr. May

"Blow Tim, Blow!"

Row 1: Samara Molix . Row 2: Christal Jackson, Susan Sitton. Row 3: Keona Ballard.

Row 1: Angelita Scott, Carrie Blain, RaShanda Mitchell.

Front row, Left to right:Catrice Johnson, Lori Castellija, Karen Rebecchi,Back row: Jamie Greer, Teola Boyle and Gloria Lockhart.

Row 1: Tina Compos, LaTanya Slaughter. Row 2: Linda Compos, Aisha Jones, Phanh Sysvath. Row 3: Amy Kirk.

Row 1: Armond McDonald, Charmaine Burns. Row 2: Charles Johnson, Aisha Jones, Terrance Jones.

Row 1: Phillip Morris. Row 2 Natalie Woods, Chairman Burns. Row 3: Delaundra Bowden, LaShawnda Rodriguez, Nicole Biggins, Alena Biggins. Row 4 Christal Jackson, Alisha Gambino, Tamara White.

Row 1: Shelly Carter. Row 2: Tiffany Blunt, Dana Igou.

Row 1: Alexander Furlow, Ryan Harris, Mark Cucan, Carlle Leaincardi, Zatina Rodriguez, Botanine Green, Howard Johnson, Gerrod Billups;Row 2: Roy Fumino, Dee Ellis, Chris Findley, Roosevelt Hampton, James Gordon, Arthur Ford.

## INTERSCHOLASTIC

Front, Qyanana Rodriquez; Second row, left to right:Mr.
Thomas, Abdul Abdelnassar, Athena Eaton, Mr. May; Third row:
Latanya Slaughter, Lori Castellija; Fourth row: Aisha Jones, Tina
Compos, Amy Kirk, Mark Duncan, Karen Rebecci, Shelly Carter,
Catrice Johnson, Jamie Greer, Gloria Lockhart; Fifth row: Linda
Compos, Phanh Sysavath, Marrisa Hill, Alisha Gambino, Tiffany
Blunt, DeLandra Bowden, Nicole Biggins, LaShawnda
Rodriquez, Alana Biggins, Fanae Lofton, Michole Brown; Sixth
row: William Morris, Deloris Robinson, Dana Igou, Adrina Smith;
Back Row: Tim Harden, Zatina Rodriquez, Alex Furlow, Charles
Johnson, Roy Fuimaono, Terrance Jones, Carl Leocardi,
Clinnon White, Botani Green, Gerrod Billups, and Bernis
Jackson.