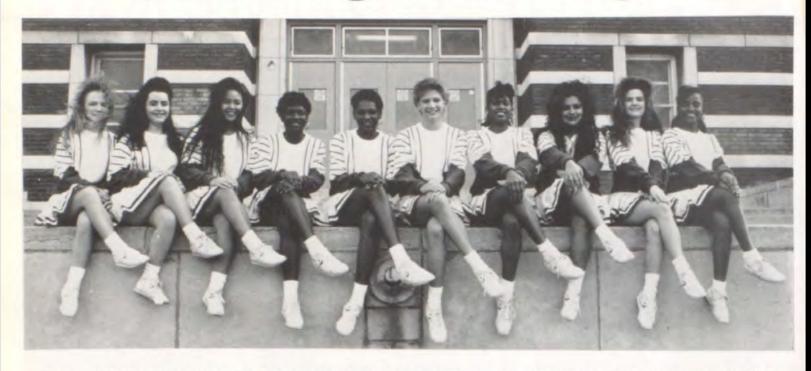

#### CHEERLEADERS

From L to R: Sherri Cloe, Jennifer Moss, Rea Rivera, Danielle Fry, Shonett Wigfall, Amanda Bruemmer, Deshana Mitchell, Olivia Raya, Renee Madison, and Jamishia Johnson

# FOR SUCCESS

As far as cheerleading goes," pulling together through tough times is one of our greatest strengths as a squad," is what Olivia Raya, captain of the varsity squad, says as she looks back upon this school year. "When bad things kept coming our way, I didn't know how the squad would handle it."

Jamishia Johnson, Renee Madison, DeShana Mitchell, Danielle Fry, Jennifer Moss, Rea Rivera, Shonett Wigfall, Amanda Bruemmer, Olivia Raya, and Sherry Cloe make up the varsity squad, the biggest squad at Northeast in a long time. "With a bigger squad comes bigger problems. I think that this year our squad had had a lot of misfortunes," explains Renee, a cheerleader for two years.