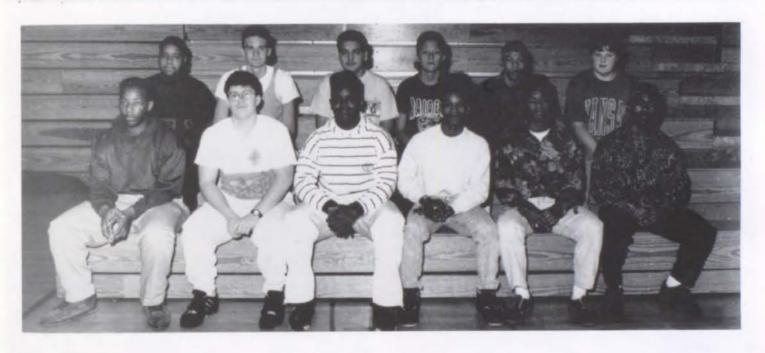

## VARSITY

Back row,left to right:Rochard Lawrence, Antonio Johnson; row 1: David Jackson, Malord Mayo,
Demean Ellis, Mike Gray, Todd Remington, Shawn Stigler, Shannon Rakestraw; row 2: Jason Provo,
Gary Dozier, Jeffery Daniels, Vincent Smith, Solomon Essex III, Kevin York, Anthony Adkins;
row 3: Victor Taylor, Mike Otero, Alonzo Frazier, Tim Hall, Charles Whitebear, William Willis, Jerome Parris.