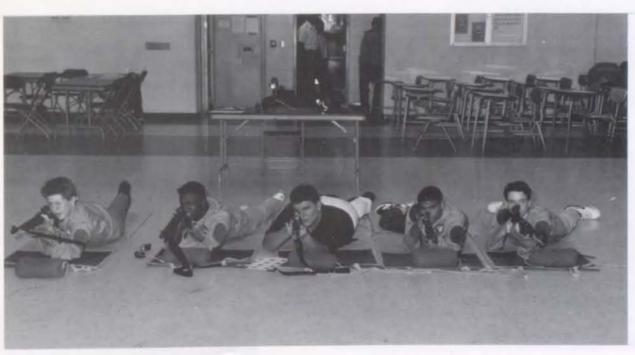

#### SHOOTERS

Sight, breath, squeeze. Just a few of the things that makes one good. It takes long hours of practice and improvement every day to do what we do. Some know us as "those shooting people." What we really are is the Northeast Viking Brigade Rifle Team.

Some think the talents we have, we were born with but, it takes drive, determination, and the will to be the best shooter. It also takes more than picking up a rifle, aiming it at black circles and shooting. Concentration, the competitive edge, and a solid team effort contribute to every success.

BY JASON PROVO