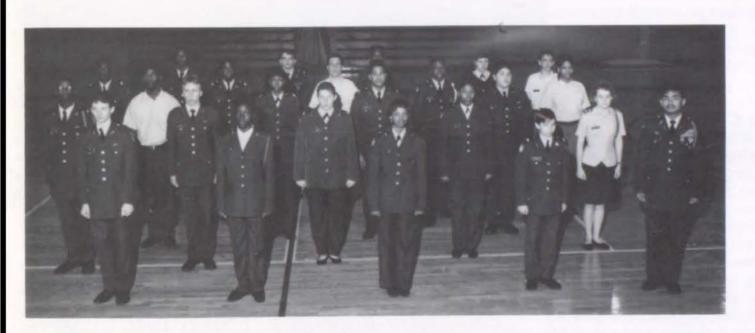

#### SOUNDS OF.....

Do you ever wonder what it would be like to be in the military? If so go to the gym during the advisement hour. Upon entering, two things are noticeable: the loud and clear instruction also the smell of rubber from the people's shoes sliding along the floor. All around the gym the students in their company are getting instructions for the next day inspection.

After receiving the information the students are dismissed expect for the male and female drill teams also the color guard. They stay behind to practice their routines for future performances. The drill teams march in a line of threes around the gym so

does the color guard but in a single line. Soon the drill teams add a chant to go along with their marching. The students are serious about their routines people will drop and do push-ups if they are not doing something correctly.

To add to the confusion there are not only military students but the volleyball team is taking their pictures at the other side of the gym. The pictures being taking are team pictures and individual players with the awards from their achievements this year. While this is going on the military students been marching and chanting till the bell rings, ignoring everything but their own routine.