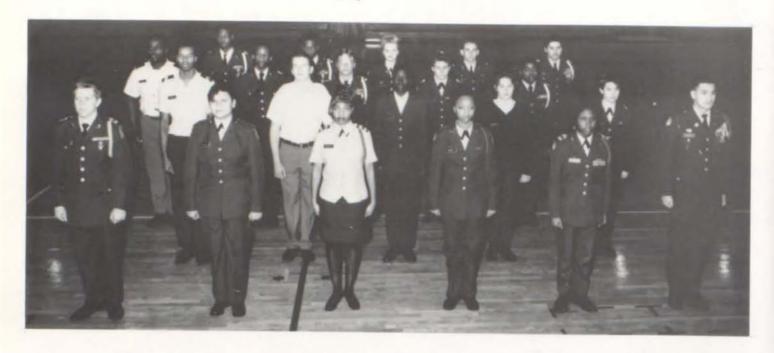

ing their pictures at the other side of the gym. The pictures being taking are team pictures and individual players with the awards from their achievements this year. While this is going on the military students been marching and chanting till the bell rings, ignoring everything but their own routine.

By Sayam Chaiyote



Sgt. Monroe has spent the past 9 years here at N.E. and all of this time he has been dedicated to motivating the cadets of the military department.

Sarge has helped all of the teams succeed in their competitions and in the military classes. He has earned a very respectful reputation and we hope he will continue to be part of our military family for years to come.



# IS RIGHT, WE ARE

#1







Northeast's #1 Drill Teams in the Osark Region.

69 MILITARY

#### A LPHA



Front Row (L - R) Angela Ramirez, Adrian Fernandez, Karen Robinson, Debbie Randall, Nicole Elder, Tony Hutsell; Second Row: Laurence Robinson, Mike Barlow, Karen Williams, Carmen Robinson, Amy Riggs; Third Row: William Willis, Clifton Bradley, Mike Mort, Tina Light, Curtis Smith; Fourth Row: Chris Duke, Shawn Stigler, Michele Huff, Jason White, and Tom Griffen

#### B RAVO



Front row, left to right: Rashaun Jackson, Carla Johnson, Charlotta Hilbus, Angela Kearney, Tracy Smallwood, Christy Smallwood; Second row: Kelly Harden, Solomon Essex, Brian Smith, Shanna Herrington, Erica Williams, Christina Calvillo; Third row: Mark Minnenhall, Eddy Enriquez, Jesus Arrendondo, Pete Martinez, Christina Syler, Latina Lane; Fourth row: Claude Spurlock, Andre Holland, James Matney, Vincent Duncan, Se