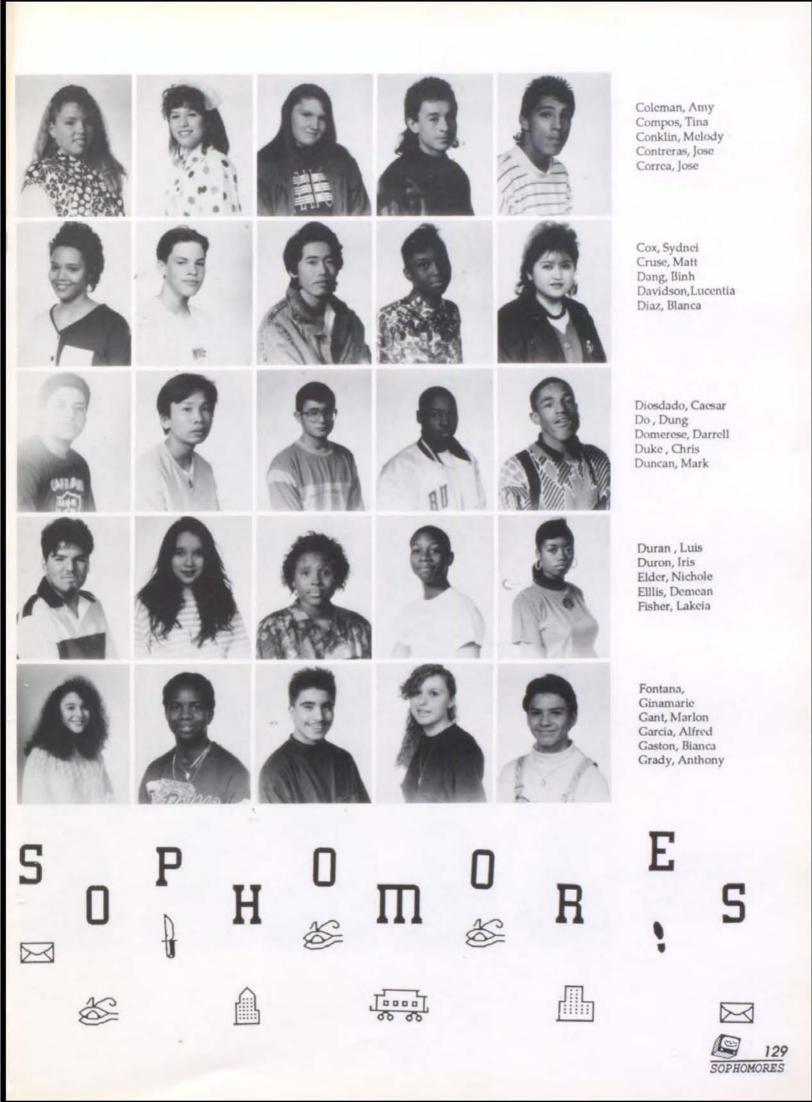

d as becoming an adult, but still referring to his/her childish ways. A sophomore can be easily led by others to do something that really is not in his/her best interest. Sophomores may always be described as wise fools, but they won't be sophomores forever. They will eventually become a mature and responsible adult later in life. by DeShana Mitchell



Alvarez, Lydia Aranda, Magda Ballard, Keona Barlow, Michael Banks, Erica Bautista, Gabriel Becker, Jean Blain, Carrie Blue, Kayla Blunt, Tiffany Bossell, Jenae Bowden, Lanika Boyles, Lonell Brady, Cicardi Brown, Alfonso Brown, Michole Brown, Deshana Burlingame, Shaun Burns, Charmain Burton, Jason Butler, Patricia Carpenter, David Carrillo, Avel Casteneda, Paul Castro, Jamie Cedras, Suzanne Chapman, Caroline Clemons, Yolanda Cloe, Sherry





Green, Batini Greer, Jamie Handson, James Hanh, Phan Harrell, Monroe Harrington, Chad Harris, Nikki Harris, Simmian Hawkins, Alan Heagy, Paul Hinds, Clarence Hood, Shannon Howell, Shane Hubbert, Anetra Jackson, Bernis Jackson, Fatima Johnson, Howard Jones, Kim Jones, Richard King, Jerome Kirk, Amy Knowlton, Jessica Kuder, Alicia



Kunellis, William Lane, Cyman Langham, Ronciia Lara, Veronica Lavoi, Chad

Lawrence, Nakenya Ledgerwood, Timothy Lewis, Carmelita Littlejohn, Dwon Lordi, Wendy

Love,Nathan Lovelady, Howard Madison, Rence Martin, Chandra Martinez, Juan

Matthew, Kimberly Maxville, Angela May, Andrea Mayo, Malord McDonald, Robin

McGee, Ramael Mencke, Amy Meng, Hour Miller, Arleno Minet, Heather

Minnenhall, Mark Mitchell, Latonya Michem, Lashonda Moore, Anbre Moore, Roderick,