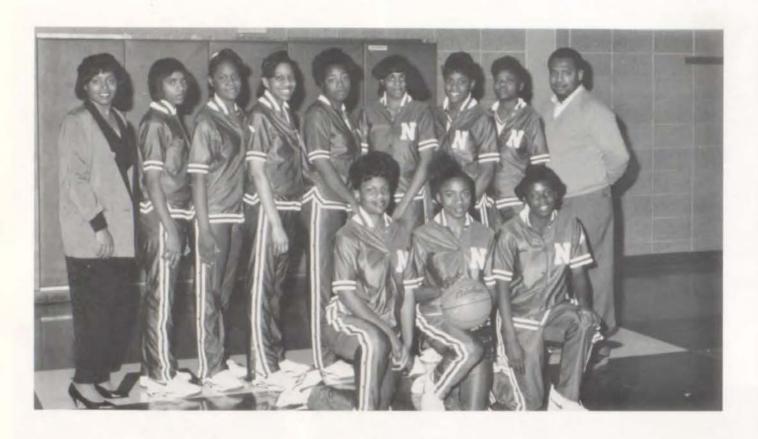

# Girls Basketball

(L-R) Front Row: Tammy Poplar, Dana Watson, Lanise Fry.

Back Row: Coach Jamison, Anna Butler, Kelly Harden, Carmen Morgan, Latrese (Grandma)

Perkins, Tiffany Osborn, Aisha Thornton, Nina Turner, Coach Scott,

Head Coach: Karen Jamison