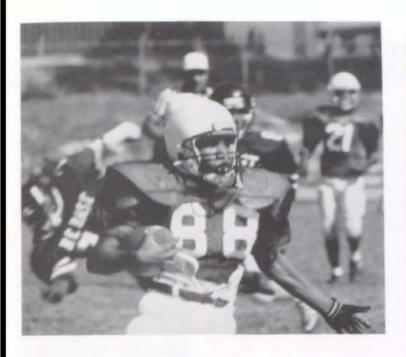

# WIKING FOOTBALL

## VARSITY

Back row,left to right:Rochard Lawrence, Antonio Johnson; row 1: David Jackson, Malord Mayo,
Demean Ellis, Mike Gray, Todd Remington, Shawn Stigler, Shannon Rakestraw; row 2: Jason Provo,
Gary Dozier, Jeffery Daniels, Vincent Smith, Solomon Essex III, Kevin York, Anthony Adkins;
row 3: Victor Taylor, Mike Otero, Alonzo Frazier, Tim Hall, Charles Whitebear, William Willis, Jerome Parris.

#### VARSITY SCHEDULE

9/7/91 N.E. (28) vs Hogan (0)

9/13/91 N.E. (20) vs Turner(21)

9/27/91 N.E. (0) vs Harmon(40)

10/12/91 N.E. (32) vs East (26)

Assist. Coach/Sgt. Wilburn Monroe

Head Coach Thomas Shelton