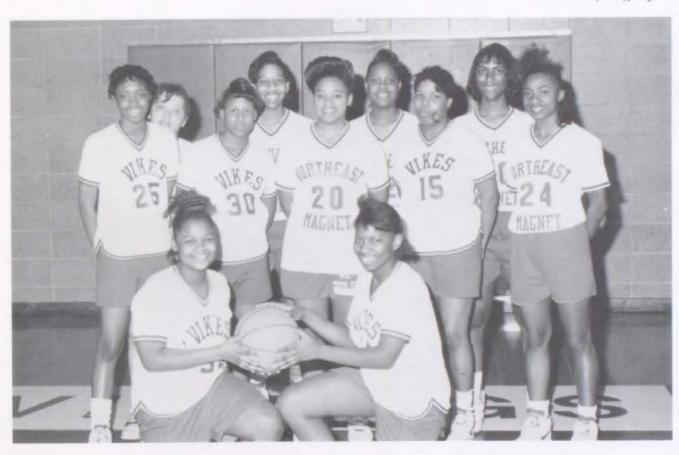

# Girls Basketball

(L-R) Front Row: Tammy Poplar, Dana Watson, Lanise Fry.

Back Row: Coach Jamison, Anna Butler, Kelly Harden, Carmen Morgan, Latrese (Grandma)

Perkins, Tiffany Osborn, Aisha Thornton, Nina Turner, Coach Scott,

Head Coach: Karen Jamison