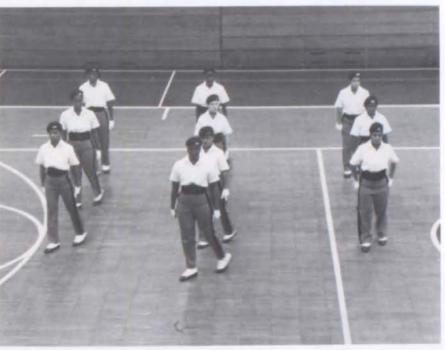

#### SOUNDS OF.....

Do you ever wonder what it would be like to be in the military? If so go to the gym during the advisement hour. Upon entering, two things are noticeable: the loud and clear instruction also the smell of rubber from the people's shoes sliding along the floor. All around the gym the students in their company are getting instructions for the next day inspection.

After receiving the information the students are dismissed expect for the male and female drill teams also the color guard. They stay behind to practice their routines for future performances. The drill teams march in a line of threes around the gym so

does the color guard but in a single line. Soon the drill teams add a chant to go along with their marching. The students are serious about their routines people will drop and do push-ups if they are not doing something correctly.

To add to the confusion there are not only military students but the volleyball team is taking their pictures at the other side of the gym. The pictures being taking are team pictures and individual players with the awards from their achievements this year. While this is going on the military students been marching and chanting till the bell rings, ignoring everything but their own routine.

By Sayam Chaiyote

Sgt. Monroe has spent the past 9 years here at N.E. and all of this time he has been dedicated to motivating the cadets of the military department.

Sarge has helped all of the teams succeed in their competitions and in the military classes. He has earned a very respectful reputation and we hope he will continue to be part of our military family for years to come.