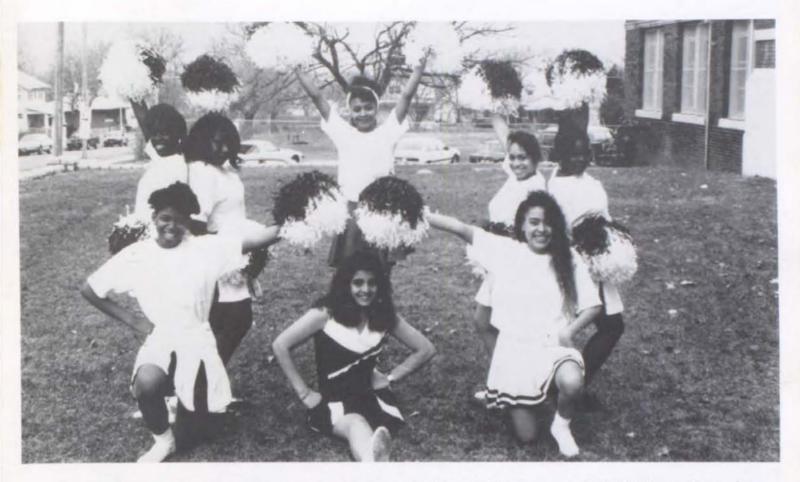

#### POM PONS

Left to right, row 1: LaNotosha Gurley, Asha Sadaragani, Michaela Robles;row 2: Felichia Vineyard, Loraina Jordon, Gracie Smith, Hadith Zazala, Gabriella Moore.

#### POM PONS

This year the fall tryouts led to a new promising squad. Starting off with only two returning Poms from last yea's squad, and no summer camp experience, we were lucky to find the talented people who now make up the squad.

We made it through. The girls are very enthusiastic, and their performance is the best in recent years. Most of them have a very positive outlook on what is going on, they practice dances on their own, and they teach the others steps that are neat.

Working together and forming a positive image is what makes this year special. We may have started out kind of rough in some areas such as pom techniques, but improvement is evident every time we practice.