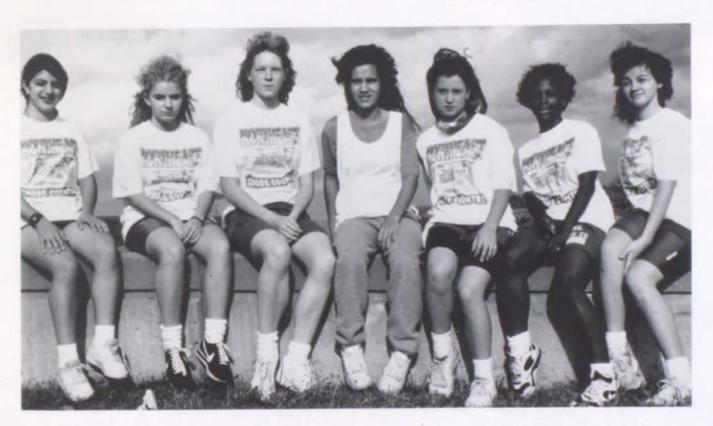

# VIKING VOLLEYBALL

The 1991-92 volleyball season has come and gone but the Viking girls have definitely left their mark upon our school. Starting the season with new girls as well as a new coach, there was a dim outlook for the season, but with all the hard work and dedication they proved that anything can happen.

by Domela McHenry.

Weeeeeee!

(L-R) Front Row: Jamilia Crawford, Christinsa Unruh, Joy Lewis, Rebecca Young, Dawn DePasquale, Second Row: Lanise Fry, Suzanne Smith, Tashika Williams, Gloria Zarate, Angie Ruhlman, Dana Watson, Chara Plumb, Domela McHenry..