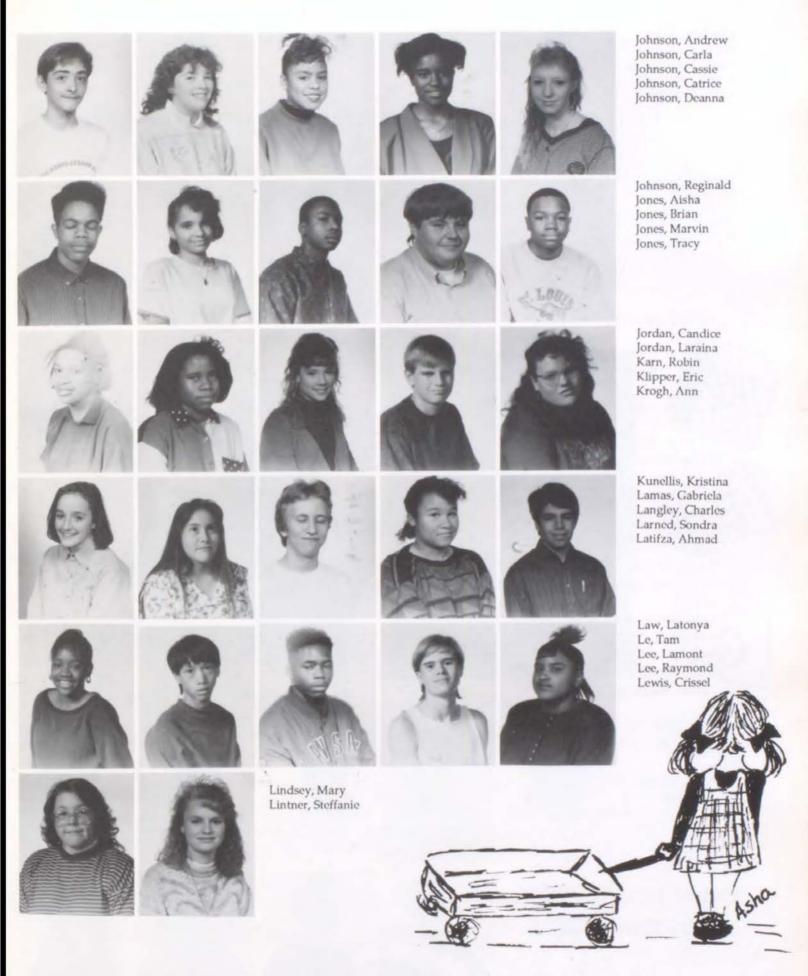

IMAGES

Looking around helplessly on the first day of school, a freshman goes to a teacher and politely asks, "Excuse me can you tell me where this class is?"

The image of the first day of school is usually the most confusing for a freshman. Putting up with the teasing and making fun is hard. But, of course, you can get away with a lot too. Like breaking the rules and saying you did not know about them, and acting like a fool with an excuse.

The first few weeks are the hardest, but in the end your freshmen year will probably end up being your favorite year. You meet friends from all the middle schools, and will make memories for life. Your freshmen year has its ups and downs, but there is no other experience quite like it, and you will never be able to repeat it. So enjoy and remember!



Amy Adkins feels she has no seniority.

Littlejohn, Nykia Lopez, mark Lopez, Oscar Lopez, Rickey Lopez, Sacramento

Lopez, Sandra Lucas, Jason Lynch, Gary Mahurin, Stanley Mariduena, Genny



























Martinez, Pedro Matney, James McAlester, Shawnquita McDonald, Kenton McGee, Karen



"I feel so pretty!"

McGee, Raymond

McMillian, Mathew McNeil, Crystal Millan, Graciela























Dear Freshmen Class:

Congratulations You have now completed your first year in high school! "Big Deal!" That is probably what a lot of you are saying. But it is really a great accomplishment and you are on your way to a high school career filled with many important memories.

We just want to say thanks for being such a unique class and don't ever forget to have fun!

Your Editors: A