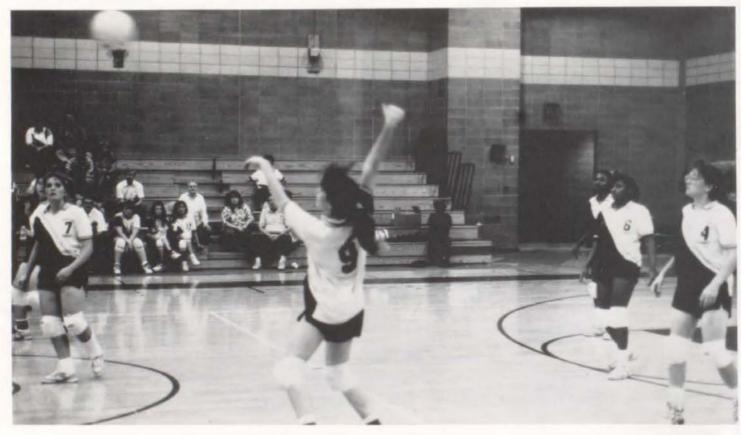

# VIKING VOLLEYBALL

The 1991-92 volleyball season has come and gone but the Viking girls have definitely left their mark upon our school. Starting the season with new girls as well as a new coach, there was a dim outlook for the season, but with all the hard work and dedication they proved that anything can happen.

These ladies had a lot to learn about the proper technique and skills before defeating their opponents. The season outcome was a 7-1 win/loss record after tieing with Lincoln Prep. for 1st place in the Interscholastic League. Although there were a couple injuries throughout the season, there wasn't anything these Vikings couldn't overcome. There were perfect passes, superb sets, and spectacular spikes, all which made the winning combination for the team. Towards

Coach Will Swoffer

the end of the season they started falling into a pit but managed to climb back up and earn the respect they deserved. One of the Senior players, Lanise Fry, held a high honor for Northeast by being named the MVP for the 91-92 volleyball season in the Interscholastic League. Through team work and the driving force of Coach Will Swoffer, the Viking girls had a tremendous season.

This years Viking team made a great impact on the volleyball season. With next years returning girls there is bound to be another winning season. For those who are leaving, it's another great achievement in the many things to come in their lives.

by Domela McHenry.

Weeeeeee!

(L-R) Front Row: Jamilia Crawford, Christinsa Unruh, Joy Lewis, Rebecca Young, Dawn DePasquale, Second Row: Lanise Fry, Suzanne Smith, Tashika Williams, Gloria Zarate, Angie Ruhlman, Dana Watson, Chara Plumb, Domela McHenry..