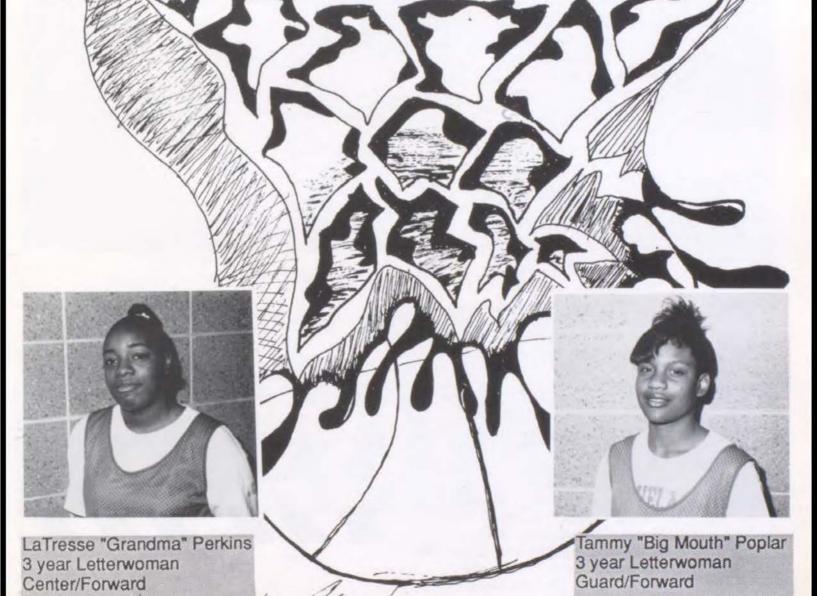

#### Seniors

Nina "Fireball" Turner 4 year White Letterwoman Center/Forward

Anna "Porky" Butler 4 year White Letterwoman Guard/Forward/Center

Lanise "Black Spot" Fry
4 year White Letterwoman
(Paseo Transfer)
Guard