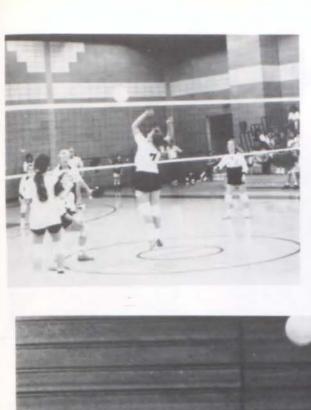

# VIKING VOLLEYBALL

The 1991-92 volleyball season has come and gone but the Viking girls have definitely left their mark upon our school. Starting the season with new girls as well as a new coach, there was a dim outlook for the season, but with all the hard work and dedication they proved that anything can happen.

These ladies had a lot to learn about the proper technique and skills before defeating their opponents. The season outcome was a 7-1 win/loss record after tieing with Lincoln Prep. for 1st place in the Interscholastic League. Although there were a couple injuries throughout the season, there wasn't anything these Vikings couldn't overcome. There were perfect passes, superb sets, and spectacular spikes, all which made the winning combination for the team. Towards

Coach Will Swoffer

the end of the season they started falling into a pit but managed to climb back up and earn the respect they deserved. One of the Senior players, Lanise Fry, held a high honor for Northeast by being named the MVP for the 91-92 volleyball season in the Interscholastic League. Through team work and the driving force of Coach Will Swoffer, the Viking girls had a tremendous season.

This years Viking team made a great impact on the volleyball season. With next years returning girls there is bound to be another winning season. For those who are leaving, it's another great achievement in the many things to come in their lives.

by Domela McHenry.

Weeeeeee!

(L-R) Front Row: Jamilia Crawford, Christinsa Unruh, Joy Lewis, Rebecca Young, Dawn DePasquale, Second Row: Lanise Fry, Suzanne Smith, Tashika Williams, Gloria Zarate, Angie Ruhlman, Dana Watson, Chara Plumb, Domela McHenry..

I thought the game was called volleyball, not basketball.

Don't just stand there, help me out!

Are we playing by ourselves?