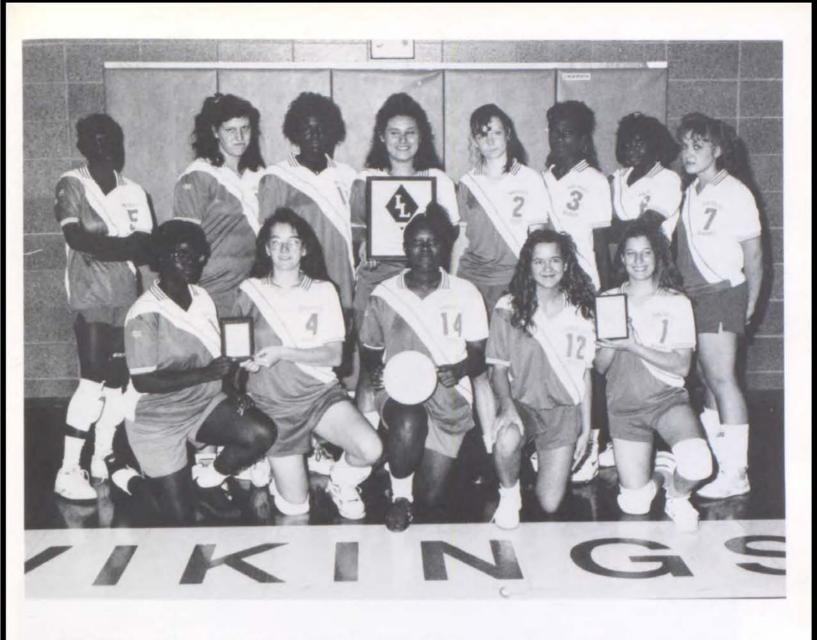

by Domela McHenry.

Weeeeeee!

(L-R) Front Row: Jamilia Crawford, Christinsa Unruh, Joy Lewis, Rebecca Young, Dawn DePasquale, Second Row: Lanise Fry, Suzanne Smith, Tashika Williams, Gloria Zarate, Angie Ruhlman, Dana Watson, Chara Plumb, Domela McHenry..