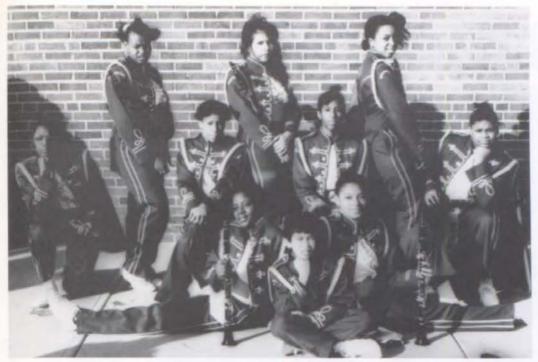

## INTERSCHOLASTIC

Front, Qyanana Rodriquez; Second row, left to right:Mr.
Thomas, Abdul Abdelnassar, Athena Eaton, Mr. May; Third row:
Latanya Slaughter, Lori Castellija; Fourth row: Aisha Jones, Tina
Compos, Amy Kirk, Mark Duncan, Karen Rebecci, Shelly Carter,
Catrice Johnson, Jamie Greer, Gloria Lockhart; Fifth row: Linda
Compos, Phanh Sysavath, Marrisa Hill, Alisha Gambino, Tiffany
Blunt, DeLandra Bowden, Nicole Biggins, LaShawnda
Rodriquez, Alana Biggins, Fanae Lofton, Michole Brown; Sixth
row: William Morris, Deloris Robinson, Dana Igou, Adrina Smith;
Back Row: Tim Harden, Zatina Rodriquez, Alex Furlow, Charles
Johnson, Roy Fuimaono, Terrance Jones, Carl Leocardi,
Clinnon White, Botani Green, Gerrod Billups, and Bernis
Jackson.