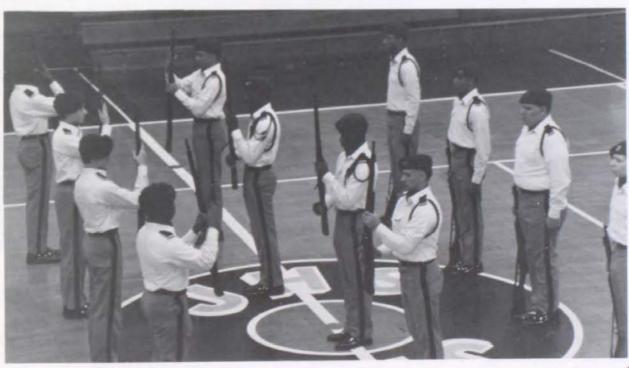

After receiving the information the students are dismissed expect for the male and female drill teams also the color guard. They stay behind to practice their routines for future performances. The drill teams march in a line of threes around the gym so

does the color guard but in a single line. Soon the drill teams add a chant to go along with their marching. The students are serious about their routines people will drop and do push-ups if they are not doing something correctly.

# RIFLE

#### SHOOTERS

Sight, breath, squeeze. Just a few of the things that makes one good. It takes long hours of practice and improvement every day to do what we do. Some know us as "those shooting people." What we really are is the Northeast Viking Brigade Rifle Team.

Some think the talents we have, we were born with but, it takes drive, determination, and the will to be the best shooter. It also takes more than picking up a rifle, aiming it at black circles and shooting. Concentration, the competitive edge, and a solid team effort contribute to every success.