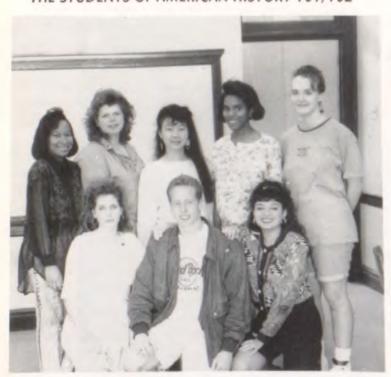

#### THE STUDENTS OF ENGLISH 110/204

Front row, left to right: Candice Lindsey, Kati Keim, Samara Molix, Louise Abner-Jackson; Second row: Myron Dixon, and Desmond McGuire