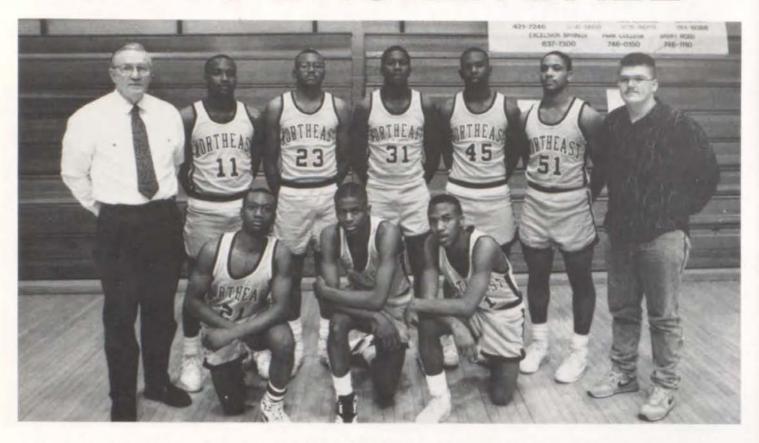

## **BOYS BASKETBALL**

Left to right: Jerome Paris, Glenn Holmes, Aaron Byrd; Row 2: Coach Sanger, Vincent Smith, Marcus Jones. William Parker, Tim Hall, and Mgr. David Bartlett.