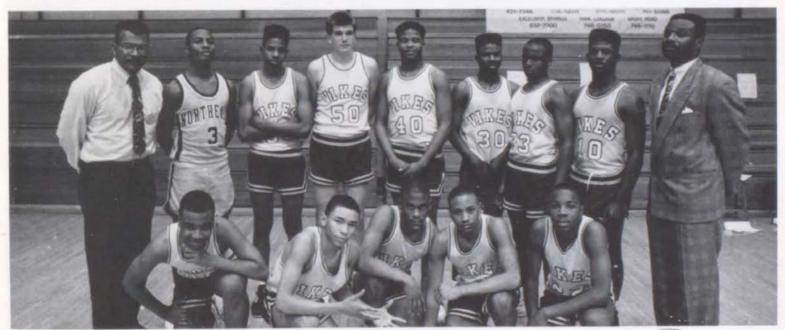

## VARSITY

Back row,left to right:Rochard Lawrence, Antonio Johnson; row 1: David Jackson, Malord Mayo,
Demean Ellis, Mike Gray, Todd Remington, Shawn Stigler, Shannon Rakestraw; row 2: Jason Provo,
Gary Dozier, Jeffery Daniels, Vincent Smith, Solomon Essex III, Kevin York, Anthony Adkins;
row 3: Victor Taylor, Mike Otero, Alonzo Frazier, Tim Hall, Charles Whitebear, William Willis, Jerome Parris.