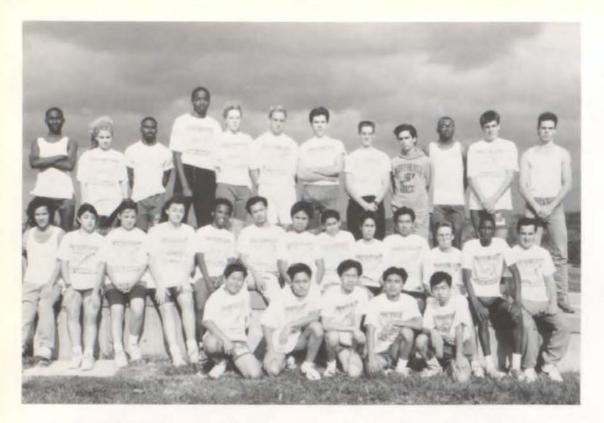

## VARSITY

Front Row, left to right: James Goddard, Michael Forte, Jason Minet, Anthony Klima. Back row: Frank Malvan, Mike Davis, Chris Winders, Antwoine Steele, Marcus Jones, and Keith Walters.

Running is my life.

#### PROMISE FROM YOUNG, NEW

The 1991 Cross Country season was very successful in many ways. The team showed a lot of determination despite being very young and inexperienced. Some new runners filled the gaps left by

Where's my wallet.

graduating seniors. "Newcomer of the Year" went to Marcus Jones. Marcus, a senior never competed in Cross Country until this year. His 4th place finish in the League Championships earned him All-Conference honors and a whole lot of respect from his teammates.

Front Row: Tao Cao, Charlie Nguyen, Joey Meng, Phong Nguyen, Micheal Dang. Middle Row: Maelynn Pena, Eva Salapour, Heather Minet, Suzanne Cedras, Tankisha Henderson, Phuoc Dang, Benny Tali, Eddie Bermudez, Lewis Edwards, Mike Bui, William Kunnelis, Dwon Littlejohn, Jason Minet. Top Row: Keith Walters, Kismet Cosgrove, Micheal Forte, Antwoine Steele, Candace Lindsey, Mike Davis, Chris Winders, Frank Malvan, Anthony Klima, Marcus Jones, Jon Suppes, James Goddard.

#### FRESHMEN/ SOPHOMORES TOP LEAGUE

The League Championships were held on Oct. 24th at Blue Valley Park. The Freshman-Sophomore Team won the Championship with a low score of 16. Leading the charge was Individual Champion, freshman Lewis Edwards. Eddie Bermudez was 2nd, followed by Joey Meng, 3rd and Phouc Dang in 4th. This young group should return stronger next season.

The Boy's Varsity finished 2 points behind League Champs Southeast. Kieth Walters ,9th place, made All-Conference honors along with Marcus Jones.