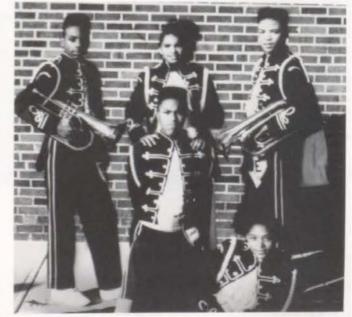

## VARSITY

Back row,left to right:Rochard Lawrence, Antonio Johnson; row 1: David Jackson, Malord Mayo,
Demean Ellis, Mike Gray, Todd Remington, Shawn Stigler, Shannon Rakestraw; row 2: Jason Provo,
Gary Dozier, Jeffery Daniels, Vincent Smith, Solomon Essex III, Kevin York, Anthony Adkins;
row 3: Victor Taylor, Mike Otero, Alonzo Frazier, Tim Hall, Charles Whitebear, William Willis, Jerome Parris.