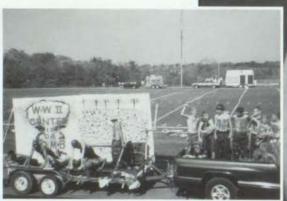

JUNIORS AMY CARE AND JESSICA CRIMING WAVE FROM THE PLAYERS 58 HOMECOMING FLOAT AS THEY PASS BY A CROWD OF SCREAMING CHS STUDENTS, PLAYERS 58 CAME OUT OF THE FLOAT COMPETITION WITH A FIRST-FLACE AWARD FOR THE SECOND YEAR STRAIGHT. PHOTO BY AMERICALL AND