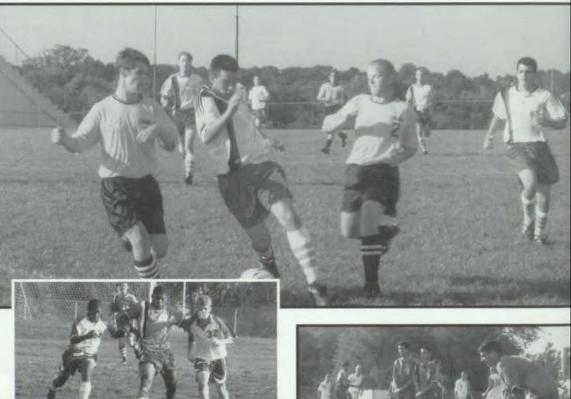

Photo By Amber Gilliland

Sophomore Andrew Barth and Freshman Ryan Raccuglia intently watch the Center soccer game against Raytown South. Underclassmen were a constant supporter of the varsity team. Photo By

#### FEELIN' THE BURN BRIAN WELLINGTON STRETCHES BEFORE A SOCCER GAME. WELLINGTON, LIKE MANY FRESHMEN, WAS A 'SWITCHER' FOR BOTH THE VARSITY AND JUNIOR VARSITY TEAMS. PHOTO BY FATIMA GONZALEZ

**OP** 