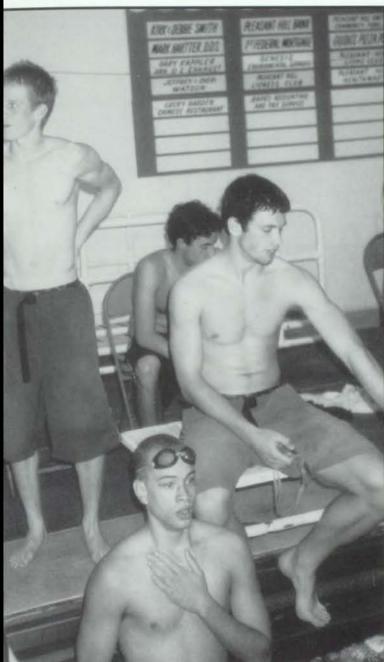

ston, Mark Rover, Adam Rodriguez, Jeff Peak, Joey Brake, Logan Gillespie, Niel Solomon, James Bridgeford, Joe Wells **Row Two:** Andrew Johnson, Mike Flores, Wendell Bell, Richie Hill, Brian Wellington, Jermaine Jacobs, Baron Duckworth, Brent Reeves, Daniel Bessenbacker **Row Three:** Mgr. Lauren Hamilton, Coach Andy Hanch, Mgr. Andrea Isom **Not Pictured:** Mgrs. Fatima Gonzalez and Lisa Wellington

BOYS' SWIM TEAM: ROW ONE: JEFF HILL, NEIL



SENIOR NEIL CORRISTON COMES UP FOR AIR WHILE DOING THE BUTTERFLY STROKE AT A SWIM MEET, THIS DIFFICULT STROKE REQUIRED A LOT OF SKILL AND DETER-MINATION.

PHOTO BY FATIMA GONZALEZ

JUNIOR ANDREW JOHNSON PLAYS HIS GUITAR FOR MONEY AT CONFERENCE, FUN AND RELAXATION ADDED HUMOR TO THIS DAY OF HARD WORK AND DILIGENT EFFORT.

PHOTO BY FATIMA GONZALEZ







"The frontward two-somersault is hard, because you have to get height. I was trained to jump off the board, but the way I did it was not correct." Freshman Ashlee Duckworth





"THE BACKWARD ONE-AND-A-HALF IS HARD BECAUSE OF THE HEIGHT. THE DIVES WERE AMBIGU-OUS AT THE FIRST OF THE SEASON, BUT AT THE END, WERE PRODIGIOUS."

FRESHMAN JAMES BRIDGEFORD

100m 87



Every day during fourth hour, a few students from each class will pack their bags and proceed out of their class, to the cafeteria to eat an early lunch. Lucky is one word that comes to mind. Vo-Tech is another. Vo-Tech students do eat an early lunch, and then they are shipped off to Joe Herndon Vocational school, where they learn trades anywhere from car repair to nursing.

"I get to work on putting cars back together - painti