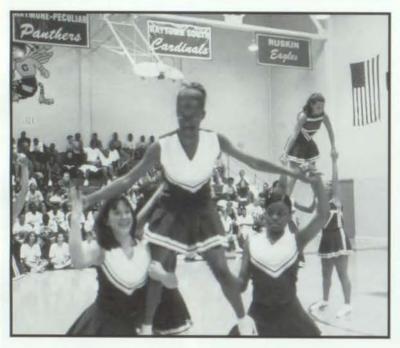

wr

0.1

Senior Rashawnda Walker is lifted in mid-cheer by fellow varsity cheerleaders Senior Morgan Ridgeway and Junior Amanda Corbin. The cheerleaders often showed off their best displays of school pride and spirit at pep assemblies.