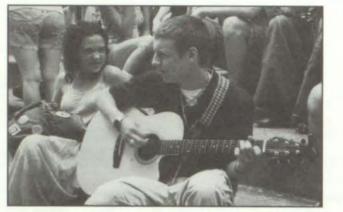

## Swmmer-

UR

URN

Andrew Johnson, junior, enjoys a Swmmer day as he performs at the International Thepian Festival in Lincoln, Nebraska. Photo By Marcus Stanley

German exchange students Anja Schumacher, Nicole Kranert and host Junior Victoria Lomas play in 32 the  $\neq all$  leaves at the Lake of the Ozarks.