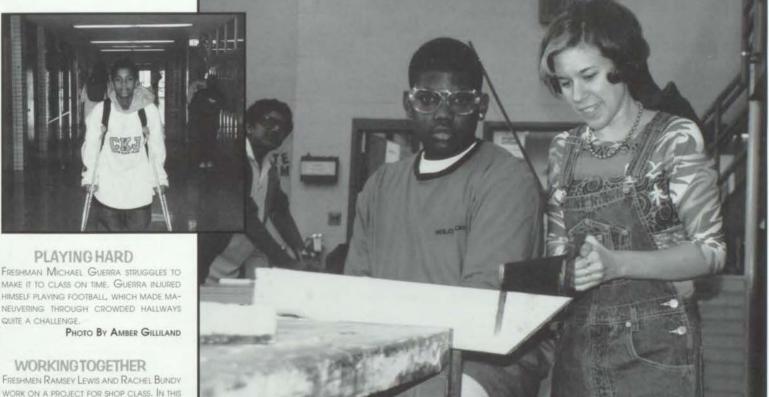

## A TIME for changes and adjustments Freshmen learn the ropes

FRESHMEN RAMSEY LEWIS AND RACHEL BUNDY WORK ON A PROJECT FOR SHOP CLASS. IN THIS HANDS-ON CLASS, STUDENTS LEARNED TO USE TOOLS LIKE THE BUCK SAW,

PHOTO BY AMBER GILLILAND