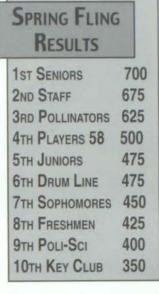

SENIORS RENEE' BETTS, GINA SOLDI, CARRIE HOWARD, MORGAN RIDGEWAY AND AMY JOHNSON REJOICE AFTER THEIR SENIOR PERFOR-MANCE AT THE DANCE LINE SPRING SHOW. THE SPRING SHOW WAS A NEW ADDITION TO THE DANCE LINES CALENDAR AND PROVED TO BE A PERMANENT PLACE FOR MEMBERS TO SHOW OFF THEIR YEAR'S WORK.