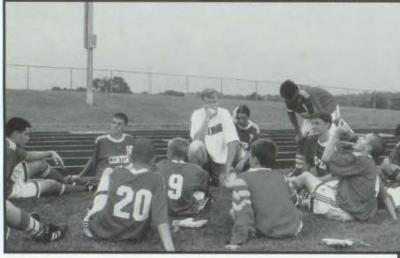

OT JUST A TIME TO IMPROVE SKILLS BUT A TIME TO MAKE NEW FRIENDS AS WELL, FRESHMAN L'ARIN SMITH, SOPHOMORE BRAN-DON OLDHAM, SENIOR MELINDA GRANDI, SOPHOMORE NICOLE KING, JUNIOR MARIANNE GRANDI, FRESHMAN PAUL JOHN AND SOPHO-MORE SAMANIHA BALL TAKE TIME OUT TO GET TO KNOW EACH OTHER WHILE TENNIS GAMES GO ON BEHIND THEM. PHOTO BY ANDREA NOBLE JUNIOR CHERI SWEANEY RELAXES IN THE SUN WHILE WAITING FOR HER TURN TO PLAY, PLAYERS TRIED TO REST BETWEEN GAMES TO BE READY TO PLAY AGAIN.

PHOTO BY ANDREA NOBLE

ium) 67



BOYS' SOCCER TEAM: ROW ONE: LISA WELLINGTON, MICHAEL, FLORES, RICHIE HILL, BRENT REAVES, ANDREW BARTH, IBAD SIDDIQI, FATIMA GONZALEZ ROW TWO: COACH ANDY HANCH, CHRIS JOHNSTON, SCOTT FAHRMEIER, BEN BLACKMAN, BRIAN WELLINGTON, JERMAINE MACK, RYAN RACCUGLIA, MATT GATEWOOD, MARK ROVER





JUNICE VARSITY SOCCEP. COACH ANDY HANCH DECUSES GAME STRATEGY DURING HALFTIME. THESE HAU-TIME PEP TAUS ALLOWED COACHES AND PLAYERS TO REST AND REVAMP UNSUC-CESSFUL GAME STRATEGES.

PHOTO BY FATIMA GONZALEZ

SCOTT FAHRMEER, FRESHMAN, IS INJURED DURING A JUNIOR VARSITY SOCCER MATCH, SEASON INJURES, ALTHOUGH NOT NUMEROUS, WERE OFTEN DEBILITATING TO A TEAM.

PHOTO BY FATIMA GONZALEZ



### WHAT WAS THE HIGHLIGHT OF YOUR FALL SPORT'S SEASON?

"WHEN WE FINALLY WON A GAME AND I DIDN'T GET MORE THAN 10 GOALS SCORED ON ME." FRESHMAN BRENT REEVES

KING BACK

"When I injured three players from Raytown South in one game."

**FRESHMAN TERANCE WILLIAMS** 



## COPY AND DESIGN BY SCOTT SHANNAHAN PREPARING FOR THE FUTURE

Despite tough seasons for both the Freshman Football Team and Junior Varsity Socc