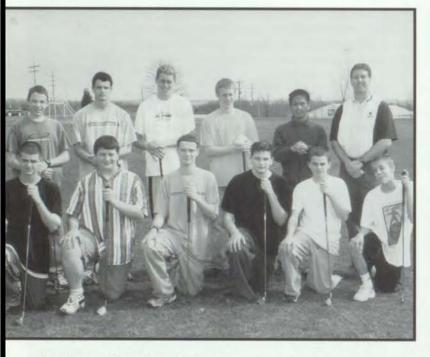

ough the team struggled, there were still some pluses about golfing. For instance, Senior Clifford Juan commented on a fun aspect of golf.

"Watching other people do more horrible than you was fun. Now that's a confidence-builder," Juan said. Another plus was missing school, which was expressed by Senior Jeff Hill.

One reason for the lack of team success was youth and inexperience. "A New Beginning" was how Coach Bruce Rehmer labeled the season. With 10 underclassmen and only three seniors, the season was just that.

Freshman Ryan Swope was one of those underclassmen. He said the team's strength was putting. In the future, as the team matures, the list of strengths will grow. Only time will tell and, hopefully, time will be good to our golf team.

#### COPY AND DESIGN BY SCOTT SHANNAHAN



GOLF TEAM: ROW ONE: BRIAN WELLINGTON, CASEY BURNETT, RYAN SWOPE, PAUL JOHN, BRENT REEVES, RICHIE HILL ROW TWO: ANDREW BARTH, ADAM RODRIGUEZ, MATT DAGGETT, JEFF HILL, CLIFFORD JUAN, COACH BRUCE REHMER NOT PICTURED: ALEX ISOM, MICHAEL JACKSON



#### TIN CUP

PREPARING FOR HIS PUTT, MICHAEL JACKSON, SOPHOMORE, LINES UP HIS BALL TO THE HOLE. PUTTING REQUIRED THE CONSIDERATION OF MANY FACTORS SUCH AS THE SLOPE, SPEED OF THE GREEN AND THE WEATHER CONDITIONS.



PHOTO BY SCOTT SHANNAHAN





#### WHAT THE \$#@!

JEFF HILL, SENIOR, SHOWS HIS FRUSTRATION BY BREAKING HIS CLUB AND CURSING THE BALL WHICH HAS A PARTICULARLY TOUGH LIE. THE SPORT OF GOLF PROVED A VERY EMOTIONAL GAME, AS MANY GOLFERS WERE BAFFLED BY THE PATH THEIR BALLS TOOK.

PHOTO BY SCOTT SHANNAHAN

#### FORE!

MATT DAGGETT, SENIOR,