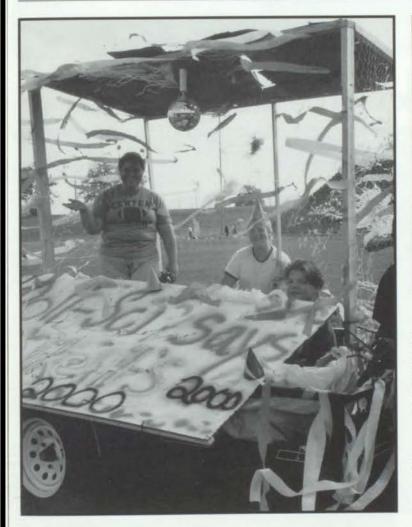

JUNIORS AMY CARE AND JESSICA CRIMING WAVE FROM THE PLAYERS 58 HOMECOMING FLOAT AS THEY PASS BY A CROWD OF SCREAMING CHS STUDENTS, PLAYERS 58 CAME OUT OF THE FLOAT COMPETITION WITH A FIRST-FLACE AWARD FOR THE SECOND YEAR STRAIGHT. PHOTO BY AMERICALL AND