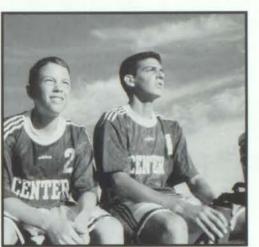

#### FEELIN' THE BURN BRIAN WELLINGTON STRETCHES BEFORE A SOCCER GAME. WELLINGTON, LIKE MANY FRESHMEN, WAS A 'SWITCHER' FOR BOTH THE VARSITY AND JUNIOR VARSITY TEAMS. PHOTO BY FATIMA GONZALEZ

**OP** 