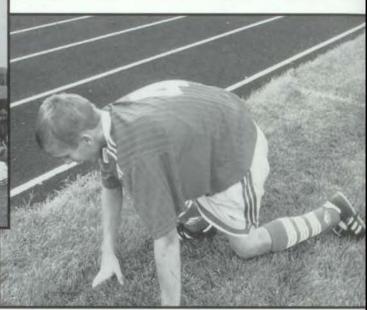

#### FEELIN' THE BURN BRIAN WELLINGTON STRETCHES BEFORE A SOCCER GAME. WELLINGTON, LIKE MANY FRESHMEN, WAS A 'SWITCHER' FOR BOTH THE VARSITY AND JUNIOR VARSITY TEAMS. PHOTO BY FATIMA GONZALEZ

**OP** 