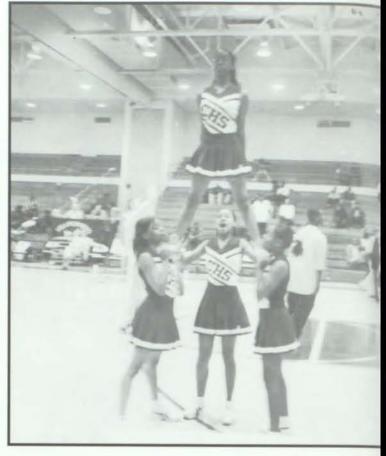

BOYS' BASKETBALL GAME, ERICA TURNER, JESSICA BYRD, TANIKA WALLACE AND SHANTOYA JONES PERFORM AN ELEVA-TOR STUNT. DURING HALFTIME THEY PUMPED UP THE CROWD WITH CHEERS AND STUNTS. PHOTO BY AMBER GILLILAND





At a PEP ASSEMBLY, THE CHEERLEADERS SHOW OFF THEIR TALENT, PERFORMING DIFFI-GULT STUNTS. THE CHEERLEADERS SPENT HOURS PERFECTING STUNTS THAT SOMETIMES PROVED TO BE DANGEROUS,

#### PHOTO BY AMY CARR

JUNIOR VARSITY AND VARSITY CHEERLEAD-ERS SHOW THAT THEY KNOW HOW TO DANCE AND BOOGIE AS THEY WORK UP A SWEAT PERFORMING AT A PEP ASSEMBLY.

PHOTO BY AMBER GILLILAND



DURING FOOTBALL SEASON DURING THE HOMECOMING PARADE, THE CHEERLEADERS SHOW THEIR SCHOOL SPIRIT, THE CHEER-LEADERS ARGUED THAT THEIR FLOAT WAS THE BEST, ALTHOUGH PLAYERS 58 TOOK THE FIRST-PLACE PRIZE.

PHOTO BY KATHY YATES







## **Showing School Pride**

#### B-E A-G-G-R-E-S-S-I-V-E - "Be aggressive!"

The CHS cheerleaders were very aggressive when it came to supporting the teams. They jumped, danced, shouted and showed their spirit. The girls became involved in cheerleading for many different reasons.

"I wanted to be more involved in school activities and also-the uniforms are cute," said Junior Rashawnda Walker.

Sophomore Abby Heffernan said, "Lenjoy cheering and it's another activity Lam involved in that will keep me in shape."

Cheerleading had its ups and downs. Freshman Jasmine Payne had an embarrassing moment or two.

"My most embarrassing moment was when I was cheering and went up for a toe touch and fell back on the stage. I hit the ground so hard," Payne said. So what does it take to be a lead