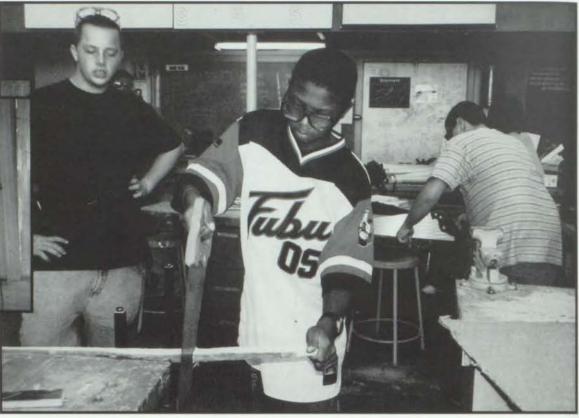

## A TIME for changes and adjustments Freshmen learn the ropes

FRESHMEN RAMSEY LEWIS AND RACHEL BUNDY WORK ON A PROJECT FOR SHOP CLASS. IN THIS HANDS-ON CLASS, STUDENTS LEARNED TO USE TOOLS LIKE THE BUCK SAW,

PHOTO BY AMBER GILLILAND

#### BUZZ WORK

Isaiah Majied works in shop class as a fellow student observes. Shop taught techniques for building, as well as safety procedures.

PHOTO BY AMBER GILLILAND