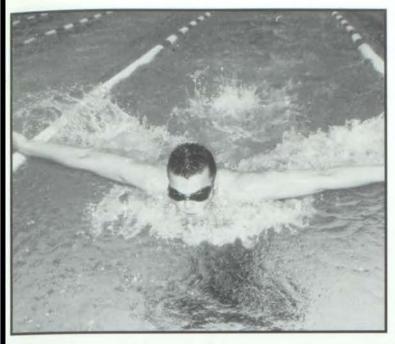

every meet, I got to go home, and that is all I remember," recalled Junior Logan Gillespie. Still through it all, the Boys' Swim Team had a season of fun and meaningful experiences.



SENIOR JOEY BRAKE PREPARES FOR A TURN. PERFECTING FUPS AND TURNS WAS VITAL IN SHAVING SECONDS OFF A SWIMMER'S TIME. PHOTO BY FATIMA GONZALEZ

86 Boys Swim Team



Corriston, Mark Rover, Adam Rodriguez, Jeff Peak, Joey Brake, Logan Gillespie, Niel Solomon, James Bridgeford, Joe Wells **Row Two:** Andrew Johnson, Mike Flores, Wendell Bell, Richie Hill, Brian Wellington, Jermaine Jacobs, Baron Duckworth, Brent Reeves, Daniel Bessenbacker **Row Three:** Mgr. Lauren Hamilton, Coach Andy Hanch, Mgr. Andrea Isom **Not Pictured:** Mgrs. Fatima Gonzalez and Lisa Wellington

BOYS' SWIM TEAM: ROW ONE: JEFF HILL, NEIL



SENIOR NEIL CORRISTON COMES UP FOR AIR WHILE DOING THE BUTTERFLY STROKE AT A SWIM MEET, THIS DIFFICULT STROKE REQUIRED A LOT OF SKILL AND DETER-MINATION.

PHOTO BY FATIMA GONZALEZ

JUNIOR ANDREW JOHNSON PLAYS HIS GUITAR FOR MONEY AT CONFERENCE, FUN AND RELAXATION ADDED HUMOR TO THIS DAY OF HARD WORK AND DILIGENT EFFORT.

PHOTO BY FATIMA GONZALEZ







"The frontward two-somersault is hard, because you have to get height. I was trained to jump off the board, but the way I did it was not correct." Freshman Ashlee Duckworth





"THE BACKWARD ONE-AND-A-HALF IS HARD BECAUSE OF THE HEIGHT. THE DIVES WERE AMBIGU-OUS AT THE FIRST OF THE SEASON, BUT AT THE END, WERE PRODIGIOUS."

FRESHMAN JAMES BRIDGEFORD

100m 87



Every day during fourth hour, a few students from each class will pack their b