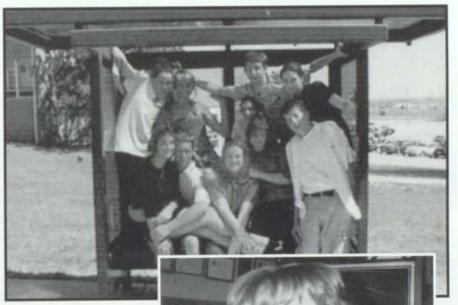

## Swmmer-

UR

URN

Andrew Johnson, junior, enjoys a Swmmer day as he performs at the International Thepian Festival in Lincoln, Nebraska. Photo By Marcus Stanley

German exchange students Anja Schumacher, Nicole Kranert and host Junior Victoria Lomas play in 32 the  $\neq all$  leaves at the Lake of the Ozarks.

Photo By Amy Carr