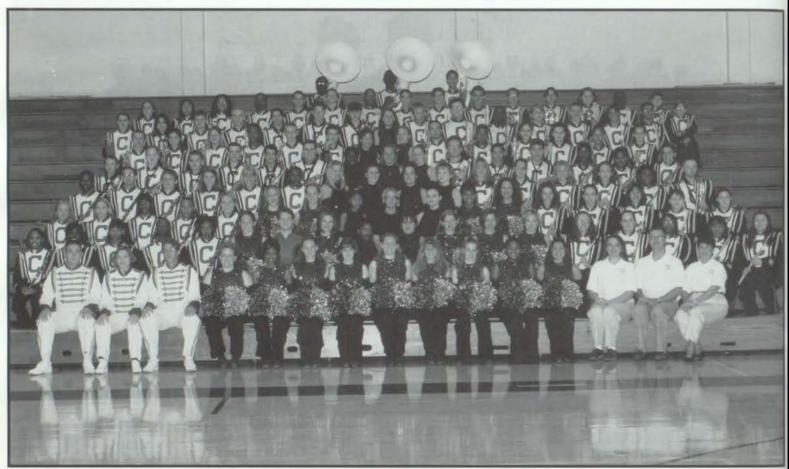

SENIORS RENEE' BETTS, GINA SOLDI, CARRIE HOWARD, MORGAN RIDGEWAY AND AMY JOHNSON REJOICE AFTER THEIR SENIOR PERFOR-MANCE AT THE DANCE LINE SPRING SHOW. THE SPRING SHOW WAS A NEW ADDITION TO THE DANCE LINES CALENDAR AND PROVED TO BE A PERMANENT PLACE FOR MEMBERS TO SHOW OFF THEIR YEAR'S WORK.