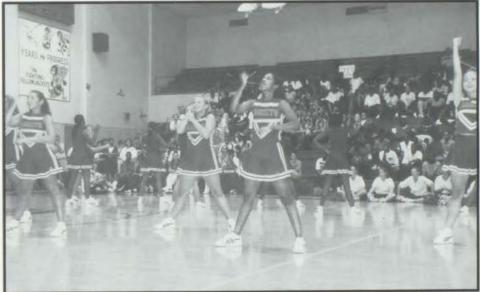

wr

0.1

Senior Rashawnda Walker is lifted in mid-cheer by fellow varsity cheerleaders Senior Morgan Ridgeway and Junior Amanda Corbin. The cheerleaders often showed off their best displays of school pride and spirit at pep assemblies.