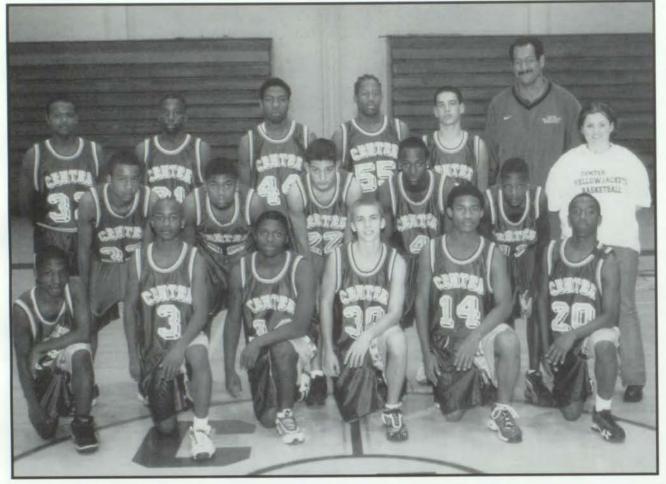

| 47 | HVILLE   | 54  | CHS   | 34  | RAYTOWN  | 45 |
| CHS | 61 | S.M. EAST  | 58  | <b>CHS 67</b> | RUSKIN     | 63 | CHS | 36 | RAYPEC   | 24  | CHS   | 46  | HICKMAN  | 42 |
| CHS | 55 | RAY PEC    | 47  | <b>CHS 69</b> | Ex. SPRING | 54 | CHS | 54 | RAYPEC   | 31  | CHS   | 36  | HICKMAN  | 23 |
| CHS | 72 | Ex. Spgs   | 34  | <b>CHS 67</b> | S.M. So.   | 42 | CHS | 57 | Ex.SPGS  | 36  | CHS   | 41  | HILTON   | 49 |
| CHS | 86 | RUSKIN     | 59  | <b>CHS 49</b> | RAY So     | 66 | CHS | 34 | PARKHILL | 28  | CHS   | 59  | B.HOGAN  | 25 |
| CHS | 50 | RAY PEC    | 36  | <b>CHS 65</b> | HICKMAN    | 75 | CHS | 48 | B.HOGAN  | 36  | CHS   | 54  | PARKHILL | 48 |
| CHS | 43 | RAY So.    | 45  | <b>CHS 55</b> | PARKHILL   | 57 | CHS | 19 | Ex.SPGS  | 63  |       |     |          |    |



JUNIOR VARSITY BOYS' BASKETBALL TEAM: ROW ONE: WILLIE WILLIAMS, EDWIN DUNSON, JAMAAL WILEY, SCOTT FAHRMEIER, MICHAEL GROVES, CURTIS PERKINS ROW TWO: ERIC HIBLER, RAMSEY LEWIS, RYAN RACCUGLIA, DAMON DENSON, AAMIR HAFIZ, BECKY BRAKE ROW THREE: PAUL RHODES, SHAHID LANE, DANIEL ROSS-GRAHAM, TERANCE WILLIAMS, MATT GATEWOOD

SOPHOMORE JULIUS FLOYD GUARDS HIS HICKMAN OPPONENT, GOOD DEFENSE IN ADDITION TO A STRONG OFFENSE, MADE A WELL-ROUNDED TEAM. PHOTO BY AMBER GILLIAND



COACH STEVE FARRIS TALKS TO HIS TEAM DURING A TIME-DUT. FARRIS TOOK THIS TIME TO REVIEW PLAYS WITH HIS TEAM IN HOPES TO WIN THE GAME.

PHOTO BY AMBER GILULAND



100 N and Freshmen Basketball





AUMIO

10000

"THE GAME AGAINST HICKMAN MILLS WAS. EVEN THOUGH WE LOST, WE STILL PLAYED LIKE WE HAD PRIDE" -SOPHOMORE BYRON DIXON