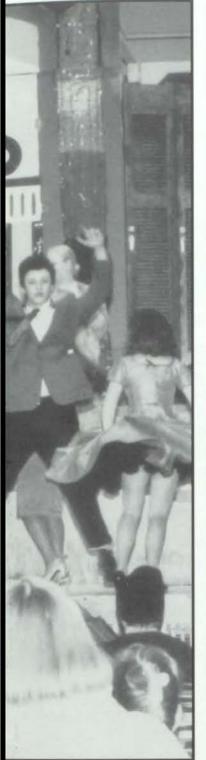

## Swmmer-

UR

URN

Andrew Johnson, junior, enjoys a Swmmer day as he performs at the International Thepian Festival in Lincoln, Nebraska. Photo By Marcus Stanley

German exchange students Anja Schumacher, Nicole Kranert and host Junior Victoria Lomas play in 32 the  $\neq all$  leaves at the Lake of the Ozarks.

Photo By Amy Carr