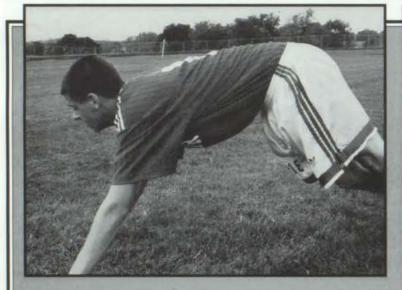

#### FEELIN' THE BURN BRIAN WELLINGTON STRETCHES BEFORE A SOCCER GAME. WELLINGTON, LIKE MANY FRESHMEN, WAS A 'SWITCHER' FOR BOTH THE VARSITY AND JUNIOR VARSITY TEAMS. PHOTO BY FATIMA GONZALEZ

**OP** 