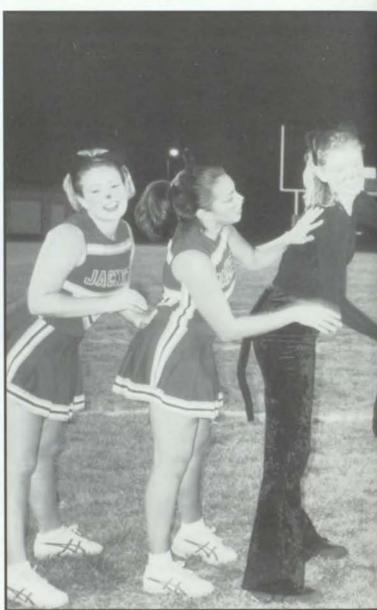

wr

0.1

Senior Rashawnda Walker is lifted in mid-cheer by fellow varsity cheerleaders Senior Morgan Ridgeway and Junior Amanda Corbin. The cheerleaders often showed off their best displays of school pride and spirit at pep assemblies.