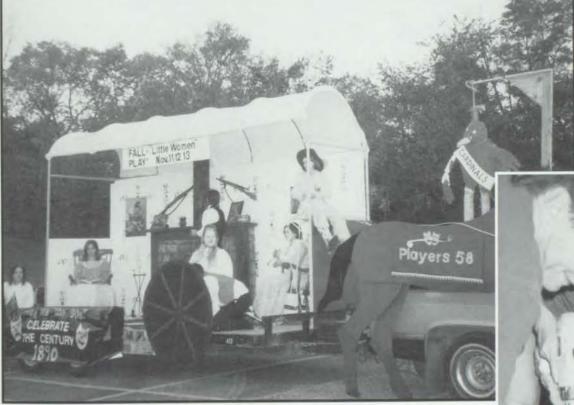

JUNIORS AMY CARE AND JESSICA CRIMING WAVE FROM THE PLAYERS 58 HOMECOMING FLOAT AS THEY PASS BY A CROWD OF SCREAMING CHS STUDENTS, PLAYERS 58 CAME OUT OF THE FLOAT COMPETITION WITH A FIRST-FLACE AWARD FOR THE SECOND YEAR STRAIGHT. PHOTO BY AMERICALL AND