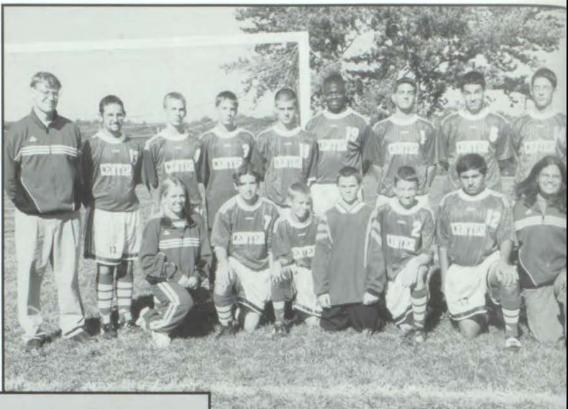

NOT JUST A TIME TO IMPROVE SKILLS BUT A TIME TO MAKE NEW FRIENDS AS WELL, FRESHMAN L'ARIN SMITH, SOPHOMORE BRAN-DON OLDHAM, SENIOR MELINDA GRANDI, SOPHOMORE NICOLE KING, JUNIOR MARIANNE GRANDI, FRESHMAN PAUL JOHN AND SOPHO-MORE SAMANIHA BALL TAKE TIME OUT TO GET TO KNOW EACH OTHER WHILE TENNIS GAMES GO ON BEHIND THEM. PHOTO BY ANDREA NOBLE JUNIOR CHERI SWEANEY RELAXES IN THE SUN WHILE WAITING FOR HER TURN TO PLAY, PLAYERS TRIED TO REST BETWEEN GAMES TO BE READY TO PLAY AGAIN.

PHOTO BY ANDREA NOBLE

ium) 67



BOYS' SOCCER TEAM: ROW ONE: LISA WELLINGTON, MICHAEL, FLORES, RICHIE HILL, BRENT REAVES, ANDREW BARTH, IBAD SIDDIQI, FATIMA GONZALEZ ROW TWO: COACH ANDY HANCH, CHRIS JOHNSTON, SCOTT FAHRMEIER, BEN BLACKMAN, BRIAN WELLINGTON, JERMAINE MACK, RYAN RACCUGLIA, MATT GATEWOOD, MARK ROVER





JUNICE VARSITY SOCCEP. COACH ANDY HANCH DECUSES GAME STRATEGY DURING HALFTIME. THESE HAU-TIME PEP TAUS ALLOWED COACHES AND PLAYERS TO REST AND REVAMP UNSUC-CESSFUL GAME STRATEGES.

PHOTO BY FATIMA GONZALEZ

SCOTT FAHRMEER, FRESHMAN, IS INJURED DURING A JUNIOR VARSITY SOCCER MATCH, SEASON INJURES, ALTHOUGH NOT NUMEROUS, WERE OFTEN DEBILITATING TO A TEAM.

PHOTO BY FATIMA GONZALEZ



### WHAT WAS THE HIGHLIGHT OF YOUR FALL SPORT'S SEASON?

"WHEN WE FINALLY WON A GAME AND I DIDN'T GET MORE THAN 10 GOALS SCORED ON ME." FRESHMAN BRENT REEVES

KING BACK

"When I injured three players from Raytown South in one game."

**FRESHMAN TERANCE WILLIAMS** 



## COPY AND DESIGN BY SCOTT SHANNAHAN PREPARING FOR THE FUTURE

Despite tough seasons for both the Freshman Football Team and Junior Varsity So