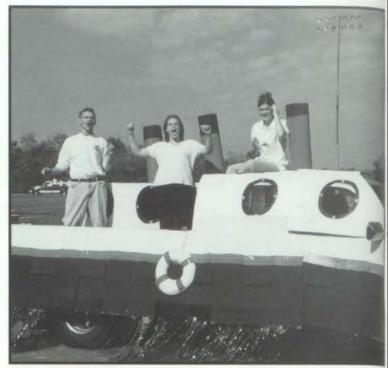

JUNIORS AMY CARE AND JESSICA CRIMING WAVE FROM THE PLAYERS 58 HOMECOMING FLOAT AS THEY PASS BY A CROWD OF SCREAMING CHS STUDENTS, PLAYERS 58 CAME OUT OF THE FLOAT COMPETITION WITH A FIRST-FLACE AWARD FOR THE SECOND YEAR STRAIGHT. PHOTO BY AMERICALL AND