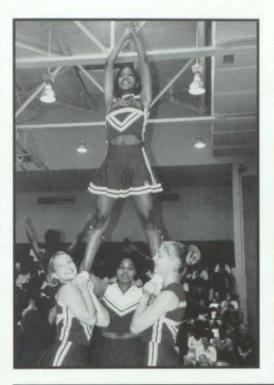

wr

0.1

Senior Rashawnda Walker is lifted in mid-cheer by fellow varsity cheerleaders Senior Morgan Ridgeway and Junior Amanda Corbin. The cheerleaders often showed off their best displays of school pride and spirit at pep assemblies.