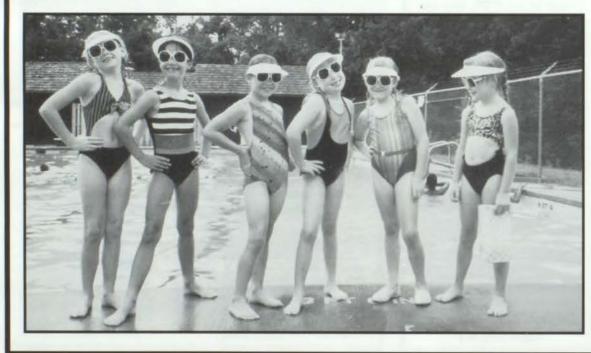

## Swmmer-

UR

URN

Andrew Johnson, junior, enjoys a Swmmer day as he performs at the International Thepian Festival in Lincoln, Nebraska. Photo By Marcus Stanley

German exchange students Anja Schumacher, Nicole Kranert and host Junior Victoria Lomas play in 32 the  $\neq all$  leaves at the Lake of the Ozarks.