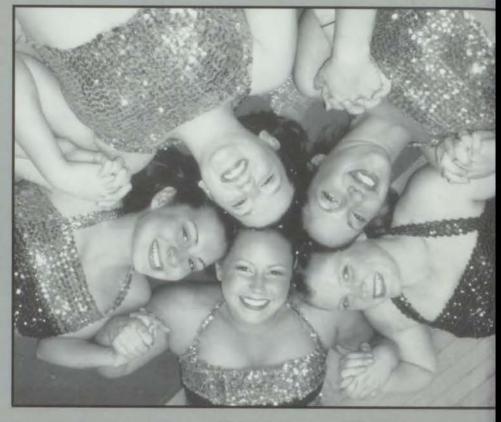

SENIORS RENEE' BETTS, GINA SOLDI, CARRIE HOWARD, MORGAN RIDGEWAY AND AMY JOHNSON REJOICE AFTER THEIR SENIOR PERFOR-MANCE AT THE DANCE LINE SPRING SHOW. THE SPRING SHOW WAS A NEW ADDITION TO THE DANCE LINES CALENDAR AND PROVED TO BE A PERMANENT PLACE FOR MEMBERS TO SHOW OFF THEIR YEAR'S WORK.