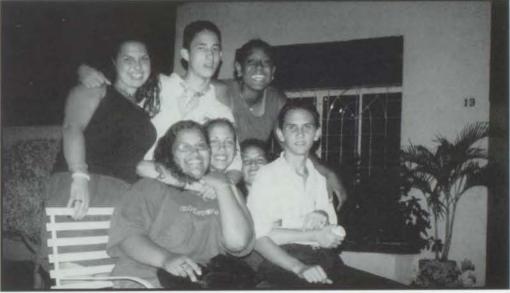

Fatima Gonzalez

Seniors Fatima Gonzalez, Ananda Baucom, Gina Soldi, Amy Mitchell and Maria Romero visit of the city Maracaibo in Venezuela. Gonzalez and Romero were both natives of the country and made annual trips to visit family. According to Gonzalez, friends were always fun to have along when taking a big trip. Photo Donated By Fatima Gonzalez