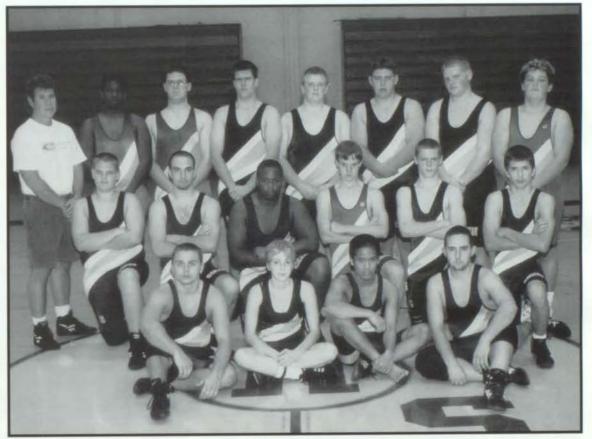

thirst for victory, the wrestling team battled and fought the larger schools to the bitter end. The wrestlers also grappled their way into post season, as seniors Leif Wisdahl and Clifford Juan, and Freshman Alex Isom qualified for Sectionals. Juan went on to qualified for state. Juan finished the wrestling season with 32 wins and 8 losses, 6th at state for 119 pound class, and the Center High School record for Take-downs in a season with 113.

WRESTLING TEAM: ROW ONE: JOE ANDERSON, EMILY WALKER, CLIFFORD JUAN, CHRIS JOHNSTON ROW TWO: RYAN CAMPBELL, CHARLES QUINLIN, DAVID SPRIGGS, TIM PHILLIPS, ALEX ISOM, CHRIS BILLANTE ROW THREE: COACH RICK SMITH, ANDRE SIDNEY, STEVEN WATSON, TONY ANTONELLO, SAM WEILERT, WILLIAM HAWKINS, SHAWN CAMPBELL, JOSH LONG NOT PICTURED: COACH ALAN ISOM, JEFF PEAK







DURING A BREAK AT DISTRICTS, FRESHMAN ALEX ISOM AND CHRIS BILLANTE PRACTICE THEIR TAKEDOWN MOVES. KEEPING MUSCLES WARM AND LOOSE WAS ESSENTIAL DURING THE LONG BREAKS BETWEEN ROUNDS. PHOTO BY NEIL CORRISTON

JUNIOR WRESTLER DAVID SPRIGGS LOOKS OVER HIS WEIGHT CLASS SCHEDULE DUR-ING HIS BREAK AT A TOURNA-MENT. THE LONG BREAKS BE-TWEEN MATCHES HELPED WRES-TUERS REGAIN COMPOSURE AND REST OVER-EXERTED MUSCLES. PHOTO BY NEIL CORRISTON



|     |    | 5          | EAS | SON REC       | ord 11-5   | 5  |     |    | S        | EAS | on Ri | 100 | RD 11-4  |    |
|-----|----|------------|-----|---------------|------------|----|-----|----|----------|-----|-------|-----|----------|----|
| CHS | 60 | LINCOLN    | 33  | <b>CHS 62</b> | HICKMAN    | 65 | CHS | 56 | PEMHILL  | 41  | CHS   | 56  | RU