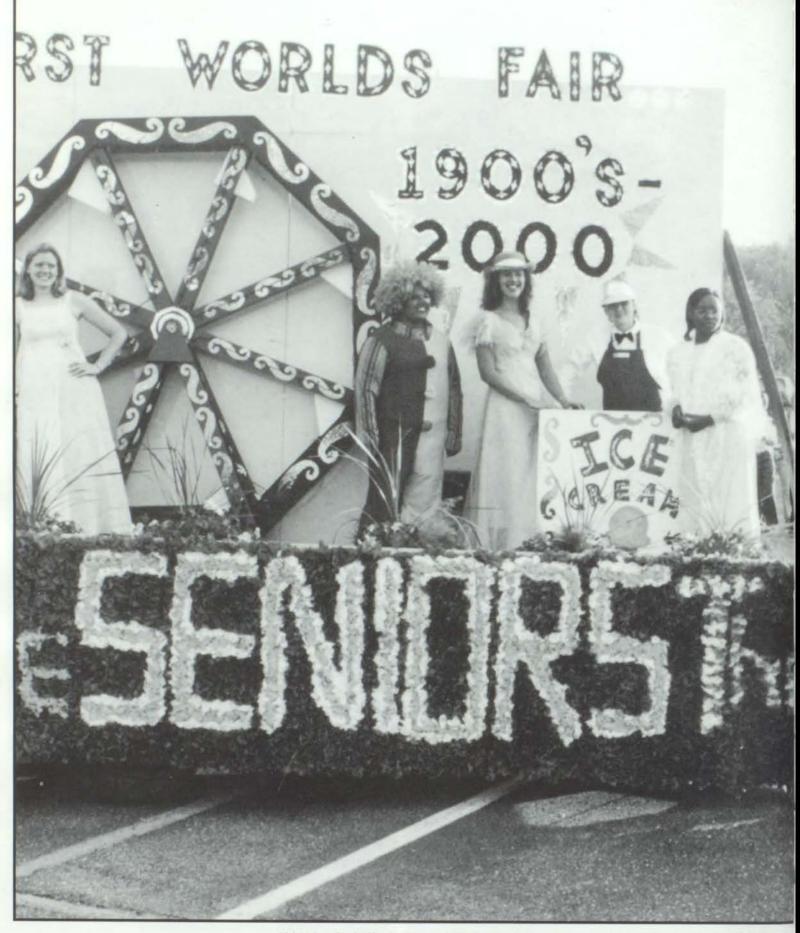

SENIORS RENEE' BETTS, GINA SOLDI, CARRIE HOWARD, MORGAN RIDGEWAY AND AMY JOHNSON REJOICE AFTER THEIR SENIOR PERFOR-MANCE AT THE DANCE LINE SPRING SHOW. THE SPRING SHOW WAS A NEW ADDITION TO THE DANCE LINES CALENDAR AND PROVED TO BE A PERMANENT PLACE FOR MEMBERS TO SHOW OFF THEIR YEAR'S WORK.

JUNIORS AMY CARE AND JESSICA CRIMING WAVE FROM THE PLAYERS 58 HOMECOMING FLOAT AS THEY PASS BY A CROWD OF SCREAMING CHS STUDENTS, PLAYERS 58 CAME OUT OF THE FLOAT COMPETITION WITH A FIRST-FLACE AWARD FOR THE SECOND YEAR STRAIGHT. PHOTO BY AMERICALL AND

SENIOR SARRA RAJA SETS ASIDE HER DRIDE FOR THE GOOD OF THE SENIOR CLASS. ON THE DAY OF THE SENIOR AUCTION, MANY SENIORS PUT THEMSELVES ON THE LINE TO RAISE MONEY FOR PROJECT GRADUATION. THIS PROVED TO BE A VERY HUMILIATING EXPERIENCE FOR SOME SENIORS