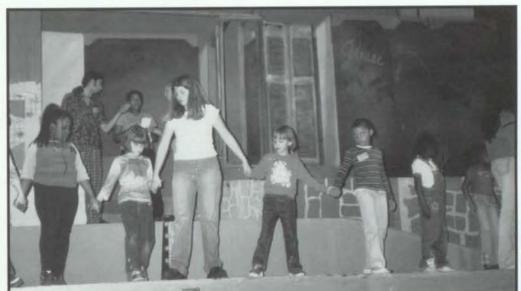

## Swmmer-

UR

URN

Andrew Johnson, junior, enjoys a Swmmer day as he performs at the International Thepian Festival in Lincoln, Nebraska. Photo By Marcus Stanley

German exchange students Anja Schumacher, Nicole Kranert and host Junior Victoria Lomas play in 32 the  $\neq all$  leaves at the Lake of the Ozarks.