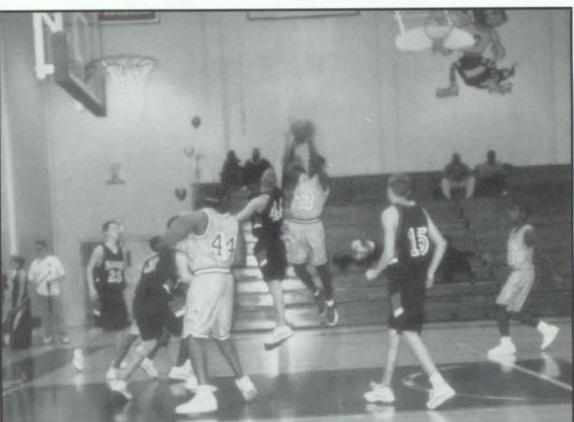

HARSTAD COURTWARMING QUEEN



"I WAS SHOCKED, BECAUSE I DIDN'T THINK I WOULD WIN IT. IT TOOK A SEC-OND TO SINK IN. IT WAS COOL" DAVID CROSSLY COURT WARMING KING

90 Courtwarming





STUDENTS AT THE COURTWARMING DANCE GATHER AROUND THE CENTER OF THE FLOOR TO WATCH JUNIOR SEAN KELLY, SENIORS SHANNON HEFFERNAN, AARON STORY AND CARRIE CALDWELL SWING DANCE. PHOTO BY AMY CARR



FRESHMAN RVAN RACCUGLIA AND ANDREA ISOM FLASH A SMILE AS THEY STRUT DOWN THE CENTER COURT. THESE COURT WARMING ATTEN-DANTS WERE RECOGNIZED DURING HALFTIME OF THE LAST BOYS' BASKET-BALL GAME. PHOTO BY AMBER GILLILAND



SENIOR DAVID CROSSLEY, JUNIOR KIM KNOWLTON AND SENIOR PEGGY JOY HANG OUT AT DENNY'S AFTER THE COURTWARMING DANCE. STUDENTS OFTEN GATHERED AFTER SCHOOL EVENTS TO WIND DOWN THE EVENING. PHOTO BY AMY CARR





## Copy and Design by Tina Dasari

As students walked through the mouth of a dragon and entered the dance on February 18, they found themselves in the midst of China Town. The Sophomore Class, led by Teacher Beth Heide, hosted the 2000 Courtwarming dance. The theme of the dance this year was China Town. Although only 12 students from the Sophomore Class helped put together the dance, it was still considered a success by students.

Sophomores raised the money for Courtwarming by selling concessions throughout the year and by selling tickets for the dance. The tickets costs \$3 for single and \$5 for couple.

Senior David Crossley and Nichole Harstad were crowned the king and queen who danced to the song *Just the Two of Us* by Will Smith. The night was a memorable night for many student