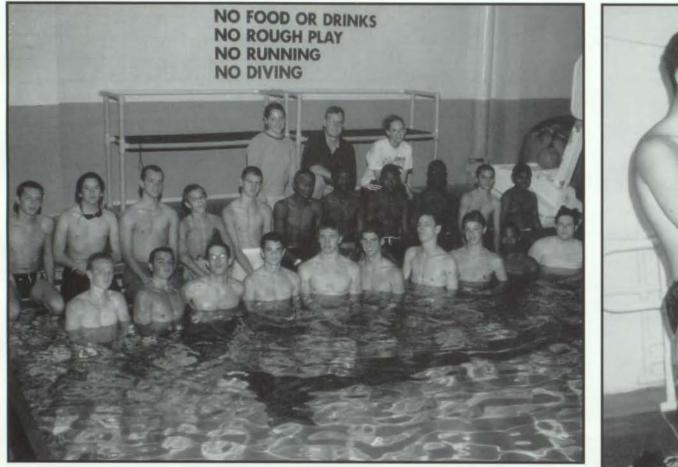

getting fat," said Senior Neil Corriston.

Junior Lisa Wellington, manager, said that the swimmers did compete well, but also enjoyed their fun, yet unusual traditions.

Senior Manager Fatima Gonzalez agreed.

"You can't go to a practice without hearing the guys talk about their "naked experiences" they have gone through - and let's not talk about Gold Bond, please," said Gonzalez.

"Gold Bond" was a long-standing tradition among members of the swim team. The secret tradition helped build team comeraderie as well as built lasting memories.

Other's did not leave the swim season with lasting memories.

"After every meet, I got to go home, and that is all I remember," recalled Junior Logan Gillespie. Still through it all, the Boys' Swim Team had a season of fun and meaningful experiences.



SENIOR JOEY BRAKE PREPARES FOR A TURN. PERFECTING FUPS AND TURNS WAS VITAL IN SHAVING SECONDS OFF A SWIMMER'S TIME. PHOTO BY FATIMA GONZALEZ

86 Boys Swim Team



Corriston, Mark Rover, Adam Rodriguez, Jeff Peak, Joey Brake, Logan Gillespie, Niel Solomon, James Bridgeford, Joe Wells **Row Two:** Andrew Johnson, Mike Flores, Wendell Bell, Richie Hill, Brian Wellington, Jermaine Jacobs, Baron Duckworth, Brent Reeves, Daniel Bessenbacker **Row Three:** Mgr. Lauren Hamilton, Coach Andy Hanch, Mgr. Andrea Isom **Not Pictured:** Mgrs. Fatima Gonzalez and Lisa Wellington

BOYS' SWIM TEAM: ROW ONE: JEFF HILL, NEIL



SENIOR NEIL CORRISTON COMES UP FOR AIR WHILE DOING THE BUTTERFLY STROKE AT A SWIM MEET, THIS DIFFICULT STROKE REQUIRED A LOT OF SKILL AND DETER-MINATION.

PHOTO BY FATIMA GONZALEZ