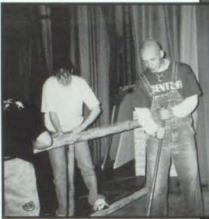

## A TIME for changes and adjustments Freshmen learn the ropes

FRESHMEN RAMSEY LEWIS AND RACHEL BUNDY WORK ON A PROJECT FOR SHOP CLASS. IN THIS HANDS-ON CLASS, STUDENTS LEARNED TO USE TOOLS LIKE THE BUCK SAW,

PHOTO BY AMBER GILLILAND