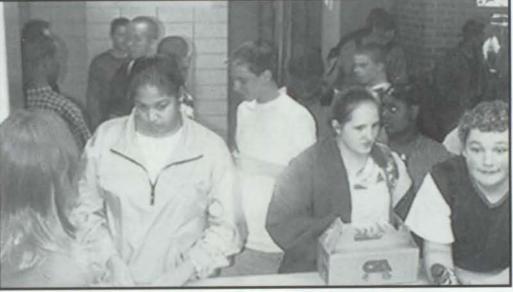

PHOTO BY AMY CARR





Students from Red Bridge sit in silence as they watch the high school Greasers perform "Greased Lightning". The high-school drame department performed scenes from the musical at Indian Creek and Red Bridge

160 Community Divider

Photo By Audrey Young



Junior Logan Gillespie makes a SPAM, saurkraut, chocolate syrup, pickle, peanut butter sandwich for Senior Jeff Peak to eat during a skit at a Monday-night Young Life meeting. As many as 120 Center students packed the tan house located in colonial Presbyterian Church parking lot.

Photo Donated By Lauren Hamilton



Key Club hosted their first Children's Fair, to celebrate Youth Service Day, These wide-eyed tots learned about safety and emergency situations through coloring books and literature. Photo By Amy Carr





r n Support

Copy and Pesign by Neil Corriston



## CHS PARENT-TEACHER ASSOCIATION IS HERE FOR YOU!!



PTA helped purchase new public guidance ropes.



PTA provides the "Buzz Stop" which is stocked with treats and school supplies.



PTA provided funding for Prom, dances, Homecoming, school spirit and project graduation.



PTA helped purchase student planners.



PTA purchased the "Accu-Cut" machine, used to make letters for signs and posters.



PTA provided treats for new freshmen, honor roll members, those with no tardies and MAP testing incentives.

162 ads







IT SEEMS JUST YESTERDAY I WAS WHERE YOU ARE NOW. "THE THING THAT SEPARATES THE GOOD FROM THE GREAT IS THE WILL TO DO WHATEVER IT TAKES TO SUCCEED".

You have always been a respectful, charming and comical son. Always re