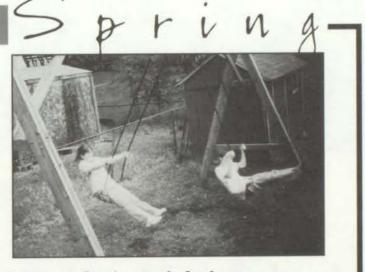

## URN Winter

Senior Shannon Heffernan and Junior Anna Mannino sample the water for an environmental club project during a crisp Winter day at Indian Creek.

Joanna Doria and Amber Gilliland enjoy a swing in the warm Spring weather at during a Journalism party at Sponsor Kathy Yates' home in Buckner.